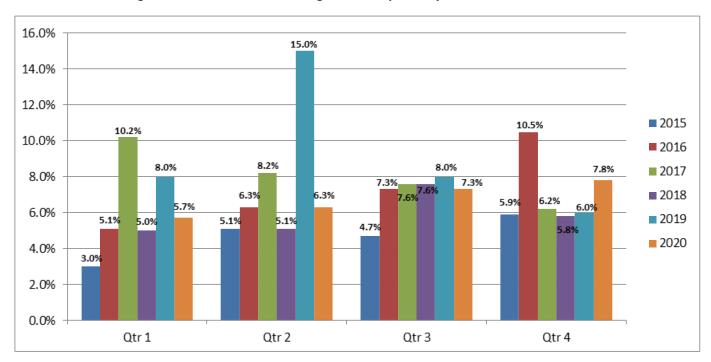

| Fact Sheet and Graphics: Juveniles                                                                         |    |
|------------------------------------------------------------------------------------------------------------|----|
| On June 8, 2020                                                                                            | 64 |
| Death Row Facts                                                                                            |    |
| June 30, 2020                                                                                              | 68 |
| TDOC Selected Incidents Summary – Fiscal Year 2019/20                                                      |    |
| As of June 30, 2020                                                                                        | 69 |
| Incident Report User's Guide                                                                               |    |
| June 30, 2020                                                                                              | 76 |
| Percent Positive Drug Tests for Substance Use Program Participants by Quarter                              |    |
| Fiscal Year 2019/20                                                                                        | 77 |
| Hospital Admissions                                                                                        |    |
| Fiscal Years 2013 - 2020                                                                                   | 77 |
| Telehealth Encounters Monthly Average                                                                      |    |
| Fiscal Years 2013 - 2020                                                                                   | 78 |
| Inmate Mental Health Patients for Levels of Care II, III, and IV:                                          |    |
| Fiscal Year 2020                                                                                           | 78 |
| Jobs, Education and Rehabilitative Programs                                                                |    |
| Fiscal Year 2019/20                                                                                        | 79 |
| HiSET Test Results by Prison                                                                               |    |
| Fiscal Year 2019/20                                                                                        | 79 |
| Felon Inmate Program Assignments                                                                           |    |
| As of June 30, 2020                                                                                        | 80 |
| Total Hours and Value of Community Service Work                                                            |    |
| Fiscal Year 2019/20                                                                                        | 81 |
| INMATE HEALTH AND BEHAVIORAL HEALTH SERVICES  Number of Inmate Patients in Individual Chronic Care Clinics |    |
| As of June 30, 2020                                                                                        | 82 |
| CAF Report of Mental Health Diagnoses for Inmate Population                                                |    |
| Classification Levels by Fiscal Year - %                                                                   | 83 |
| Classification Levels by Fiscal Year - #                                                                   | 84 |
| CAF Levels by Fiscal Year - %                                                                              | 85 |
| CAE Lovels by Fiscal Voar #                                                                                | 96 |