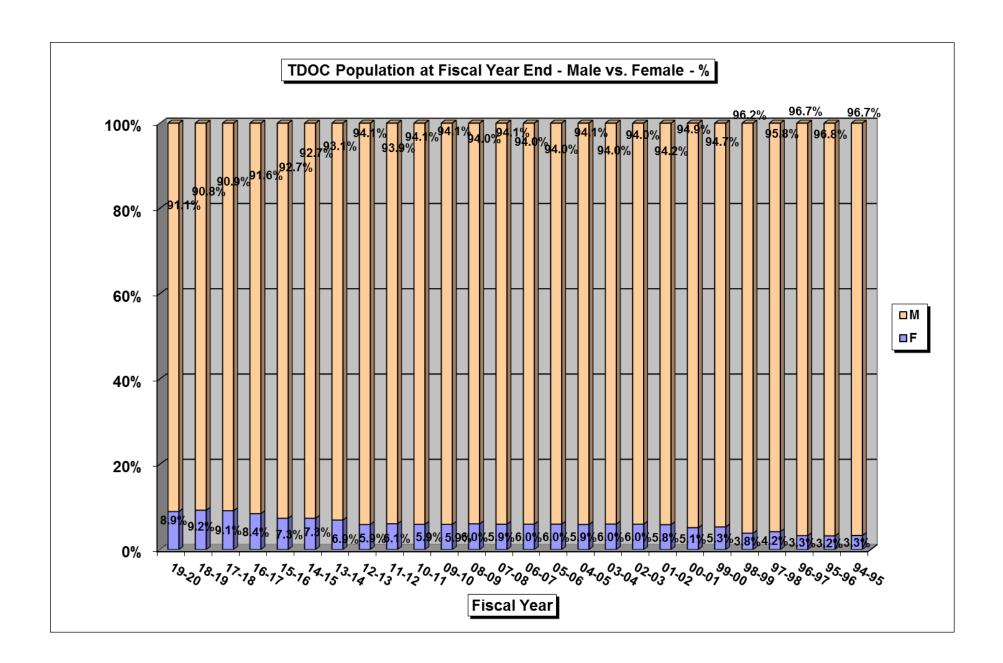

| Medical Class by Fiscal Year -%                           | 87  |
|-----------------------------------------------------------|-----|
| Medical Class by Fiscal Year - #                          | 88  |
| Inmates Over 50 by Fiscal Year - %                        | 89  |
| Inmates Over 50 by Fiscal Year - #                        | 90  |
| Sex Offenders by Fiscal Year -%                           | 91  |
| Sex Offenders by Fiscal Year - #                          | 92  |
| TDOC Population by Fiscal Year End                        | 93  |
| Major DSM Groups by % at Fiscal Year End                  | 94  |
| Major DSM Groups – Actual Population at Fiscal Year End   | 95  |
| DSM vs. Non-DSM Inmates by Fiscal Year - %                | 96  |
| DSM vs. Non-DSM Inmates by Fiscal Year - #                | 97  |
| Custody Level Bed Capacity by Fiscal Year - %             | 98  |
| Custody Level Bed Capacity by Fiscal Year - #             | 99  |
| Total Population at Fiscal Year End – Male vs. Female - % | 100 |
| Total Population at Fiscal Year End – Male vs. Female - # | 101 |
| Mental Health Diagnoses by DSM Group as of June 30, 2020  | 102 |