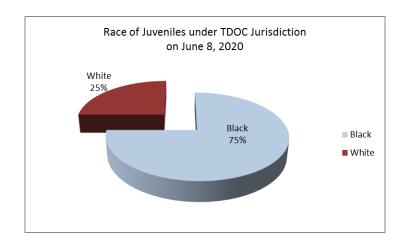

MIS) and summarized by Decision Support: Research & Planning of the Tennessee Department of Correction.

- Eight (8) juveniles were under TDOC jurisdiction on June 8, 2020.
- > Seven (7) juveniles were at the Northwest Correctional Complex in Tiptonville, TN and one (1) juvenile was at the Montgomery County Jail.
- ➤ All eight (8) juveniles were 17 years old.
- ➤ Primary Offense categories were Aggravated Robbery (3), Homicide (1), Attempted Homicide (1), Aggravated Assault (1), and Aggravated Sexual Battery (1). Primary Offense was not available for one (1) juvenile.
- ➤ Sentence range was 5 to 20 years for seven (7) juveniles and Not Available for one (1) juvenile.
- ➤ Six (6) juveniles were Black/African American and two (2) juveniles were White.
- ➤ All eight (8) juveniles were Male.



| Rac   | Count |
|-------|-------|
| Black | 6     |
| White | 2     |



| Age      | Count |
|----------|-------|
| 17 Years | 8     |





| Primary Offense           | Count |
|---------------------------|-------|
| Aggravated Robbery        | 3     |
| Homicide                  | 1     |
| Attempted Homicide        | 1     |
| Aggravated Assault        | 1     |
| Aggravated Sexual Battery | 1     |
| Not Available             | 1     |



# **Death Row Facts**

#### Number on Death Row: 51

Numbers Breakdown: 50 males and 1 female 23 White, 26 African Americans, 1 Hispanic, 1 Asian

### Where are they from?

35 offenders are from the largest metropolitan counties: Shelby (24), Davidson (5), Knox (4), and Hamilton (2)

11 offenders were convicted in East Tennessee 9 offenders were