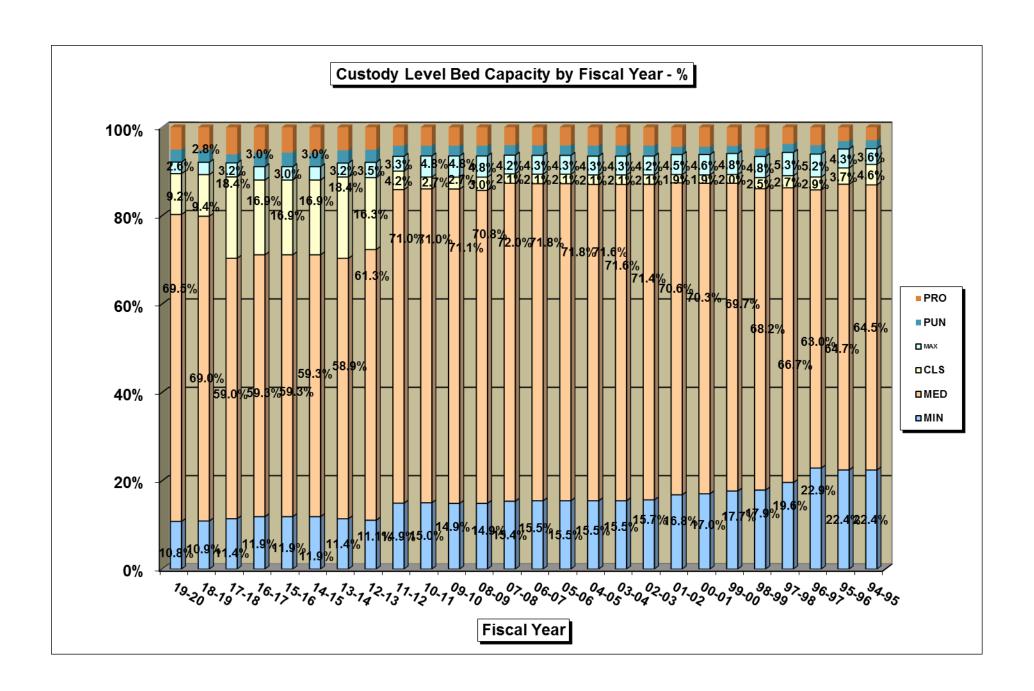

| Medical Class by Fiscal Year -%                           | 87  |
|-----------------------------------------------------------|-----|
| Medical Class by Fiscal Year - #                          | 88  |
| Inmates Over 50 by Fiscal Year - %                        | 89  |
| Inmates Over 50 by Fiscal Year - #                        | 90  |
| Sex Offenders by Fiscal Year -%                           | 91  |
| Sex Offenders by Fiscal Year - #                          | 92  |
| TDOC Population by Fiscal Year End                        | 93  |
| Major DSM Groups by % at Fiscal Year End                  | 94  |
| Major DSM Groups – Actual Population at Fiscal Year End   | 95  |
| DSM vs. Non-DSM Inmates by Fiscal Year - %                | 96  |
| DSM vs. Non-DSM Inmates by Fiscal Year - #                | 97  |
| Custody Level Bed Capacity by Fiscal Year - %             | 98  |
| Custody Level Bed Capacity by Fiscal Year - #             | 99  |
| Total Population at Fiscal Year End – Male vs. Female - % | 100 |
| Total Population at Fiscal Year End – Male vs. Female - # | 101 |
| Mental Health Diagnoses by DSM Group as of June 30, 2020  | 102 |