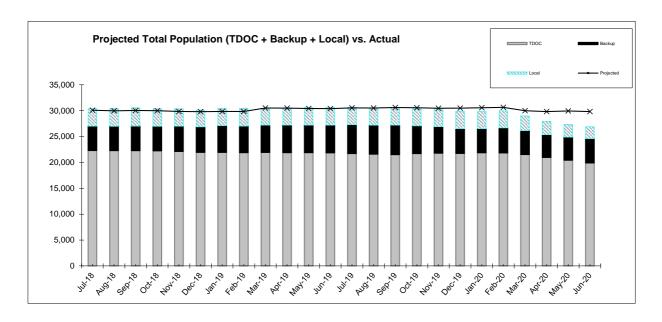

### PROJECTED INCARCERATED POPULATION VS. ACTUAL July 2018 - June 2020

Projections Updated March, 2020

The data used for this report was extracted by Strategic Technology Solutions (STS), a division within the Tennessee Department of Finance & Administration, from the Tennessee Offender Management Information System (TOMIS) and summarized by Decision Support: Research & Planning of the Tennessee Department of Correction.

These tables compare the actual population to the projection model. Thus, whenever the actual population exceeds the projected population, the % difference is interpreted as exceeding the projected population.

Note: Projections were updated March, 2020. Averages are column averages.