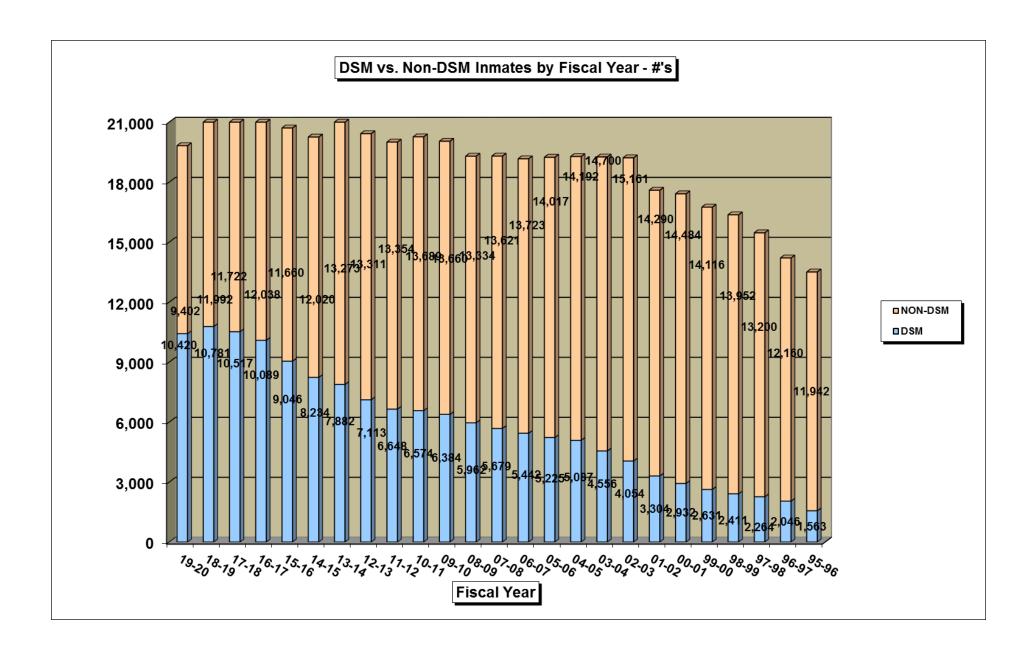

| Medical Class by Fiscal Year -%                           | 87  |
|-----------------------------------------------------------|-----|
| Medical Class by Fiscal Year - #                          | 88  |
| Inmates Over 50 by Fiscal Year - %                        | 89  |
| Inmates Over 50 by Fiscal Year - #                        | 90  |
| Sex Offenders by Fiscal Year -%                           | 91  |
| Sex Offenders by Fiscal Year - #                          | 92  |
| TDOC Population by Fiscal Year End                        | 93  |
| Major DSM Groups by % at Fiscal Year End                  | 94  |
| Major DSM Groups – Actual Population at Fiscal Year End   | 95  |
| DSM vs. Non-DSM Inmates by Fiscal Year - %                | 96  |
| DSM vs. Non-DSM Inmates by Fiscal Year - #                | 97  |
| Custody Level Bed Capacity by Fiscal Year - %             | 98  |
| Custody Level Bed Capacity by Fiscal Year - #             | 99  |
| Total Population at Fiscal Year End – Male vs. Female - % | 100 |
| Total Population at Fiscal Year End – Male vs. Female - # | 101 |
| Mental Health Diagnoses by DSM Group as of June 30, 2020  | 102 |