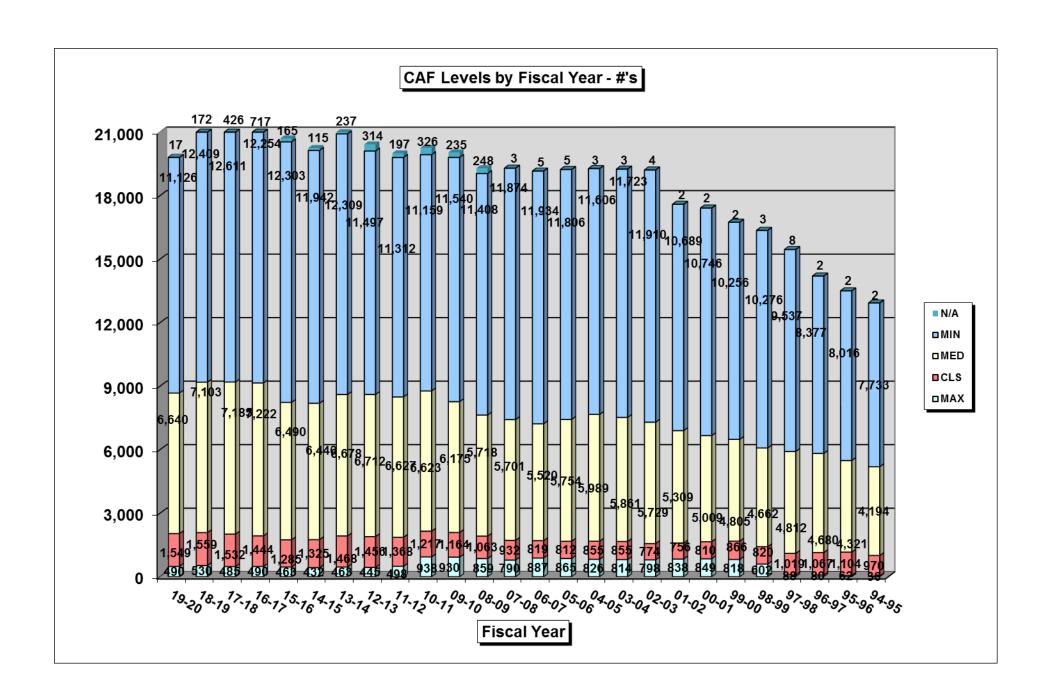

| Fact Sheet and Graphics: Juveniles                                                                         |    |
|------------------------------------------------------------------------------------------------------------|----|
| On June 8, 2020                                                                                            | 64 |
| Death Row Facts                                                                                            |    |
| June 30, 2020                                                                                              | 68 |
| TDOC Selected Incidents Summary – Fiscal Year 2019/20                                                      |    |
| As of June 30, 2020                                                                                        | 69 |
| Incident Report User's Guide                                                                               |    |
| June 30, 2020                                                                                              | 76 |
| Percent Positive Drug Tests for Substance Use Program Participants by Quarter                              |    |
| Fiscal Year 2019/20                                                                                        | 77 |
| Hospital Admissions                                                                                        |    |
| Fiscal Years 2013 - 2020                                                                                   | 77 |
| Telehealth Encounters Monthly Average                                                                      |    |
| Fiscal Years 2013 - 2020                                                                                   | 78 |
| Inmate Mental Health Patients for Levels of Care II, III, and IV:                                          |    |
| Fiscal Year 2020                                                                                           | 78 |
| Jobs, Education and Rehabilitative Programs                                                                |    |
| Fiscal Year 2019/20                                                                                        | 79 |
| HiSET Test Results by Prison                                                                               |    |
| Fiscal Year 2019/20                                                                                        | 79 |
| Felon Inmate Program Assignments                                                                           |    |
| As of June 30, 2020                                                                                        | 80 |
| Total Hours and Value of Community Service Work                                                            |    |
| Fiscal Year 2019/20                                                                                        | 81 |
| INMATE HEALTH AND BEHAVIORAL HEALTH SERVICES  Number of Inmate Patients in Individual Chronic Care Clinics |    |
| As of June 30, 2020                                                                                        | 82 |
| CAF Report of Mental Health Diagnoses for Inmate Population                                                |    |
| Classification Levels by Fiscal Year - %                                                                   | 83 |
| Classification Levels by Fiscal Year - #                                                                   | 84 |
| CAF Levels by Fiscal Year - %                                                                              | 85 |
| CAE Lovels by Fiscal Voar #                                                                                | 96 |