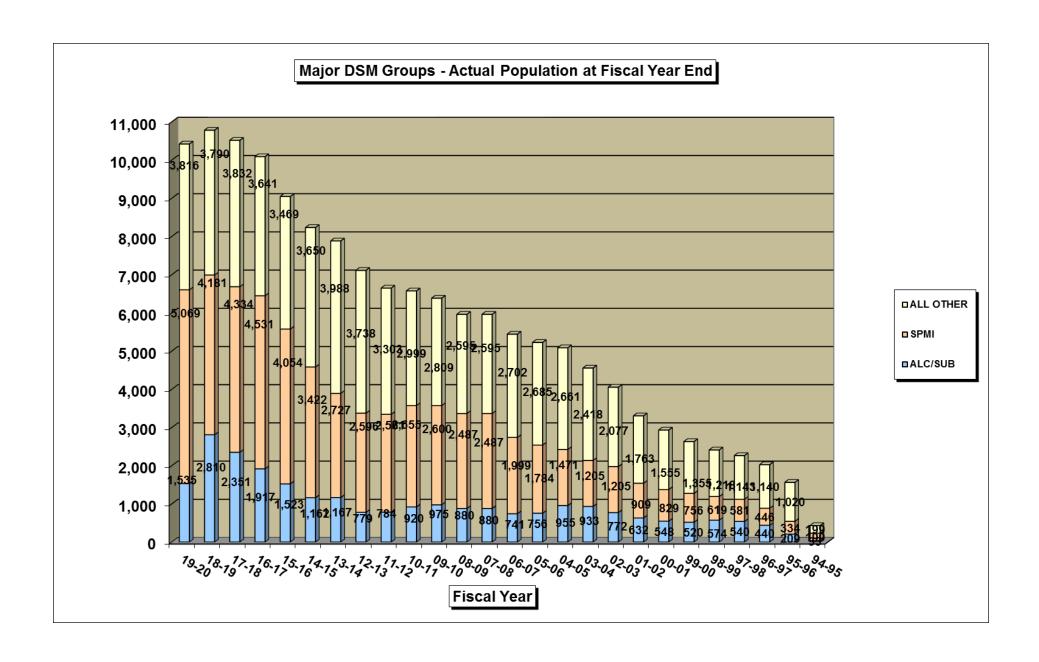

| Medical Class by Fiscal Year -%                           | 87  |
|-----------------------------------------------------------|-----|
| Medical Class by Fiscal Year - #                          | 88  |
| Inmates Over 50 by Fiscal Year - %                        | 89  |
| Inmates Over 50 by Fiscal Year - #                        | 90  |
| Sex Offenders by Fiscal Year -%                           | 91  |
| Sex Offenders by Fiscal Year - #                          | 92  |
| TDOC Population by Fiscal Year End                        | 93  |
| Major DSM Groups by % at Fiscal Year End                  | 94  |
| Major DSM Groups – Actual Population at Fiscal Year End   | 95  |
| DSM vs. Non-DSM Inmates by Fiscal Year - %                | 96  |
| DSM vs. Non-DSM Inmates by Fiscal Year - #                | 97  |
| Custody Level Bed Capacity by Fiscal Year - %             | 98  |
| Custody Level Bed Capacity by Fiscal Year - #             | 99  |
| Total Population at Fiscal Year End – Male vs. Female - % | 100 |
| Total Population at Fiscal Year End – Male vs. Female - # | 101 |
| Mental Health Diagnoses by DSM Group as of June 30, 2020  | 102 |