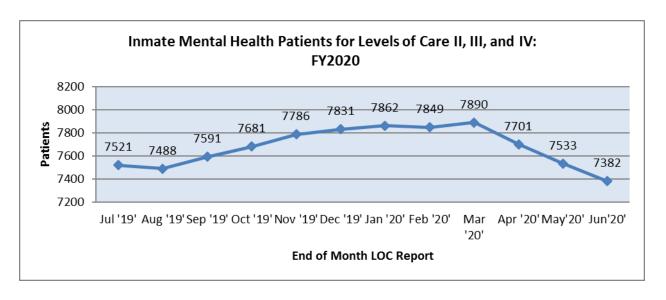

| Fact Sheet and Graphics: Juveniles                                                                         |    |
|------------------------------------------------------------------------------------------------------------|----|
| On June 8, 2020                                                                                            | 64 |
| Death Row Facts                                                                                            |    |
| June 30, 2020                                                                                              | 68 |
| TDOC Selected Incidents Summary – Fiscal Year 2019/20                                                      |    |
| As of June 30, 2020                                                                                        | 69 |
| Incident Report User's Guide                                                                               |    |
| June 30, 2020                                                                                              | 76 |
| Percent Positive Drug Tests for Substance Use Program Participants by Quarter                              |    |
| Fiscal Year 2019/20                                                                                        | 77 |
| Hospital Admissions                                                                                        |    |
| Fiscal Years 2013 - 2020                                                                                   | 77 |
| Telehealth Encounters Monthly Average                                                                      |    |
| Fiscal Years 2013 - 2020                                                                                   | 78 |
| Inmate Mental Health Patients for Levels of Care II, III, and IV:                                          |    |
| Fiscal Year 2020                                                                                           | 78 |
| Jobs, Education and Rehabilitative Programs                                                                |    |
| Fiscal Year 2019/20                                                                                        | 79 |
| HiSET Test Results by Prison                                                                               |    |
| Fiscal Year 2019/20                                                                                        | 79 |
| Felon Inmate Program Assignments                                                                           |    |
| As of June 30, 2020                                                                                        | 80 |
| Total Hours and Value of Community Service Work                                                            |    |
| Fiscal Year 2019/20                                                                                        | 81 |
| INMATE HEALTH AND BEHAVIORAL HEALTH SERVICES  Number of Inmate Patients in Individual Chronic Care Clinics |    |
| As of June 30, 2020                                                                                        | 82 |
| CAF Report of Mental Health Diagnoses for Inmate Population                                                |    |
| Classification Levels by Fiscal Year - %                                                                   | 83 |
| Classification Levels by Fiscal Year - #                                                                   | 84 |
| CAF Levels by Fiscal Year - %                                                                              | 85 |
| CAE Lovels by Fiscal Voar #                                                                                | 96 |