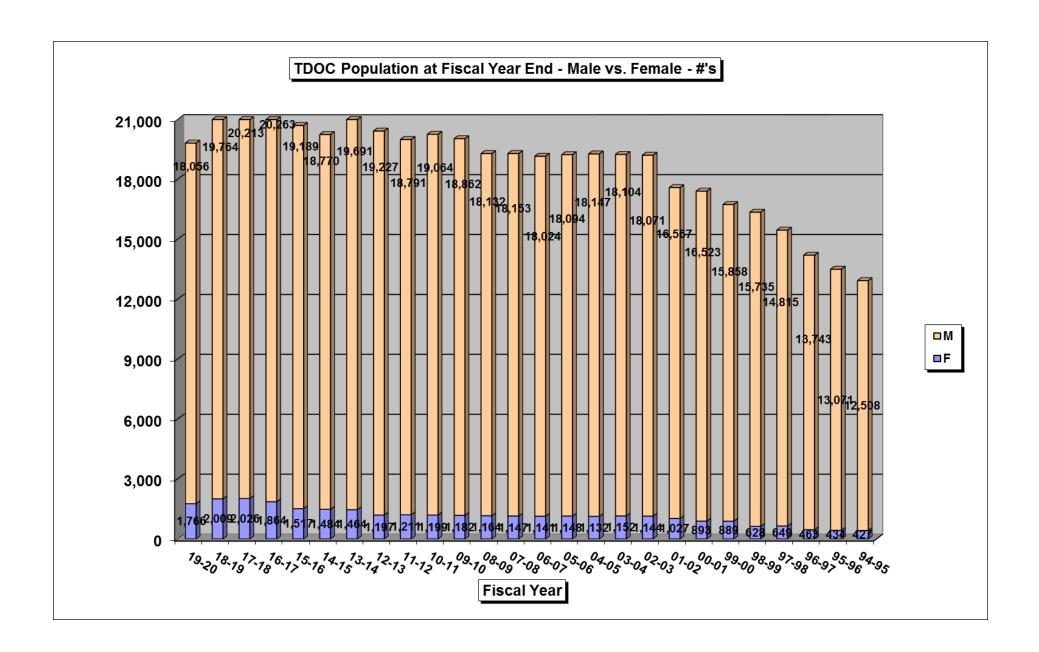

| Medical Class by Fiscal Year -%                           | 87  |
|-----------------------------------------------------------|-----|
| Medical Class by Fiscal Year - #                          | 88  |
| Inmates Over 50 by Fiscal Year - %                        | 89  |
| Inmates Over 50 by Fiscal Year - #                        | 90  |
| Sex Offenders by Fiscal Year -%                           | 91  |
| Sex Offenders by Fiscal Year - #                          | 92  |
| TDOC Population by Fiscal Year End                        | 93  |
| Major DSM Groups by % at Fiscal Year End                  | 94  |
| Major DSM Groups – Actual Population at Fiscal Year End   | 95  |
| DSM vs. Non-DSM Inmates by Fiscal Year - %                | 96  |
| DSM vs. Non-DSM Inmates by Fiscal Year - #                | 97  |
| Custody Level Bed Capacity by Fiscal Year - %             | 98  |
| Custody Level Bed Capacity by Fiscal Year - #             | 99  |
| Total Population at Fiscal Year End – Male vs. Female - % | 100 |
| Total Population at Fiscal Year End – Male vs. Female - # | 101 |
| Mental Health Diagnoses by DSM Group as of June 30, 2020  | 102 |