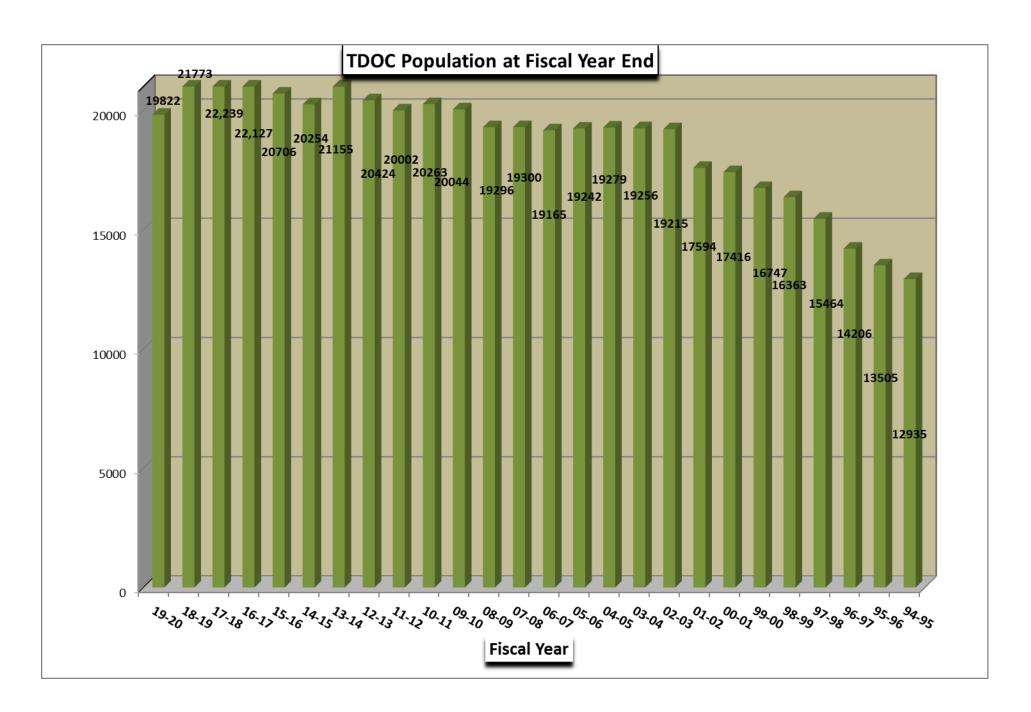

| Medical Class by Fiscal Year -%                           | 87  |
|-----------------------------------------------------------|-----|
| Medical Class by Fiscal Year - #                          | 88  |
| Inmates Over 50 by Fiscal Year - %                        | 89  |
| Inmates Over 50 by Fiscal Year - #                        | 90  |
| Sex Offenders by Fiscal Year -%                           | 91  |
| Sex Offenders by Fiscal Year - #                          | 92  |
| TDOC Population by Fiscal Year End                        | 93  |
| Major DSM Groups by % at Fiscal Year End                  | 94  |
| Major DSM Groups – Actual Population at Fiscal Year End   | 95  |
| DSM vs. Non-DSM Inmates by Fiscal Year - %                | 96  |
| DSM vs. Non-DSM Inmates by Fiscal Year - #                | 97  |
| Custody Level Bed Capacity by Fiscal Year - %             | 98  |
| Custody Level Bed Capacity by Fiscal Year - #             | 99  |
| Total Population at Fiscal Year End – Male vs. Female - % | 100 |
| Total Population at Fiscal Year End – Male vs. Female - # | 101 |
| Mental Health Diagnoses by DSM Group as of June 30, 2020  | 102 |