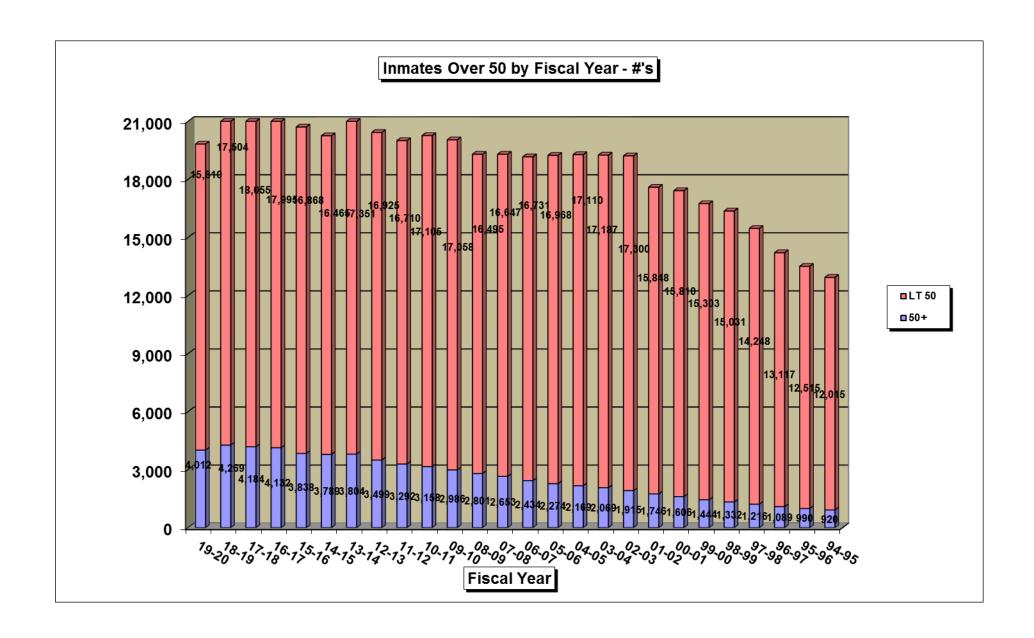

| Medical Class by Fiscal Year -%                           | 87  |
|-----------------------------------------------------------|-----|
| Medical Class by Fiscal Year - #                          | 88  |
| Inmates Over 50 by Fiscal Year - %                        | 89  |
| Inmates Over 50 by Fiscal Year - #                        | 90  |
| Sex Offenders by Fiscal Year -%                           | 91  |
| Sex Offenders by Fiscal Year - #                          | 92  |
| TDOC Population by Fiscal Year End                        | 93  |
| Major DSM Groups by % at Fiscal Year End                  | 94  |
| Major DSM Groups – Actual Population at Fiscal Year End   | 95  |
| DSM vs. Non-DSM Inmates by Fiscal Year - %                | 96  |
| DSM vs. Non-DSM Inmates by Fiscal Year - #                | 97  |
| Custody Level Bed Capacity by Fiscal Year - %             | 98  |
| Custody Level Bed Capacity by Fiscal Year - #             | 99  |
| Total Population at Fiscal Year End – Male vs. Female - % | 100 |
| Total Population at Fiscal Year End – Male vs. Female - # | 101 |
| Mental Health Diagnoses by DSM Group as of June 30, 2020  | 102 |