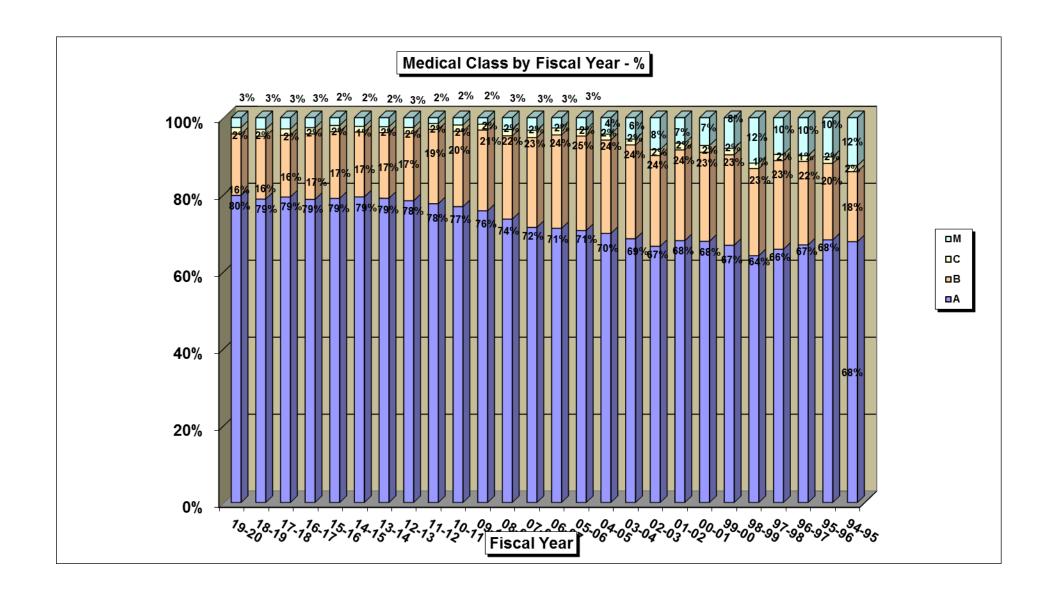

| Medical Class by Fiscal Year -%                           | 87  |
|-----------------------------------------------------------|-----|
| Medical Class by Fiscal Year - #                          | 88  |
| Inmates Over 50 by Fiscal Year - %                        | 89  |
| Inmates Over 50 by Fiscal Year - #                        | 90  |
| Sex Offenders by Fiscal Year -%                           | 91  |
| Sex Offenders by Fiscal Year - #                          | 92  |
| TDOC Population by Fiscal Year End                        | 93  |
| Major DSM Groups by % at Fiscal Year End                  | 94  |
| Major DSM Groups – Actual Population at Fiscal Year End   | 95  |
| DSM vs. Non-DSM Inmates by Fiscal Year - %                | 96  |
| DSM vs. Non-DSM Inmates by Fiscal Year - #                | 97  |
| Custody Level Bed Capacity by Fiscal Year - %             | 98  |
| Custody Level Bed Capacity by Fiscal Year - #             | 99  |
| Total Population at Fiscal Year End – Male vs. Female - % | 100 |
| Total Population at Fiscal Year End – Male vs. Female - # | 101 |
| Mental Health Diagnoses by DSM Group as of June 30, 2020  | 102 |