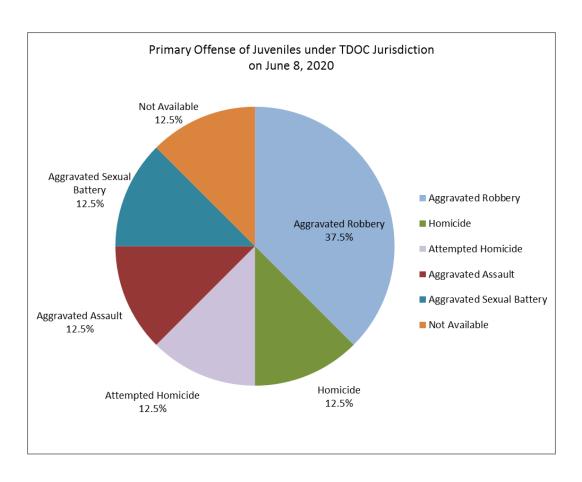

C jurisdiction on June 8, 2020.
- > Seven (7) juveniles were at the Northwest Correctional Complex in Tiptonville, TN and one (1) juvenile was at the Montgomery County Jail.
- ➤ All eight (8) juveniles were 17 years old.
- ➤ Primary Offense categories were Aggravated Robbery (3), Homicide (1), Attempted Homicide (1), Aggravated Assault (1), and Aggravated Sexual Battery (1). Primary Offense was not available for one (1) juvenile.
- ➤ Sentence range was 5 to 20 years for seven (7) juveniles and Not Available for one (1) juvenile.
- ➤ Six (6) juveniles were Black/African American and two (2) juveniles were White.
- ➤ All eight (8) juveniles were Male.



| Rac   | Count |
|-------|-------|
| Black | 6     |
| White | 2     |



| Age      | Count |
|----------|-------|
| 17 Years | 8     |





| Primary Offense           | Count |
|---------------------------|-------|
| Aggravated Robbery        | 3     |
| Homicide                  | 1     |
| Attempted Homicide        | 1     |
| Aggravated Assault        | 1     |
| Aggravated Sexual Battery | 1     |
| Not Available             | 1     |



# **Death Row Facts**

#### Number on Death Row: 51

Numbers Breakdown: 50 males and 1 female 23 White, 26 African Americans, 1 Hispanic, 1 Asian

### Where are they from?

35 offenders are from the largest metropolitan counties: Shelby (24), Davidson (5), Knox (4), and Hamilton (2)

11 offenders were convicted in East Tennessee 9 offenders were convicted in Middle Tennessee 31 offenders were convicted in West Tennessee

#### Oldest on Death Row:

Oscar Smith, 3/25/50, 70 years old Co