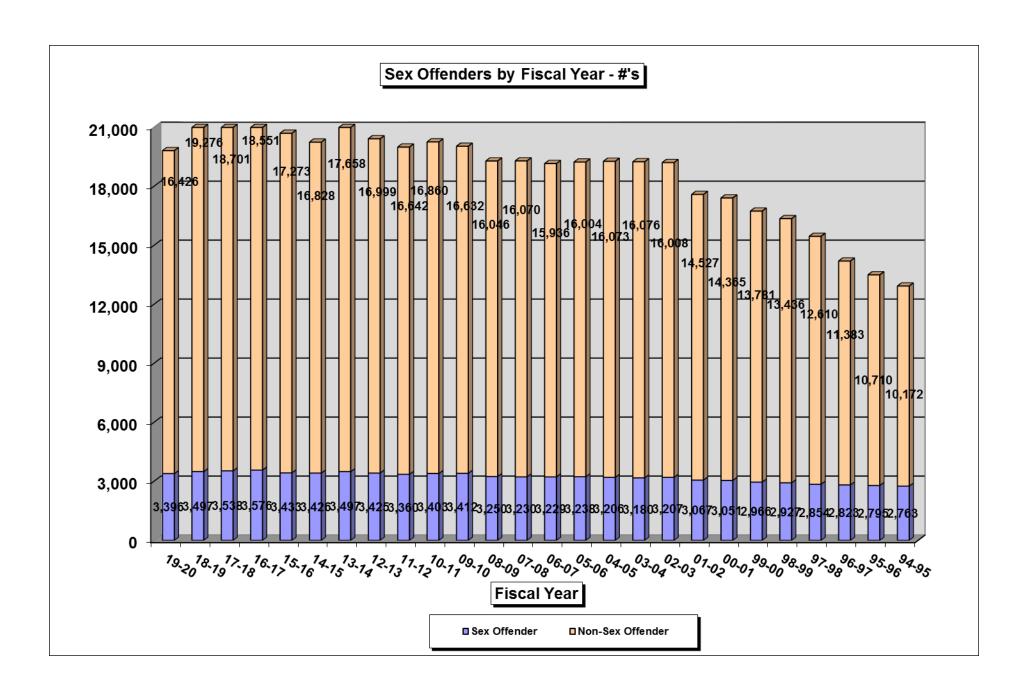

| Medical Class by Fiscal Year -%                           | 87  |
|-----------------------------------------------------------|-----|
| Medical Class by Fiscal Year - #                          | 88  |
| Inmates Over 50 by Fiscal Year - %                        | 89  |
| Inmates Over 50 by Fiscal Year - #                        | 90  |
| Sex Offenders by Fiscal Year -%                           | 91  |
| Sex Offenders by Fiscal Year - #                          | 92  |
| TDOC Population by Fiscal Year End                        | 93  |
| Major DSM Groups by % at Fiscal Year End                  | 94  |
| Major DSM Groups – Actual Population at Fiscal Year End   | 95  |
| DSM vs. Non-DSM Inmates by Fiscal Year - %                | 96  |
| DSM vs. Non-DSM Inmates by Fiscal Year - #                | 97  |
| Custody Level Bed Capacity by Fiscal Year - %             | 98  |
| Custody Level Bed Capacity by Fiscal Year - #             | 99  |
| Total Population at Fiscal Year End – Male vs. Female - % | 100 |
| Total Population at Fiscal Year End – Male vs. Female - # | 101 |
| Mental Health Diagnoses by DSM Group as of June 30, 2020  | 102 |