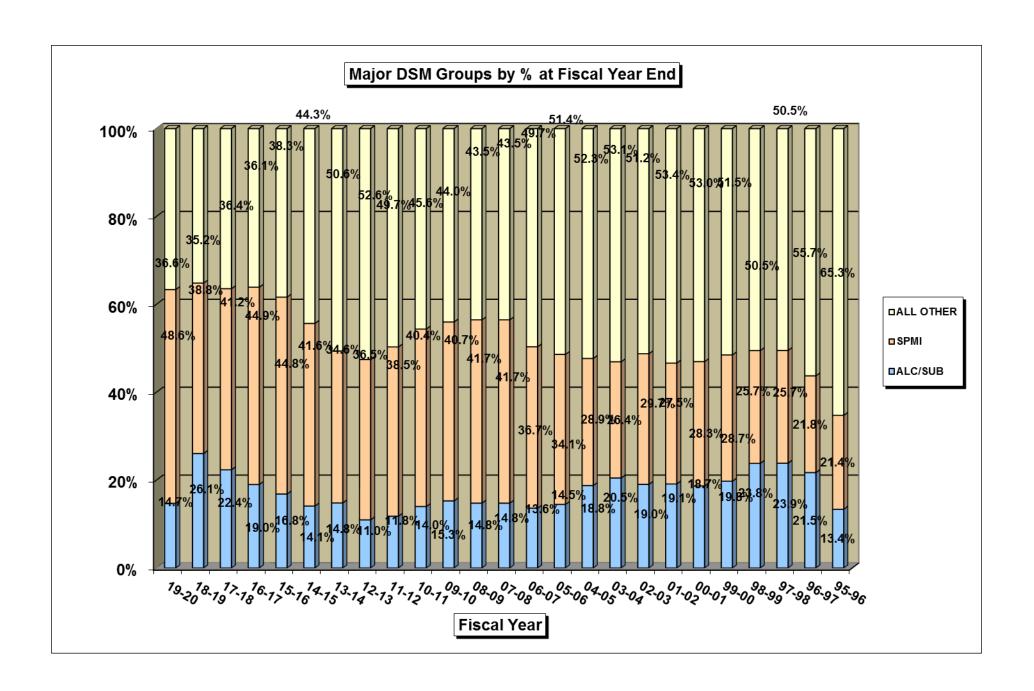

| Medical Class by Fiscal Year -%                           | 87  |
|-----------------------------------------------------------|-----|
| Medical Class by Fiscal Year - #                          | 88  |
| Inmates Over 50 by Fiscal Year - %                        | 89  |
| Inmates Over 50 by Fiscal Year - #                        | 90  |
| Sex Offenders by Fiscal Year -%                           | 91  |
| Sex Offenders by Fiscal Year - #                          | 92  |
| TDOC Population by Fiscal Year End                        | 93  |
| Major DSM Groups by % at Fiscal Year End                  | 94  |
| Major DSM Groups – Actual Population at Fiscal Year End   | 95  |
| DSM vs. Non-DSM Inmates by Fiscal Year - %                | 96  |
| DSM vs. Non-DSM Inmates by Fiscal Year - #                | 97  |
| Custody Level Bed Capacity by Fiscal Year - %             | 98  |
| Custody Level Bed Capacity by Fiscal Year - #             | 99  |
| Total Population at Fiscal Year End – Male vs. Female - % | 100 |
| Total Population at Fiscal Year End – Male vs. Female - # | 101 |
| Mental Health Diagnoses by DSM Group as of June 30, 2020  | 102 |