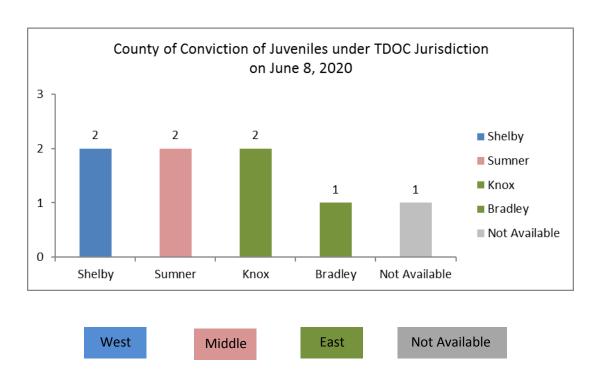

cide (1), Aggravated Assault (1), and Aggravated Sexual Battery (1). Primary Offense was not available for one (1) juvenile.
- ➤ Sentence range was 5 to 20 years for seven (7) juveniles and Not Available for one (1) juvenile.
- ➤ Six (6) juveniles were Black/African American and two (2) juveniles were White.
- ➤ All eight (8) juveniles were Male.



| Rac   | Count |
|-------|-------|
| Black | 6     |
| White | 2     |



| Age      | Count |
|----------|-------|
| 17 Years | 8     |





| Primary Offense           | Count |
|---------------------------|-------|
| Aggravated Robbery        | 3     |
| Homicide                  | 1     |
| Attempted Homicide        | 1     |
| Aggravated Assault        | 1     |
| Aggravated Sexual Battery | 1     |
| Not Available             | 1     |



# **Death Row Facts**

#### Number on Death Row: 51

Numbers Breakdown: 50 males and 1 female 23 White, 26 African Americans, 1 Hispanic, 1 Asian

### Where are they from?

35 offenders are from the largest metropolitan counties: Shelby (24), Davidson (5), Knox (4), and Hamilton (2)

11 offenders were convicted in East Tennessee 9 offenders were convicted in Middle Tennessee 31 offenders were convicted in West Tennessee

#### Oldest on Death Row:

Oscar Smith, 3/25/50, 70 years old Convicted in Shelby County On Death Row since July 1990

### Only Female on Death Row:

Christa Pike, 3/10/76, 44 years old Convicted in Knox County On Death Row since March 1996

### **Youngest Male on Death Row:**

Urshawn Miller, 1/06/89, 31 years old Convicted in Madison County On Death Row since March 201