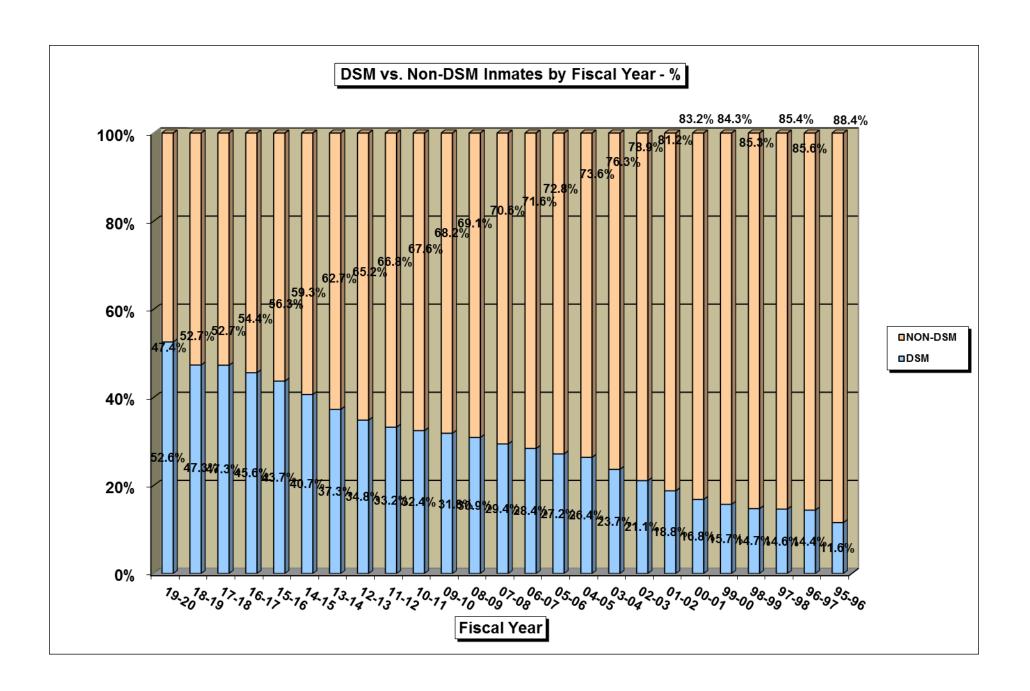

| Medical Class by Fiscal Year -%                           | 87  |
|-----------------------------------------------------------|-----|
| Medical Class by Fiscal Year - #                          | 88  |
| Inmates Over 50 by Fiscal Year - %                        | 89  |
| Inmates Over 50 by Fiscal Year - #                        | 90  |
| Sex Offenders by Fiscal Year -%                           | 91  |
| Sex Offenders by Fiscal Year - #                          | 92  |
| TDOC Population by Fiscal Year End                        | 93  |
| Major DSM Groups by % at Fiscal Year End                  | 94  |
| Major DSM Groups – Actual Population at Fiscal Year End   | 95  |
| DSM vs. Non-DSM Inmates by Fiscal Year - %                | 96  |
| DSM vs. Non-DSM Inmates by Fiscal Year - #                | 97  |
| Custody Level Bed Capacity by Fiscal Year - %             | 98  |
| Custody Level Bed Capacity by Fiscal Year - #             | 99  |
| Total Population at Fiscal Year End – Male vs. Female - % | 100 |
| Total Population at Fiscal Year End – Male vs. Female - # | 101 |
| Mental Health Diagnoses by DSM Group as of June 30, 2020  | 102 |