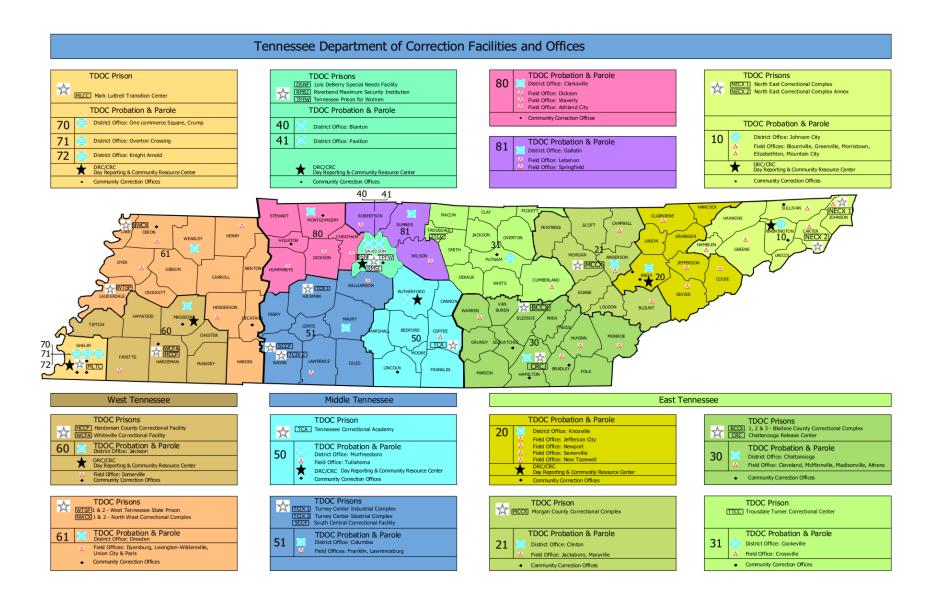

#### Community Supervision Districts, District Offices, and Counties Served

| District | District<br>Office | Counties Served                                                                                              |
|----------|--------------------|--------------------------------------------------------------------------------------------------------------|
| 10       | Johnson City       | Carter, Greene, Hamblen, Hawkins, Johnson, Sullivan, Washington, Unicoi                                      |
| 20       | Knoxville          | Claiborne, Cocke, Grainger, Hancock, Jefferson, Knox, Sevier, Union                                          |
| 21       | Clinton            | Anderson, Blount, Campbell, Fentress, Loudon, Morgan, Roane, Scott                                           |
| 30       | Chattanooga        | Bledsoe, Bradley, Grundy, Hamilton, Marion, McMinn, Meigs, Monroe, Polk, Rhea, Sequatchie, Van Buren, Warren |
| 31       | Cookeville         | Clay, Cumberland, Dekalb, Jackson, Macon, Overton, Pickett, Putnam, Smith, Trousdale, White                  |
| 40       | Nashville          | Davidson                                                                                                     |
| 41       | Nashville          | Davidson                                                                                                     |
| 50       | Murfreesboro       | Bedford, Cannon, Coffee, Franklin, Lincoln, Marshall, Moore, Rutherford                                      |
| 51       | Columbia           | Giles, Hickman, Lawrence, Lewis, Maury, Perry, Wayne, Williamson                                             |
| 60       | Jackson            | Chester, Fayette, Hardeman, Haywood, Madison, McNairy, Tipton                                                |
| 61       | Dresden            | Benton, Carroll, Crockett, Decatur, Dyer, Gibson, Hardin, Henderson, Henry, Lake, Lauderdale, Obion, Weakley |
| 70       | Memphis            | Shelby                                                                                                       |
| 71       | Memphis            | Shelby                                                                                                       |
| 72       | Memphis            | Shelby                                                                                                       |
| 80       | Clarksville        | Cheatham, Dickson, Houston, Humphreys, Montgomery, Stewart                                                   |
| 81       | Gallatin           | Robertson, Sumner, Wilson                                                                                    |

#### **Prison Facilities and Security Designations**

| Institution                                   | Region | County     | City          | Security Designation |
|-----------------------------------------------|--------|------------|---------------|----------------------|
| Bledsoe County Correctional Complex (BCCX)    | East   | Bledsoe    | Pikeville     | Minimum - Close      |
| DeBerry Special Needs Facility (DSNF)         | Middle | Davidson   | Nashville     | Minimum - Maximum    |
| Hardeman County Correctional Facility (HCCF)* | West   | Hardeman   | Whiteville    | Minimum - Medium     |
| Mark Luttrell Transition Center (MLTC)        | West   | Shelby     | Memphis       | Minimum - Medium     |
| Morgan County Correctional Complex (MCCX)     | East   | Morgan     | Wartburg      | Minimum - Maximum    |
| Northeast Correctional Complex (NECX)         | East   | Johnson    | Mountain City | Minimum - Maximum    |
| Northwest Correctional Complex (NWCX)         | West   | Lake       | Tiptonville   | Minimum - Close      |
| Riverbend Maximum Security Institution (RMSI) | Middle | Davidson   | Nashville     | Minimum - Maximum    |
| South Central Correctional Facility (SCCF)*   | Middle | Wayne      | Clifton       | Minimum - Close      |
| Tennessee Prison for Women (TPFW)             | Middle | Davidson   | Nashville     | Minimum - Maximum    |
| Trousdale Turner Correctional Complex (TTCC)* | East   | Trousdale  | Hartsville    | Minimum - Medium     |
| Turney Center Industrial Complex (TCIX)       | Middle | Hickman    | Only          | Minimum - Close      |
| West Tennessee State Penitentiary (WTSP)**    | West   | Lauderdale | Henning       | Minimum - Maximum    |
| Whiteville Correctional Facility (WCFA)*      | West   | Hardeman   | Whiteville    | Minimum - Medium     |