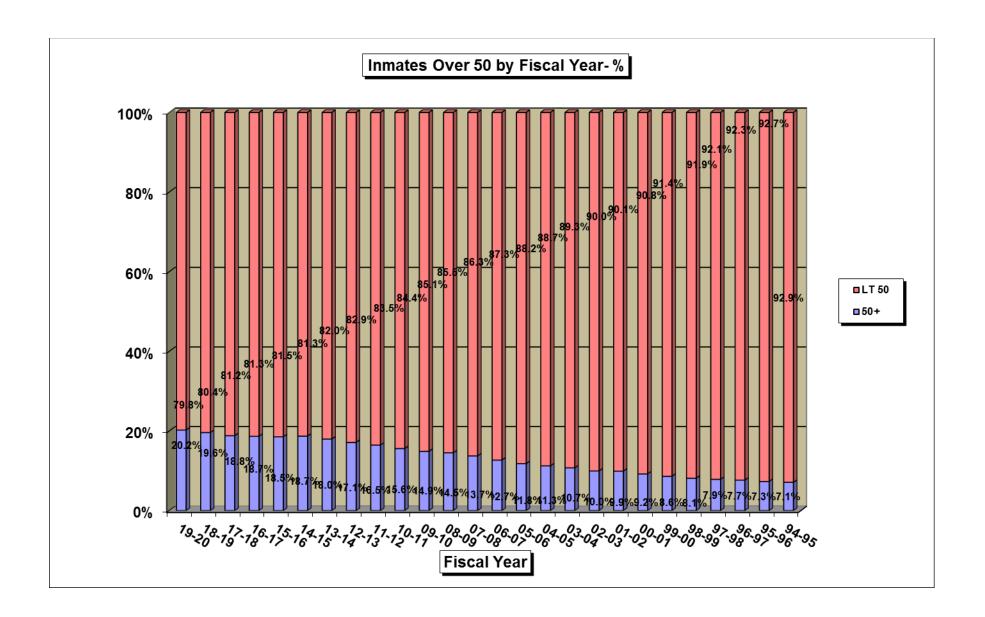

| Medical Class by Fiscal Year -%                           | 87  |
|-----------------------------------------------------------|-----|
| Medical Class by Fiscal Year - #                          | 88  |
| Inmates Over 50 by Fiscal Year - %                        | 89  |
| Inmates Over 50 by Fiscal Year - #                        | 90  |
| Sex Offenders by Fiscal Year -%                           | 91  |
| Sex Offenders by Fiscal Year - #                          | 92  |
| TDOC Population by Fiscal Year End                        | 93  |
| Major DSM Groups by % at Fiscal Year End                  | 94  |
| Major DSM Groups – Actual Population at Fiscal Year End   | 95  |
| DSM vs. Non-DSM Inmates by Fiscal Year - %                | 96  |
| DSM vs. Non-DSM Inmates by Fiscal Year - #                | 97  |
| Custody Level Bed Capacity by Fiscal Year - %             | 98  |
| Custody Level Bed Capacity by Fiscal Year - #             | 99  |
| Total Population at Fiscal Year End – Male vs. Female - % | 100 |
| Total Population at Fiscal Year End – Male vs. Female - # | 101 |
| Mental Health Diagnoses by DSM Group as of June 30, 2020  | 102 |