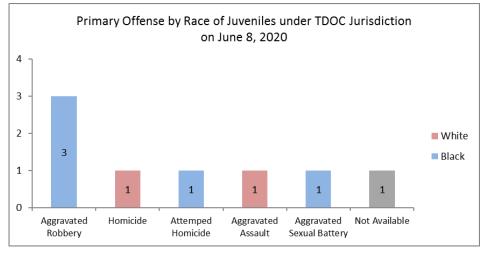

jurisdiction on June 8, 2020.
- > Seven (7) juveniles were at the Northwest Correctional Complex in Tiptonville, TN and one (1) juvenile was at the Montgomery County Jail.
- ➤ All eight (8) juveniles were 17 years old.
- ➤ Primary Offense categories were Aggravated Robbery (3), Homicide (1), Attempted Homicide (1), Aggravated Assault (1), and Aggravated Sexual Battery (1). Primary Offense was not available for one (1) juvenile.
- ➤ Sentence range was 5 to 20 years for seven (7) juveniles and Not Available for one (1) juvenile.
- ➤ Six (6) juveniles were Black/African American and two (2) juveniles were White.
- ➤ All eight (8) juveniles were Male.



| Rac   | Count |
|-------|-------|
| Black | 6     |
| White | 2     |



| Age      | Count |
|----------|-------|
| 17 Years | 8     |





| Primary Offense           | Count |
|---------------------------|-------|
| Aggravated Robbery        | 3     |
| Homicide                  | 1     |
| Attempted Homicide        | 1     |
| Aggravated Assault        | 1     |
| Aggravated Sexual Battery | 1     |
| Not Available             | 1     |



# **Death Row Facts**

#### Number on Death Row: 51

Numbers Breakdown: 50 males and 1 female 23 White, 26 African Americans, 1 Hispanic, 1 Asian

### Where are they from?

35 offenders are from the largest metropolitan counties: Shelby (24), Davidson (5), Knox (4), and Hamilton (2)

11 offenders were convicted in East Tennessee 9 offenders were convicted in Middle Tennessee 31 offenders were convicted in West Tennessee

#### Oldest on Death Row:

Oscar Smith, 3/25/50, 70 years old Conv