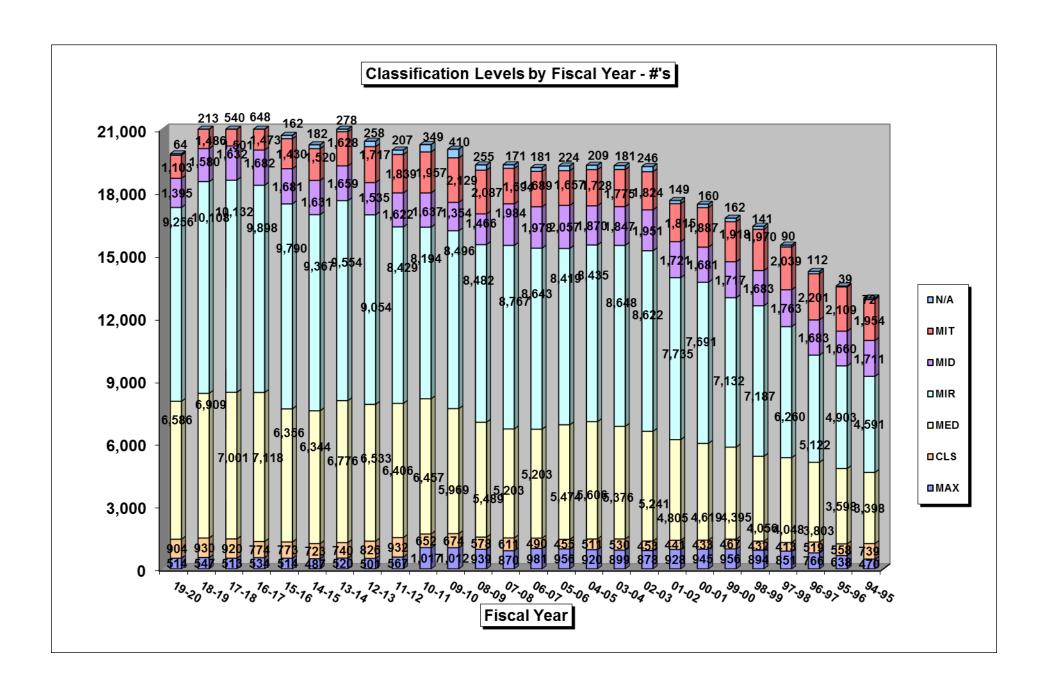

| Fact Sheet and Graphics: Juveniles                                                                         |    |
|------------------------------------------------------------------------------------------------------------|----|
| On June 8, 2020                                                                                            | 64 |
| Death Row Facts                                                                                            |    |
| June 30, 2020                                                                                              | 68 |
| TDOC Selected Incidents Summary – Fiscal Year 2019/20                                                      |    |
| As of June 30, 2020                                                                                        | 69 |
| Incident Report User's Guide                                                                               |    |
| June 30, 2020                                                                                              | 76 |
| Percent Positive Drug Tests for Substance Use Program Participants by Quarter                              |    |
| Fiscal Year 2019/20                                                                                        | 77 |
| Hospital Admissions                                                                                        |    |
| Fiscal Years 2013 - 2020                                                                                   | 77 |
| Telehealth Encounters Monthly Average                                                                      |    |
| Fiscal Years 2013 - 2020                                                                                   | 78 |
| Inmate Mental Health Patients for Levels of Care II, III, and IV:                                          |    |
| Fiscal Year 2020                                                                                           | 78 |
| Jobs, Education and Rehabilitative Programs                                                                |    |
| Fiscal Year 2019/20                                                                                        | 79 |
| HiSET Test Results by Prison                                                                               |    |
| Fiscal Year 2019/20                                                                                        | 79 |
| Felon Inmate Program Assignments                                                                           |    |
| As of June 30, 2020                                                                                        | 80 |
| Total Hours and Value of Community Service Work                                                            |    |
| Fiscal Year 2019/20                                                                                        | 81 |
| INMATE HEALTH AND BEHAVIORAL HEALTH SERVICES  Number of Inmate Patients in Individual Chronic Care Clinics |    |
| As of June 30, 2020                                                                                        | 82 |
| CAF Report of Mental Health Diagnoses for Inmate Population                                                |    |
| Classification Levels by Fiscal Year - %                                                                   | 83 |
| Classification Levels by Fiscal Year - #                                                                   | 84 |
| CAF Levels by Fiscal Year - %                                                                              | 85 |
| CAE Lovels by Fiscal Voar #                                                                                | 96 |