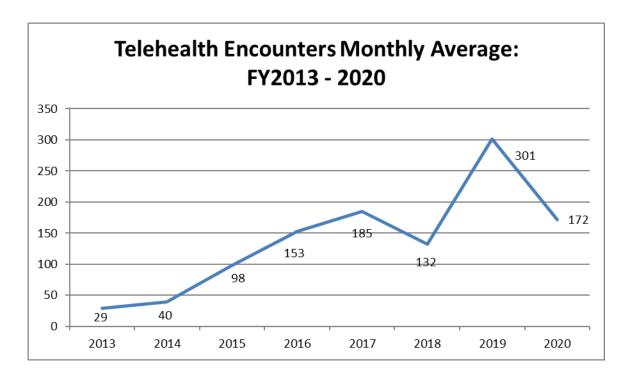

| Fact Sheet and Graphics: Juveniles                                                                         |    |
|------------------------------------------------------------------------------------------------------------|----|
| On June 8, 2020                                                                                            | 64 |
| Death Row Facts                                                                                            |    |
| June 30, 2020                                                                                              | 68 |
| TDOC Selected Incidents Summary – Fiscal Year 2019/20                                                      |    |
| As of June 30, 2020                                                                                        | 69 |
| Incident Report User's Guide                                                                               |    |
| June 30, 2020                                                                                              | 76 |
| Percent Positive Drug Tests for Substance Use Program Participants by Quarter                              |    |
| Fiscal Year 2019/20                                                                                        | 77 |
| Hospital Admissions                                                                                        |    |
| Fiscal Years 2013 - 2020                                                                                   | 77 |
| Telehealth Encounters Monthly Average                                                                      |    |
| Fiscal Years 2013 - 2020                                                                                   | 78 |
| Inmate Mental Health Patients for Levels of Care II, III, and IV:                                          |    |
| Fiscal Year 2020                                                                                           | 78 |
| Jobs, Education and Rehabilitative Programs                                                                |    |
| Fiscal Year 2019/20                                                                                        | 79 |
| HiSET Test Results by Prison                                                                               |    |
| Fiscal Year 2019/20                                                                                        | 79 |
| Felon Inmate Program Assignments                                                                           |    |
| As of June 30, 2020                                                                                        | 80 |
| Total Hours and Value of Community Service Work                                                            |    |
| Fiscal Year 2019/20                                                                                        | 81 |
| INMATE HEALTH AND BEHAVIORAL HEALTH SERVICES  Number of Inmate Patients in Individual Chronic Care Clinics |    |
| As of June 30, 2020                                                                                        | 82 |
| CAF Report of Mental Health Diagnoses for Inmate Population                                                |    |
| Classification Levels by Fiscal Year - %                                                                   | 83 |
| Classification Levels by Fiscal Year - #                                                                   | 84 |
| CAF Levels by Fiscal Year - %                                                                              | 85 |
| CAE Lovels by Fiscal Voar #                                                                                | 96 |