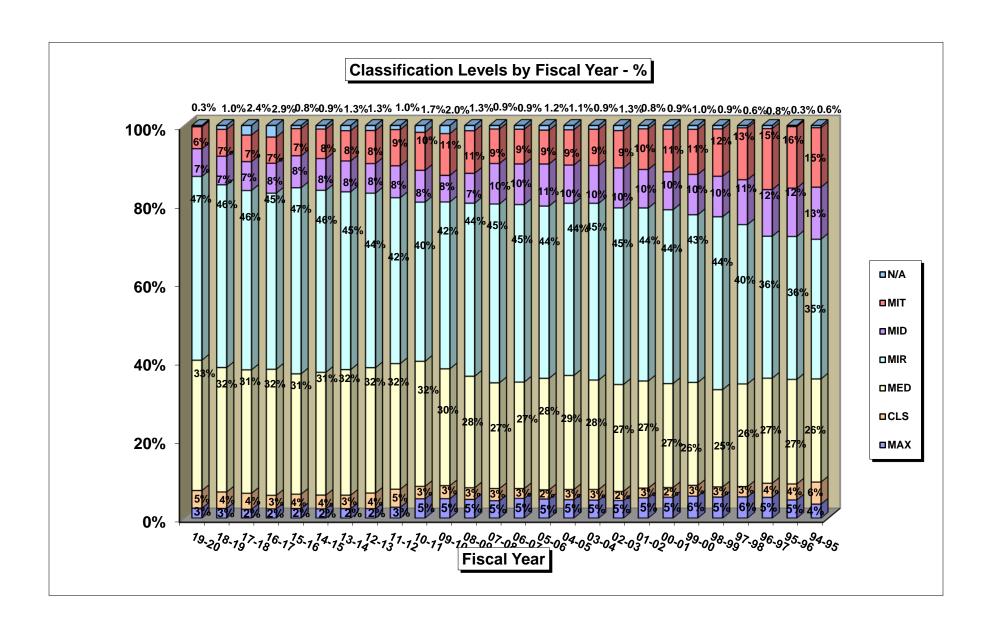

| Fact Sheet and Graphics: Juveniles                                                                         |    |
|------------------------------------------------------------------------------------------------------------|----|
| On June 8, 2020                                                                                            | 64 |
| Death Row Facts                                                                                            |    |
| June 30, 2020                                                                                              | 68 |
| TDOC Selected Incidents Summary – Fiscal Year 2019/20                                                      |    |
| As of June 30, 2020                                                                                        | 69 |
| Incident Report User's Guide                                                                               |    |
| June 30, 2020                                                                                              | 76 |
| Percent Positive Drug Tests for Substance Use Program Participants by Quarter                              |    |
| Fiscal Year 2019/20                                                                                        | 77 |
| Hospital Admissions                                                                                        |    |
| Fiscal Years 2013 - 2020                                                                                   | 77 |
| Telehealth Encounters Monthly Average                                                                      |    |
| Fiscal Years 2013 - 2020                                                                                   | 78 |
| Inmate Mental Health Patients for Levels of Care II, III, and IV:                                          |    |
| Fiscal Year 2020                                                                                           | 78 |
| Jobs, Education and Rehabilitative Programs                                                                |    |
| Fiscal Year 2019/20                                                                                        | 79 |
| HiSET Test Results by Prison                                                                               |    |
| Fiscal Year 2019/20                                                                                        | 79 |
| Felon Inmate Program Assignments                                                                           |    |
| As of June 30, 2020                                                                                        | 80 |
| Total Hours and Value of Community Service Work                                                            |    |
| Fiscal Year 2019/20                                                                                        | 81 |
| INMATE HEALTH AND BEHAVIORAL HEALTH SERVICES  Number of Inmate Patients in Individual Chronic Care Clinics |    |
| As of June 30, 2020                                                                                        | 82 |
| CAF Report of Mental Health Diagnoses for Inmate Population                                                |    |
| Classification Levels by Fiscal Year - %                                                                   | 83 |
| Classification Levels by Fiscal Year - #                                                                   | 84 |
| CAF Levels by Fiscal Year - %                                                                              | 85 |
| CAE Lovels by Fiscal Voar #                                                                                | 96 |