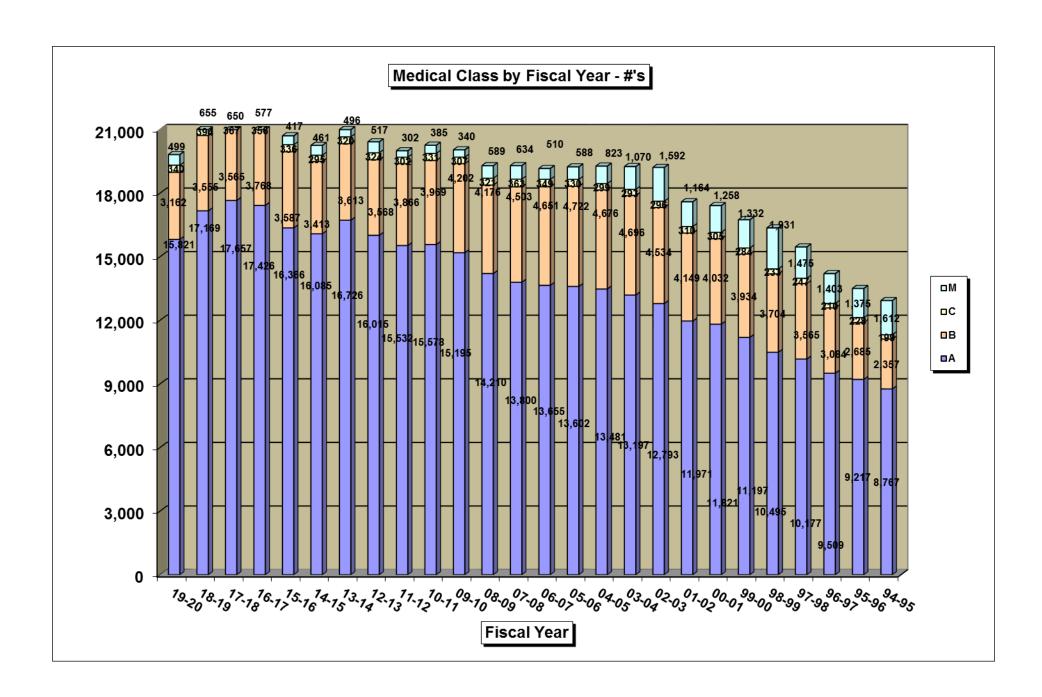

| Medical Class by Fiscal Year -%                           | 87  |
|-----------------------------------------------------------|-----|
| Medical Class by Fiscal Year - #                          | 88  |
| Inmates Over 50 by Fiscal Year - %                        | 89  |
| Inmates Over 50 by Fiscal Year - #                        | 90  |
| Sex Offenders by Fiscal Year -%                           | 91  |
| Sex Offenders by Fiscal Year - #                          | 92  |
| TDOC Population by Fiscal Year End                        | 93  |
| Major DSM Groups by % at Fiscal Year End                  | 94  |
| Major DSM Groups – Actual Population at Fiscal Year End   | 95  |
| DSM vs. Non-DSM Inmates by Fiscal Year - %                | 96  |
| DSM vs. Non-DSM Inmates by Fiscal Year - #                | 97  |
| Custody Level Bed Capacity by Fiscal Year - %             | 98  |
| Custody Level Bed Capacity by Fiscal Year - #             | 99  |
| Total Population at Fiscal Year End – Male vs. Female - % | 100 |
| Total Population at Fiscal Year End – Male vs. Female - # | 101 |
| Mental Health Diagnoses by DSM Group as of June 30, 2020  | 102 |