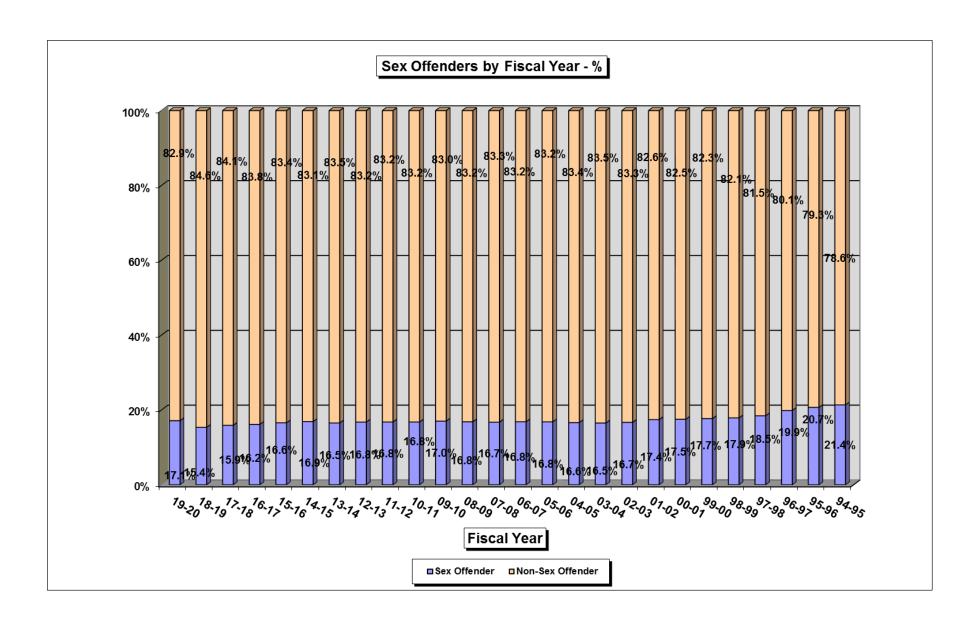

| Medical Class by Fiscal Year -%                           | 87  |
|-----------------------------------------------------------|-----|
| Medical Class by Fiscal Year - #                          | 88  |
| Inmates Over 50 by Fiscal Year - %                        | 89  |
| Inmates Over 50 by Fiscal Year - #                        | 90  |
| Sex Offenders by Fiscal Year -%                           | 91  |
| Sex Offenders by Fiscal Year - #                          | 92  |
| TDOC Population by Fiscal Year End                        | 93  |
| Major DSM Groups by % at Fiscal Year End                  | 94  |
| Major DSM Groups – Actual Population at Fiscal Year End   | 95  |
| DSM vs. Non-DSM Inmates by Fiscal Year - %                | 96  |
| DSM vs. Non-DSM Inmates by Fiscal Year - #                | 97  |
| Custody Level Bed Capacity by Fiscal Year - %             | 98  |
| Custody Level Bed Capacity by Fiscal Year - #             | 99  |
| Total Population at Fiscal Year End – Male vs. Female - % | 100 |
| Total Population at Fiscal Year End – Male vs. Female - # | 101 |
| Mental Health Diagnoses by DSM Group as of June 30, 2020  | 102 |