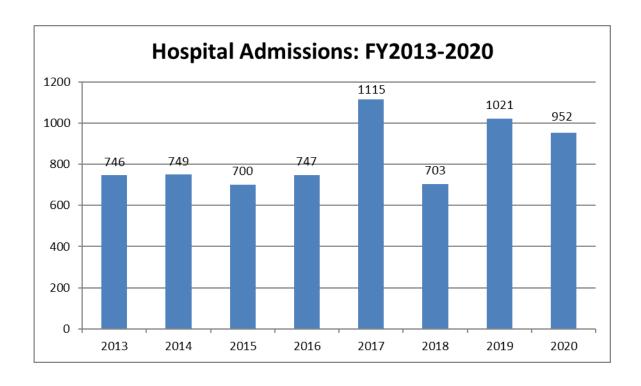

| Fact Sheet and Graphics: Juveniles                                                                         |    |
|------------------------------------------------------------------------------------------------------------|----|
| On June 8, 2020                                                                                            | 64 |
| Death Row Facts                                                                                            |    |
| June 30, 2020                                                                                              | 68 |
| TDOC Selected Incidents Summary – Fiscal Year 2019/20                                                      |    |
| As of June 30, 2020                                                                                        | 69 |
| Incident Report User's Guide                                                                               |    |
| June 30, 2020                                                                                              | 76 |
| Percent Positive Drug Tests for Substance Use Program Participants by Quarter                              |    |
| Fiscal Year 2019/20                                                                                        | 77 |
| Hospital Admissions                                                                                        |    |
| Fiscal Years 2013 - 2020                                                                                   | 77 |
| Telehealth Encounters Monthly Average                                                                      |    |
| Fiscal Years 2013 - 2020                                                                                   | 78 |
| Inmate Mental Health Patients for Levels of Care II, III, and IV:                                          |    |
| Fiscal Year 2020                                                                                           | 78 |
| Jobs, Education and Rehabilitative Programs                                                                |    |
| Fiscal Year 2019/20                                                                                        | 79 |
| HiSET Test Results by Prison                                                                               |    |
| Fiscal Year 2019/20                                                                                        | 79 |
| Felon Inmate Program Assignments                                                                           |    |
| As of June 30, 2020                                                                                        | 80 |
| Total Hours and Value of Community Service Work                                                            |    |
| Fiscal Year 2019/20                                                                                        | 81 |
| INMATE HEALTH AND BEHAVIORAL HEALTH SERVICES  Number of Inmate Patients in Individual Chronic Care Clinics |    |
| As of June 30, 2020                                                                                        | 82 |
| CAF Report of Mental Health Diagnoses for Inmate Population                                                |    |
| Classification Levels by Fiscal Year - %                                                                   | 83 |
| Classification Levels by Fiscal Year - #                                                                   | 84 |
| CAF Levels by Fiscal Year - %                                                                              | 85 |
| CAE Lovels by Fiscal Voar #                                                                                | 96 |