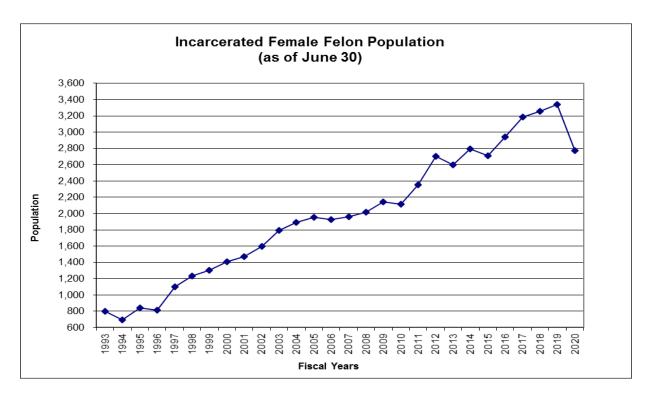

| 6/30/2000 | 1,408                 |
| 6/30/2001 | 1,471                 |
| 6/30/2002 | 1,598                 |
| 6/30/2003 | 1,796                 |
| 6/30/2004 | 1,892                 |
| 6/30/2005 | 1,958                 |
| 6/30/2006 | 1,926                 |
| 6/30/2007 | 1,963                 |
| 6/30/2008 | 2,017                 |
| 6/30/2009 | 2,141                 |
| 6/30/2010 | 2,116                 |
| 6/30/2011 | 2,353                 |
| 6/30/2012 | 2,701                 |
| 6/30/2013 | 2,600                 |
| 6/30/2014 | 2,798                 |
| 6/30/2015 | 2,708                 |
| 6/30/2016 | 2,941                 |
| 6/30/2017 | 3,186                 |
| 6/30/2018 | 3,256                 |
| 6/30/2019 | 3,343                 |
| 6/30/2020 | 2,776                 |



# FEMALE FELON ADMISSIONS IN TENNESSEE FISCAL YEAR 2019/20

|           | TOTAL             | PERCENT       | NEW     | PERCENT  | VIOLATORS | PERCENT        | ESCAPEES | PERCENT      |
|-----------|-------------------|---------------|---------|----------|-----------|----------------|----------|--------------|
|           | <b>ADMISSIONS</b> | CHANGE        | COMMITS | OF TOTAL | RETURNED  | OF TOTAL       | & OTHERS | OF TOTAL     |
|           |                   |               |         |          |           |                |          |              |
| 2019/2020 |                   |               |         | ТГ       | OC*       |                |          |              |
| JULY      | 193               | 50 59/        | 117     | 60.6%    |           | 20.49/         | 0