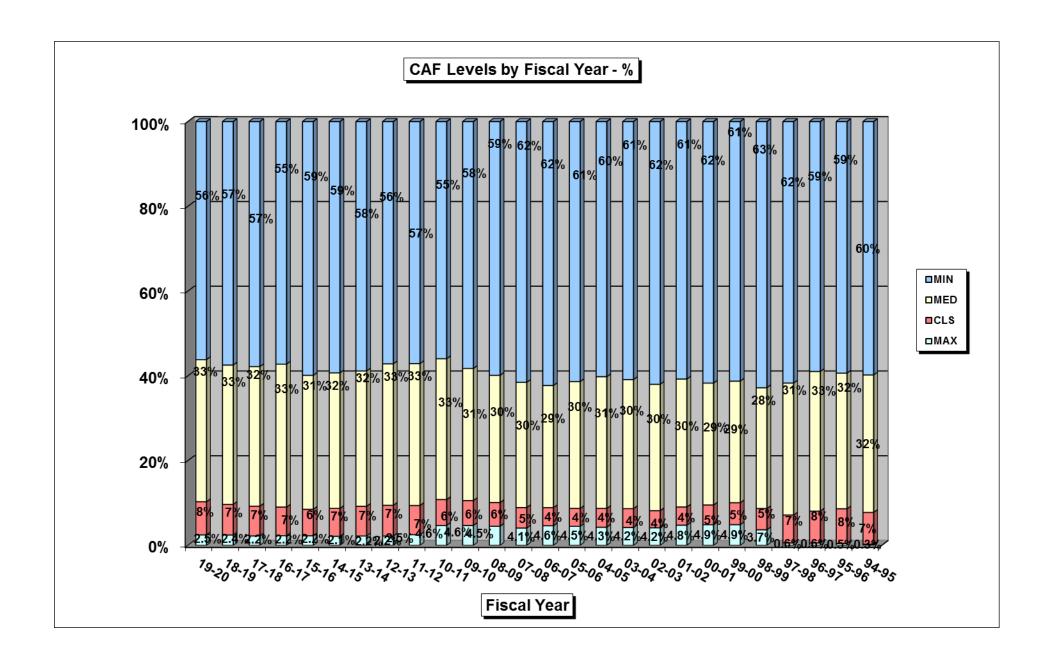

| Fact Sheet and Graphics: Juveniles                                                                         |    |
|------------------------------------------------------------------------------------------------------------|----|
| On June 8, 2020                                                                                            | 64 |
| Death Row Facts                                                                                            |    |
| June 30, 2020                                                                                              | 68 |
| TDOC Selected Incidents Summary – Fiscal Year 2019/20                                                      |    |
| As of June 30, 2020                                                                                        | 69 |
| Incident Report User's Guide                                                                               |    |
| June 30, 2020                                                                                              | 76 |
| Percent Positive Drug Tests for Substance Use Program Participants by Quarter                              |    |
| Fiscal Year 2019/20                                                                                        | 77 |
| Hospital Admissions                                                                                        |    |
| Fiscal Years 2013 - 2020                                                                                   | 77 |
| Telehealth Encounters Monthly Average                                                                      |    |
| Fiscal Years 2013 - 2020                                                                                   | 78 |
| Inmate Mental Health Patients for Levels of Care II, III, and IV:                                          |    |
| Fiscal Year 2020                                                                                           | 78 |
| Jobs, Education and Rehabilitative Programs                                                                |    |
| Fiscal Year 2019/20                                                                                        | 79 |
| HiSET Test Results by Prison                                                                               |    |
| Fiscal Year 2019/20                                                                                        | 79 |
| Felon Inmate Program Assignments                                                                           |    |
| As of June 30, 2020                                                                                        | 80 |
| Total Hours and Value of Community Service Work                                                            |    |
| Fiscal Year 2019/20                                                                                        | 81 |
| INMATE HEALTH AND BEHAVIORAL HEALTH SERVICES  Number of Inmate Patients in Individual Chronic Care Clinics |    |
| As of June 30, 2020                                                                                        | 82 |
| CAF Report of Mental Health Diagnoses for Inmate Population                                                |    |
| Classification Levels by Fiscal Year - %                                                                   | 83 |
| Classification Levels by Fiscal Year - #                                                                   | 84 |
| CAF Levels by Fiscal Year - %                                                                              | 85 |
| CAE Lovels by Fiscal Voar #                                                                                | 96 |