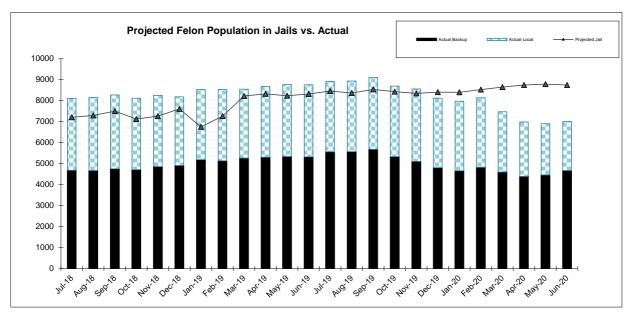

### PROJECTED INCARCERATED POPULATION VS. ACTUAL July 2018 - June 2020

Projections Updated March, 2020

The data used for this report was extracted by Strategic Technology Solutions (STS), a division within the Tennessee Department of Finance & Administration, from the Tennessee Offender Management Information System (TOMIS) and summarized by Decision Support: Research & Planning of the Tennessee Department of Correction.