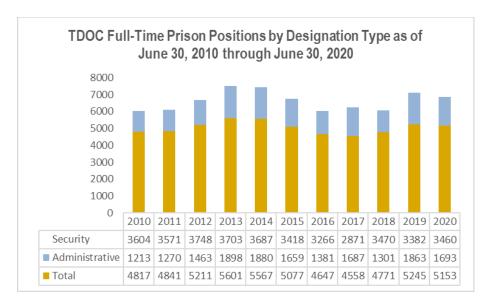

#### **PRISON STAFFING**

Security & Non-Security Full-Time Positions by Prison: June 30, 2020

| Location                                      | Security | Non-<br>Security | Total |
|-----------------------------------------------|----------|------------------|-------|
| Bledsoe County Correctional Complex (BCCX)    | 519      | 171              | 690   |
| DeBerry Special Needs Facility (DSNF)         | 283      | 214              | 497   |
| Mark Luttrell Transition Center (MLTC)        | 98       | 59               | 157   |
| Morgan County Correctional Complex (MCCX)     | 504      | 153              | 657   |
| Northeast Correctional Complex (NECX)         | 351      | 119              | 470   |
| Northwest Correctional Complex (NWCX)         | 441      | 172              | 613   |
| Riverbend Maximum Security Institution (RMSI) | 282      | 53               | 335   |
| Tennessee Correction Academy                  | 2        | 73               | 75    |
| Tennessee Prison for Women (TPFW)             | 169      | 62               | 231   |
| Turney Center Industrial Complex (TCIX)       | 304      | 108              | 412   |
| West Tennessee State Penitentiary (WTSP)      | 500      | 151              | 651   |
| Facilities Total                              | 3,453    | 1,335            | 4,788 |
| Central Office*                               | 7        | 358              | 365   |
| Total                                         | 3,460    | 1,693            | 5,153 |