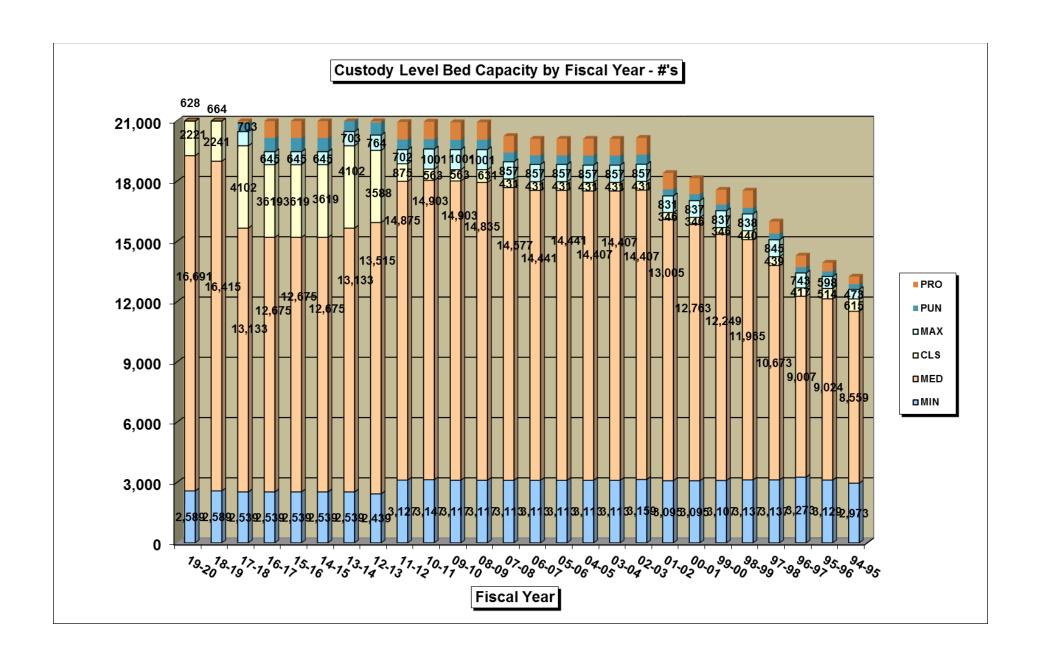

#### **Table of Contents**

| Footprint                                                                                     |
|-----------------------------------------------------------------------------------------------|
| As of June 30, 2020                                                                           |
| Prison Facilities and Security Designations                                                   |
| As of June 30, 20209                                                                          |
| Community Supervision Districts, District Offices, and Counties Served                        |
| As of June 30, 20209                                                                          |
| TDOC Budget Compared to State of Tennessee Total Budget                                       |
| Fiscal Year 2020                                                                              |
| Personnel by Race and Sex                                                                     |
| As of June 30, 2020                                                                           |
| Personnel by Division                                                                         |
| As of June 30, 2020                                                                           |
| Personnel by Class                                                                            |
| Fiscal Years 2008/09 – 2019/2011                                                              |
| TDOC Full Time Prison Positions by Designation Type                                           |
| Fiscal Years 2009 – 2020                                                                      |
| Security & Non-Security Full-Time Positions by Prisons                                        |
| Fiscal Year 2019/2012                                                                         |
| Correctional Officer Series Vacancies                                                         |
| Fiscal Years 2009 – 2020                                                                      |
| Correctional Officer Series Vacancies by Classification                                       |
| As of June 30, 2020                                                                           |
| Correctional Officer Salary Comparison                                                        |
| Fiscal Years 2009 – 2020                                                                      |
| Community Supervision: Security & Non-Security Full-Time Positions by Districts & Other Units |
| As of June 30, 2020                                                                           |
| Probation/Parole Officer Series Vacancy Rates                                                 |