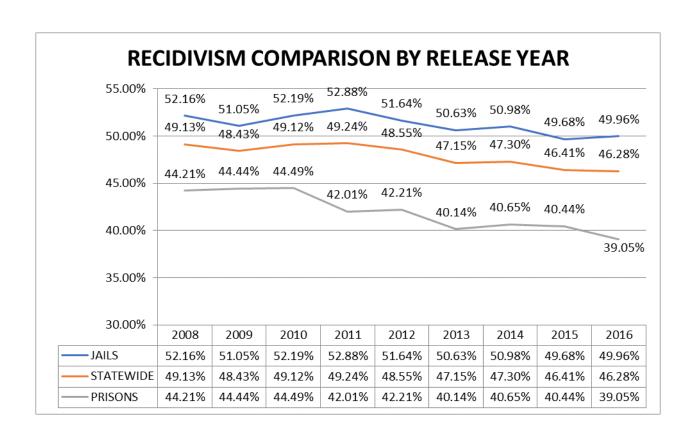

039           | 57.5%                   | 25.1                                    |
| 1-2 Years           | 58              | 0.8%                    | 1.7                            | 1,127           | 92.3%                  | 1.8                            | 213             | 96.8%                        | 1.8                            | 1,398           | 16.0%                   | 1.8                                     |

C/S/F refers to conspiracy/ solicitation/ facilitation

The data used for this report was extracted by Strategic Technology Solutions (STS), a division within the Tennessee Department of Finance & Administration, from the Tennessee Offender ManagementInformation System and summarized by Decision Support: Research & Planning in the Tennessee Department of Correction.



# FACT SHEET: Juveniles (Under 18 years old) under Tennessee Department of Correction Jurisdiction on June 8, 2020

The data used for this fact sheet has been extracted from the Tennessee Offender Management Information System (TOMIS) and summarized by Decision Support: Research & Planning of the Tennessee Department of Correction.

- Eight (8) juveniles were under TDOC jurisdiction on June 8, 2020.
- > Seven (7) juveniles were at the Northwest Correctional Complex in Tiptonville, TN and one (1) juvenile was at the Montgomery County Jail.
- ➤ All eight (8) juveniles were 17 years old.
- ➤ Primary Offense categories were Aggravated Robbery (3), Homicide (1), Attempted Homicide (1), Aggravated Assault (1), and Aggravated Sexual Battery (1). Primary Offense was not available for one (1) juv