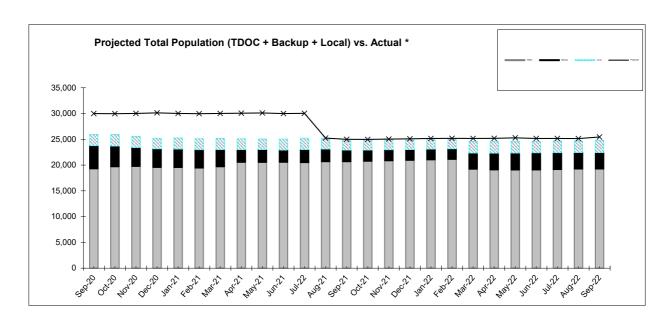

# PROJECTED INCARCERATED POPULATION VS. ACTUAL\* September 2020 - PRESENT

**Projections Updated August 2021** 

# INCARCERATED FELON POPULATION PROJECTIONS VS. ACTUAL Fiscal Years 2020/21- 2022/23

| 2020/2021         | PROJECTED | ACTUAL | DIFF   | % DIFF |
|-------------------|-----------|--------|--------|--------|
| JULY              | 29,874    | 26,448 | -3,426 | -11.5% |
| AUGUST            | 29,845    | 25,504 | -4,341 | -14.5% |
| SEPTEMBER         | 30,001    | 25,976 | -4,025 | -13.4% |
| OCTOBER           | 29,981    | 25,946 | -4,035 | -13.5% |
| NOVEMBER          | 30,022    | 25,604 | -4,418 | -14.7% |
| DECEMBER          | 30,132    | 25,224 | -4,908 | -16.3% |
| JANUARY           | 30,012    | 25,265 | -4,747 | -15.8% |
| FEBRUARY          | 29,962    | 25,128 | -4,834 | -16.1% |
| MARCH             | 30,013    | 25,184 | -4,829 | -16.1% |
| APRIL             | 30,062    | 25,112 | -4,950 | -16.5% |
| MAY               | 30,109    | 25,065 | -5,044 | -16.8% |
| JUNE              | 30,005    | 25,056 | -4,949 | -16.5% |
| <b>FY AVERAGE</b> | 30,002    | 25,460 | -4,542 | -15.1% |

| 2021/2022  | PROJECTED | ACTUAL | DIFF   | % DIFF |
|------------|-----------|--------|--------|--------|
| JULY       | 30,049    | 25,246 | -4,803 | -16.0% |
| AUGUST     | 25,229    | 24,982 | -247   | -1.0%  |
| SEPTEMBER  | 25,005    | 25,032 | 27     | 0.1%   |
| OCTOBER    | 24,984    | 24,817 | -167   | -0.7%  |
| NOVEMBER   | 25,038    | 24,902 | -136   | -0.5%  |
| DECEMBER   | 25,084    | 24,624 | -460   | -1.8%  |
| JANUARY    | 25,166    | 24,532 | -634   | -2.5%  |
| FEBRUARY   | 25,190    | 24,589 | -601   | -2.4%  |
| MARCH      | 25,162    | 24,615 | -547   | -2.2%  |
| APRIL      | 25,192    | 24,593 | -599   | -2.4%  |
| MAY        | 25,285    | 24,615 | -670   | -2.6%  |
| JUNE       | 25,167    | 24,612 | -555   | -2.2%  |
| FY AVERAGE | 25,546    | 24,764 | -782   | -3.1%  |

| 2022/2023  | PROJECTED | ACTUAL | DIFF | % DIFF |
|------------|-----------|--------|------|--------|
| JULY       | 25,166    | 24,680 | -486 | -1.9%  |
| AUGUST     | 25,153    | 24,674 | -479 | -1.9%  |
| SEPTEMBER  | 25,445    | 24,808 | -637 | -2.5%  |
| OCTOBER    | 25,582    |        |      |        |
| NOVEMBER   | 25,805    |        |      |        |
| DECEMBER   | 26,079    |        |      |        |
| JANUARY    | 26,303    |        |      |        |
| FEBRUARY   | 26,594    |        |      |        |
| MARCH      | 26,671    |        |      |        |
| APRIL      | 26,829    |        |      |        |
| MAY        | 27,026    |        |      |        |
| JUNE       | 27,048    |        |      |        |
| FY AVERAGE | 26,142    |        |      |        |

These tables compare the actual population to the projection model. Thus, whenever the actual population exceeds the projected population, the % difference is interpreted as exceeding the projected population.

Note: Projections were updated August 2021.
Averages are column averages.