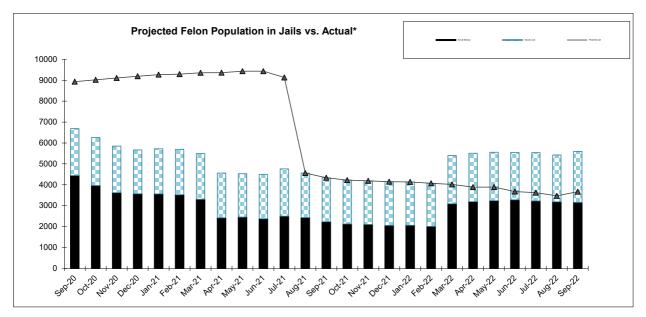

# PROJECTED INCARCERATED POPULATION VS. ACTUAL\* September 2020 - PRESENT

**Projections Updated August 2021** 

These tables compare the actual population to the projection model. Thus, whenever the actual population exceeds the projected population, the % difference is interpreted as exceeding the projected population.

Note: Projections were updated August 2021.
Averages are column averages.