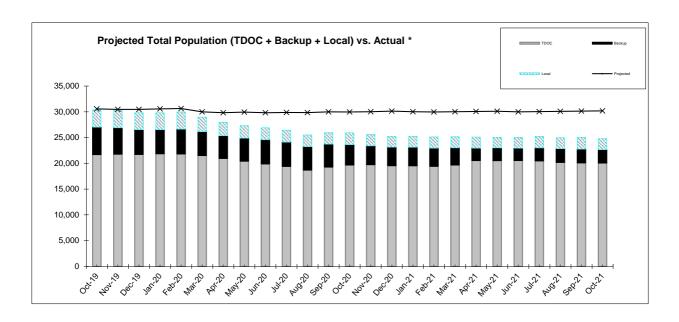

### PROJECTED INCARCERATED POPULATION VS. ACTUAL\* October 2019 - PRESENT

Projections Updated March, 2020

# INCARCERATED FELON POPULATION PROJECTIONS VS. ACTUAL Fiscal Years 2019/20- 2021/22

| 2019/2020  | PROJECTED | ACTUAL | DIFF   | % DIFF |
|------------|-----------|--------|--------|--------|
| JULY       | 30,077    | 30,625 | 548    | 1.8%   |
| AUGUST     | 29,974    | 30,531 | 557    | 1.9%   |
| SEPTEMBER  | 30,034    | 30,612 | 578    | 1.9%   |
| OCTOBER    | 29,993    | 30,103 | 110    | 0.4%   |
| NOVEMBER   | 29,851    | 30,346 | 495    | 1.7%   |
| DECEMBER   | 29,804    | 29,852 | 48     | 0.2%   |
| JANUARY    | 29,840    | 29,841 | 1      | 0.0%   |
| FEBRUARY   | 29,851    | 29,973 | 122    | 0.4%   |
| MARCH      | 30,512    | 28,991 | -1,521 | -5.0%  |
| APRIL      | 30,480    | 27,946 | -2,534 | -8.3%  |
| MAY        | 30,420    | 27,332 | -3,088 | -10.2% |
| JUNE       | 30,397    | 26,908 | -3,489 | -11.5% |
| FY AVERAGE | 30,103    | 29,447 | -656   | -2.2%  |

| 2020/2021  | PROJECTED | ACTUAL | DIFF   | % DIFF |
|------------|-----------|--------|--------|--------|
| JULY       | 29,874    | 26,448 | -3,426 | -11.5% |
| AUGUST     | 29,845    | 25,504 | -4,341 | -14.5% |
| SEPTEMBER  | 30,001    | 25,976 | -4,025 | -13.4% |
| OCTOBER    | 29,981    | 25,946 | -4,035 | -13.5% |
| NOVEMBER   | 30,022    | 25,604 | -4,418 | -14.7% |
| DECEMBER   | 30,132    | 25,224 | -4,908 | -16.3% |
| JANUARY    | 30,012    | 25,265 | -4,747 | -15.8% |
| FEBRUARY   | 29,962    | 25,128 | -4,834 | -16.1% |
| MARCH      | 30,013    | 25,184 | -4,829 | -16.1% |
| APRIL      | 30,062    | 25,112 | -4,950 | -16.5% |
| MAY        | 30,109    | 25,065 | -5,044 | -16.8% |
| JUNE       | 30,005    | 25,056 | -4,949 | -16.5% |
| FY AVERAGE | 30,002    | 25,459 | -4,543 | -15.1% |

| 2021/2022  | PROJECTED | ACTUAL | DIFF   | % DIFF |
|------------|-----------|--------|--------|--------|
| JULY       | 30,049    | 25,246 | -4,803 | -16.0% |
| AUGUST     | 30,092    | 24,982 | -5,110 | -17.0% |
| SEPTEMBER  | 30,134    | 25,032 | -5,102 | -16.9% |
| OCTOBER    | 30,176    | 24,817 | -5,359 | -17.8% |
| NOVEMBER   | 30,216    |        |        |        |
| DECEMBER   | 30,255    |        |        |        |
| JANUARY    | 30,293    |        |        |        |
| FEBRUARY   | 30,331    |        |        |        |
| MARCH      | 30,368    |        |        |        |
| APRIL      | 30,404    |        |        |        |
| MAY        | 30,440    |        |        |        |
| JUNE       | 30,475    |        |        |        |
| FY AVERAGE | 30,269    | 25,019 | -5,250 | -17.3% |

These tables compare the actual population to the projection model. Thus, whenever the actual population exceeds the projected population, the % difference is interpreted as exceeding the projected population.

Note: Projections were updated March, 2020. Averages are column averages.