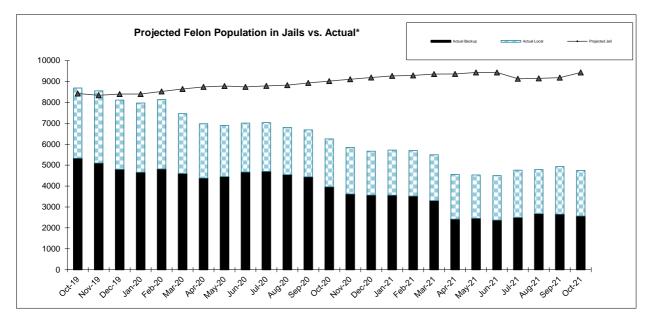

## LOCAL JAIL POPULATIONS \* FISCAL YEARS 2020/21 - 2021/22

as of October 31, 2021

(Source: TDOC Jail Summary Report)

|           | Total  |         |        | Total   |        |          | Other     |           | Total     | %       | %      | %        | %           | %       | %         |
|-----------|--------|---------|--------|---------|--------|----------|-----------|-----------|-----------|---------|--------|----------|-------------|---------|-----------|
|           | Jail   | Monthly | %      | TDOC    | Local  | Federal  | Convicted | Convicted | Pre-trial | TDOC    | Local  | Federal  | Other Conv. | Conv.   | Pre-trial |
| 2020/2021 | Pop.   | Change  | Change | Inmates | Felons | & Others | Felons    | Misdem.   | Detainees | Felons  | Felons | & Others | Felons      | Misdem. | Detainees |
| JULY      | 23,259 | 1,032   | 4.4%   | 4,701   | 2,332  | 1015     | 713       | 2,625     | 11,873    | 20%     | 10%    | 4%       | 3%          | 11%     | 51%       |
| AUGUST    | 23,925 | 666     | 2.9%   | 4,547   | 2,257  | 921      | 731       | 2,723     | 12,746    | 19%     | 9%     | 4%       | 3%          | 11%     | 53%       |
| SEPTEMBER | 24,654 | 729     | 3.0%   | 4,442   | 2,246  | 950      | 747       | 3,058     | 13,211    | 18%     | 9%     | 4%       | 3%          | 12%     | 54%       |
| OCTOBER   | 24,599 | -55     | -0.2%  | 3,966   | 2,294  | 955      | 766       | 3,185     | 13,433    | 16%     | 9%     | 4%       | 3%          | 13%     | 55%       |
| NOVEMBER  | 24,016 | -583    | -2.4%  | 3,621   | 2,230  | 950      | 806       | 2,915     | 13,494    | 15%     | 9%     | 4%       | 3%          | 12%     | 56%       |
| DECEMBER  | 22,556 | -1,460  | -6.1%  | 3,572   | 2,096  | 922      | 767       | 2,537     | 12,662    | 16%     | 9%     | 4%       | 3%          | 11%     | 56%       |
| JANUARY   | 22,285 | -271    | -1.2%  | 3,563   | 2,159  | 840      | 726       | 2,443     | 12,554    | 16%     | 10%    | 4%       | 3%          | 11%     | 56%       |
| FEBRUARY  | 22,294 | 9       | 0.0%   | 3,523   | 2,172  | 860      | 754       | 2,417     | 12,568    | 16%     | 10%    | 4%       | 3%          | 11%     | 56%       |
| MARCH     | 21,597 | -697    | -3.1%  | 3,307   | 2,190  | 899      | 703       | 2,497     | 12,001    | 15%     | 10%    | 4%       | 3%          | 12%     | 56%       |
| APRIL     | 21,332 | -265    | -1.2%  | 2,419   | 2,143  | 873      | 662       | 2,793     | 12,442    | 11%     | 10%    | 4%       | 3%          | 13%     | 58%       |
| MAY       | 22,413 | 1,081   | 5.1%   | 2,454   | 2,074  | 937      | 662       | 2,966     | 13,320    | 11%     | 9%     | 4%       | 3%          | 13%     | 59%       |
| JUNE      | 23,007 | 594     | 2.7%   | 2,371   | 2,132  | 921      | 735       | 3,300     | 13,548    | 10%     | 9%     | 4%       | 3%          | 14%     | 59%       |
| AVERAGE   | 22,995 |         |        | 3,541   | 2,194  | 920      | 731       | 2,788     | 12,821    | <br>15% | 10%    | 4%       | 3%          | 12%     | 56%       |

|           | Total  |         |        | Total   |        |          | Other     |           | Total     | ſ   | %      | %      | %        | %           | %       | %         |
|-----------|--------|---------|--------|---------|--------|----------|-----------|-----------|-----------|-----|--------|--------|----------|-------------|---------|-----------|
|           | Jail   | Monthly | %      | TDOC    | Local  | Federal  | Convicted | Convicted | Pre-trial | - 1 | TDOC   | Local  | Federal  | Other Conv. | Conv.   | Pre-trial |
| 2021/2022 | Pop.   | Change  | Change | Inmates | Felons | & Others | Felons    | Misdem.   | Detainees | ı   | Felons | Felons | & Others | Felons      | Misdem. | Detainees |
| JULY      | 23,780 | 773     | 3.4%   | 2,495   | 2,263  | 921      | 707       | 3,496     | 13,898    |     | 10%    | 10%    | 4%       | 3%          | 15%     | 58%       |
| AUGUST    | 23,868 | 873     | 3.7%   | 2,678   | 2,114  | 891      | 748       | 3,359     | 14,078    |     | 11%    | 9%     | 4%       | 3%          | 14%     | 59%       |
| SEPTEMBER | 23,436 | -432    | -1.8%  | 2,659   | 2,275  | 818      | 779       | 3,161     | 13,744    |     | 11%    | 10%    | 3%       | 3%          | 13%     | 59%       |
| OCTOBER   | 23,671 | 235     | 1.0%   | 2,569   | 2,179  | 816      | 771       | 3,056     | 14,280    |     | 11%    | 9%     | 3%       | 3%          | 13%     | 60%       |
| NOVEMBER  |        |         |        |         |        |          |           |           |           |     |        |        |          |             |         |           |
| DECEMBER  |        |         |        |         |        |          |           |           |           |     |        |        |          |             |         |           |
| JANUARY   |        |         |        |         |        |          |           |           |           |     |        |        |          |             |         |           |
| FEBRUARY  |        |         |        |         |        |          |           |           |           |     |        |        |          |             |         |           |
| MARCH     |        |         |        |         |        |          |           |           |           |     |        |        |          |             |         |           |
| APRIL     |        |         |        |         |        |          |           |           |           |     |        |        |          |             |         |           |
| MAY       |        |         |        |         |        |          |           |           |           |     |        |        |          |             |         |           |
| JUNE      |        |         |        |         |        |          |           |           |           |     |        |        |          |             |         |           |
| AVERAGE   | 23,689 |         | •      | 2,600   | 2,208  | 862      | 751       | 3,268     | 14,000    |     | 11%    | 9%     | 4%       | 3%          | 14%     | 59%       |