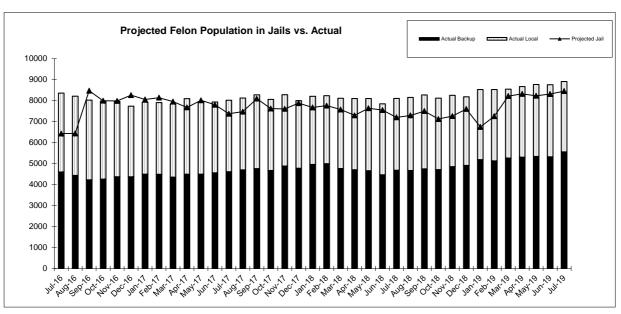

### LOCAL JAIL POPULATIONS FISCAL YEARS 2017/18 - 2019/20 as of July 31, 2019

(Source: TDOC Jail Summary Report)

|           | Total  |         |        | Total   |        |          | Other     |           | Total     | %      | %      |
|-----------|--------|---------|--------|---------|--------|----------|-----------|-----------|-----------|--------|--------|
|           | Jail   | Monthly | %      | TDOC    | Local  | Federal  | Convicted | Convicted | Pre-trial | TDOC   | Local  |
| 2018/2019 | Pop.   | Change  | Change | Inmates | Felons | & Others | Felons    | Misdem.   | Detainees | Felons | Felons |
| JULY      | 31,436 | 294     | 0.9%   | 4,680   | 3,424  | 947      | 879       | 5,195     | 16,311    | 15%    | 119    |
| AUGUST    | 31,715 | 279     | 0.9%   | 4,670   | 3,482  | 979      | 876       | 5,522     | 16,186    | 15%    | 119    |
| SEPTEMBER | 31,663 | -52     | -0.2%  | 4,748   | 3,520  | 1089     | 811       | 5,406     | 16,089    | 15%    | 119    |
| OCTOBER   | 31,437 | -226    | -0.7%  | 4,710   | 3,408  | 1072     | 811       | 5,065     | 16,371    | 15%    | 119    |
| NOVEMBER  | 30,524 | -913    | -2.9%  | 4,854   | 3,396  | 1092     | 831       | 5,154     | 15,197    | 16%    | 119    |
| DECEMBER  | 30,167 | -357    | -1.2%  | 4,908   | 3,275  | 1039     | 786       | 4,496     | 15,663    | 16%    | 119    |
| JANUARY   | 30,814 | 647     | 2.1%   | 5,184   | 3,347  | 987      | 782       | 4,905     | 15,609    | 17%    | 119    |
| FEBRUARY  | 30,962 | 148     | 0.5%   | 5,129   | 3,402  | 1048     | 874       | 4,948     | 15,561    | 17%    | 119    |
| MARCH     | 30,894 | -68     | -0.2%  | 5,261   | 3,284  | 1025     | 838       | 4,979     | 15,507    | 17%    | 119    |
| APRIL     | 31,156 | 262     | 0.8%   | 5,302   | 3,369  | 1019     | 860       | 5,109     | 15,497    | 17%    | 119    |
| MAY       | 31,391 | 235     | 0.8%   | 5,338   | 3,432  | 1089     | 862       | 5,070     | 15,600    | 17%    | 119    |
| JUNE      | 31,806 | 415     | 1.3%   | 5,319   | 3,439  | 1021     | 888       | 5,193     | 15,946    | 17%    | 119    |
| AVERAGE   | 31,164 |         |        | 5,009   | 3,398  | 1033.92  | 842       | 5,087     | 15,795    | 16%    | 119    |

|           | Total  |         |        | Total   |        |          | Other     |           | Total     |
|-----------|--------|---------|--------|---------|--------|----------|-----------|-----------|-----------|
|           | Jail   | Monthly | %      | TDOC    | Local  | Federal  | Convicted | Convicted | Pre-trial |
| 2019/2020 | Pop.   | Change  | Change | Inmates | Felons | & Others | Felons    | Misdem.   | Detainees |
| JULY      | 31,880 | 74      | 0.2%   | 5,559   | 3,354  | 1100     | 814       | 5,125     | 15,928    |
| AUGUST    |        |         |        |         |        |          |           |           |           |
| SEPTEMBER |        |         |        |         |        |          |           |           |           |
| OCTOBER   |        |         |        |         |        |          |           |           |           |
| NOVEMBER  |        |         |        |         |        |          |           |           |           |
| DECEMBER  |        |         |        |         |        |          |           |           |           |
| JANUARY   |        |         |        |         |        |          |           |           |           |
| FEBRUARY  |        |         |        |         |        |          |           |           |           |
| MARCH     |        |         |        |         |        |          |           |           |           |
| APRIL     |        |         |        |         |        |          |           |           |           |
| MAY       |        |         |        |         |        |          |           |           |           |
| JUNE      |        |         |        |         |        |          |           |           |           |
| AVERAGE   | 31,880 | ·       |        | 5,559   | 3,354  | 1100     | 814       | 5,125     | 15,928    |