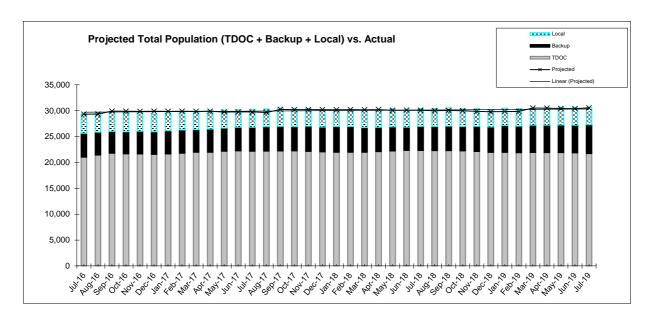

# PROJECTED INCARCERATED POPULATION VS. ACTUAL JULY 2016 - PRESENT

**Projections Updated March, 2019** 

# INCARCERATED FELON POPULATION PROJECTIONS VS. ACTUAL Fiscal Years 2017/18- 2019/20

| 2017/2018  | PROJECTED | ACTUAL | DIFF | % DIFF |
|------------|-----------|--------|------|--------|
| JULY       | 29,756    | 30,185 | 429  | 1.4%   |
| AUGUST     | 29,653    | 30,318 | 665  | 2.2%   |
| SEPTEMBER  | 30,239    | 30,491 | 252  | 0.8%   |
| OCTOBER    | 30,205    | 30,285 | 80   | 0.3%   |
| NOVEMBER   | 30,194    | 30,421 | 227  | 0.8%   |
| DECEMBER   | 30,204    | 30,054 | -150 | -0.5%  |
| JANUARY    | 30,176    | 30,176 | 0    | 0.0%   |
| FEBRUARY   | 30,203    | 30,193 | -10  | 0.0%   |
| MARCH      | 30,174    | 30,082 | -92  | -0.3%  |
| APRIL      | 30,215    | 30,186 | -29  | -0.1%  |
| MAY        | 30,072    | 30,321 | 249  | 0.8%   |
| JUNE       | 30,092    | 30,187 | 95   | 0.3%   |
| FY AVERAGE | 30,099    | 30,242 | 143  | 0.5%   |

| 2018/2019  | PROJECTED | ACTUAL | DIFF | % DIFF |
|------------|-----------|--------|------|--------|
| JULY       | 30,077    | 30,399 | 322  | 1.1%   |
| AUGUST     | 29,974    | 30,433 | 459  | 1.5%   |
| SEPTEMBER  | 30,034    | 30,547 | 513  | 1.7%   |
| OCTOBER    | 29,993    | 30,361 | 368  | 1.2%   |
| NOVEMBER   | 29,851    | 30,369 | 518  | 1.7%   |
| DECEMBER   | 29,804    | 30,128 | 324  | 1.1%   |
| JANUARY    | 29,840    | 30,473 | 633  | 2.1%   |
| FEBRUARY   | 29,851    | 30,419 | 568  | 1.9%   |
| MARCH      | 30,512    | 30,478 | -34  | -0.1%  |
| APRIL      | 30,480    | 30,560 | 80   | 0.3%   |
| MAY        | 30,420    | 30,660 | 240  | 0.8%   |
| JUNE       | 30,397    | 30,613 | 216  | 0.7%   |
| FY AVERAGE | 30,103    | 30,453 | 350  | 1.2%   |

| 2019/2020  | PROJECTED | ACTUAL | DIFF | % DIFF |
|------------|-----------|--------|------|--------|
| JULY       | 30,531    | 30,625 | 94   | 0.3%   |
| AUGUST     | 30,526    |        |      |        |
| SEPTEMBER  | 30,618    |        |      |        |
| OCTOBER    | 30,556    |        |      |        |
| NOVEMBER   | 30,461    |        |      |        |
| DECEMBER   | 30,482    |        |      |        |
| JANUARY    | 30,569    |        |      |        |
| FEBRUARY   | 30,639    |        |      |        |
| MARCH      | 30,833    |        |      |        |
| APRIL      | 30,928    |        |      |        |
| MAY        | 30,866    |        |      |        |
| JUNE       | 30,881    | ·      |      |        |
| FY AVERAGE | 30,658    |        |      |        |

These tables compare the actual population to the projection model. Thus, whenever the actual population exceeds the projected population, the % difference is interpreted as exceeding the projected population.

Note: Projections were updated March, 2019. Averages are column averages.