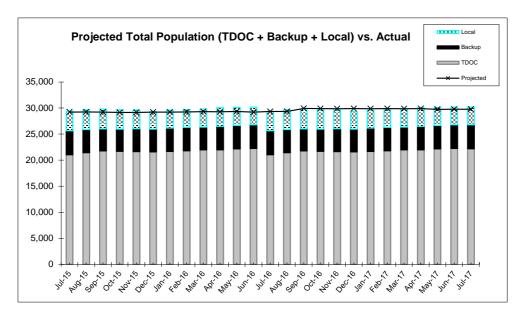

# PROJECTED INCARCERATED POPULATION VS. ACTUAL JULY 2015 - PRESENT

**Projections Updated September 2016** 

# INCARCERATED FELON POPULATION PROJECTIONS VS. ACTUAL Fiscal Years 2015/16- 2017/18

| 2015/2016  | PROJECTED | ACTUAL | DIFF | % DIFF |
|------------|-----------|--------|------|--------|
| JULY       | 29,227    | 29,163 | -64  | -0.2%  |
| AUGUST     | 29,233    | 29,154 | -79  | -0.3%  |
| SEPTEMBER  | 29,214    | 29,231 | 17   | 0.1%   |
| OCTOBER    | 29,141    | 29,018 | -123 | -0.4%  |
| NOVEMBER   | 29,152    | 29,040 | -112 | -0.4%  |
| DECEMBER   | 29,200    | 28,735 | -465 | -1.6%  |
| JANUARY    | 29,221    | 28,885 | -336 | -1.1%  |
| FEBRUARY   | 29,234    | 29,012 | -222 | -0.8%  |
| MARCH      | 29,321    | 29,075 | -246 | -0.8%  |
| APRIL      | 29,275    | 29,329 | 54   | 0.2%   |
| MAY        | 29,323    | 29,232 | -91  | -0.3%  |
| JUNE       | 29,222    | 29,362 | 140  | 0.5%   |
| FY AVERAGE | 29,230    | 29,103 | -127 | -0.4%  |
| 2016/2017  | PROJECTED | ACTUAL | DIFF | % DIFF |
| JULY       | 29,325    | 29,381 | 56   | 0.2%   |
| AUGUST     | 29,334    | 29,630 | 296  | 1.0%   |
| SEPTEMBER  | 29,918    | 29,796 | -122 | -0.4%  |
| OCTOBER    | 29,884    | 29,654 | -230 | -0.8%  |
| NOVEMBER   | 29,873    | 29,603 | -270 | -0.9%  |
| DECEMBER   | 29,883    | 29,304 | -579 | -1.9%  |

These tables compare the actual population to the projection model. Thus, whenever the actual population exceeds the projected population, the % difference is interpreted as exceeding the projected population.

**Note:** Projections were updated September 2016. Averages are column averages.