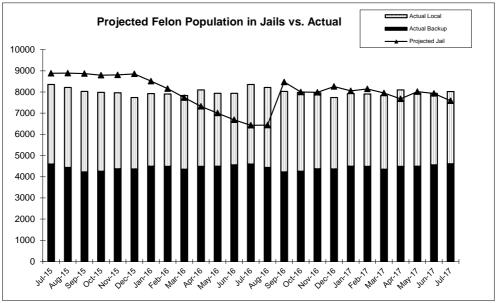

# **LOCAL JAIL POPULATIONS** FISCAL YEARS 2016/17 - 2017/18

as of July 31, 2017 (Source: TDOC Jail Summary Report)

|           | Total  |         |        | Total   |        |          | Other     |           | Total     |
|-----------|--------|---------|--------|---------|--------|----------|-----------|-----------|-----------|
|           | Jail   | Monthly | %      | TDOC    | Local  | Federal  | Convicted | Convicted | Pre-trial |
| 2016/2017 | Pop.   | Change  | Change | Inmates | Felons | & Others | Felons    | Misdem.   | Detainees |
| JULY      | 29,180 | -157    | -0.5%  | 4,600   | 3,756  | 893      | 632       | 4,748     | 14,551    |
| AUGUST    | 28,918 | -262    | -0.9%  | 4,436   | 3,773  | 813      | 531       | 4,719     | 14,646    |
| SEPTEMBER | 28,522 | -396    | -1.4%  | 4,224   | 3,799  | 785      | 581       | 4,990     | 14,143    |
| OCTOBER   | 28,357 | -165    | -0.6%  | 4,260   | 3,724  | 706      | 659       | 4,707     | 14,301    |
| NOVEMBER  | 27,691 | -666    | -2.3%  | 4,372   | 3,590  | 730      | 640       | 4,709     | 13,650    |
| DECEMBER  | 27,245 | -446    | -1.6%  | 4,368   | 3,370  | 697      | 628       | 4,384     | 13,798    |
| JANUARY   | 28,143 | 898     | 3.3%   | 4,492   | 3,429  | 814      | 773       | 4,704     | 13,931    |
| FEBRUARY  | 28,186 | 43      | 0.2%   | 4,486   | 3,418  | 807      | 657       | 4,909     | 13,909    |
| MARCH     | 28,825 | 639     | 2.3%   | 4,351   | 3,484  | 840      | 734       | 5,244     | 14,172    |
| APRIL     | 29,120 | 295     | 1.0%   | 4,491   | 3,604  | 802      | 602       | 5,143     | 14,478    |
| MAY       | 29,094 | -26     | -0.1%  | 4,492   | 3,443  | 847      | 760       | 5,081     | 14,471    |
| JUNE      | 29,369 | 275     | 0.9%   | 4,556   | 3,380  | 839      | 765       | 5,362     | 14,467    |
| AVERAGE   | 28,554 |         | ·      | 4,427   | 3,564  | 797.75   | 664       | 4,892     | 14,210    |