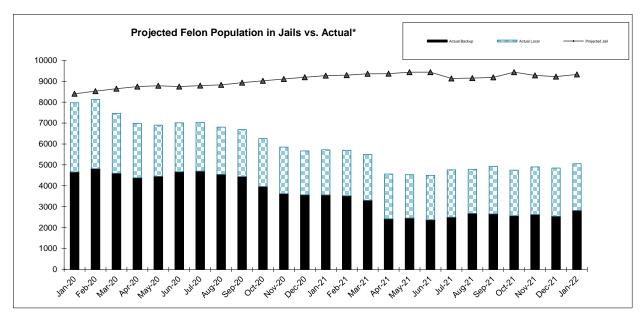

# LOCAL JAIL POPULATIONS \* FISCAL YEARS 2020/21 - 2021/22 as of January 31, 2022

(Source: TDOC Jail Summary Report)

|           | Total  |         |        | Total   |        |          | Other     |           | Total     |
|-----------|--------|---------|--------|---------|--------|----------|-----------|-----------|-----------|
|           | Jail   | Monthly | %      | TDOC    | Local  | Federal  | Convicted | Convicted | Pre-trial |
| 2020/2021 | Pop.   | Change  | Change | Inmates | Felons | & Others | Felons    | Misdem.   | Detainees |
| JULY      | 23,259 | 1,032   | 4.4%   | 4,701   | 2,332  | 1015     | 713       | 2,625     | 11,873    |
| AUGUST    | 23,925 | 666     | 2.9%   | 4,547   | 2,257  | 921      | 731       | 2,723     | 12,746    |
| SEPTEMBER | 24,654 | 729     | 3.0%   | 4,442   | 2,246  | 950      | 747       | 3,058     | 13,211    |
| OCTOBER   | 24,599 | -55     | -0.2%  | 3,966   | 2,294  | 955      | 766       | 3,185     | 13,433    |
| NOVEMBER  | 24,016 | -583    | -2.4%  | 3,621   | 2,230  | 950      | 806       | 2,915     | 13,494    |
| DECEMBER  | 22,556 | -1,460  | -6.1%  | 3,572   | 2,096  | 922      | 767       | 2,537     | 12,662    |
| JANUARY   | 22,285 | -271    | -1.2%  | 3,563   | 2,159  | 840      | 726       | 2,443     | 12,554    |
| FEBRUARY  | 22,294 | 9       | 0.0%   | 3,523   | 2,172  | 860      | 754       | 2,417     | 12,568    |
| MARCH     | 21,597 | -697    | -3.1%  | 3,307   | 2,190  | 899      | 703       | 2,497     | 12,001    |
| APRIL     | 21,332 | -265    | -1.2%  | 2,419   | 2,143  | 873      | 662       | 2,793     | 12,442    |
| MAY       | 22,413 | 1,081   | 5.1%   | 2,454   | 2,074  | 937      | 662       | 2,966     | 13,320    |
| JUNE      | 23,007 | 594     | 2.7%   | 2,371   | 2,132  | 921      | 735       | 3,300     | 13,548    |
| AVERAGE   | 22,995 |         |        | 3,541   | 2,194  | 920      | 731       | 2,788     | 12,821    |

|           | Total  |         |        | Total   |        |          | Other     |           | Total     |
|-----------|--------|---------|--------|---------|--------|----------|-----------|-----------|-----------|
|           | Jail   | Monthly | %      | TDOC    | Local  | Federal  | Convicted | Convicted | Pre-trial |
| 2021/2022 | Pop.   | Change  | Change | Inmates | Felons | & Others | Felons    | Misdem.   | Detainees |
| JULY      | 23,780 | 773     | 3.4%   | 2,495   | 2,263  | 921      | 707       | 3,496     | 13,898    |
| AUGUST    | 23,868 | 873     | 3.7%   | 2,678   | 2,114  | 891      | 748       | 3,359     | 14,078    |
| SEPTEMBER | 23,436 | -432    | -1.8%  | 2,659   | 2,275  | 818      | 779       | 3,161     | 13,744    |
| OCTOBER   | 23,671 | 235     | 1.0%   | 2,569   | 2,179  | 816      | 771       | 3,056     | 14,280    |
| NOVEMBER  | 23,453 | -218    | -0.9%  | 2,627   | 2,277  | 807      | 742       | 3,093     | 13,907    |
| DECEMBER  | 22,998 | -455    | -1.9%  | 2,546   | 2,301  | 806      | 755       | 2,761     | 13,829    |
| JANUARY   | 24,264 | 1,266   | 5.5%   | 2,822   | 2,234  | 826      | 1,186     | 2,961     | 14,235    |
| FEBRUARY  |        |         |        |         |        |          |           |           |           |
| MARCH     |        |         |        |         |        |          |           |           |           |
| APRIL     |        |         |        |         |        |          |           |           |           |
| MAY       |        |         |        |         |        |          |           |           |           |
| JUNE      |        |         |        |         |        |          |           |           |           |
| AVERAGE   | 23,639 |         |        | 2,628   | 2,235  | 841      | 813       | 3,127     | 13,996    |