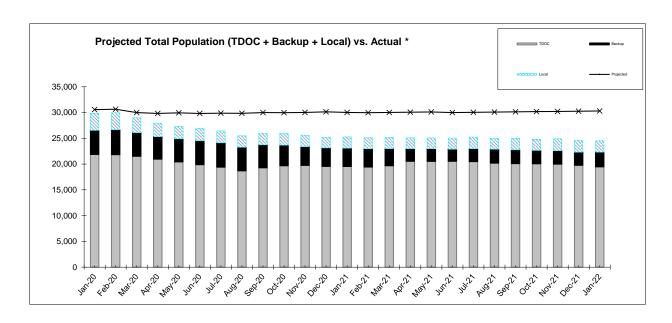

# PROJECTED INCARCERATED POPULATION VS. ACTUAL\* January 2020 - PRESENT

**Projections Updated March, 2020** 

# INCARCERATED FELON POPULATION PROJECTIONS VS. ACTUAL Fiscal Years 2019/20- 2021/22

| 2019/2020  | PROJECTED | ACTUAL | DIFF   | % DIFF |
|------------|-----------|--------|--------|--------|
| JULY       | 30,077    | 30,625 | 548    | 1.8%   |
| AUGUST     | 29,974    | 30,531 | 557    | 1.9%   |
| SEPTEMBER  | 30,034    | 30,612 | 578    | 1.9%   |
| OCTOBER    | 29,993    | 30,103 | 110    | 0.4%   |
| NOVEMBER   | 29,851    | 30,346 | 495    | 1.7%   |
| DECEMBER   | 29,804    | 29,852 | 48     | 0.2%   |
| JANUARY    | 29,840    | 29,841 | 1      | 0.0%   |
| FEBRUARY   | 29,851    | 29,973 | 122    | 0.4%   |
| MARCH      | 30,512    | 28,991 | -1,521 | -5.0%  |
| APRIL      | 30,480    | 27,946 | -2,534 | -8.3%  |
| MAY        | 30,420    | 27,332 | -3,088 | -10.2% |
| JUNE       | 30,397    | 26,908 | -3,489 | -11.5% |
| FY AVERAGE | 30,103    | 29,447 | -656   | -2.2%  |

| 2020/2021  | PROJECTED | ACTUAL | DIFF   | % DIFF |
|------------|-----------|--------|--------|--------|
| JULY       | 29,874    | 26,448 | -3,426 | -11.5% |
| AUGUST     | 29,845    | 25,504 | -4,341 | -14.5% |
| SEPTEMBER  | 30,001    | 25,976 | -4,025 | -13.4% |
| OCTOBER    | 29,981    | 25,946 | -4,035 | -13.5% |
| NOVEMBER   | 30,022    | 25,604 | -4,418 | -14.7% |
| DECEMBER   | 30,132    | 25,224 | -4,908 | -16.3% |
| JANUARY    | 30,012    | 25,265 | -4,747 | -15.8% |
| FEBRUARY   | 29,962    | 25,128 | -4,834 | -16.1% |
| MARCH      | 30,013    | 25,184 | -4,829 | -16.1% |
| APRIL      | 30,062    | 25,112 | -4,950 | -16.5% |
| MAY        | 30,109    | 25,065 | -5,044 | -16.8% |
| JUNE       | 30,005    | 25,056 | -4,949 | -16.5% |
| FY AVERAGE | 30,002    | 25,459 | -4,543 | -15.1% |

| 2021/2022  | PROJECTED | ACTUAL | DIFF   | % DIFF |
|------------|-----------|--------|--------|--------|
| JULY       | 30,049    | 25,246 | -4,803 | -16.0% |
| AUGUST     | 30,092    | 24,982 | -5,110 | -17.0% |
| SEPTEMBER  | 30,134    | 25,032 | -5,102 | -16.9% |
| OCTOBER    | 30,176    | 24,817 | -5,359 | -17.8% |
| NOVEMBER   | 30,216    | 24,902 | -5,314 | -17.6% |
| DECEMBER   | 30,255    | 24,624 | -5,631 | -18.6% |
| JANUARY    | 30,293    | 24,532 | -5,761 | -19.0% |
| FEBRUARY   | 30,331    |        |        |        |
| MARCH      | 30,368    |        |        |        |
| APRIL      | 30,404    |        |        |        |
| MAY        | 30,440    |        |        |        |
| JUNE       | 30,475    |        |        |        |
| FY AVERAGE | 30,269    | 24,876 | -5,393 | -17.8% |

These tables compare the actual population to the projection model. Thus, whenever the actual population exceeds the projected population, the % difference is interpreted as exceeding the projected population.

Note: Projections were updated March, 2020. Averages are column averages.