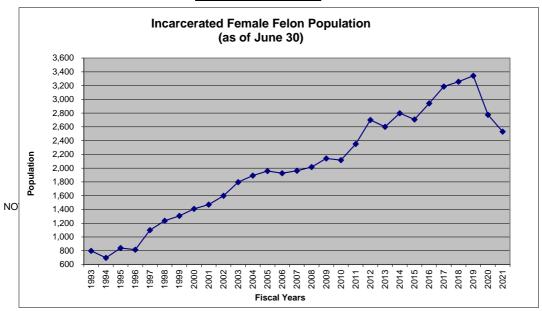

# TENNESSEE FEMALE FELON POPULATION UPDATE TABLE OF CONTENTS September 30, 2021

| Incarcerated Female Felon Populations<br>Fiscal Years 2009/2010 - 2021/2022                                    | Page 1 |
|----------------------------------------------------------------------------------------------------------------|--------|
| Systemwide Incarcerated Female Felon Populations<br>Fiscal Years 1992/1993 - 2021/2022                         | Page 2 |
| Female Felon Admissions in Tennessee<br>Fiscal Year 2021/2022                                                  | Page 3 |
| Female Felon Admissions in Tennessee<br>Fiscal Years 2012/2013 - 2020/2021                                     | Page 4 |
| Female Inmate Felon Releases in Tennessee<br>Fiscal Year 2021/2022                                             | Page 5 |
| Female Inmate Felon Releases in Tennessee<br>Fiscal Year 2020/2021                                             | Page 6 |
| Incarcerated Female Populations, Admissions and Releases: Fiscal Year Averages & Totals 2009/2010 to 2021/2022 | Page 7 |
| Female Parole Grant Rates<br>Fiscal Years 2012/2013 - 2021/2022                                                | Page 8 |
| User's Guide                                                                                                   | Page 9 |
|                                                                                                                |        |