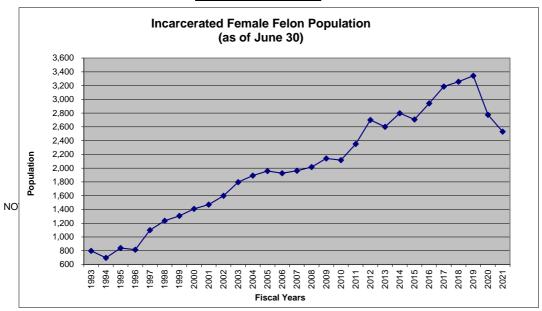

# SYSTEMWIDE INCARCERATED FEMALE FELON POPULATION TOTALS AT FISCAL YEAR-END (JUNE 30) FY 1992/93- 2020/21

|           | Total Female<br>Felon<br>Population |
|-----------|-------------------------------------|
| 6/30/1993 | 798                                 |
| 6/30/1994 | 697                                 |
| 6/30/1995 | 840                                 |
| 6/30/1996 | 815                                 |
| 6/30/1997 | 1,100                               |
| 6/30/1998 | 1,236                               |
| 6/30/1999 | 1,307                               |
| 6/30/2000 | 1,408                               |
| 6/30/2001 | 1,471                               |
| 6/30/2002 | 1,598                               |
| 6/30/2003 | 1,796                               |
| 6/30/2004 | 1,892                               |
| 6/30/2005 | 1,958                               |
| 6/30/2006 | 1,926                               |
| 6/30/2007 | 1,963                               |
| 6/30/2008 | 2,017                               |
| 6/30/2009 | 2,141                               |
| 6/30/2010 | 2,116                               |
| 6/30/2011 | 2,353                               |
| 6/30/2012 | 2,701                               |
| 6/30/2013 | 2,600                               |
| 6/30/2014 | 2,798                               |
| 6/30/2015 | 2,708                               |
| 6/30/2016 | 2,941                               |
| 6/30/2017 | 3,186                               |
| 6/30/2018 | 3,256                               |
| 6/30/2019 | 3,343                               |
| 6/30/2020 | 2,776                               |
| 6/30/2021 | 2,531                               |
| 6/30/2022 |                                     |