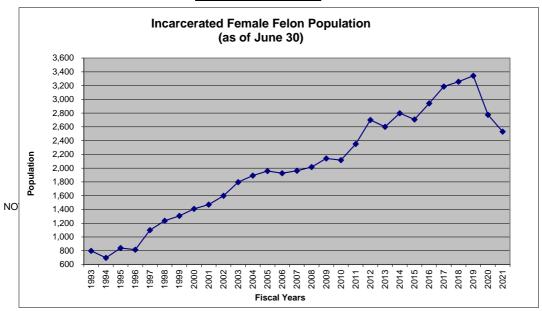

# TENNESSEE FEMALE FELON POPULATION UPDATE TABLE OF CONTENTS November 30, 2021

| Incarcerated Female Felon Populations<br>Fiscal Years 2009/2010 - 2021/2022                                    | Page 1 |
|----------------------------------------------------------------------------------------------------------------|--------|
| Systemwide Incarcerated Female Felon Populations<br>Fiscal Years 1992/1993 - 2021/2022                         | Page 2 |
| Female Felon Admissions in Tennessee<br>Fiscal Year 2021/2022                                                  | Page 3 |
| Female Felon Admissions in Tennessee<br>Fiscal Years 2012/2013 - 2020/2021                                     | Page 4 |
| Female Inmate Felon Releases in Tennessee<br>Fiscal Year 2021/2022                                             | Page 5 |
| Female Inmate Felon Releases in Tennessee<br>Fiscal Year 2020/2021                                             | Page 6 |
| Incarcerated Female Populations, Admissions and Releases: Fiscal Year Averages & Totals 2009/2010 to 2021/2022 | Page 7 |
| Female Parole Grant Rates<br>Fiscal Years 2012/2013 - 2021/2022                                                | Page 8 |
| User's Guide                                                                                                   | Page 9 |
|                                                                                                                |        |