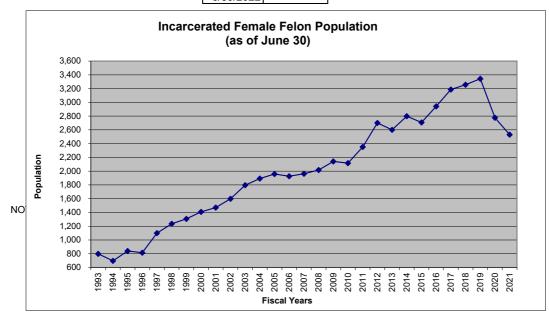

## TENNESSEE FEMALE FELON POPULATION UPDATE TABLE OF CONTENTS March 31, 2022

| Incarcerated Female Felon Populations<br>Fiscal Years 2009/2010 - 2021/2022                | Page 1  |
|--------------------------------------------------------------------------------------------|---------|
|                                                                                            | rager   |
| Systemwide Incarcerated Female Felon Populations<br>Fiscal Years 1992/1993 - 2021/2022     | Page 2  |
| Female Felon Admissions in Tennessee                                                       | C C     |
| Fiscal Year 2021/2022                                                                      | Page 3  |
| Female Felon Admissions in Tennessee                                                       |         |
| Fiscal Years 2012/2013 - 2020/2021                                                         | Page 4  |
| Female Inmate Felon Releases in Tennessee                                                  |         |
| Fiscal Year 2021/2022                                                                      | Page 5  |
| Female Inmate Felon Releases in Tennessee<br>Fiscal Year 2020/2021                         | Page 6  |
|                                                                                            | i age o |
| Incarcerated Female Populations, Admissions<br>and Releases: Fiscal Year Averages & Totals |         |
| 2009/2010 to 2021/2022                                                                     | Page 7  |
| Female Parole Grant Rates                                                                  |         |
| Fiscal Years 2012/2013 - 2021/2022                                                         | Page 8  |
| User's Guide                                                                               | Page 9  |
|                                                                                            | r aye a |
|                                                                                            |         |