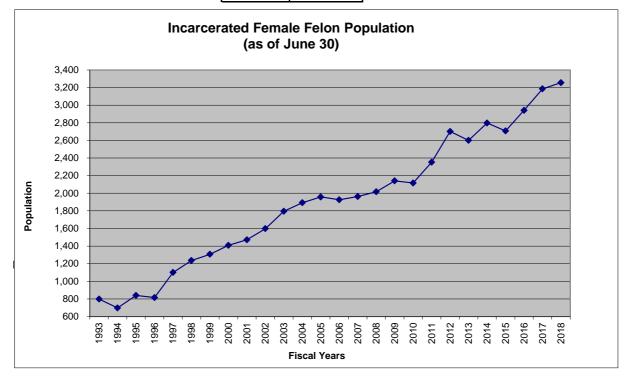

## SYSTEMWIDE INCARCERATED FEMALE FELON POPULATION TOTALS AT FISCAL YEAR-END (JUNE 30) FY 1992/93- 2018/19

|           | Total Female |
|-----------|--------------|
|           | Felon        |
|           | Population   |
| 6/30/1993 | 798          |
| 6/30/1994 | 697          |
| 6/30/1995 | 840          |
| 6/30/1996 | 815          |
| 6/30/1997 | 1,100        |
| 6/30/1998 | 1,236        |
| 6/30/1999 | 1,307        |
| 6/30/2000 | 1,408        |
| 6/30/2001 | 1,471        |
| 6/30/2002 | 1,598        |
| 6/30/2003 | 1,796        |
| 6/30/2004 | 1,892        |
| 6/30/2005 | 1,958        |
| 6/30/2006 | 1,926        |
| 6/30/2007 | 1,963        |
| 6/30/2008 | 2,017        |
| 6/30/2009 | 2,141        |
| 6/30/2010 | 2,116        |
| 6/30/2011 | 2,353        |
| 6/30/2012 | 2,701        |
| 6/30/2013 | 2,600        |
| 6/30/2014 | 2,798        |
| 6/30/2015 | 2,708        |
| 6/30/2016 | 2,941        |
| 6/30/2017 | 3,186        |
| 6/30/2018 | 3,256        |
| 6/30/2019 | 3,343        |