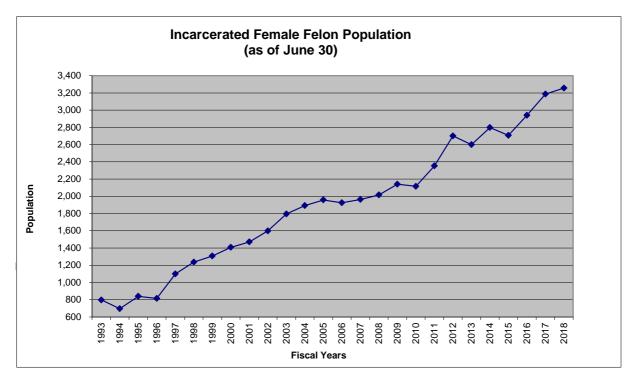

# TENNESSEE FEMALE FELON POPULATION UPDATE TABLE OF CONTENTS July 31, 2018

| Incarcerated Female Felon Populations<br>Fiscal Years 2009/2010 - 2018/2019                                    | Page 1 |
|----------------------------------------------------------------------------------------------------------------|--------|
| Systemwide Incarcerated Female Felon Populations<br>Fiscal Years 1992/1993 - 2017/2018                         | Page 2 |
| Female Felon Admissions in Tennessee<br>Fiscal Year 2018/2019                                                  | Page 3 |
| Female Felon Admissions in Tennessee<br>Fiscal Years 2012/2013 - 2017/2018                                     | Page 4 |
| Female Inmate Felon Releases in Tennessee<br>Fiscal Year 2018/2019                                             | Page 5 |
| Female Inmate Felon Releases in Tennessee<br>Fiscal Years 2012/2013- 2017/2018                                 | Page 6 |
| Incarcerated Female Populations, Admissions and Releases: Fiscal Year Averages & Totals 2009/2010 to 2017/2018 | Page 7 |
| Female Parole Grant Rates<br>Fiscal Years 2012/2013 - 2018/2019                                                | Page 8 |
| User's Guide                                                                                                   | Page 9 |
|                                                                                                                |        |