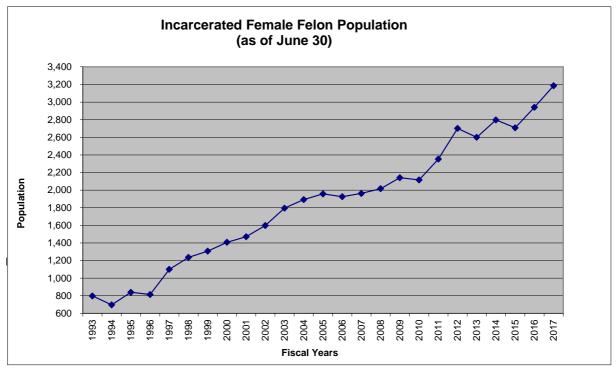

# SYSTEMWIDE INCARCERATED FEMALE FELON POPULATION TOTALS AT FISCAL YEAR-END (JUNE 30) FY 1992/93- 2016/17

| İ         |              |
|-----------|--------------|
|           | Total Female |
|           | Felon        |
|           | Population   |
| 6/30/1993 | 798          |
| 6/30/1994 | 697          |
| 6/30/1995 | 840          |
| 6/30/1996 | 815          |
| 6/30/1997 | 1,100        |
| 6/30/1998 | 1,236        |
| 6/30/1999 | 1,307        |
| 6/30/2000 | 1,408        |
| 6/30/2001 | 1,471        |
| 6/30/2002 | 1,598        |
| 6/30/2003 | 1,796        |
| 6/30/2004 | 1,892        |
| 6/30/2005 | 1,958        |
| 6/30/2006 | 1,926        |
| 6/30/2007 | 1,963        |
| 6/30/2008 | 2,017        |
| 6/30/2009 | 2,141        |
| 6/30/2010 | 2,116        |
| 6/30/2011 | 2,353        |
| 6/30/2012 | 2,701        |
| 6/30/2013 | 2,600        |
| 6/30/2014 | 2,798        |
| 6/30/2015 | 2,708        |
| 6/30/2016 | 2,941        |
| 6/30/2017 | 3,186        |
|           |              |