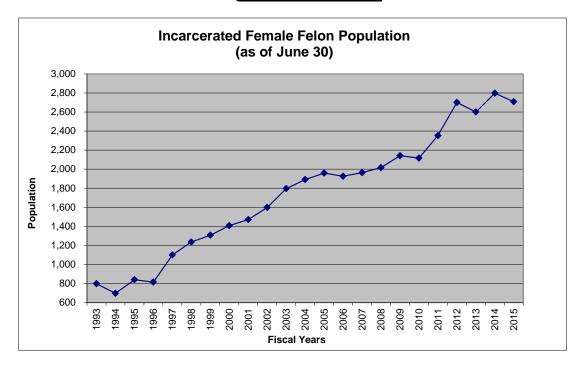

#### SYSTEMWIDE INCARCERATED FEMALE FELON POPULATION TOTALS AT FISCAL YEAR-END (JUNE 30) FY 1992/93- 2014/15

|           | Total Female<br>Felon |
|-----------|-----------------------|
|           | Population            |
| 6/30/1993 | 798                   |
| 6/30/1993 | 697                   |
|           |                       |
| 6/30/1995 | 840                   |
| 6/30/1996 | 815                   |
| 6/30/1997 | 1,100                 |
| 6/30/1998 | 1,236                 |
| 6/30/1999 | 1,307                 |
| 6/30/2000 | 1,408                 |
| 6/30/2001 | 1,471                 |
| 6/30/2002 | 1,598                 |
| 6/30/2003 | 1,796                 |
| 6/30/2004 | 1,892                 |
| 6/30/2005 | 1,958                 |
| 6/30/2006 | 1,926                 |
| 6/30/2007 | 1,963                 |
| 6/30/2008 | 2,017                 |
| 6/30/2009 | 2,141                 |
| 6/30/2010 | 2,116                 |
| 6/30/2011 | 2,353                 |
| 6/30/2012 | 2,701                 |
| 6/30/2013 | 2,600                 |
| 6/30/2014 | 2,798                 |
| 6/30/2015 | 2,708                 |
|           |                       |

NOTE: Systemwide incarcerated female felon population information was obtained from TDOC annual reports. Beginning in 2000, this was derived from monthly reporting.