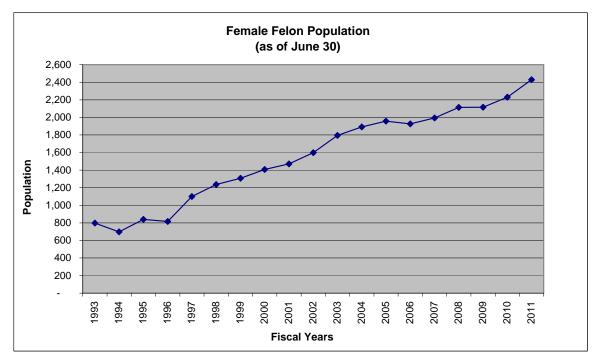

#### SYSTEMWIDE FEMALE FELON POPULATION TOTALS AT FISCAL YEAR-END (JUNE 30) FY 1992/93- 2010/11

|           | Total Female     |
|-----------|------------------|
|           | Felon Population |
|           | (A+B+C)          |
| 6/30/1993 | 798              |
| 6/30/1994 | 697              |
| 6/30/1995 | 840              |
| 6/30/1996 | 815              |
| 6/30/1997 | 1,100            |
| 6/30/1998 | 1,236            |
| 6/30/1999 | 1,307            |
| 6/30/2000 | 1,408            |
| 6/30/2001 | 1,471            |
| 6/30/2002 | 1,598            |
| 6/30/2003 | 1,796            |
| 6/30/2004 | 1,892            |
| 6/30/2005 | 1,958            |
| 6/30/2006 | 1,926            |
| 6/30/2007 | 1,993            |
| 6/30/2008 | 2,113            |
| 6/30/2009 | 2,115            |
| 6/30/2010 | 2,230            |
| 6/30/2011 | 2,428            |

NOTE: Systemwide female felon population information was obtained from TDOC annual reports. Beginning in 2000, this was derived from monthly reporting.