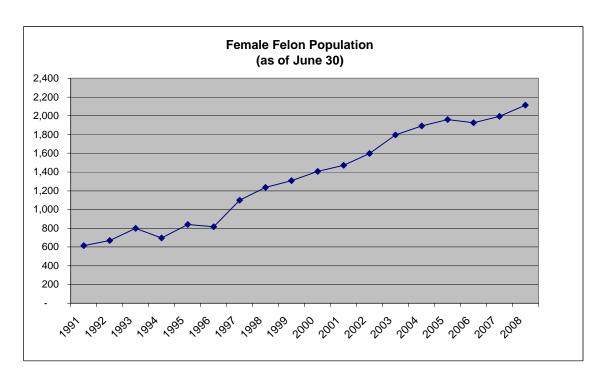

# TENNESSEE FEMALE FELON POPULATION UPDATE TABLE OF CONTENTS July 2008

| Female Incarcerated Felon Population<br>Fiscal Years 2002/2003 - 2008/2009                                     | Page 1 |
|----------------------------------------------------------------------------------------------------------------|--------|
| Systemwide Female Felon Population<br>Fiscal Years 1990/1991 - 2007/2008                                       | Page 2 |
| Female Felon Admissions in Tennessee<br>Fiscal Year 2008/2009                                                  | Page 3 |
| Female Felon Admissions in Tennessee<br>Fiscal Years 2003/2004 - 2007/2008                                     | Page 4 |
| Female Felon Releases in Tennessee<br>Fiscal Year 2008/2009                                                    | Page 5 |
| Female Felon Releases in Tennessee<br>Fiscal Years 2003/2004- 2007/2008                                        | Page 6 |
| Female Incarcerated Populations, Admissions and Releases: Fiscal Year Averages & Totals 2002/2003 to 2007/2008 | Page 7 |
| Female Parole Grant Rates<br>Fiscal Years 2002/2003 - 2008/2009                                                | Page 8 |
| User's Guide                                                                                                   | Page 9 |
|                                                                                                                |        |