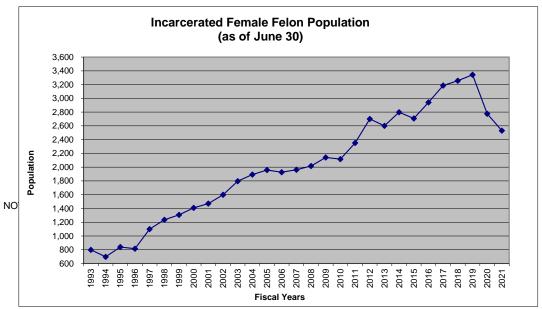

# SYSTEMWIDE INCARCERATED FEMALE FELON POPULATION TOTALS AT FISCAL YEAR-END (JUNE 30) FY 1992/93- 2020/21

| i         |              |
|-----------|--------------|
|           | Total Female |
|           | Felon        |
|           | Population   |
| 6/30/1993 | 798          |
| 6/30/1994 | 697          |
| 6/30/1995 | 840          |
| 6/30/1996 | 815          |
| 6/30/1997 | 1,100        |
| 6/30/1998 | 1,236        |
| 6/30/1999 | 1,307        |
| 6/30/2000 | 1,408        |
| 6/30/2001 | 1,471        |
| 6/30/2002 | 1,598        |
| 6/30/2003 | 1,796        |
| 6/30/2004 | 1,892        |
| 6/30/2005 | 1,958        |
| 6/30/2006 | 1,926        |
| 6/30/2007 | 1,963        |
| 6/30/2008 | 2,017        |
| 6/30/2009 | 2,141        |
| 6/30/2010 | 2,116        |
| 6/30/2011 | 2,353        |
| 6/30/2012 | 2,701        |
| 6/30/2013 | 2,600        |
| 6/30/2014 | 2,798        |
| 6/30/2015 | 2,708        |
| 6/30/2016 | 2,941        |
| 6/30/2017 | 3,186        |
| 6/30/2018 | 3,256        |
| 6/30/2019 | 3,343        |
| 6/30/2020 | 2,776        |
| 6/30/2021 | 2,531        |
| 6/30/2022 |              |