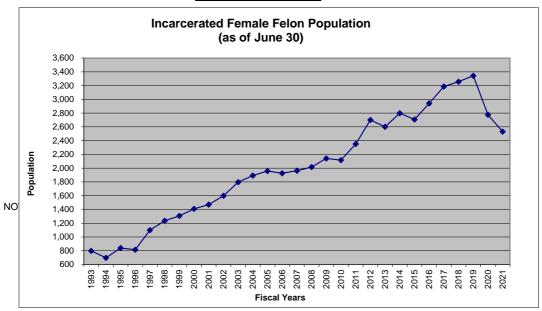

# TENNESSEE FEMALE FELON POPULATION UPDATE TABLE OF CONTENTS December 31, 2021

| Incarcerated Female Felon Populations<br>Fiscal Years 2009/2010 - 2021/2022                                    | Page 1 |
|----------------------------------------------------------------------------------------------------------------|--------|
| Systemwide Incarcerated Female Felon Populations<br>Fiscal Years 1992/1993 - 2021/2022                         | Page 2 |
| Female Felon Admissions in Tennessee<br>Fiscal Year 2021/2022                                                  | Page 3 |
| Female Felon Admissions in Tennessee<br>Fiscal Years 2012/2013 - 2020/2021                                     | Page 4 |
| Female Inmate Felon Releases in Tennessee<br>Fiscal Year 2021/2022                                             | Page 5 |
| Female Inmate Felon Releases in Tennessee<br>Fiscal Year 2020/2021                                             | Page 6 |
| Incarcerated Female Populations, Admissions and Releases: Fiscal Year Averages & Totals 2009/2010 to 2021/2022 | Page 7 |
| Female Parole Grant Rates<br>Fiscal Years 2012/2013 - 2021/2022                                                | Page 8 |
| User's Guide                                                                                                   | Page 9 |
|                                                                                                                |        |