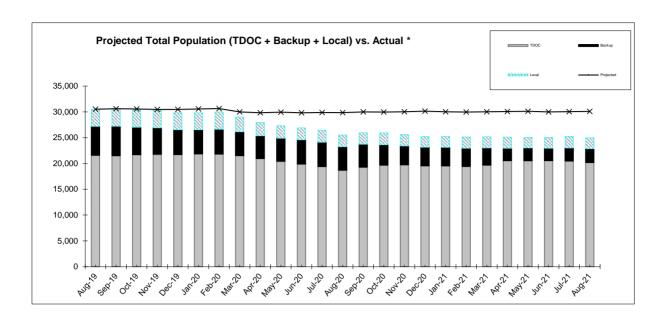

# PROJECTED INCARCERATED POPULATION VS. ACTUAL\* August 2019 - PRESENT

**Projections Updated March, 2020** 

# INCARCERATED FELON POPULATION PROJECTIONS VS. ACTUAL Fiscal Years 2019/20- 2021/22

| 2019/2020         | PROJECTED | ACTUAL | DIFF   | % DIFF |
|-------------------|-----------|--------|--------|--------|
| JULY              | 30,077    | 30,625 | 548    | 1.8%   |
| AUGUST            | 29,974    | 30,531 | 557    | 1.9%   |
| SEPTEMBER         | 30,034    | 30,612 | 578    | 1.9%   |
| OCTOBER           | 29,993    | 30,103 | 110    | 0.4%   |
| NOVEMBER          | 29,851    | 30,346 | 495    | 1.7%   |
| DECEMBER          | 29,804    | 29,852 | 48     | 0.2%   |
| JANUARY           | 29,840    | 29,841 | 1      | 0.0%   |
| FEBRUARY          | 29,851    | 29,973 | 122    | 0.4%   |
| MARCH             | 30,512    | 28,991 | -1,521 | -5.0%  |
| APRIL             | 30,480    | 27,946 | -2,534 | -8.3%  |
| MAY               | 30,420    | 27,332 | -3,088 | -10.2% |
| JUNE              | 30,397    | 26,908 | -3,489 | -11.5% |
| <b>FY AVERAGE</b> | 30,103    | 29,447 | -656   | -2.2%  |

| 2020/2021  | PROJECTED | ACTUAL | DIFF   | % DIFF |
|------------|-----------|--------|--------|--------|
| JULY       | 29,874    | 26,448 | -3,426 | -11.5% |
| AUGUST     | 29,845    | 25,504 | -4,341 | -14.5% |
| SEPTEMBER  | 30,001    | 25,976 | -4,025 | -13.4% |
| OCTOBER    | 29,981    | 25,946 | -4,035 | -13.5% |
| NOVEMBER   | 30,022    | 25,604 | -4,418 | -14.7% |
| DECEMBER   | 30,132    | 25,224 | -4,908 | -16.3% |
| JANUARY    | 30,012    | 25,265 | -4,747 | -15.8% |
| FEBRUARY   | 29,962    | 25,128 | -4,834 | -16.1% |
| MARCH      | 30,013    | 25,184 | -4,829 | -16.1% |
| APRIL      | 30,062    | 25,112 | -4,950 | -16.5% |
| MAY        | 30,109    | 25,065 | -5,044 | -16.8% |
| JUNE       | 30,005    | 25,056 | -4,949 | -16.5% |
| FY AVERAGE | 30,002    | 25,459 | -4,543 | -15.1% |

| PROJECTED | ACTUAL                                                                                                     | DIFF                                                                                                                               | % DIFF                                                                                                                                 |
|-----------|------------------------------------------------------------------------------------------------------------|------------------------------------------------------------------------------------------------------------------------------------|----------------------------------------------------------------------------------------------------------------------------------------|
| 30,049    | 25,246                                                                                                     | -4,803                                                                                                                             | -16.0%                                                                                                                                 |
| 30,092    | 24,982                                                                                                     | -5,110                                                                                                                             | -17.0%                                                                                                                                 |
| 30,134    |                                                                                                            |                                                                                                                                    |                                                                                                                                        |
| 30,176    |                                                                                                            |                                                                                                                                    |                                                                                                                                        |
| 30,216    |                                                                                                            |                                                                                                                                    |                                                                                                                                        |
| 30,255    |                                                                                                            |                                                                                                                                    |                                                                                                                                        |
| 30,293    |                                                                                                            |                                                                                                                                    |                                                                                                                                        |
| 30,331    |                                                                                                            |                                                                                                                                    |                                                                                                                                        |
| 30,368    |                                                                                                            |                                                                                                                                    |                                                                                                                                        |
| 30,404    |                                                                                                            |                                                                                                                                    |                                                                                                                                        |
| 30,440    |                                                                                                            |                                                                                                                                    |                                                                                                                                        |
| 30,475    |                                                                                                            |                                                                                                                                    |                                                                                                                                        |
| 30,269    | 25,114                                                                                                     | -5,155                                                                                                                             | -17.0%                                                                                                                                 |
|           |                                                                                                            |                                                                                                                                    |                                                                                                                                        |
|           | 30,049<br>30,092<br>30,134<br>30,176<br>30,216<br>30,255<br>30,293<br>30,331<br>30,368<br>30,404<br>30,440 | 30,049 25,246<br>30,092 24,982<br>30,134<br>30,176<br>30,216<br>30,255<br>30,293<br>30,331<br>30,368<br>30,404<br>30,440<br>30,475 | 30,049 25,246 -4,803<br>30,092 24,982 -5,110<br>30,134<br>30,176<br>30,216<br>30,255<br>30,293<br>30,331<br>30,368<br>30,404<br>30,475 |

These tables compare the actual population to the projection model. Thus, whenever the actual population exceeds the projected population, the % difference is interpreted as exceeding the projected population.

Note: Projections were updated March, 2020. Averages are column averages.