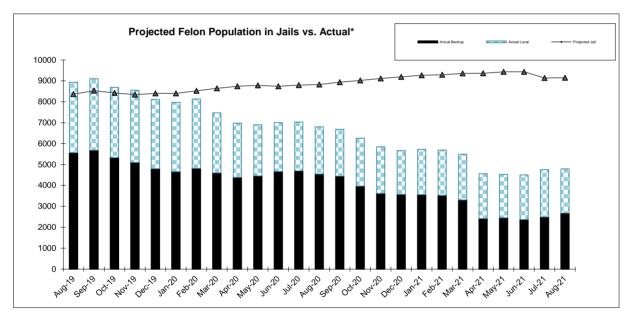

# LOCAL JAIL POPULATIONS \* FISCAL YEARS 2020/21 - 2021/22 as of August 31, 2021

(Source: TDOC Jail Summary Report)

|           | Total  |         |        | Total   |        |          | Other     |           | Total     | %      | %      | %        | %           | %       | %         |
|-----------|--------|---------|--------|---------|--------|----------|-----------|-----------|-----------|--------|--------|----------|-------------|---------|-----------|
|           | Jail   | Monthly | %      | TDOC    | Local  | Federal  | Convicted | Convicted | Pre-trial | TDOC   | Local  | Federal  | Other Conv. | Conv.   | Pre-trial |
| 2020/2021 | Pop.   | Change  | Change | Inmates | Felons | & Others | Felons    | Misdem.   | Detainees | Felons | Felons | & Others | Felons      | Misdem. | Detainees |
| JULY      | 23,259 | 1,032   | 4.4%   | 4,701   | 2,332  | 1015     | 713       | 2,625     | 11,873    | 20%    | 10%    | 4%       | 3%          | 11%     | 51%       |
| AUGUST    | 23,925 | 666     | 2.9%   | 4,547   | 2,257  | 921      | 731       | 2,723     | 12,746    | 19%    | 9%     | 4%       | 3%          | 11%     | 53%       |
| SEPTEMBER | 24,654 | 729     | 3.0%   | 4,442   | 2,246  | 950      | 747       | 3,058     | 13,211    | 18%    | 9%     | 4%       | 3%          | 12%     | 54%       |
| OCTOBER   | 24,599 | -55     | -0.2%  | 3,966   | 2,294  | 955      | 766       | 3,185     | 13,433    | 16%    | 9%     | 4%       | 3%          | 13%     | 55%       |
| NOVEMBER  | 24,016 | -583    | -2.4%  | 3,621   | 2,230  | 950      | 806       | 2,915     | 13,494    | 15%    | 9%     | 4%       | 3%          | 12%     | 56%       |
| DECEMBER  | 22,556 | -1,460  | -6.1%  | 3,572   | 2,096  | 922      | 767       | 2,537     | 12,662    | 16%    | 9%     | 4%       | 3%          | 11%     | 56%       |
| JANUARY   | 22,285 | -271    | -1.2%  | 3,563   | 2,159  | 840      | 726       | 2,443     | 12,554    | 16%    | 10%    | 4%       | 3%          | 11%     | 56%       |
| FEBRUARY  | 22,294 | 9       | 0.0%   | 3,523   | 2,172  | 860      | 754       | 2,417     | 12,568    | 16%    | 10%    | 4%       | 3%          | 11%     | 56%       |
| MARCH     | 21,597 | -697    | -3.1%  | 3,307   | 2,190  | 899      | 703       | 2,497     | 12,001    | 15%    | 10%    | 4%       | 3%          | 12%     | 56%       |
| APRIL     | 21,332 | -265    | -1.2%  | 2,419   | 2,143  | 873      | 662       | 2,793     | 12,442    | 11%    | 10%    | 4%       | 3%          | 13%     | 58%       |
| MAY       | 22,413 | 1,081   | 5.1%   | 2,454   | 2,074  | 937      | 662       | 2,966     | 13,320    | 11%    | 9%     | 4%       | 3%          | 13%     | 59%       |
| JUNE      | 23,007 | 594     | 2.7%   | 2,371   | 2,132  | 921      | 735       | 3,300     | 13,548    | 10%    | 9%     | 4%       | 3%          | 14%     | 59%       |
| AVERAGE   | 22,995 |         | •      | 3,541   | 2,194  | 920      | 731       | 2,788     | 12,821    | 15%    | 10%    | 4%       | 3%          | 12%     | 56%       |

|           | Total  |         |        | Total   |        |          | Other     |           | Total     |   | %      | %      | %        | %           | %       | %         |
|-----------|--------|---------|--------|---------|--------|----------|-----------|-----------|-----------|---|--------|--------|----------|-------------|---------|-----------|
|           | Jail   | Monthly | %      | TDOC    | Local  | Federal  | Convicted | Convicted | Pre-trial | 1 | TDOC   | Local  | Federal  | Other Conv. | Conv.   | Pre-trial |
| 2021/2022 | Pop.   | Change  | Change | Inmates | Felons | & Others | Felons    | Misdem.   | Detainees | L | Felons | Felons | & Others | Felons      | Misdem. | Detainees |
| JULY      | 23,780 | 773     | 3.4%   | 2,495   | 2,263  | 921      | 707       | 3,496     | 13,898    |   | 10%    | 10%    | 4%       | 3%          | 15%     | 58%       |
| AUGUST    | 23,868 | 873     | 3.8%   | 2,678   | 2,114  | 891      | 748       | 3,359     | 14,078    | L | 11%    | 9%     | 4%       | 3%          | 14%     | 59%       |
| SEPTEMBER |        |         |        |         |        |          |           |           |           |   |        |        |          |             |         |           |
| OCTOBER   |        |         |        |         |        |          |           |           |           |   |        |        |          |             |         |           |
| NOVEMBER  |        |         |        |         |        |          |           |           |           |   |        |        |          |             |         |           |
| DECEMBER  |        |         |        |         |        |          |           |           |           |   |        |        |          |             |         |           |
| JANUARY   |        |         |        |         |        |          |           |           |           |   |        |        |          |             |         |           |
| FEBRUARY  |        |         |        |         |        |          |           |           |           |   |        |        |          |             |         |           |
| MARCH     |        |         |        |         |        |          |           |           |           |   |        |        |          |             |         |           |
| APRIL     |        |         |        |         |        |          |           |           |           |   |        |        |          |             |         |           |
| MAY       |        |         |        |         |        |          |           |           |           |   |        |        |          |             |         |           |
| JUNE      |        |         |        |         |        |          |           |           |           |   |        |        |          |             |         |           |
| AVERAGE   | 23,824 |         |        | 2,587   | 2,189  | 906      | 728       | 3,428     | 13,988    | - | 11%    | 9%     | 4%       | 3%          | 14%     | 59%       |