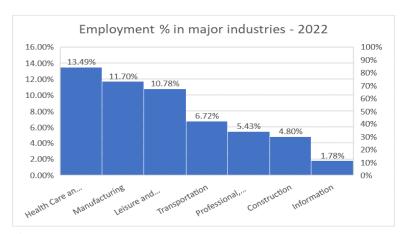

- **Manufacturing** Ranked second in employment, and fifth in employment growth in 2021-2022, it also ranked fifth in the number of jobs expected to be added by 2030.
- **Transportation, warehousing, and utilities** ranked first in the percent growth of new jobs from 2017-2022, it also ranked fourth in the number of new jobs expected to be added by 2030.
- **Professional, scientific, and technical services** Ranked second in new jobs added in the five-year period, and one of the top five industries in growth in 2021-2022.
- **Construction** It was in the top three industries for growth of new jobs in the last five years and in new jobs added from 2021-2022.
- **Information** The industry grew at the most rapid pace of any in Tennessee from 2021-2022 at more than 15 percent in employment.



**Figure 29**Source: TDLWD, TN QCEW Annual Averages, 2022

According to annual averages for 2022, these industries employ 54.7% of the total workforce. Health care and social assistance ranks first with a 13.5% market share, followed by manufacturing with an 11.7% market share and leisure and hospitality with a 10.78% market share.

**Emerging Industries:** Within each of the major industries, emerging industries were identified-those expected to have the highest growth rates between now and 2030. In the information industry, software publishers are expected to have the highest growth. Within health care and social assistance, residential facilities for substance abuse, mental health, and intellectual disability have the greatest growth rate as funds for treatment are increasing; with an