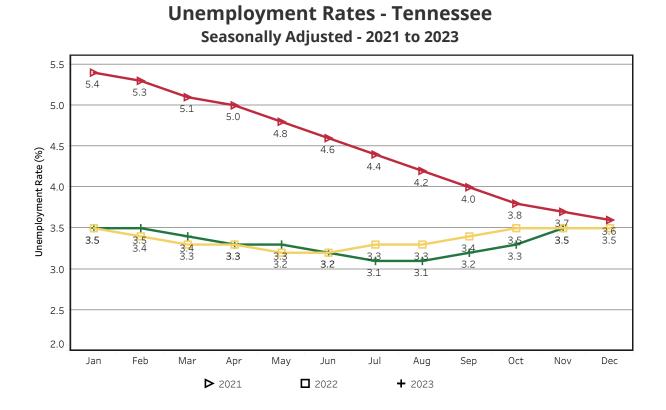

#### **Summary**

Over the month, Tennessee's seasonally adjusted unemployment rate increased to 3.5% from last month's 3.3%.

Over the past year, Tennessee's seasonally adjusted unemployment rate remained the same at 3.5%.

UNEMPLOYMENT RATES, 2012-2023 U.S. & Tennessee, Seasonally Adjusted & Not Seasonally Adjusted

|     |               | 20                   | 16            |                      |               | 20                   | 17            |                      |               | 20                   | 18            |                      |               | 20                   | 19            |                      |
|-----|---------------|----------------------|---------------|----------------------|---------------|----------------------|---------------|----------------------|---------------|----------------------|---------------|----------------------|---------------|----------------------|---------------|----------------------|
|     | U.            | .S.                  | Т             | N                    | U.            | U.S. TN              |               | U.S. TN              |               |                      | U             | .S.                  | Т             | N                    |               |                      |
|     | Seas.<br>Adj. | Not<br>Seas.<br>Adj. |
| Jan | 4.8           | 5.3                  | 4.8 -         | 5.0                  | 4.7           | 5.1                  | 4.6           | 5.0                  | 4.0           | 4.5                  | 3.5           | 3.8                  | 4.0           | 4.4                  | 3.5           | 3.8                  |
| Feb | 4.9           | 5.2                  | 4.7           | 4.8                  | 4.6           | 4.9                  | 4.4           | 4.6                  | 4.1           | 4.4                  | 3.5           | 3.6                  | 3.8           | 4.1                  | 3.4           | 3.4                  |
| Mar | 5.0           | 5.1                  | 4.7           | 4.7                  | 4.4           | 4.6                  | 4.2           | 4.1                  | 4.0           | 4.1                  | 3.5           | 3.5                  | 3.8           | 3.9                  | 3.4           | 3.5                  |
| Apr | 5.1           | 4.7                  | 4.6           | 4.3                  | 4.4           | 4.1                  | 3.9           | 3.4                  | 4.0           | 3.7                  | 3.5           | 3.1                  | 3.6           | 3.3                  | 3.3           | 2.9                  |
| May | 4.8           | 4.5                  | 4.7           | 4.2                  | 4.4           | 4.1                  | 3.7           | 3.2                  | 3.8           | 3.6                  | 3.5           | 3.1                  | 3.7           | 3.4                  | 3.3           | 3.1                  |
| Jun | 4.9           | 5.1                  | 4.7           | 5.2 *                | 4.3           | 4.5                  | 3.6           | 4.1                  | 4.0           | 4.2                  | 3.5           | 4.1                  | 3.6           | 3.8                  | 3.2           | 3.8 -                |
| Jul | 4.8           | 5.1                  | 4.8 -         | 5.2 *                | 4.3           | 4.6                  | 3.5           | 3.9                  | 3.8           | 4.1                  | 3.5           | 3.9                  | 3.7           | 4.0                  | 3.2           | 3.7                  |
| Aug | 4.9           | 5.0                  | 4.8           | 5.0 -                | 4.4           | 4.5                  | 3.4           | 3.6                  | 3.8           | 3.9                  | 3.5           | 3.6                  | 3.7           | 3.8                  | 3.2           | 3.3                  |
| Sep | 5.0           | 4.8                  | 4.9           | 4.9 *                | 4.3           | 4.1                  | 3.4           | 3.2                  | 3.7           | 3.6                  | 3.5           | 3.4                  | 3.5           | 3.3                  | 3.3           | 3.1                  |
| Oct | 4.9           | 4.7                  | 4.9 -         | 4.7 -                | 4.2           | 3.9                  | 3.4           | 3.3                  | 3.8           | 3.5                  | 3.5           | 3.4                  | 3.6           | 3.3                  | 3.4           | 3.3 -                |
| Nov | 4.7           | 4.4                  | 4.8           | 4.5 *                | 4.2           | 3.9                  | 3.4           | 3.2                  | 3.8           | 3.5                  | 3.5           | 3.1                  | 3.6           | 3.3                  | 3.4           | 3.1                  |
| Dec | 4.7           | 4.5                  | 4.7 -         | 4.5 -                | 4.1           | 3.9                  | 3.5           | 3.2                  | 3.9           | 3.7                  | 3.5           | 3.2                  | 3.6           | 3.4                  | 3.5           | 3.2                  |
| Avg |               | 4.9                  |               | 4.7                  |               | 4.4                  |               | 3.7                  |               | 3.9                  |               | 3.5                  |               | 3.7                  |               | 3.3                  |

|     | 2020          |                      |               |                      | 2021          |                      |               |                      | 2022          |                      |               |                      | 2023          |                      |               |                      |
|-----|---------------|----------------------|---------------|----------------------|---------------|----------------------|---------------|----------------------|---------------|----------------------|---------------|----------------------|---------------|----------------------|---------------|----------------------|
|     | U.S.          |                      | TN            |                      | U.S.          |                      | TN            |                      | U.S.          |                      | TN            |                      | U.S.          |                      | TN            |                      |
|     | Seas.<br>Adj. | Not<br>Seas.<br>Adj. |
| Jan | 3.5           | 4.0                  | 3.5 -         | 3.7                  | 6.3           | 6.8                  | 5.4           | 5.6                  | 4.0           | 4.4                  | 3.5           | 3.7                  | 3.4           | 3.9                  | 3.5 *         | 3.5                  |
| Feb | 3.5           | 3.8                  | 3.5 -         | 3.4                  | 6.2           | 6.6                  | 5.3           | 5.3                  | 3.8           | 4.1                  | 3.4           | 3.5                  | 3.6           | 3.9                  | 3.5           | 3.6                  |
| Mar | 4.4           | 4.5                  | 3.5           | 3.9                  | 6.1           | 6.2                  | 5.1           | 5.2                  | 3.6           | 3.8                  | 3.3           | 3.2                  | 3.5           | 3.6                  | 3.4           | 3.1                  |
| Apr | 14.7          | 14.4                 | 15.8 *        | 15.0 *               | 6.1           | 5.7                  | 5.0           | 4.7                  | 3.6           | 3.3                  | 3.3           | 3.1                  | 3.4           | 3.1                  | 3.3           | 2.6                  |
| May | 13.2          | 13.0                 | 12.1          | 11.8                 | 5.8           | 5.5                  | 4.8           | 4.6                  | 3.6           | 3.4                  | 3.2           | 3.2                  | 3.7           | 3.4                  | 3.3           | 3.2                  |
| Jun | 11.0          | 11.2                 | 10.1          | 10.8                 | 5.9           | 6.1                  | 4.6           | 5.6                  | 3.6           | 3.8                  | 3.2           | 4.0 *                | 3.6           | 3.8                  | 3.2           | 3.8 -                |
| Jul | 10.2          | 10.5                 | 9.0           | 10.1                 | 5.4           | 5.7                  | 4.4           | 4.9                  | 3.5           | 3.8                  | 3.3           | 3.7                  | 3.5           | 3.8                  | 3.1           | 3.6                  |
| Aug | 8.4           | 8.5                  | 7.7           | 7.8                  | 5.2           | 5.3                  | 4.2           | 4.4                  | 3.7           | 3.8                  | 3.3           | 3.6                  | 3.8           | 3.9                  | 3.1           | 3.4                  |
| Sep | 7.9           | 7.7                  | 7.1           | 6.9                  | 4.8           | 4.6                  | 4.0           | 3.8                  | 3.5           | 3.3                  | 3.4           | 3.2                  | 3.8           | 3.6                  | 3.2           | 3.4                  |
| Oct | 6.9           | 6.6                  | 6.4           | 6.0                  | 4.5           | 4.3                  | 3.8           | 3.5                  | 3.7           | 3.4                  | 3.5           | 3.4 -                | 3.9           | 3.6                  | 3.3           | 3.6 -                |
| Nov | 6.7           | 6.4                  | 6.0           | 5.4                  | 4.2           | 3.9                  | 3.7           | 3.2                  | 3.6           | 3.4                  | 3.5           | 3.2                  | 3.7           | 3.5                  | 3.5           | 3.4                  |
| Dec | 6.7           | 6.5                  | 5.7           | 5.4                  | 3.9           | 3.7                  | 3.6           | 3.1                  | 3.5           | 3.3                  | 3.5 -         | 2.9                  |               |                      |               |                      |
| Avg |               | 8.1                  |               | 7.5                  |               | 5.3                  |               | 4.5                  |               | 3.6                  |               | 3.4                  |               |                      |               |                      |