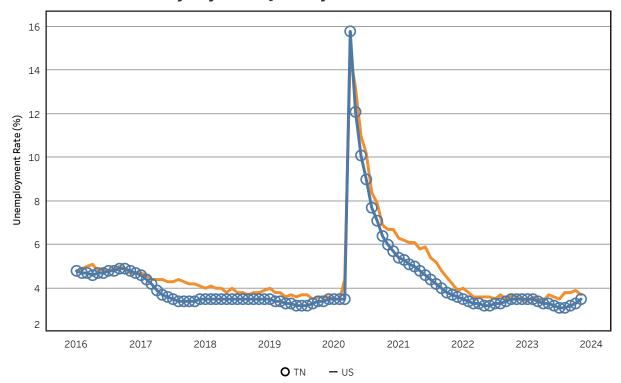

**Unemployment Rates - US & Tennessee** Seasonally Adjusted - January 2016 to November 2023