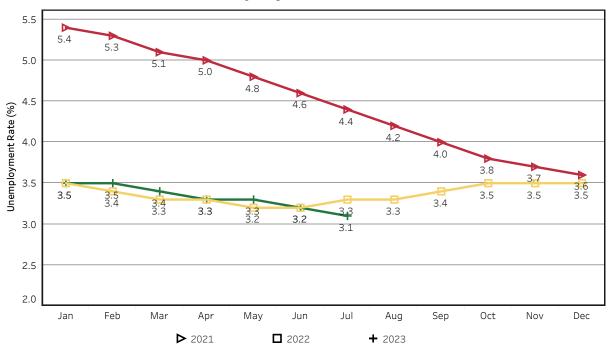

| -3.5%             | 40.70     | 38.80     | -4.7%             | \$23.97   | \$24.26     | 1.2%              |
| TENNESSEE      | \$970.35  | \$941.24  | -3.0%             | 43.30     | 39.30     | -9.2%             | \$22.41   | \$23.95     | 6.9%              |
| NORTH CAROLINA | \$866.47  | \$889.77  | 2.7%              | 41.30     | 39.90     | -3.4%             | \$20.98   | \$22.30     | 6.3%              |
| MISSISSIPPI    | \$825.05  | \$845.41  | 2.5%              | 39.80     | 41.30     | 3.8%              | \$20.73   | \$20.47     | -1.3%             |
| ARKANSAS       | \$775.61  | \$810.01  | 4.4%              | 38.80     | 38.10     | -1.8%             | \$19.99   | \$21.26     | 6.4%              |

## **Unemployment Rates - Tennessee**

Seasonally Adjusted - 2021 to 2023



## **Unemployment Rates - US & Tennessee** Seasonally Adjusted - January 2016 to July 2023



## **Goods - Producing Jobs in Tennessee**

Seasonally Adjusted - Jan 2008 to Jul 2023



Service - Providing Jobs in Tennessee Seasonally Adjusted - Jan 2008 to Jul 2023