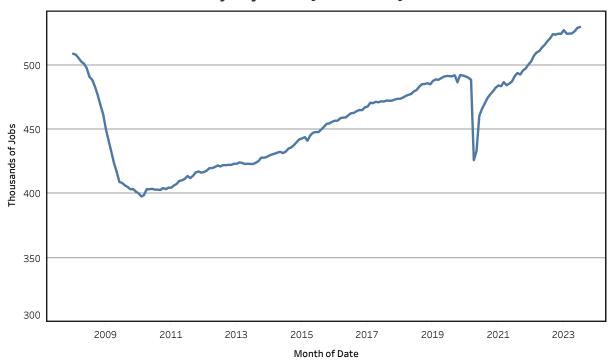

## **Goods - Producing Jobs in Tennessee**

Seasonally Adjusted - Jan 2008 to Jul 2023

Service - Providing Jobs in Tennessee Seasonally Adjusted - Jan 2008 to Jul 2023