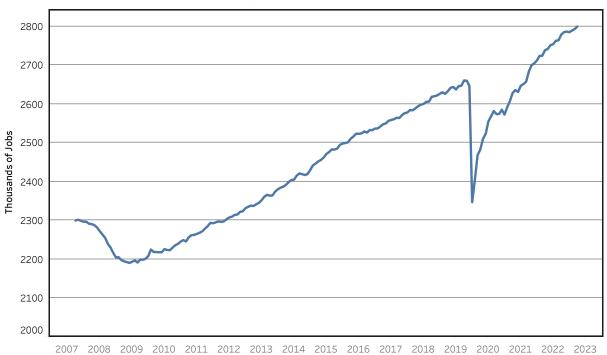

## **Goods - Producing Jobs in Tennessee**

Seasonally Adjusted - Jan 2008 to Jul 2023

Service - Providing Jobs in Tennessee Seasonally Adjusted - Jan 2008 to Jul 2023