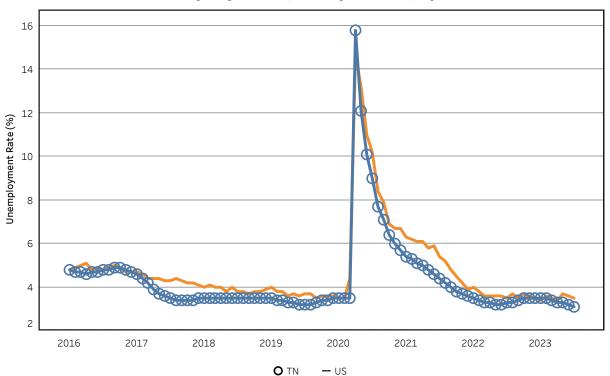

## **Unemployment Rates - US & Tennessee** Seasonally Adjusted - January 2016 to July 2023