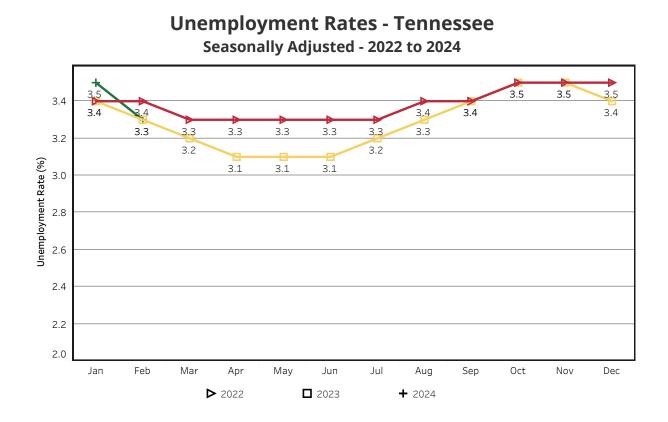

#### **Summary**

Over the month, Tennessee's seasonally adjusted unemployment rate decreased to 3.3% from January's 3.5%.

Over the past year, Tennessee's seasonally adjusted unemployment rate remained the same at 3.3%.