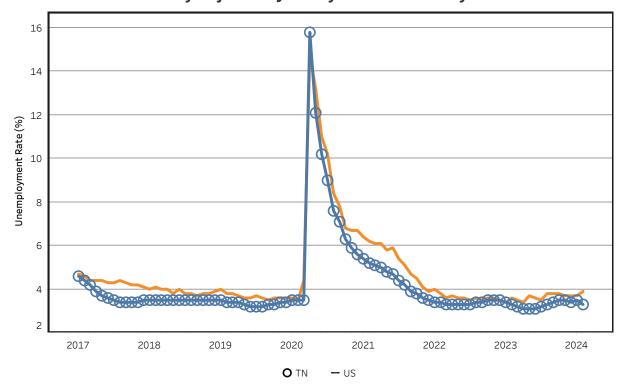

#### **Unemployment Rates**

| Tennessee               | <b>F</b> . 1  | 1                 | <b>F</b> _k        | Change   | From:     |
|-------------------------|---------------|-------------------|--------------------|----------|-----------|
|                         | February 2023 | January 2024 rev. | February 2024 pre. | Year Ago | Month Ago |
| Not Seasonally Adjusted | 3.5%          | 3.5%              | 2.8%               | -0.7%    | -0.7%     |
| Seasonally Adjusted     | 3.3%          | 3.5%              | 3.3%               | 0.0%     | -0.2%     |
| United States           |               |                   |                    |          |           |
| Not Seasonally Adjusted | 3.9%          | 4.1%              | 4.2%               | 0.3%     | 0.1%      |
| Seasonally Adjusted     | 3.6%          | 3.7%              | 3.9%               | 0.3%     | 0.2%      |

#### **Summary**

Over the month, Tennessee's seasonally adjusted unemployment rate decreased to 3.3% from January's 3.5%.

Over the past year, Tennessee's seasonally adjusted unemployment rate remained the same at 3.3%.