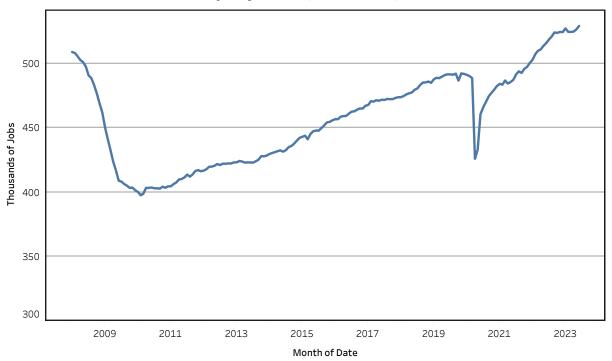

# **Goods - Producing Jobs in Tennessee**

Seasonally Adjusted - Jan 2008 to Jun 2023

Service - Providing Jobs in Tennessee Seasonally Adjusted - Jan 2008 to Jun 2023