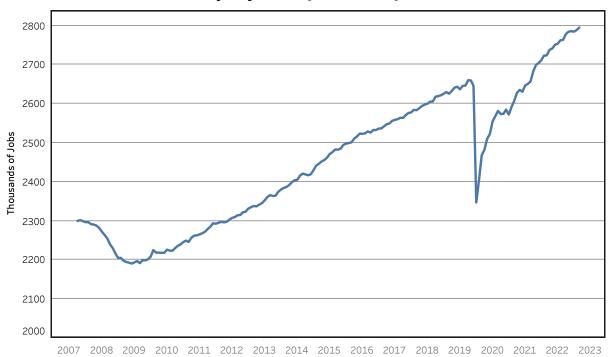

# **Goods - Producing Jobs in Tennessee**

Seasonally Adjusted - Jan 2008 to Jun 2023

Service - Providing Jobs in Tennessee Seasonally Adjusted - Jan 2008 to Jun 2023