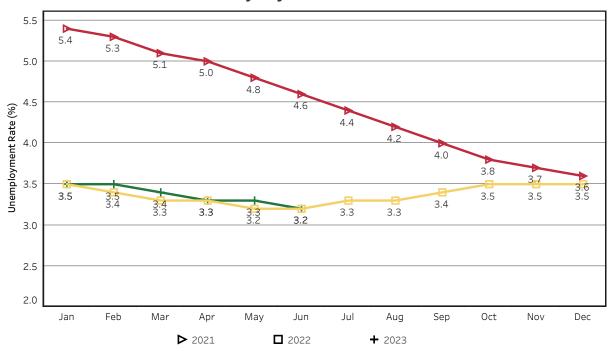

$992.77               | \$936.70  | -5.6%             | 41.40                | 38.00    | -8.2%             | \$23.98                | \$24.65  | 2.8%              |
| NORTH CAROLINA | \$864.02               | \$888.73  | 2.9%              | 41.40                | 40.60    | -1.9%             | \$20.87                | \$21.89  | 4.9%              |
| ARKANSAS       | \$805.20               | \$855.12  | 6.2%              | 40.00                | 39.10    | -2.3%             | \$20.13                | \$21.87  | 8.6%              |
| MISSISSIPPI    | \$828.64               | \$807.62  | -2.5%             | 39.80                | 40.20    | 1.0%              | \$20.82                | \$20.09  | -3.5%             |

## **Unemployment Rates - Tennessee**

Seasonally Adjusted - 2021 to 2023



# **Unemployment Rates - US & Tennessee** Seasonally Adjusted - January 2016 to June 2023



# **Goods - Producing Jobs in Tennessee**

Seasonally Adjusted - Jan 2008 to Jun 2023



Service - Providing Jobs in Tennessee Seasonally Adjusted - Jan 2008 to Jun 2023