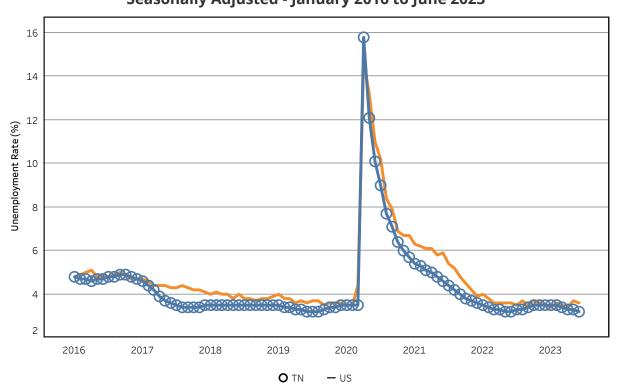

# **Unemployment Rates - US & Tennessee** Seasonally Adjusted - January 2016 to June 2023