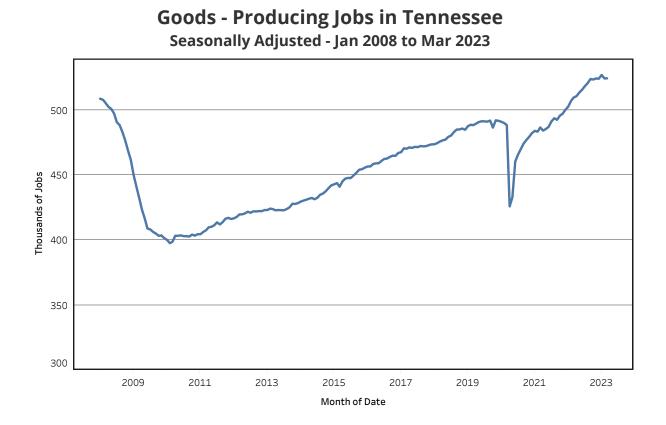

## Annual Change

Monthly Change 

| Estimated Nonfarm Employment by Industry*                                              |               |               |               | Annua       | Change        | Monthly Change          |                |  |
|----------------------------------------------------------------------------------------|---------------|---------------|---------------|-------------|---------------|-------------------------|----------------|--|
|                                                                                        | March         | February      | March         | 2023        | 2 to March    | February 2<br>March 202 |                |  |
| (numbers in thousands)                                                                 | 2022          | 2023 rev.     | 2023 pre      | Net Chg.    | % chg.        | Net Chg.                | % chg.         |  |
| Total Non-Farm                                                                         | 3,204.5       | 3,292.4       | 3,298.6       | 94.1        | 2.9%          | 6.2                     | 0.2%           |  |
| Total Private                                                                          | 2,764.0       | 2,842.0       | 2,846.9       | 82.9        | 3.0%          | 4.9                     | 0.2%           |  |
| Goods Producing                                                                        | 508.4         | 522.4         | 523.9         | 15.5        | 3.0%          | 1.5                     | 0.3%           |  |
| Mining, Logging and Construction                                                       | 147.5         | 154.2         | 154.0         | 6.5         | 4.4%          | -0.2                    | -0.1%          |  |
| Manufacturing                                                                          | 360.9         | 368.2         | 369.9         | 9.0         | 2.5%          | 1.7                     | 0.5%           |  |
| Durable Goods Manufacturing                                                            | 230.1         | 235.0         | 236.3         | 6.2         | 2.7%          | 1.3                     | 0.6%           |  |
| Wood Products                                                                          | 13.9          | 14.0          | 14.1          | 0.2         | 1.4%          | 0.1                     | 0.7%           |  |
| Non-Metallic Mineral Products<br>Primary Metal Products                                | 14.7<br>11.2  | 15.1<br>11.0  | 15.2<br>11.0  | 0.5<br>-0.2 | 3.4%<br>-1.8% | 0.1<br>0.0              | 0.7%<br>0.0%   |  |
| Fabricated Metal Products                                                              | 41.0          | 41.8          | 41.8          | -0.2        | 2.0%          | 0.0                     | 0.0%           |  |
| Machinery Manufacturing                                                                | 24.5          | 24.6          | 24.7          | 0.2         | 0.8%          | 0.0                     | 0.4%           |  |
| Computer and Electronic Products                                                       | 6.5           | 6.9           | 6.9           | 0.4         | 6.2%          | 0.0                     | 0.0%           |  |
| Electrical Equipment and Appliances                                                    | 19.0          | 18.7          | 18.7          | -0.3        | -1.6%         | 0.0                     | 0.0%           |  |
| Transportation Equipment                                                               | 72.3          | 76.4          | 77.2          | 4.9         | 6.8%          | 0.8                     | 1.0%           |  |
| Furniture and Related Products                                                         | 9.7           | 9.3           | 9.4           | -0.3        | -3.1%         | 0.1                     | 1.1%           |  |
| Miscellaneous Durable Manufacturing                                                    | 17.3          | 17.2          | 17.3          | 0.0         | 0.0%          | 0.1                     | 0.6%           |  |
| Non-Durable Goods Manufacturing<br>Food Manufacturing                                  | 130.8<br>38.4 | 133.2<br>40.3 | 133.6<br>40.5 | 2.8<br>2.1  | 2.1%<br>5.5%  | 0.4<br>0.2              | 0.3%<br>0.5%   |  |
| Beverage and Tobacco Products                                                          | 8.8           | 40.3<br>9.3   | 40.5<br>9.3   | 0.5         | 5.7%          | 0.2                     | 0.3%           |  |
| Paper Manufacturing                                                                    | 13.5          | 13.4          | 13.5          | 0.0         | 0.0%          | 0.0                     | 0.7%           |  |
| Printing and Related Support Activities                                                | 8.1           | 8.3           | 8.3           | 0.2         | 2.5%          | 0.0                     | 0.0%           |  |
| Chemical Manufacturing                                                                 | 26.4          | 26.9          | 26.8          | 0.4         | 1.5%          | -0.1                    | -0.4%          |  |
| Plastics and Rubber Products                                                           | 25.4          | 25.2          | 25.2          | -0.2        | -0.8%         | 0.0                     | 0.0%           |  |
| Service Providing                                                                      | 2,696.1       | 2,770.0       | 2,774.7       | 78.6        | 2.9%          | 4.7                     | 0.2%           |  |
| Private Service Providing (Service Providing Less<br>Government)                       | 2,255.6       | 2,319.6       | 2,323.0       | 67.4        | 3.0%          | 3.4                     | 0.1%           |  |
| Trade, Transportation, and Utilities                                                   | 673.1         | 685.5         | 681.5         | 8.4         | 1.2%          | -4.0                    | -0.6%          |  |
| Wholesale Trade                                                                        | 126.8         | 134.6         | 135.2         | 8.4         | 6.6%          | 0.6                     | 0.4%           |  |
| Merchant wholesalers, Durable Goods                                                    | 74.7          | 79.8          | 80.4          | 5.7         | 7.6%          | 0.6                     | 0.8%           |  |
| Merchant wholesalers, Non-Durable Goods                                                | 44.5          | 46.9          | 46.8          | 2.3         | 5.2%          | -0.1                    | -0.2%          |  |
| Wholesale Electronic Markets                                                           | 7.6           | 7.9<br>340.8  | 8.0           | 0.4         | 5.3%<br>-0.3% | 0.1                     | 1.3%<br>-0.4%  |  |
| Retail Trade<br>Motor Vehicle and Parts Dealers                                        | 340.3<br>47.3 | 340.8<br>48.1 | 339.3<br>47.8 | -1.0<br>0.5 | -0.3%<br>1.1% | -1.5<br>-0.3            | -0.4%<br>-0.6% |  |
| Furniture and Home Furnishings Stores                                                  | 10.4          | 19.4          | 19.2          | 8.8         | 84.6%         | -0.2                    | -1.0%          |  |
| Building Material and Garden Supply Stores                                             | 34.0          | 32.9          | 33.3          | -0.7        | -2.1%         | 0.2                     | 1.2%           |  |
| Food and Beverage Stores                                                               | 58.3          | 60.6          | 60.2          | 1.9         | 3.3%          | -0.4                    | -0.7%          |  |
| Health and Personal Care Stores                                                        | 26.7          | 25.4          | 25.1          | -1.6        | -6.0%         | -0.3                    | -1.2%          |  |
| Gasoline Stations                                                                      | 24.3          | 26.3          | 26.0          | 1.7         | 7.0%          | -0.3                    | -1.1%          |  |
| Clothing and Clothing Accessories Stores                                               | 21.2          | 23.1          | 23.0          | 1.8         | 8.5%          | -0.1                    | -0.4%          |  |
| Sporting Goods, Hobby, Book, and Music Stor                                            |               | 30.5          | 30.2          | 0.3         | 1.0%          | -0.3                    | -1.0%          |  |
| General Merchandise Stores                                                             | 77.5          | 74.5          | 74.5          | -3.0        | -3.9%         | 0.0                     | 0.0%           |  |
| Transportation, Warehousing, and Utilities                                             | 206.0         | 210.1         | 207.0         | 1.0         | 0.5%          | -3.1                    | -1.5%          |  |
| Utilities                                                                              | 4.1           | 4.2           | 4.2           | 0.1         | 2.4%          | 0.0                     | 0.0%           |  |
| Transportation and Warehousing                                                         | 201.9         | 205.9         | 202.8         | 0.9         | 0.4%          | -3.1                    | -1.5%          |  |
| Information                                                                            | 52.8          | 56.3          | 56.3          | 3.5         | 6.6%          | 0.0                     | 0.0%           |  |
| Financial Activities                                                                   | 172.5         | 173.0         | 172.6         | 0.1         | 0.1%          | -0.4                    | -0.2%          |  |
| Finance and Insurance                                                                  | 131.2         | 131.2         | 130.6         | -0.6        | -0.5%         | -0.6                    | -0.5%          |  |
| Real Estate, Rental, and Leasing                                                       | 41.3          | 41.8          | 42.0          | 0.7         | 1.7%          | 0.2                     | 0.5%           |  |
| Professional and Business Services                                                     | 457.1         | 467.6         | 467.8         | 10.7        | 2.3%          | 0.2                     | 0.0%           |  |
| Professional, Scientific, and Technical Services                                       | 167.9         | 178.4         | 179.3         | 11.4        | 6.8%          | 0.9<br>-0.2             | 0.5%           |  |
| Management of Companies and Enterprises<br>Administrative, Support, and Waste Services | 53.5<br>235.7 | 54.5<br>234.7 | 54.3<br>234.2 | 0.8<br>-1.5 | 1.5%<br>-0.6% | -0.2<br>-0.5            | -0.4%<br>-0.2% |  |
| Education and Health Services                                                          | 447.5         | 462.5         | 463.6         | 16.1        | 3.6%          | 1.1                     | 0.2%           |  |
| Educational Services                                                                   | 66.5          | 402.3<br>67.4 | 403.0<br>66.9 | 0.4         | 0.6%          | -0.5                    | -0.7%          |  |
| Health Care and Social Assistance                                                      | 381.0         | 395.1         | 396.7         | 15.7        | 4.1%          | 1.6                     | 0.4%           |  |
| Ambulatory Health Care Services                                                        | 163.5         | 170.9         | 171.8         | 8.3         | 5.1%          | 0.9                     | 0.5%           |  |
| Hospitals                                                                              | 109.8         | 113.9         | 114.2         | 4.4         | 4.0%          | 0.3                     | 0.3%           |  |
| Nursing and Residential Care Facilities                                                | 54.9          | 57.8          | 57.5          | 2.6         | 4.7%          | -0.3                    | -0.5%          |  |
| Social Assistance                                                                      | 52.8          | 52.5          | 53.2          | 0.4         | 0.8%          | 0.7                     | 1.3%           |  |
| Leisure and Hospitality                                                                | 329.0         | 347.1         | 353.2         | 24.2        | 7.4%          | 6.1                     | 1.8%           |  |
| Arts, Entertainment, and Recreation                                                    | 37.9          | 39.2          | 42.6          | 4.7         | 12.4%         | 3.4                     | 8.7%           |  |
| Accommodation and Food Services                                                        | 291.1         | 307.9<br>37.9 | 310.6<br>37.5 | 19.5        | 6.7%<br>9.3%  | 2.7                     | 0.9%<br>-1.1%  |  |
| Accommodation<br>Food Services and Drinking Places                                     | 34.3<br>256.8 | 37.9<br>270.0 | 37.5<br>273.1 | 3.2<br>16.3 | 9.3%<br>6.3%  | -0.4<br>3.1             | -1.1%<br>1.1%  |  |
| Tood Corvices and Drinking Flaces                                                      | 200.0         | 210.0         | 213.1         | 10.5        | 0.070         | 0.1                     | 1.170          |  |