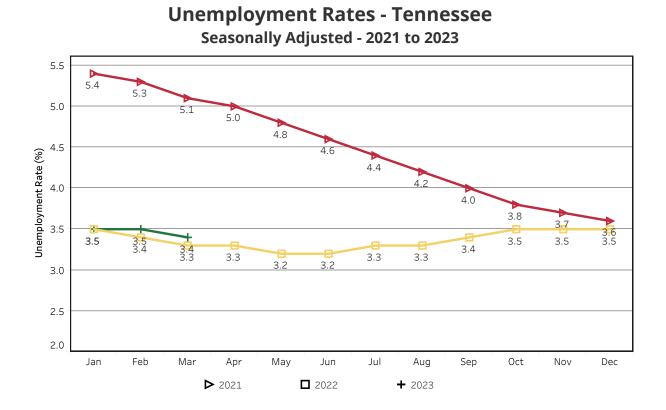

#### **Summary**

Tennessee's March seasonally adjusted unemployment rate decreased to 3.4% from February's 3.5%.

Over the past year Tennessee's seasonally adjusted unemployment rate increased from 3.3% to 3.4% while the United States' rate decreased from 3.6% to 3.5%.

|     |               | 20                   | 20            |                      |               | 20                   | 21            |                      |               | 20                   | 22            |                      |               | 20                   | 23            |                      |
|-----|---------------|----------------------|---------------|----------------------|---------------|----------------------|---------------|----------------------|---------------|----------------------|---------------|----------------------|---------------|----------------------|---------------|----------------------|
|     | U.            | S.                   | T             | N                    | U.            | S.                   | Т             | N                    | U.S.          |                      | TN            |                      | U.S.          |                      | T             | N                    |
|     | Seas.<br>Adj. | Not<br>Seas.<br>Adj. |
| Jan | 3.5           | 4.0                  | 3.5 -         | 3.7                  | 6.3           | 6.8                  | 5.4           | 5.6                  | 4.0           | 4.4                  | 3.5           | 3.7                  | 3.4           | 3.9                  | 3.5 *         | 3.5                  |
| Feb | 3.5           | 3.8                  | 3.5 -         | 3.4                  | 6.2           | 6.6                  | 5.3           | 5.3                  | 3.8           | 4.1                  | 3.4           | 3.5                  | 3.6           | 3.9                  | 3.5           | 3.6                  |
| Mar | 4.4           | 4.5                  | 3.5           | 3.9                  | 6.1           | 6.2                  | 5.1           | 5.2                  | 3.6           | 3.8                  | 3.3           | 3.2                  | 3.5           | 3.6                  | 3.4           | 3.1                  |
| Apr | 14.7          | 14.4                 | 15.8 *        | 15.0 *               | 6.1           | 5.7                  | 5.0           | 4.7                  | 3.6           | 3.3                  | 3.3           | 3.1                  |               |                      |               |                      |
| May | 13.2          | 13.0                 | 12.1          | 11.8                 | 5.8           | 5.5                  | 4.8           | 4.6                  | 3.6           | 3.4                  | 3.2           | 3.2                  |               |                      |               |                      |
| Jun | 11.0          | 11.2                 | 10.1          | 10.8                 | 5.9           | 6.1                  | 4.6           | 5.6                  | 3.6           | 3.8                  | 3.2           | 4.0 *                |               |                      |               |                      |
| Jul | 10.2          | 10.5                 | 9.0           | 10.1                 | 5.4           | 5.7                  | 4.4           | 4.9                  | 3.5           | 3.8                  | 3.3           | 3.7                  |               |                      |               |                      |
| Aug | 8.4           | 8.5                  | 7.7           | 7.8                  | 5.2           | 5.3                  | 4.2           | 4.4                  | 3.7           | 3.8                  | 3.3           | 3.6                  |               |                      |               |                      |
| Sep | 7.9           | 7.7                  | 7.1           | 6.9                  | 4.8           | 4.6                  | 4.0           | 3.8                  | 3.5           | 3.3                  | 3.4           | 3.2                  |               |                      |               |                      |
| Oct | 6.9           | 6.6                  | 6.4           | 6.0                  | 4.5           | 4.3                  | 3.8           | 3.5                  | 3.7           | 3.4                  | 3.5           | 3.4 -                |               |                      |               |                      |
| Nov | 6.7           | 6.4                  | 6.0           | 5.4                  | 4.2           | 3.9                  | 3.7           | 3.2                  | 3.6           | 3.4                  | 3.5           | 3.2                  |               |                      |               |                      |
| Dec | 6.7           | 6.5                  | 5.7           | 5.4                  | 3.9           | 3.7                  | 3.6           | 3.1                  | 3.5           | 3.3                  | 3.5 -         | 2.9                  |               |                      |               |                      |
| Avg |               | 8.1                  |               | 7.5                  |               | 5.3                  |               | 4.5                  |               | 3.6                  |               | 3.4                  |               |                      |               |                      |