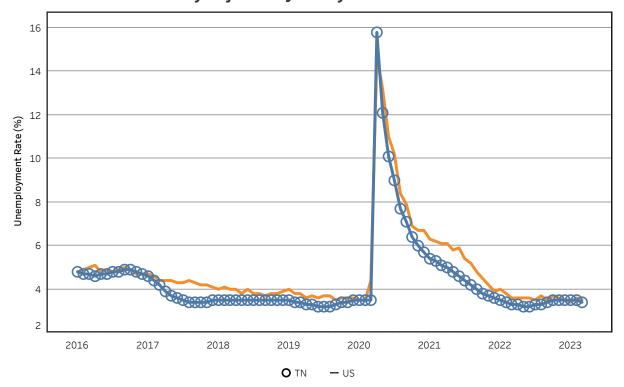

Unemployment Rates - US & Tennessee Seasonally Adjusted - January 2016 to March 2023