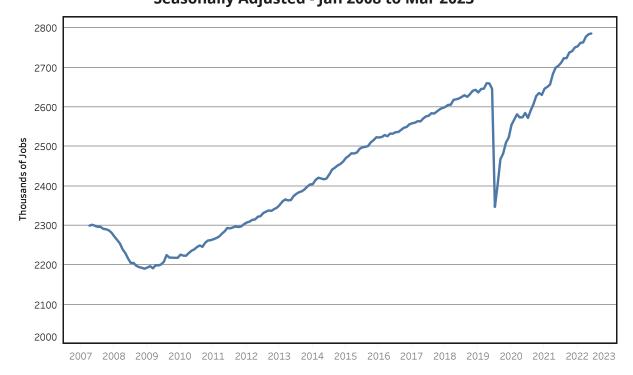

## Service - Providing Jobs in Tennessee Seasonally Adjusted - Jan 2008 to Mar 2023