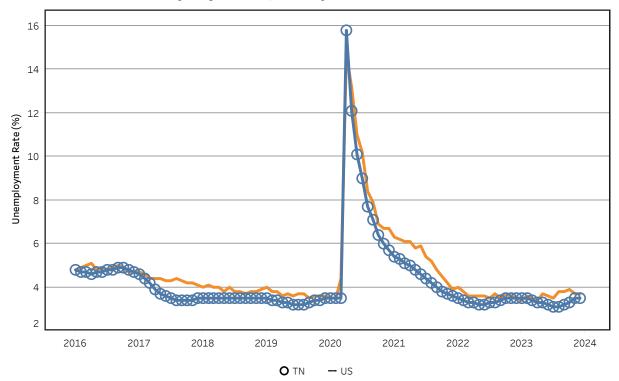

Unemployment Rates - US & Tennessee Seasonally Adjusted - January 2016 to December 2023