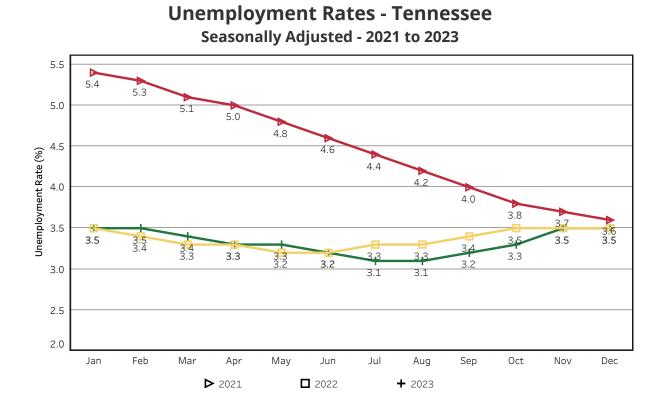

#### **Unemployment Rates**

| Tennessee               | December 2022 | Nevershan 0000 rev | <b>D</b>           | Change From: |           |  |  |
|-------------------------|---------------|--------------------|--------------------|--------------|-----------|--|--|
|                         | December 2022 | November 2023 rev. | December 2023 pre. | Year Ago     | Month Ago |  |  |
| Not Seasonally Adjusted | 2.9%          | 3.4%               | 3.0%               | 0.1%         | -0.4%     |  |  |
| Seasonally Adjusted     | 3.5%          | 3.5%               | 3.5%               | 0.0%         | 0.0%      |  |  |
| United States           |               |                    |                    |              |           |  |  |
| Not Seasonally Adjusted | 3.3%          | 3.5%               | 3.5%               | 0.2%         | 0.0%      |  |  |
| Seasonally Adjusted     | 3.5%          | 3.7%               | 3.7%               | 0.2%         | 0.0%      |  |  |

#### **Summary**

Over the month, Tennessee's seasonally adjusted unemployment rate remained the same at 3.5%.

Over the past year, Tennessee's seasonally adjusted unemployment rate remained the same at 3.5%.