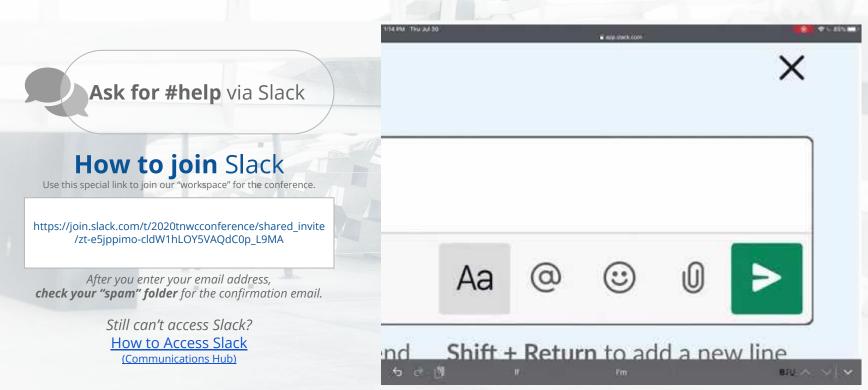

No PayPal account required if paying "as a Guest".

If you have any questions, contact <u>Suzy.Douglas@tn.gov</u> or ask on <u>#help channel</u> in Slack.