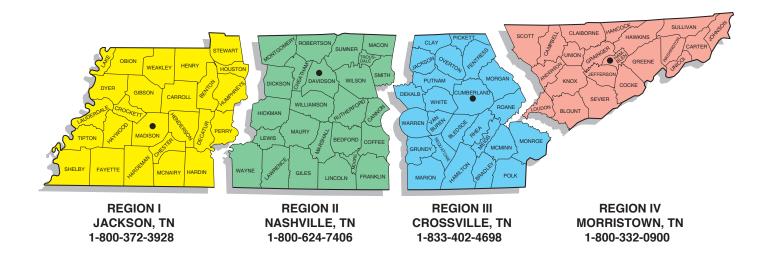

#### **How To Read The Bank Fishing Tables**

The locations listed are separated into the four TWRA regions (see map below) and are listed alphabetically by county within each region. Either the waterbody and/or name of the general area or owner is listed along with the location and, where available, a phone number. Where applicable, the acreage, not the total available bank fishing acreage, of the waterbody is listed. Other sportfish such as striped and white bass, walleye and sauger may also be found at some of the larger lakes, rivers, dams and tailwater areas. Bullhead catfish, suckers, drum and carp

### Bankfishing - Region I

| Waterbody                            | Location                                                            | Phone           | Acres    | Bass or<br>Sunfish | Catfish      | Crappie Trout |              | Wheelchair<br>Accessible |
|--------------------------------------|---------------------------------------------------------------------|-----------------|----------|--------------------|--------------|---------------|--------------|--------------------------|
| Benton County                        |                                                                     |                 |          |                    |              |               |              |                          |
| Big Sandy River                      | Hwy 69S, Big Sandy behind TVA building                              |                 |          | ✓                  | ✓            | ✓             |              | 8                        |
| Big Sandy River, River Culvert       | Hwy 69, 1 mile W of Big Sandy                                       |                 |          | ✓                  | ✓            | ✓             |              |                          |
| Big Sandy WMA                        | Off Hwy 69, E of Big Sandy                                          | 731/584-4048    |          | ✓                  | ✓            | ✓             |              |                          |
| KY Lake, TNNWR                       | Cuba Landing exit 138                                               |                 |          |                    |              |               |              |                          |
|                                      | off I-40 under I-40 bridge                                          | 731/642-2091    |          | ✓                  | ✓            | ✓             |              |                          |
| KY Lake, Beaverdam                   | NE shore Beaverdam Creek Embayment                                  | 1-800/372-3928  | j        | ✓                  | ✓            | ✓             |              |                          |
| KY Lake, Big Oak                     | NW shore of Lick Creek Embayment                                    | 1-800/372-3928  | ,        | ✓                  | ✓            | ✓             |              |                          |
| KY Lake, Birdsong Fishing Pier       | Birdsong Rd off Hwy 191, S of Camden                                |                 |          | ✓                  | ✓            | ✓             |              | 8                        |
| KY Lake, Camden WMA                  | Levee area, Hwy 70, E of Camden                                     | 1-800/372-3928  | ,        | ✓                  | ✓            | ✓             |              | ₽.                       |
| KY Lake, Danville Levee              | Danville Rd at Benton Houston Co. Old Ferr                          | y               |          |                    |              |               |              |                          |
|                                      | Landing                                                             |                 |          | ✓                  | $\checkmark$ | ✓             |              | 8                        |
| KY Lake, Eva Fishing Pier, TDE       | 2                                                                   |                 |          |                    |              |               |              |                          |
|                                      | Nathan Bedford Forrest St Pk, Hwy 191                               | 731/584-6356    |          | ✓                  | ✓            | ✓             |              | 8                        |
| KY Lake, Lick Creek S                |                                                                     | 1-800/372-3928  | 3        | ✓                  | ✓            | <b>√</b>      |              |                          |
| KY Lake, Little Crooked              | N side of Little Crooked Creek Embayment                            |                 |          | ✓                  | ✓            | ✓             |              |                          |
| KY Lake, New Hope                    | NE shore of Big Sandy River, 3 miles N of                           | 1 0007 072 0720 |          |                    |              |               |              |                          |
| it i Lake, New Hope                  |                                                                     | 1-800/372-3928  | Ł        | ✓                  | ✓            | ✓             |              |                          |
| KY Lake, Nix Landing                 | S of I-40 Bridge, Nix Landing Rd between                            |                 |          |                    |              | <u> </u>      |              |                          |
| KT Lake, NIX Landing                 | Hill Rd & Morgan Creek ramp                                         | 731/642-2091    |          | ✓                  | ✓            | ✓             |              |                          |
| KVI -l W D III- D D                  | <u> </u>                                                            | /31/042-2091    |          |                    |              | · ·           |              |                          |
| KY Lake, W Danville, Bass Bay        |                                                                     | 1 000 /770 7000 |          |                    |              |               |              |                          |
|                                      |                                                                     | 1-800/372-3928  | <i>j</i> | <b>√</b>           | <b>√</b>     | <b>√</b>      |              |                          |
| KY Lake, TDEC                        | Nathan Bedford Forrest St Pk, Hwy 191                               | 731/584-6356    |          | ✓                  | ✓            | ✓             |              |                          |
| - " -                                |                                                                     |                 |          |                    |              |               |              |                          |
| Carroll County                       |                                                                     |                 |          |                    |              |               |              |                          |
| Carroll Lake, TWRA - CLOSED          | Hwy 22 between McKenzie & Huntington                                | 1-800/372-3928  | 100      | $\checkmark$       | ✓            | ✓             | $\checkmark$ |                          |
| Crooked Creek                        | Hwy 22 between McKenzie & Huntington                                |                 |          | ✓                  | ✓            | ✓             |              |                          |
| Big Sandy River                      | Hwy 114 S, Hollow Rock                                              |                 |          | ✓                  | ✓            | ✓             |              |                          |
| Big Sandy River                      | McKee Levee Rd, Bruceton                                            |                 |          | ✓                  | ✓            | ✓             |              |                          |
| Big Sandy River                      | Old Bruceton Rd, Bruceton                                           |                 |          | ✓                  | ✓            | <b>√</b>      |              |                          |
| Big Sandy River                      | Rowland Mill Rd, Bruceton                                           |                 |          | <b>√</b>           | ✓            | <b>√</b>      |              |                          |
| Maples Creek Lake, TWRA              | · · · · · · · · · · · · · · · · · · ·                               | 1-800/372-3928  | 3 90     | <b>√</b>           | <b>√</b>     | <b>√</b>      | <b>√</b>     | 8                        |
| McKenzie City Pond                   | Como St, McKenzie                                                   | 731/352-2332    | 2        |                    |              | ✓ ✓           | -            | <u> </u>                 |
| S Fork Obion River                   | Harts Mill Rd, Trezevant                                            | 731/332 2332    |          | <u> </u>           |              | <i>·</i> · ·  |              |                          |
| S Fork Obion River                   | Hwy 79 N, Trezevant                                                 |                 |          | <b>√</b>           |              | <u>√</u>      |              |                          |
| 31 OIK OBIOTI RIVEI                  | Tiwy 74 N, Trezevant                                                |                 |          |                    |              | <u> </u>      |              |                          |
| Chester County                       |                                                                     |                 |          |                    |              |               |              |                          |
| Lake LaJoie, TDEC                    | Chickasaw St Pk, Hwy 100 W of Henderson                             |                 | 50       | ✓                  | ✓            | ✓             |              | \$                       |
| Lake Placid, TDEC                    | Chickasaw St Pk, Hwy 100 W of Henderson                             | 731/989-5141    | 50       | ✓                  | ✓            | ✓             |              | 8                        |
|                                      | ·                                                                   |                 |          |                    |              |               |              |                          |
| Crockett County                      |                                                                     |                 |          |                    |              |               |              |                          |
| Davy Crockett Lake, TWRA             | 4 miles W of Humboldt off Hwy 152                                   | 1-800/372-3928  | 87       | ✓                  | ✓            | ✓             | ✓            | <u></u>                  |
|                                      | , , , , , , , , , , , , , , , , , , , ,                             |                 |          |                    |              |               |              |                          |
| Decatur County                       |                                                                     |                 |          |                    |              |               |              |                          |
| KY Lake                              | Perryville Pump Station near Hwy 100                                | 1-800/372-3928  | 3        | ✓                  | ✓            | ✓             |              |                          |
| KY Lake, Beech Bend Pk               | Beech Bend Pk Rd off Hwy 100, Perryville                            |                 |          | ✓                  | ✓            | ✓             |              |                          |
| KY Lake, Beech Creek                 |                                                                     | 1-800/372-3928  |          | <u> </u>           |              | <i>-</i>      |              |                          |
|                                      |                                                                     | 1-800/372-3928  |          | <b>→</b>           | <b>√</b>     | <u>√</u>      |              |                          |
| KY Lake, Brodies Landing             | 1/2 Illile 3 Of Lick Creek Lilibayillerit                           | 1-000/3/2-3920  | ,        |                    |              | <u> </u>      |              |                          |
| KY Lake, Busseltown Unit,            | Manager and Dala Danager and Dalaman                                | 771 // 40 0001  |          | ,                  | ,            | ,             |              |                          |
| TNNWR                                | Mousetail Rd, Busseltown                                            | 731/642-2091    |          | ✓<br>✓             | ✓<br>✓       | <u>√</u>      |              |                          |
| KY Lake, Cherokee Heights            | Hwy 69, S from I-40 to Old Hwy 69                                   | 1-800/372-3928  | i        |                    |              | <b>V</b>      |              |                          |
| KY Lake, Gumdale Pump                |                                                                     |                 | _        | ,                  | ,            | ,             |              |                          |
| Station, TVA                         | Off Vicetown Rd on Brownport Landing Rd                             |                 |          | ✓                  | <b>√</b>     | ✓             |              |                          |
| KY Lake, Perryville WMA              |                                                                     | 1-800/372-3928  | 200      | ✓                  | <b>√</b>     | ✓             |              |                          |
| KY Lake, Stewmans Creek              | Stewmans Creek Embayment                                            |                 |          |                    |              |               |              |                          |
|                                      |                                                                     | 1-800/372-3928  | į.       | ✓                  | ✓            | ✓             |              |                          |
| KY Lake, Whites Creek                | Mt Carmel Rd, Mt Carmel                                             | 1-800/372-3928  | 500      | ✓                  | ✓            | ✓             |              |                          |
|                                      |                                                                     | -               |          |                    |              |               |              |                          |
| Dyer County                          |                                                                     |                 |          |                    |              |               |              |                          |
| Forked Deer River                    | Tigrett WMA, Parker Ditch Rd, S of Roellen                          | 1               |          | ✓                  | ✓            | ✓             |              |                          |
|                                      | . Hwy 51 to Hwy 210, 1.5 miles W of Hwy 51                          |                 | 3        | <b>√</b>           | <b>√</b>     | ✓             |              |                          |
|                                      |                                                                     |                 |          | <u> </u>           | <u>√</u>     | <b>√</b>      |              |                          |
| Whites Lake                          |                                                                     |                 |          |                    |              |               |              |                          |
| Whites Lake Mississippi River Access | Great River Rd, 10 miles NE of Dyersburg Fork Rd, N of Everett Lake | 1-800/3/2-3928  | 5 4      | <b>√</b>           | <b>√</b>     | <u>√</u>      |              |                          |