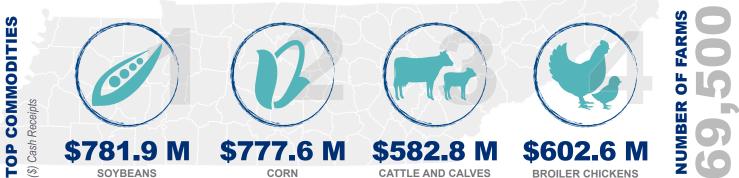

44,518

**34,885** Consumer and Industry Services Licensed and Registered Facilities

**\$44.5 M** Value of USDA Food Distributed to Schools

**25.2 M** Pounds of Food Distributed through the Emergency Food Assistance Program





**3,824** Land and Water Conservation Practices

**\$11.4 M** Land and Water Stewardship Investments

**218,485** Livestock Producer Tests Performed

**\$6.6 M** Market Value of Livestock Tests

**1,533** Necropsy Examinations

## \$118,560 Forestry TAEP

Forestry TAEP Cost Share Dollars



**DEPARTMENT STATISTICS** 

#### **760** Forest Management Plans Impacting 51 405 Acres

51,405 Acres

**\$575,947** Forestry AEF Award Recipient Dollars



**995** Agricultural Crime Unit Cases

Pic Pro

**2,500+** Pick Tennessee Products Businesses

# STATEWIDE STATISTICS



Updated January 20, 2023

### tn.gov/agriculture