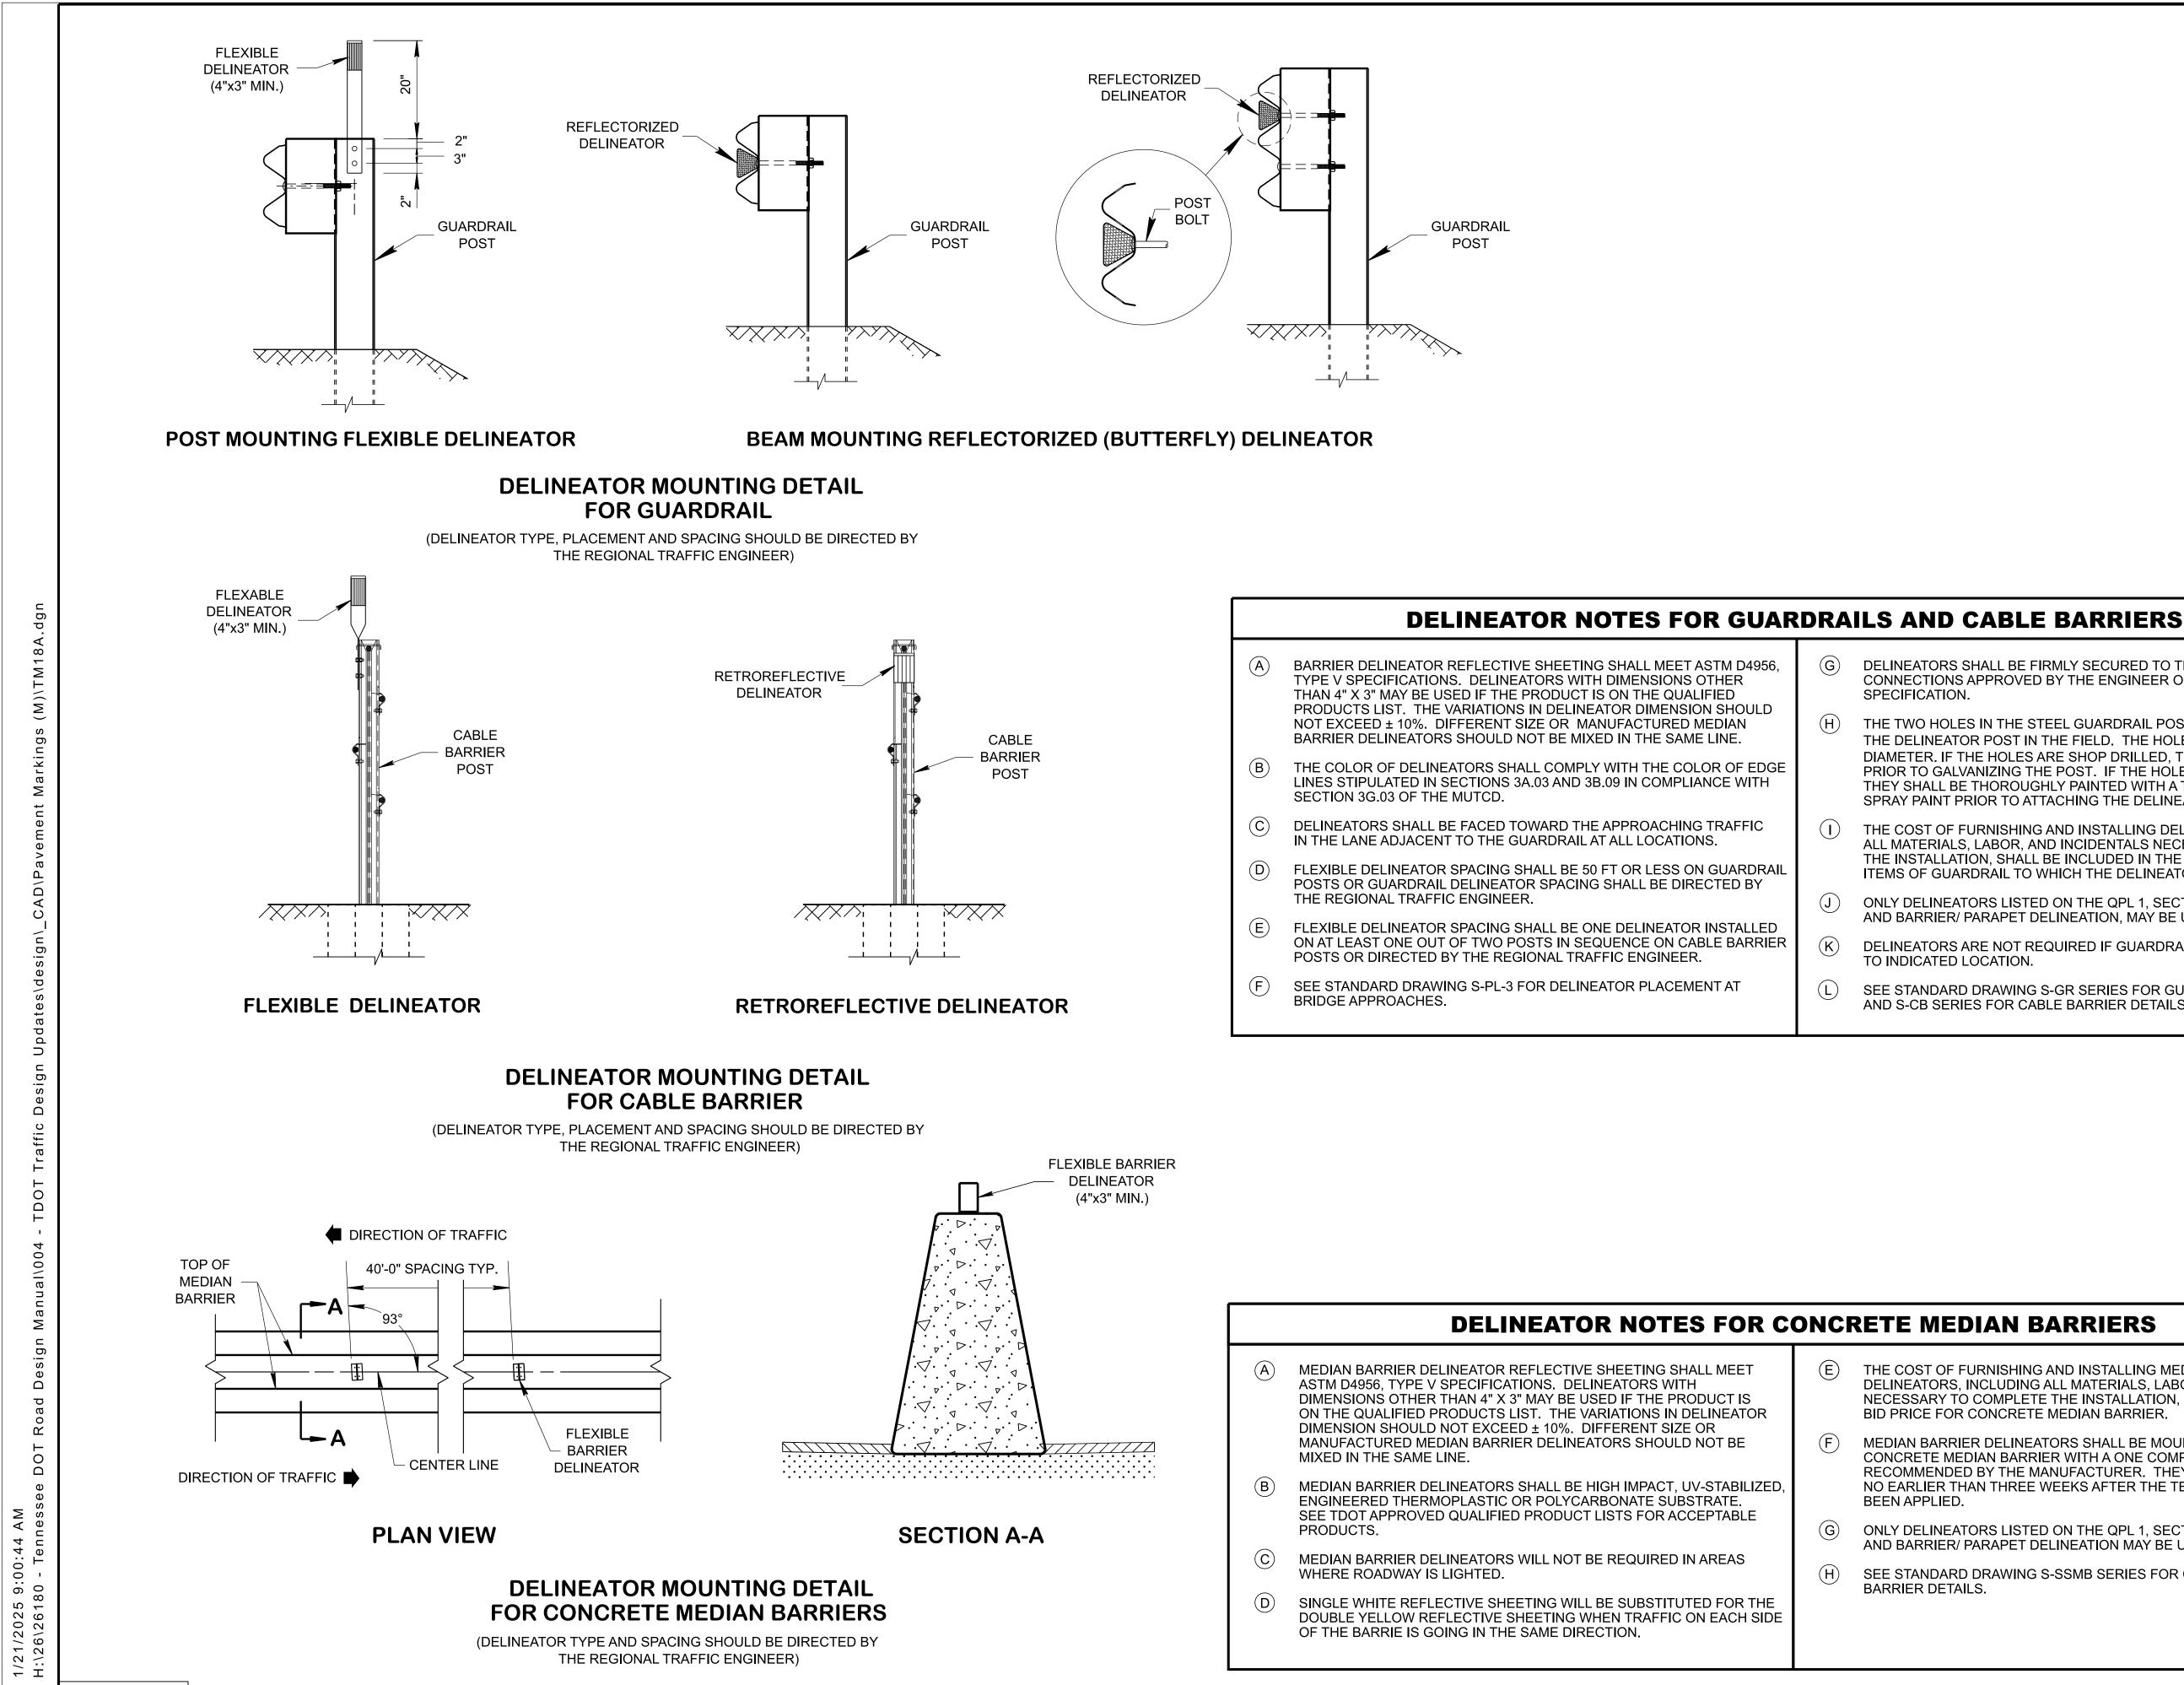

REV. 01-24-25: UPDATED TYPICAL DETAILS TO CONFORM WITH MUTCD 11TH EDITION.

DELINEATORS SHALL BE FIRMLY SECURED TO THE POST BY TWO CONNECTIONS APPROVED BY THE ENGINEER OR MANUFACTURER

THE TWO HOLES IN THE STEEL GUARDRAIL POSTS ARE USED TO ATTACH THE DELINEATOR POST IN THE FIELD. THE HOLES SHALL BE  $\frac{1}{4}$ " IN DIAMETER. IF THE HOLES ARE SHOP DRILLED, THEY SHALL BE DRILLED PRIOR TO GALVANIZING THE POST. IF THE HOLES ARE FIELD DRILLED, THEY SHALL BE THOROUGHLY PAINTED WITH A TOUCH-UP GALVANIZING SPRAY PAINT PRIOR TO ATTACHING THE DELINEATOR POST.

THE COST OF FURNISHING AND INSTALLING DELINEATORS, INCLUDING ALL MATERIALS, LABOR, AND INCIDENTALS NECESSARY TO COMPLETE THE INSTALLATION, SHALL BE INCLUDED IN THE PRICE BID FOR THE ITEMS OF GUARDRAIL TO WHICH THE DELINEATORS ARE ATTACHED.

ONLY DELINEATORS LISTED ON THE QPL 1, SECTION G: GUARDRAIL AND BARRIER/ PARAPET DELINEATION, MAY BE USED.

DELINEATORS ARE NOT REQUIRED IF GUARDRAIL IS TERMINATED PRIOR

SEE STANDARD DRAWING S-GR SERIES FOR GUARDRAIL DETAILS AND S-CB SERIES FOR CABLE BARRIER DETAILS.