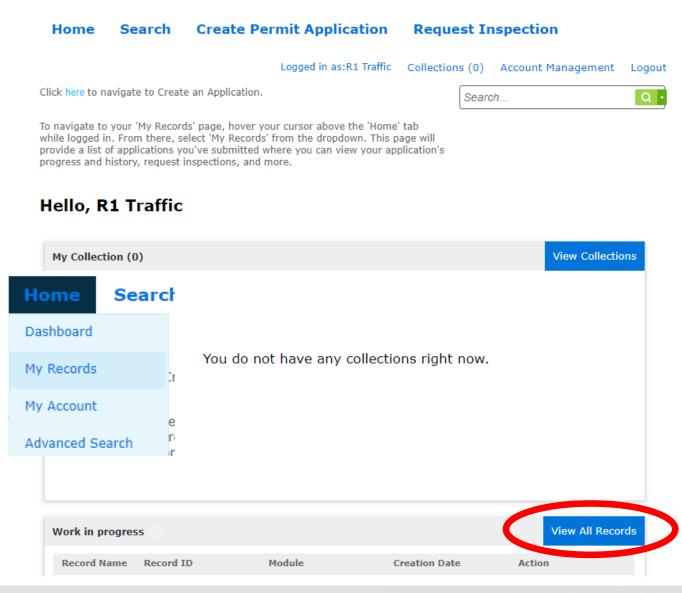

### Home Page

- From the
   Dashboard, choose
   "View All Records"
   to continue.
- Alternatively, hover your cursor over the "Home" tab and select "My records"

Note: The dashboard will allow you to easily monitor various items in your account.

#### Home Search Request Inspection

Click here to navigate to Create an Application.

To navigate to your 'My Records' page, hover your cursor above the 'Home' tab while logged in. From there, select 'My Records' from the dropdown. This page will provide a list of applications you've submitted where you can view your application's progress and history, request inspections, and more.