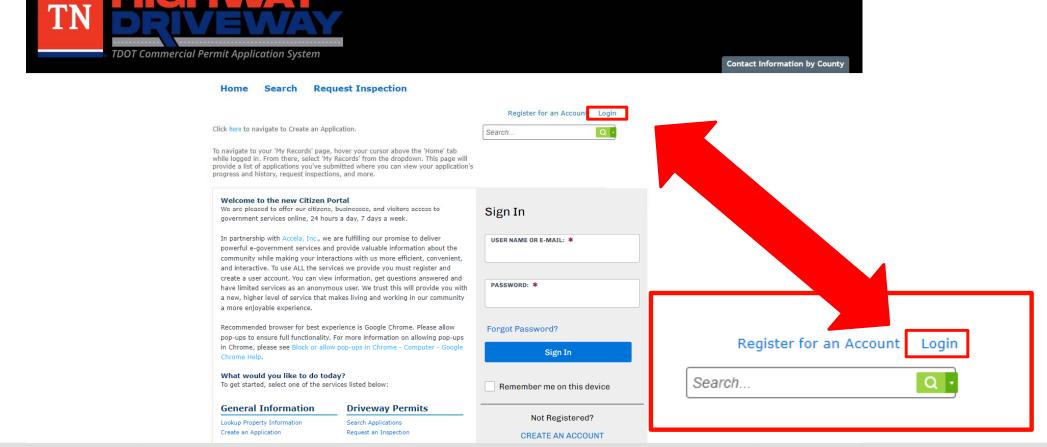

# Logging In

- Proceed to <u>TDOT HD</u> (<a href="https://aca-prod.accela.com/TDOT/Default.aspx">https://aca-prod.accela.com/TDOT/Default.aspx</a>)
- On this homepage, select "Login"

## Logging In

- Input your User Name or Email and your password.
- Once entered, click "Sign In"
- If you would like to stay logged in after exiting this site, click on "Remember me on this device"

#### Register for an Account Login

Search... Q

#### Please Login

Many online services offered by TDOT require login for security reasons. If you are an existing user, please enter your user name and password in the box on the right.

#### **New Users**

If you are a new user you may register for a free Citizen Access account. It only takes a few simple steps and you'll have the added benefits of seeing a complete history of applications, access to invoices and receipts, checking on the status of pending activities, and more.

Register Now »

#### Sign In

tdot.r1.traffic@tn.gov

PASSWORD: \*

Forgot Password?

Sign In

Remember me on this device

Not Registered?

CREATE AN ACCOUNT