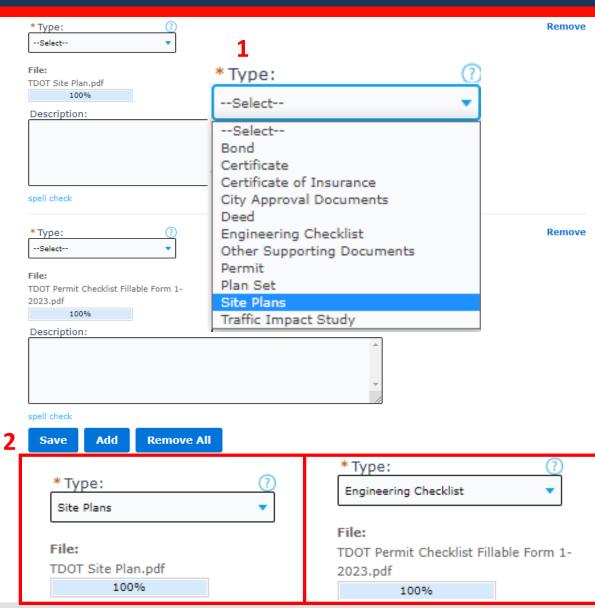

#### Attachments

- The added files should be shown with a drop down box labeled "Type" and a field for Description.
- 1. For each file, select the type of file
- 2. Once completed, click Save