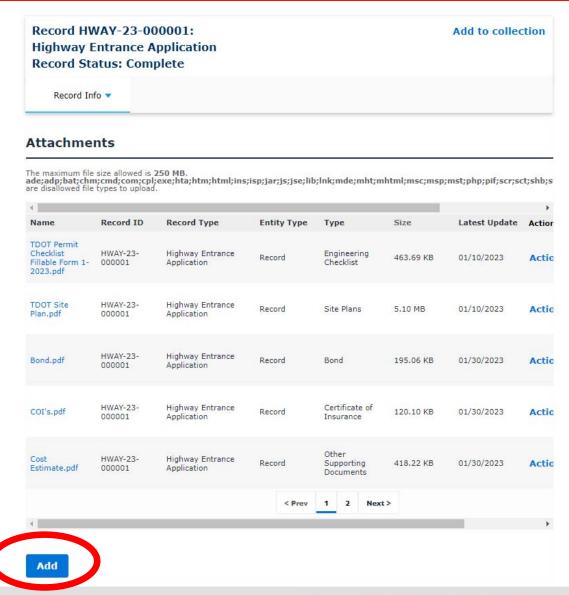

#### **Attachments**

- A list of your current attachments will be shown
- Click "Add" to begin the process of adding more attachments

#### **Attachments**

- The File Upload menu appears similar to when you initially apply for a permit.
- Add required files
- Click "Continue"

Note: Multiple files can be added simultaneously