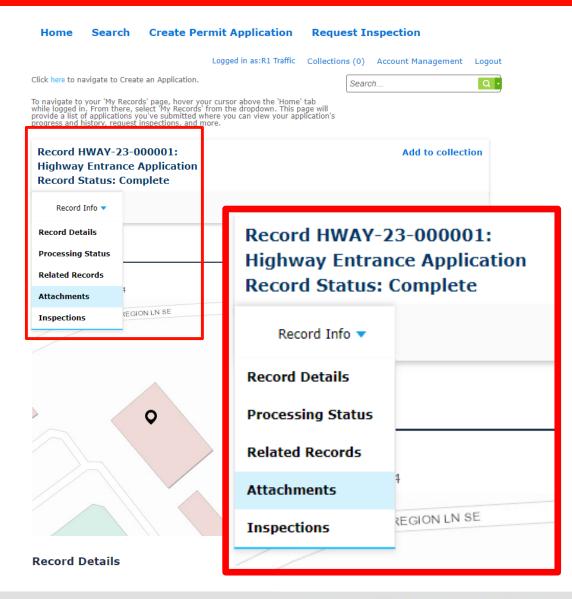

#### **Record Info**

- This screen allows you to review many items including:
  - Basic information you entered for this permit
  - Processing Status
  - Attachments
  - Inspections
- Choose "Attachments" to continue