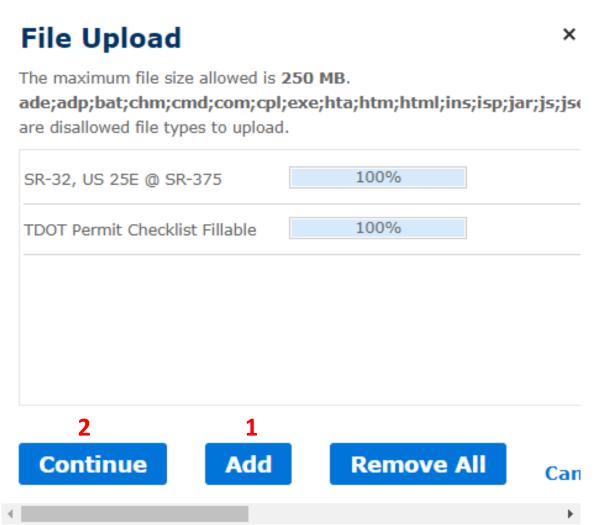

#### **Attachments**

- The File Upload menu appears similar to when you initially apply for a permit.
- Add required files
- Click "Continue"

Note: Multiple files can be added simultaneously