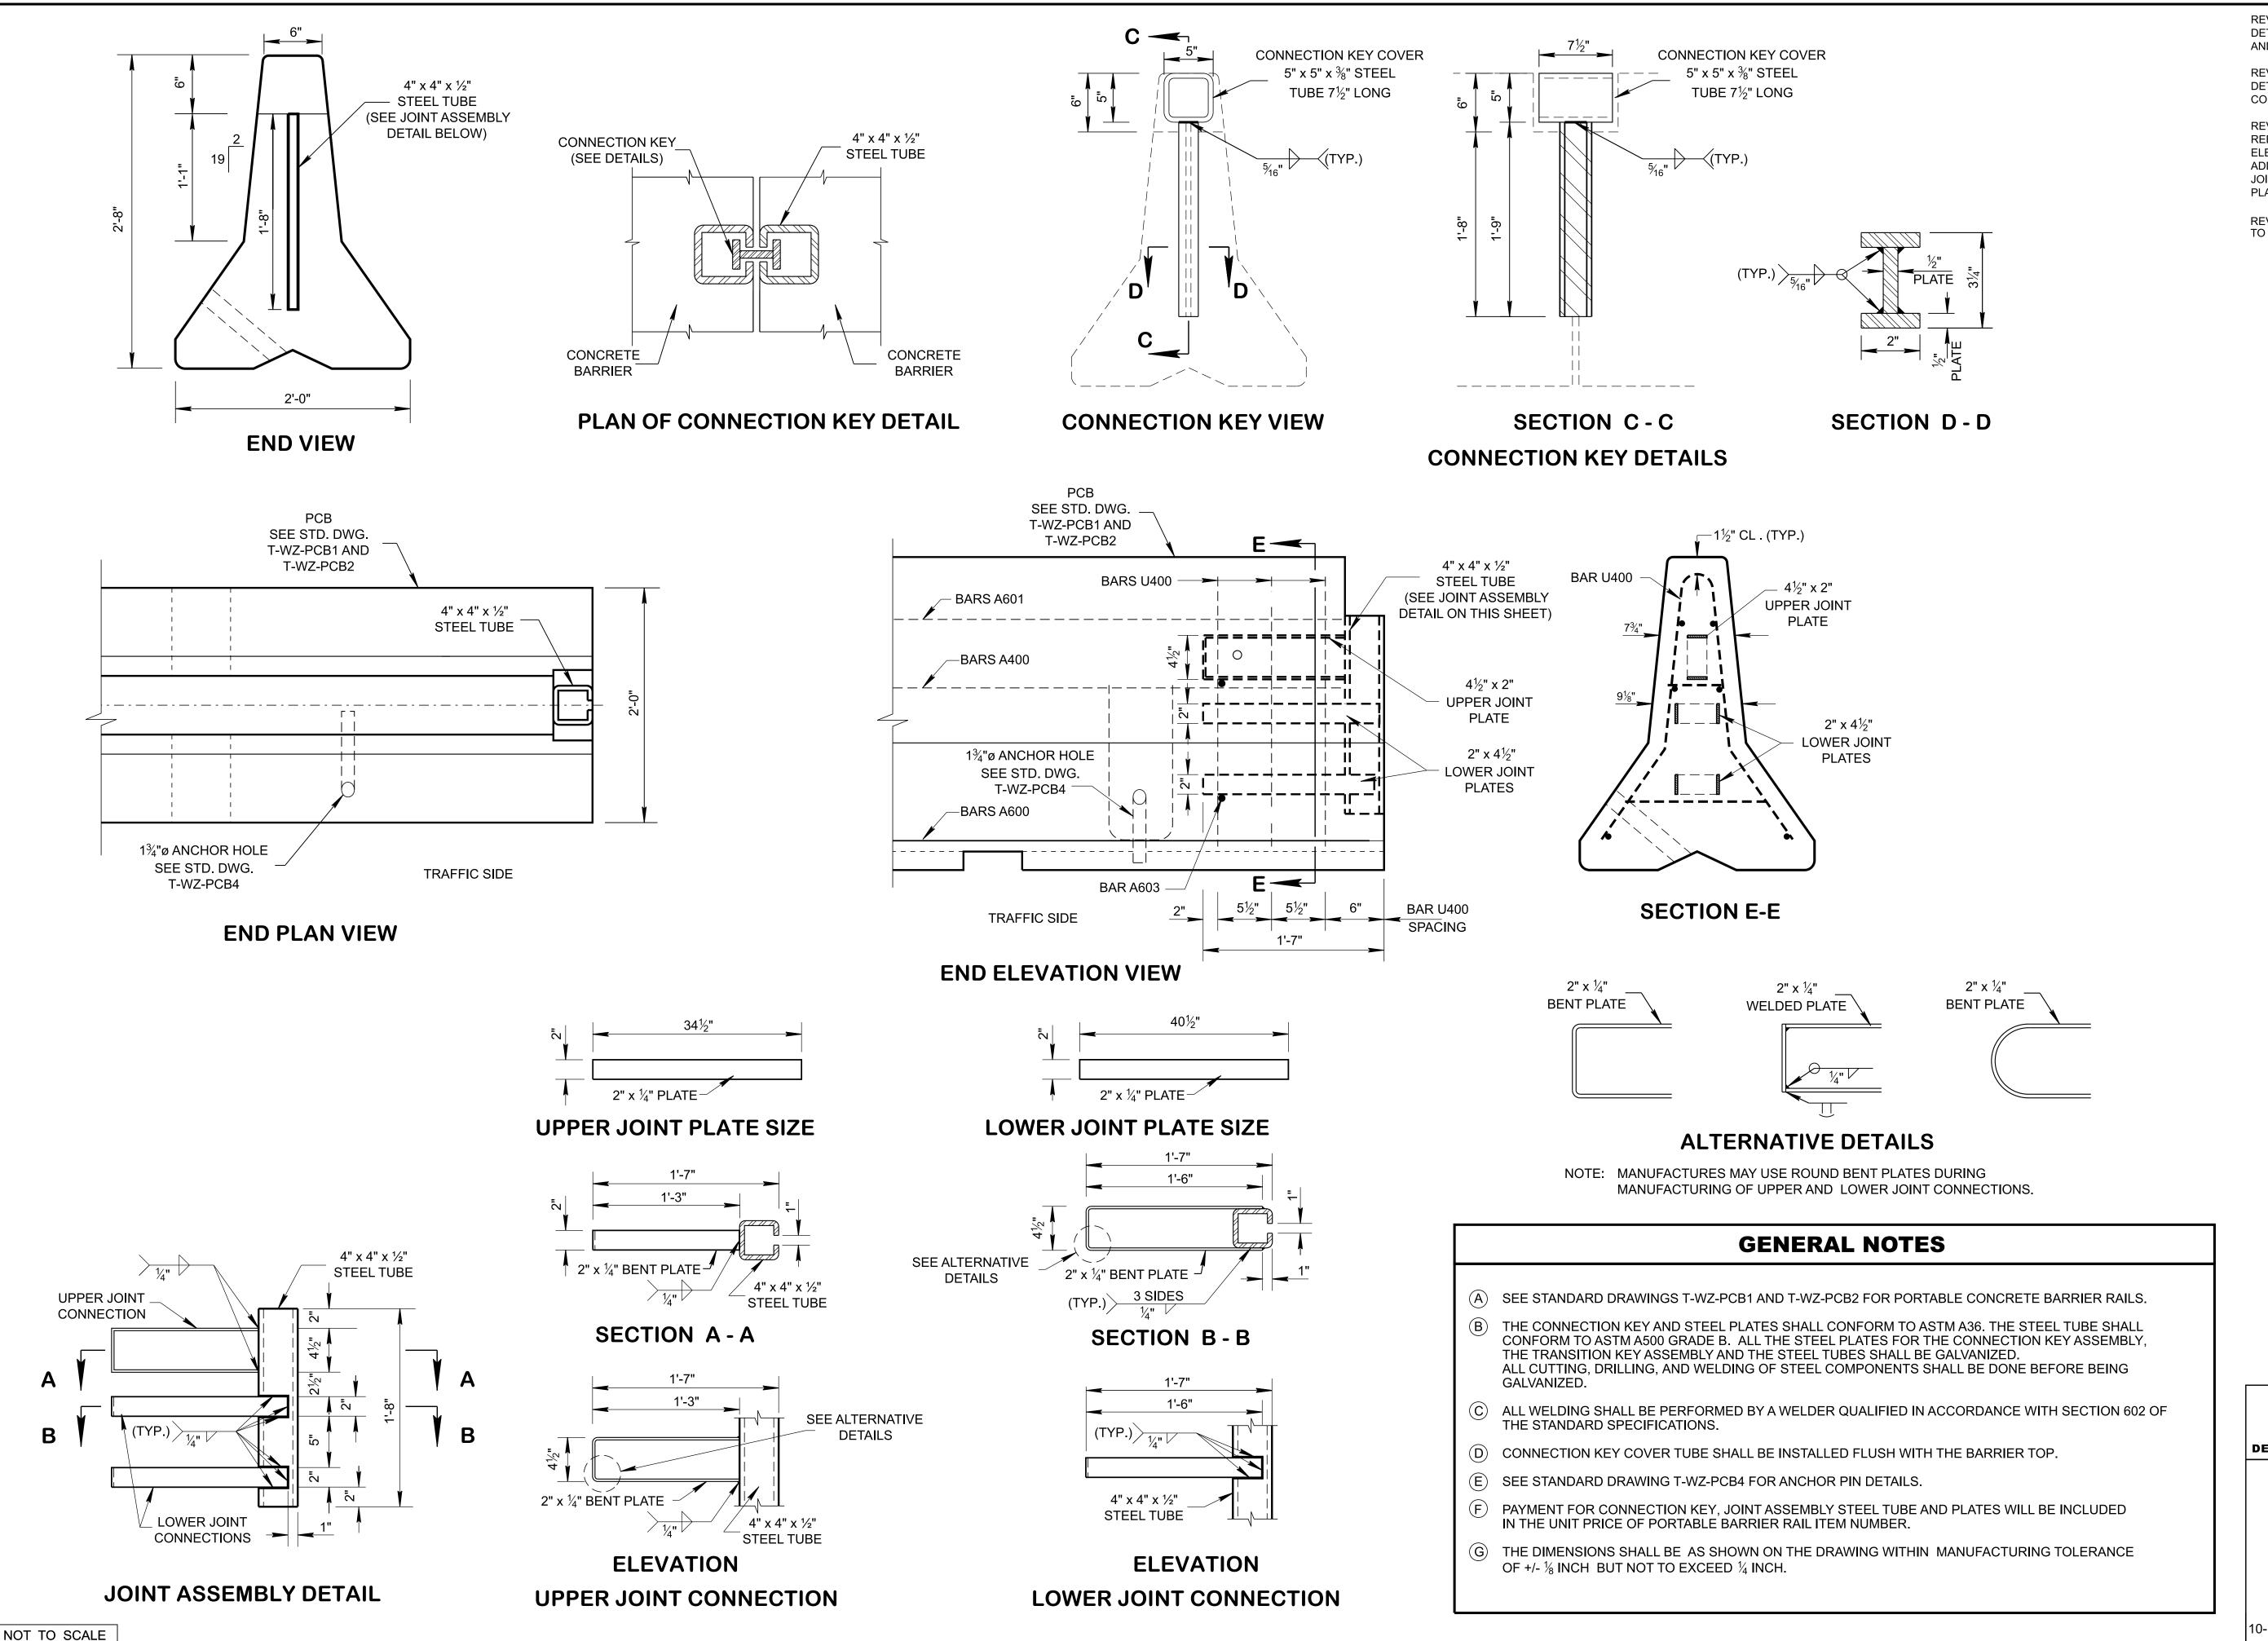

(WZ)\TWZPCB3.dgn

DOT

/26/2025 12:38:28 | |:\26\26180 - Tenne REV. 03-04-2021: REVISED CONNECTION KEY DETAILS AND REVISED GENERAL NOTES B AND ©. ADDED GENERAL NOTE G.

REV. 10-29-2021: ADDED ALTERNATIVE DETAIL FOR UPPER AND LOWER JOINT CONNECTIONS.

REV. 01-28-2022: ADDED REBARS AND REBARS SPACING DIMENSIONS ON END ELEVATION VIEW. NEW SECTION E-E WAS ADDED TO SHOW THE LOWER AND UPPER JOINTS VIEW. ADDED BENT AND WELDED PLATES ALTERNATIVE DETAILS WITH NOTE

REV. 03-26-25: UPDATED TO CONFORM TO MUTCD 11TH EDITION.

STATE OF TENNESSEE

STANDARD
DRAWING
DEPARTMENT OF TRANSPORTATION

PORTABLE CONCRETE BARRIER RAIL DETAILS

10-16-2020

T-WZ-PCB3