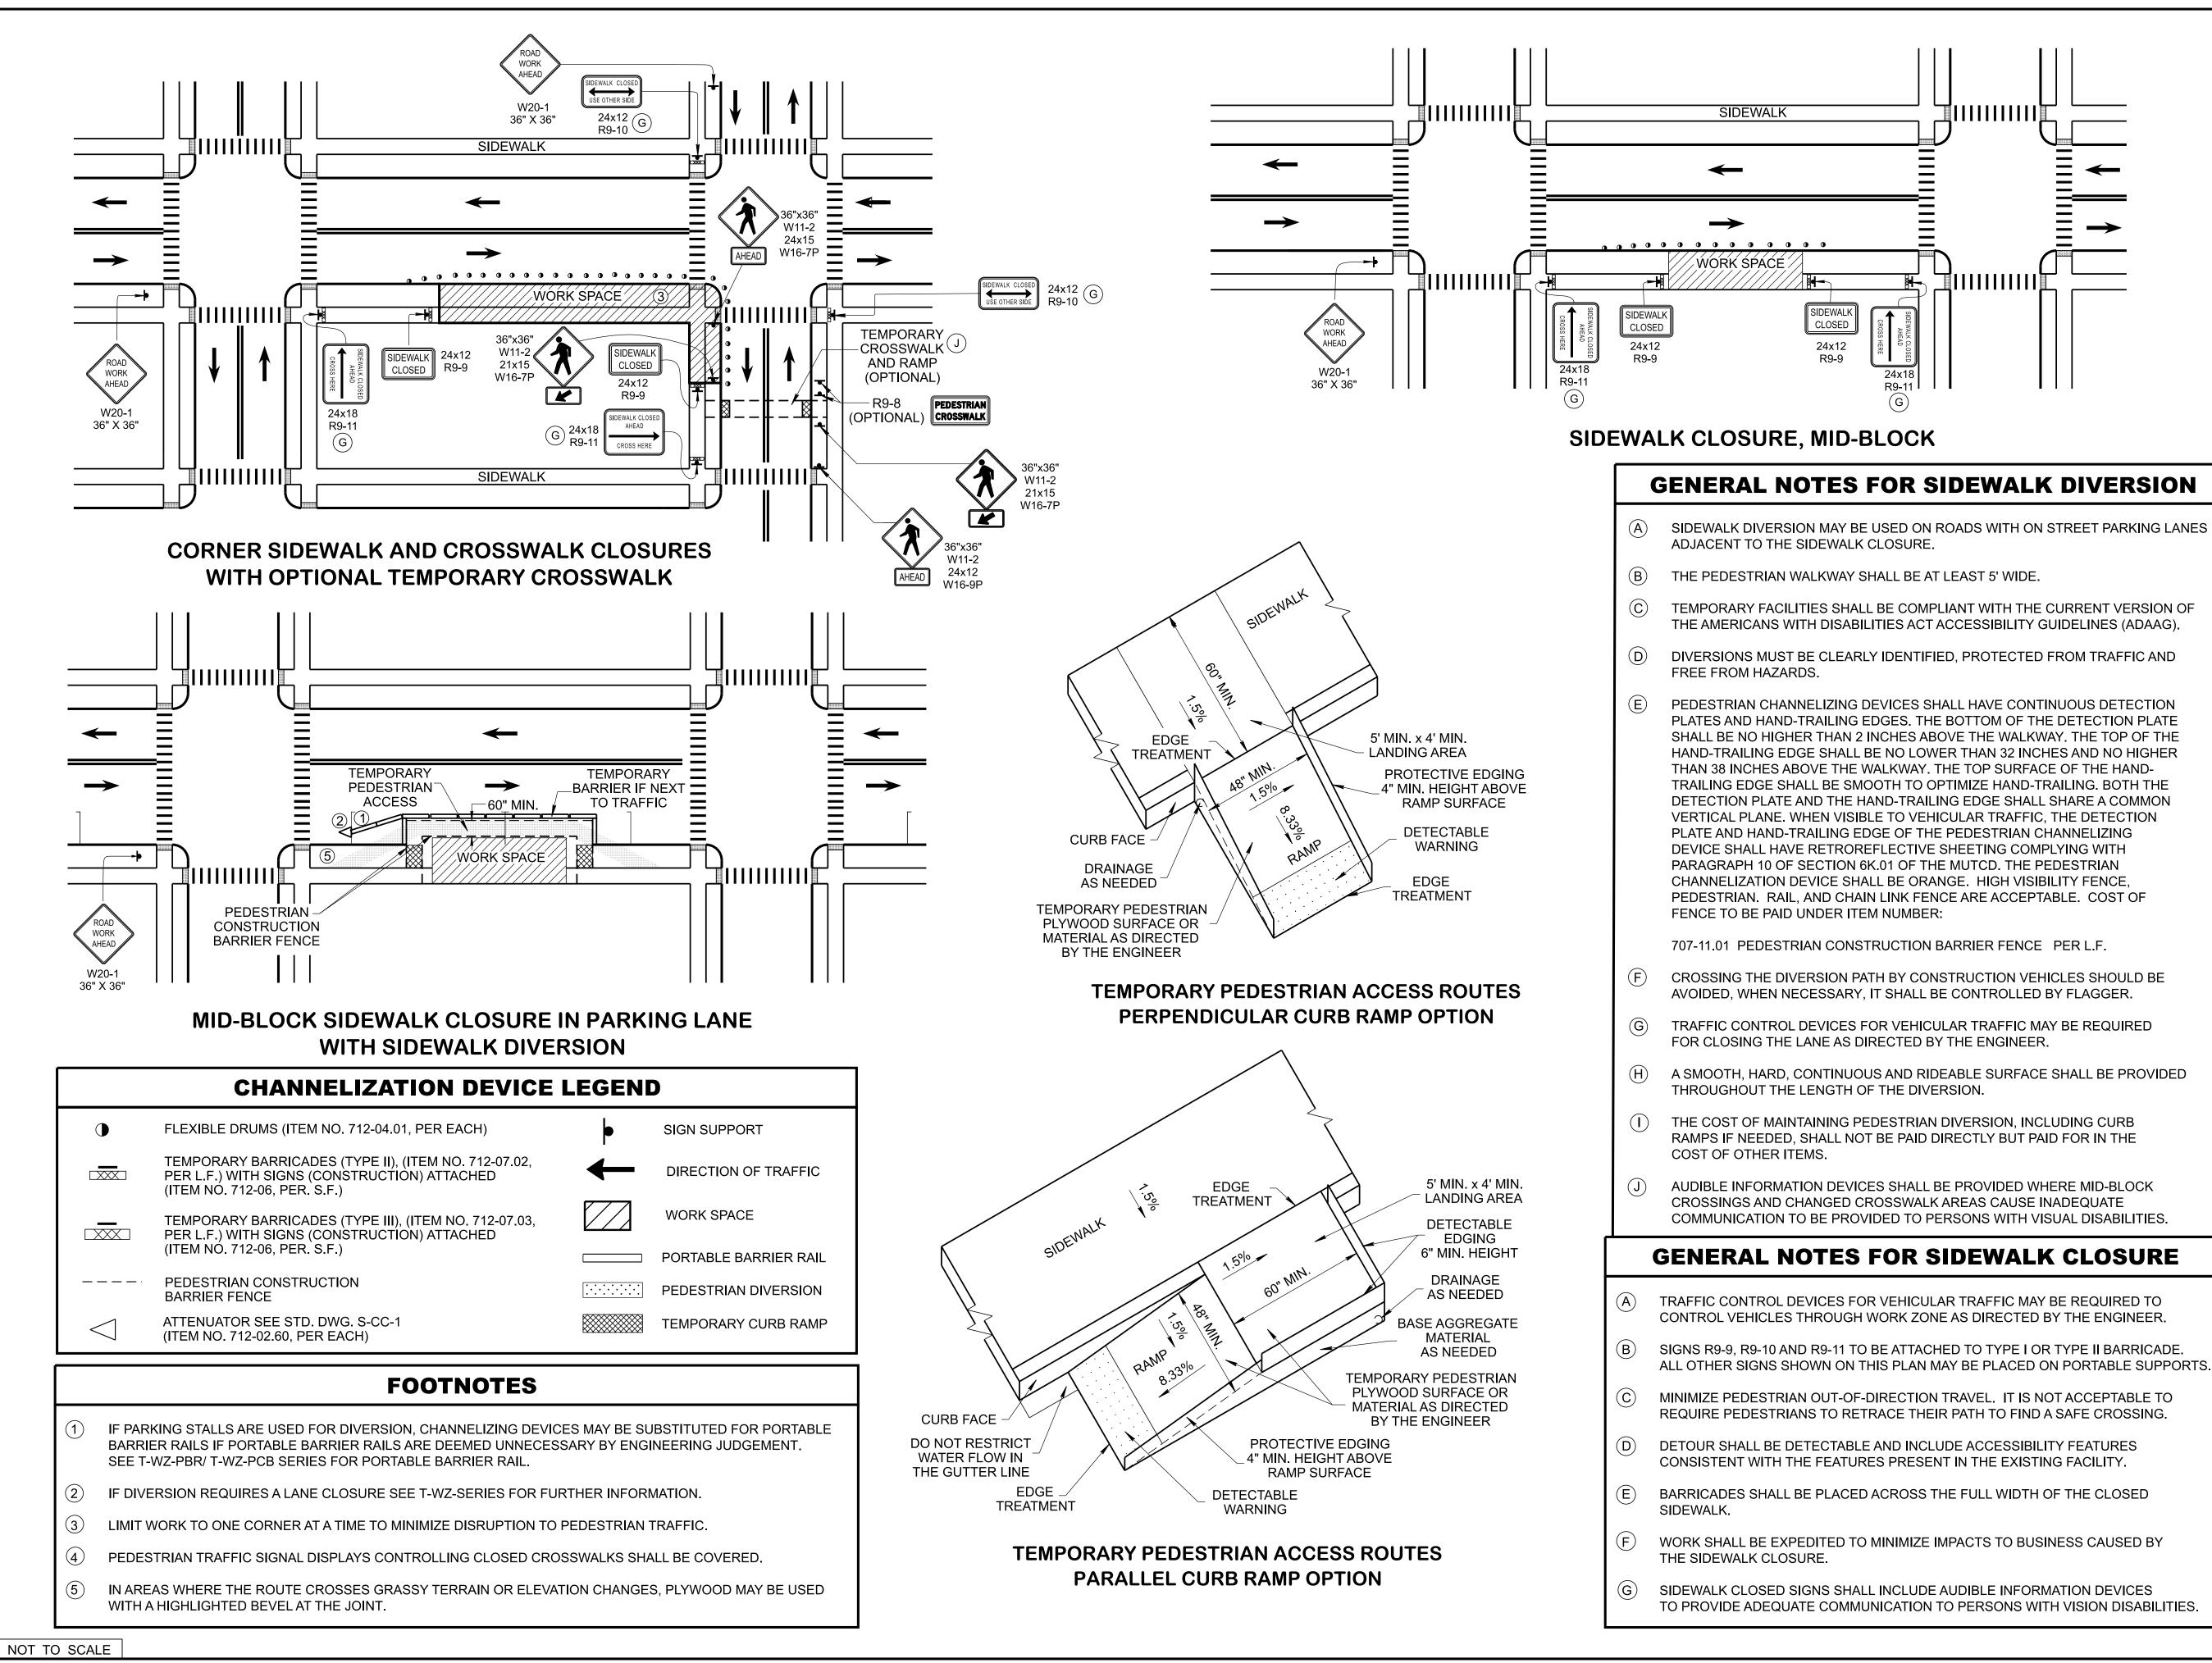

- REV. 6-30-14: ADDED ITEM NUMBER FOR PEDESTRIAN CONSTRUCTION BARRIER FENCE.
- REV. 10-10-16: UPDATED GENERAL NOTE (E) FOR SIDEWALK DIVERSION

REV. 10-29-2021: SIDEWALK DIVERSION SIDEWALK CLOSURE MIDBLOCK AND CORNER DRAWINGS WERE REDRAWN PLYWOOD CURB RAMP DETAIL WAS REMOVED. TEMPORARY PEDESTRIAN ACCESS ROUTES PERPENDICULAR AND PARALLEL CURB RAMP OPTIONS WERE ADDED. CHANNELIZATION DEVICE LEGENI WAS REVISED. FOOTNOTE (1) WAS REVISED. GENERAL NOTES FOR SIDEWALI DIVERSION (G) AND SIDEWALK CLOSURE (A) WERE REVISED.