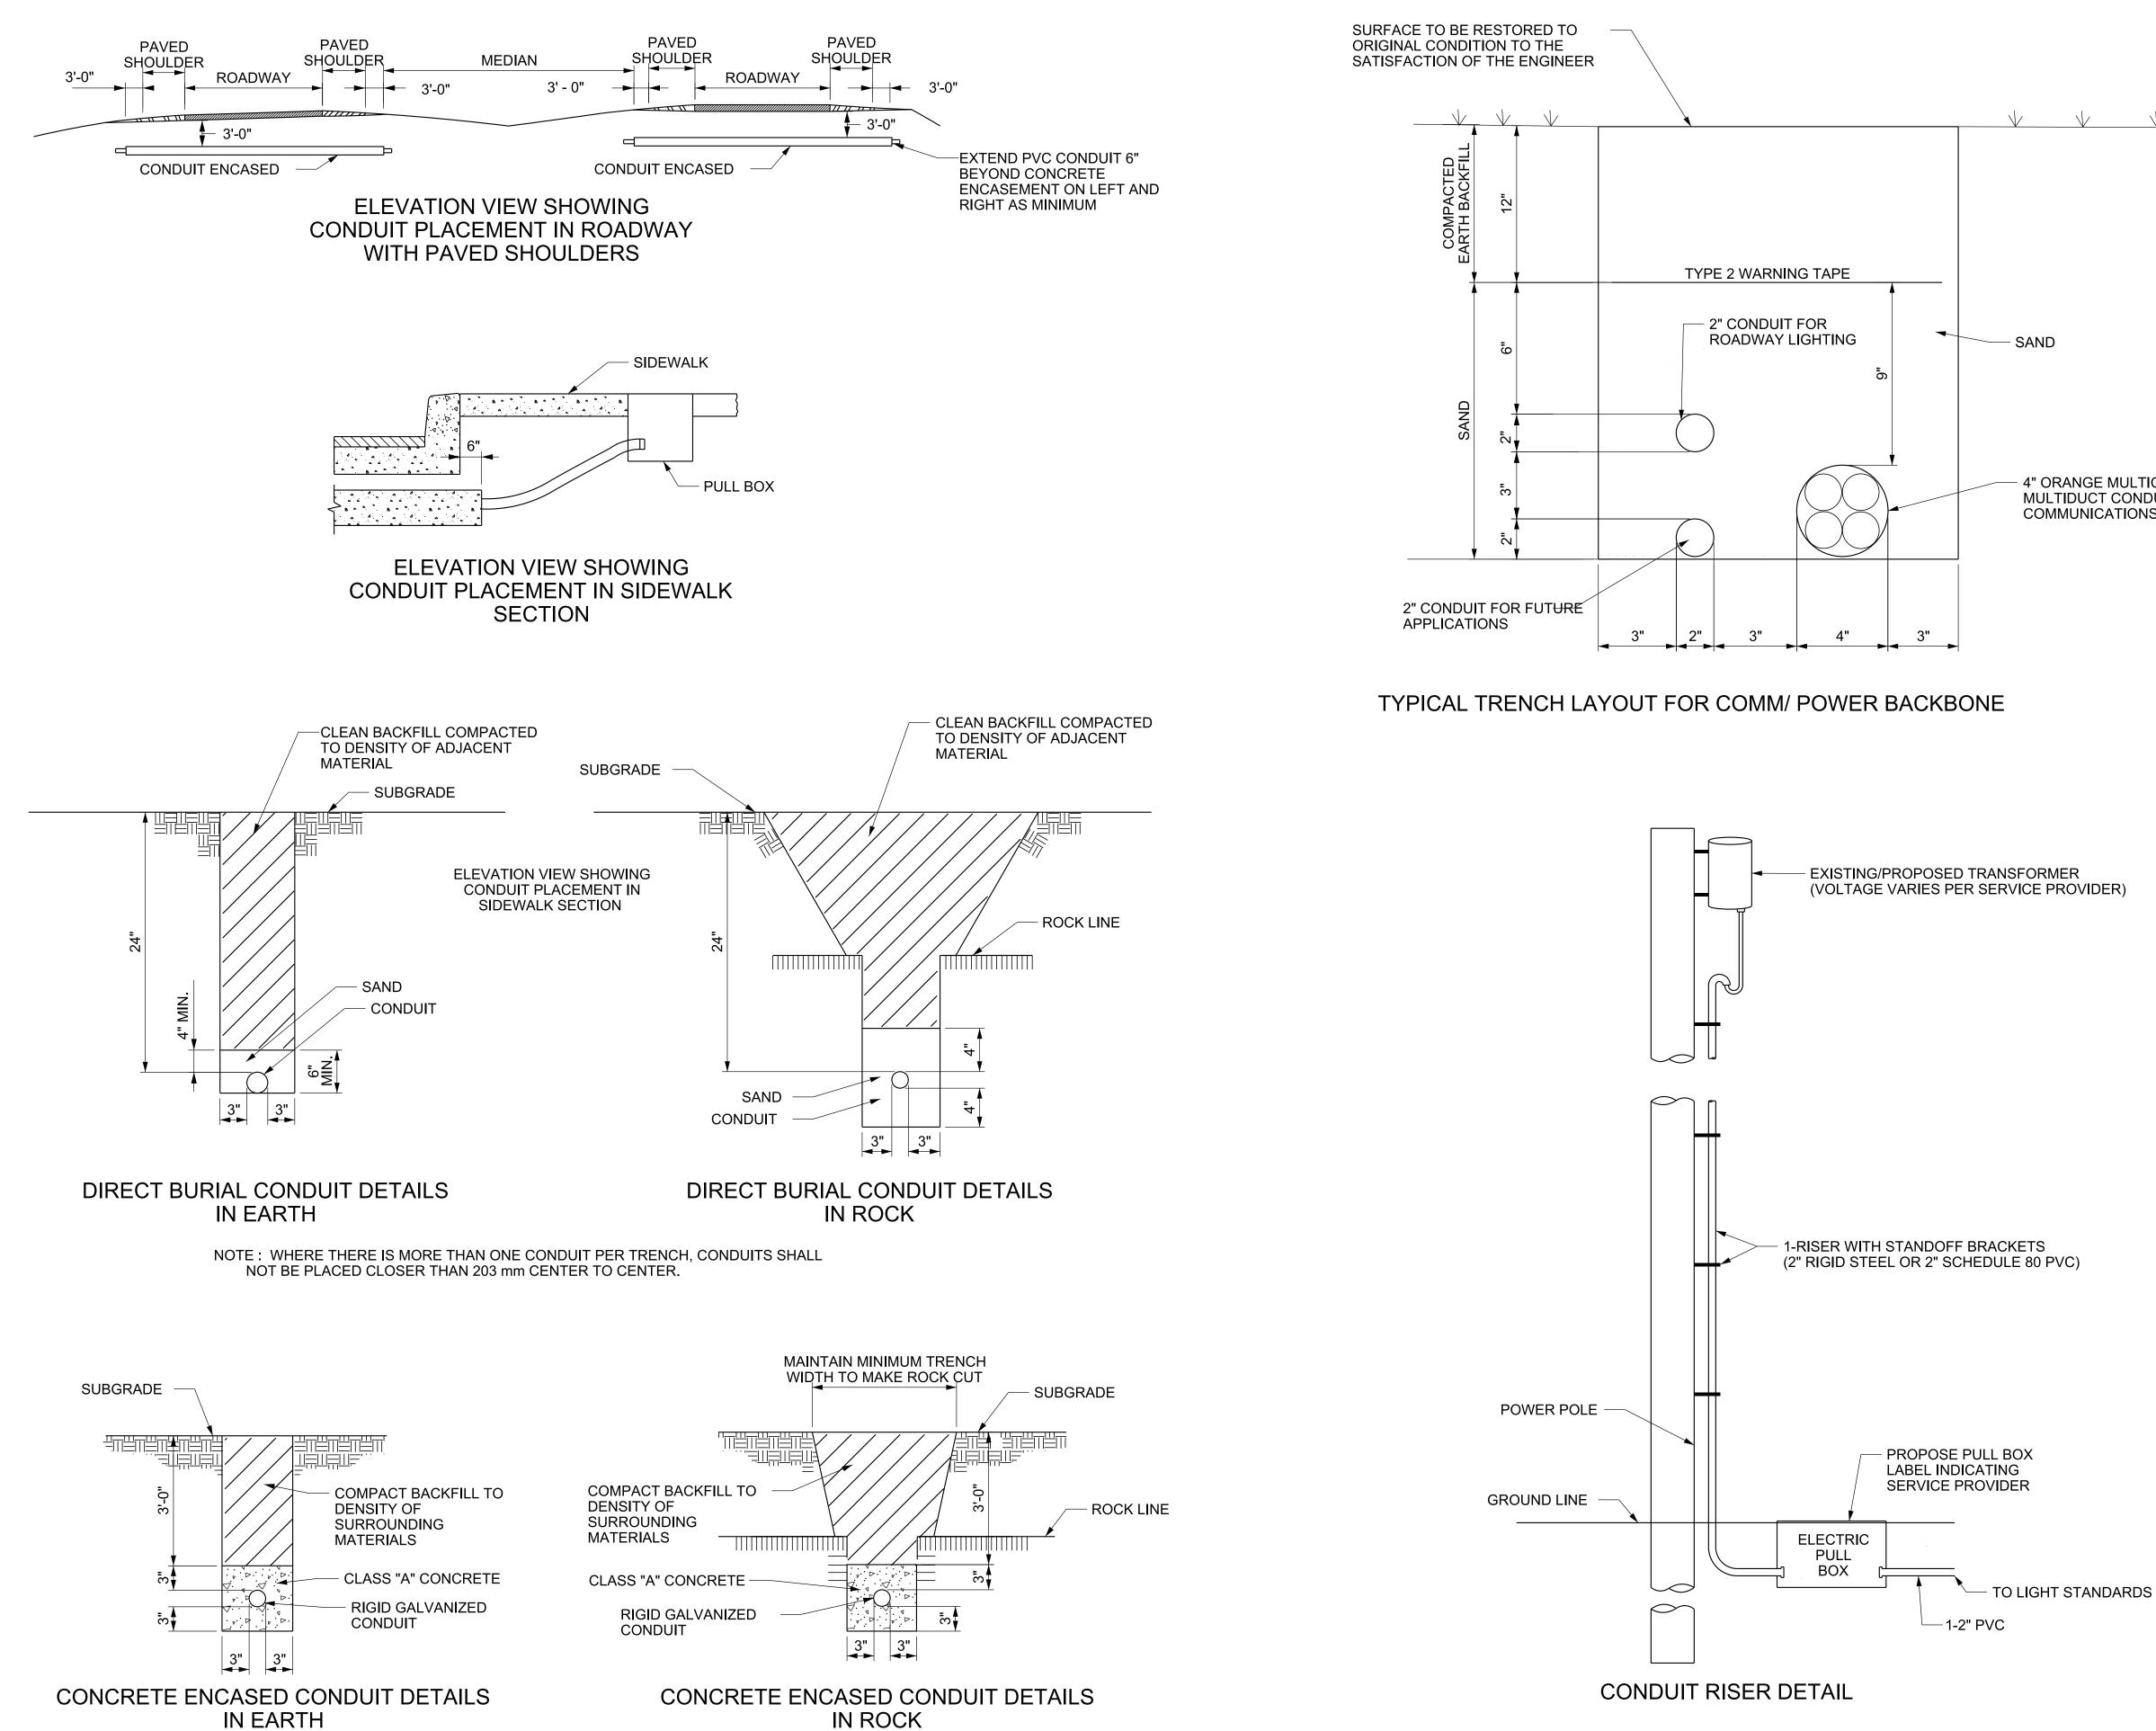

IN ROCK

**D** REV. 7-29-96: REDREW SHEET ON CADD AND MADE MINOR CHANGES.

REV. 12-16-03: DELETED SPLICING DETAIL AND ADDED COMM/POWER BACKBONE TRENCH LAYOUT.

- REV. 7-29-04: ADDED TRENCH LAYOUT FOR COMM/ POWER BACKBONE DETAIL. **DELETE DIRECT BURIAL DETAIL &** TYPICAL SPLICING TAPING DETAILS.
- REV. 5-25-11: ADDED CONDUIT **RISER ATTACHMENT DETAIL FOR** SHARED USE UTILITY POLES.
- REV. 7-15-24: REORGANIZED SHEET AND UPDATE CONDUIT RISER DETAIL.

4" ORANGE MULTICOLOR MULTIDUCT CONDUIT FOR COMMUNICATIONS

| NOT TO SCALE                 |                                         |
|------------------------------|-----------------------------------------|
|                              | OR REVISION FHWA<br>Roval not required. |
| STATE OF TENNESSEE           |                                         |
| A STANDARD                   |                                         |
| DEPARTMENT OF TRANSPORTATION |                                         |
| STANDARD                     |                                         |
|                              |                                         |
|                              |                                         |
| CONDUIT, CABLE               |                                         |
| INSTALLATION                 |                                         |
|                              |                                         |
|                              | <u>г</u>                                |
| 7-15-24                      | T-L-4                                   |