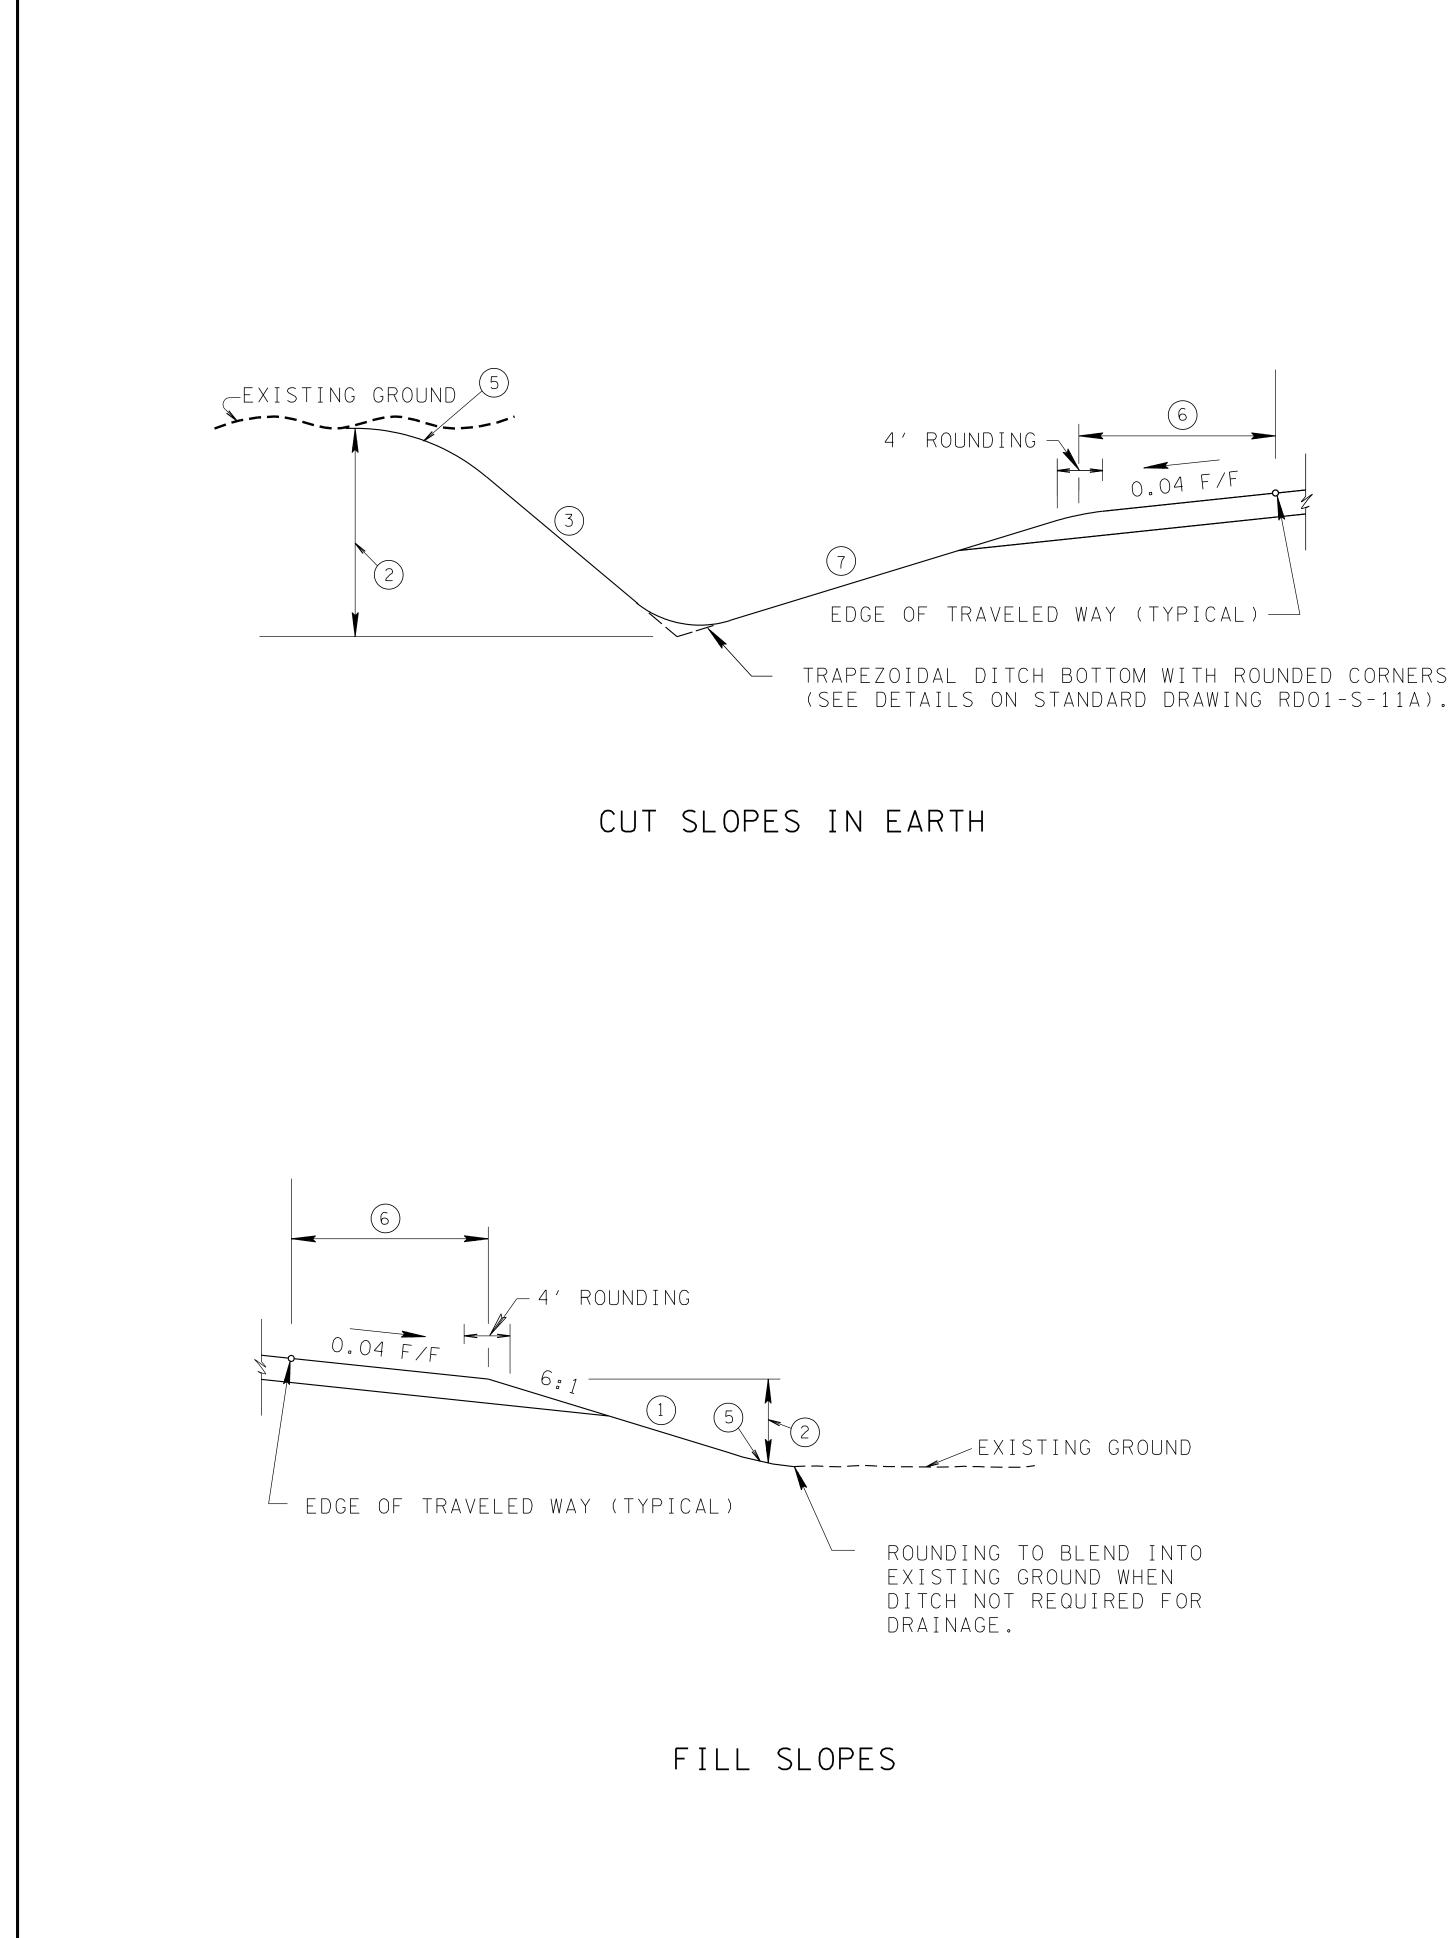

| GENERAL SLOPE TABLE |                |             |                |
|---------------------|----------------|-------------|----------------|
| CASE I              |                | CASE II     |                |
| FILL SLOPES         | HEIGHT OF FILL | FILL SLOPES | HEIGHT OF FILL |
| 6:1                 | 0′-7′          | 4:1         | 0′-6′          |
| 4:1                 | 7′-15′         | 3:1         | 6′-8′          |
| 3:1                 | 15′-28′        | 2:1         | 8 ′ - 12 ′     |
| 2:1                 | OVER 28'       | 4 1.5:1     | OVER 12'       |
| CUT SLOPES          | DEPTH OF CUT   | CUT SLOPES  | DEPTH OF CUT   |
| 4:1                 | 0′-15′         | 4:1         | 0′-6′          |
| 3:1                 | 15′-20′        | 3:1         | 6′-8′          |
| 2:1                 | OVER 20'       | 2:1         | 8 ′ - 12 ′     |
|                     |                | 4 1.5:1     | OVER 12'       |

- CASE I : FOR ALL INTERSTATE AND ARTERIAL ROUTES. ALSO FOR COLLECTORS WITH A DESIGN SPEED OF 50 MILES PER HOUR OR GREATER AND A DESIGN YEAR ADT OF GREATER THAN 400.
- CASE II: FOR LOCAL ROADS AND STREETS AND COLLECTORS NOT COVERED IN CASE I.

## FOOTNOTES

- (4) FILL AND/OR CUT SLOPES STEEPER THAN 2:1 ARE TO BE USED ONLY WHEN RECOMMENDED OR APPROVED BY THE SOILS AND GEOLOGY SECTION. WITHOUT THEIR APPROVAL OR RECOMMENDATION, USE 2:1 SLOPES FOR ALL FILL AND/OR CUT SLOPES GREATER THAN 12 FEET. SEE RD01-S-11B FOR ROCK CUT SLOPE AND CATCHMENT DETAILS.
- (5) SLOPES AT THE TOE OF FILLS AND TOP OF CUTS SHALL BE ROUNDED TO BLEND INTO THE EXISTING TERRAIN.
- 6 FOR CORRECT SHOULDER WIDTH SEE APPROPRIATE DRAWING IN THE RD01-TS-SERIES. SOME SHOULDERS MAY BE LESS THAN 12 FEET. (7) see appropriate rdo1-series drawing for foreslope.