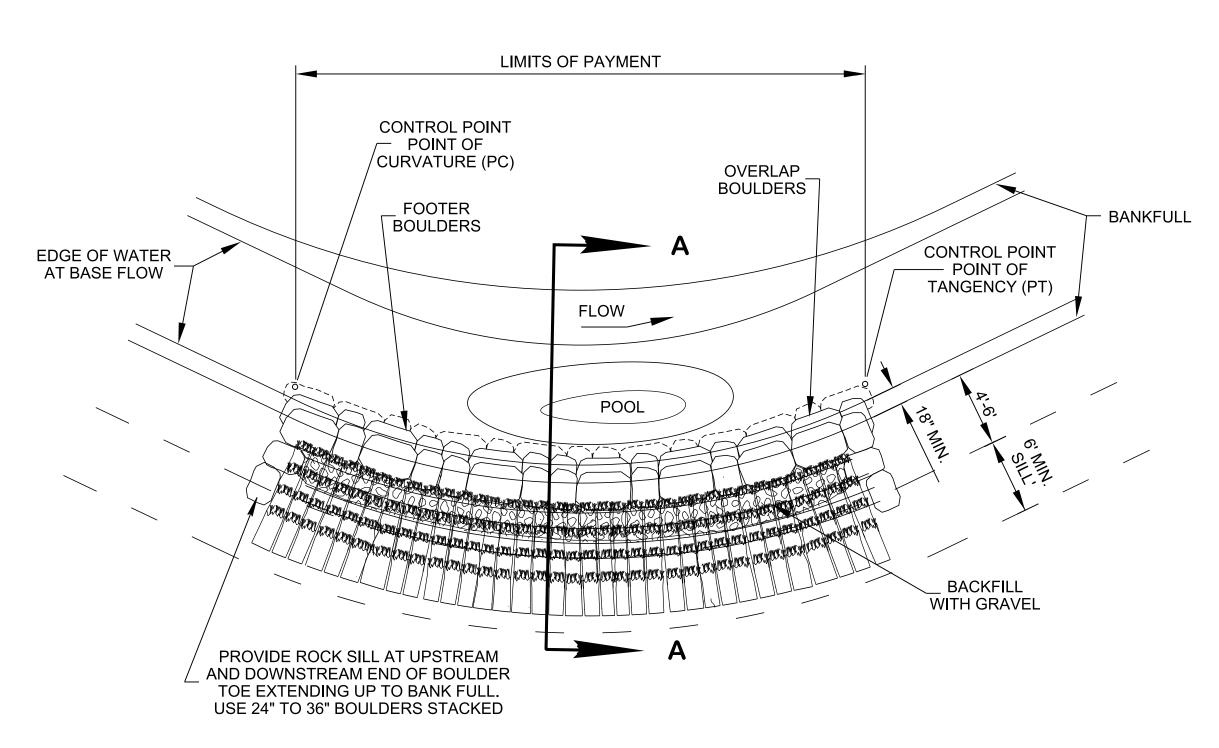

## **SECTION A-A**

**PLAN VIEW** 

## **BOULDER TOE**

## **BOULDER TOE WITH GEO-LIFTS NOTES**

A PAYMENT FOR THE BOULDER TOE WITH REINFORCED EARTH AND LIVE BRUSH LAYERING SYSTEMS SHALL INCLUDE ALL MATERIALS, EQUIPMENT, AND LABOR NECESSARY FOR CONSTRUCTION, AND SHALL BE PAID FOR UNDER THE FOLLOWING ITEM NUMBERS:

209-03.42, STREAM MITIGATION - LIVE BRUSH LAYERING, L.F.

209-03.68, STREAM MITIGATION - BOULDER TOE, L.F.

740-10.03, GEOTEXTILE (TYPE III) EROSION CONTROL, S.Y.

- B BOULDER TOE SHALL BE DURABLE LIMESTONE OF THE SIZE(S) INDICATED ON THE STREAM MITIGATION DATA TABLE, OR AS DIRECTED BY THE ENGINEER.
- © FOR WOOD TOE DETAILS SEE STANDARD DRAWING D-NSD-32.