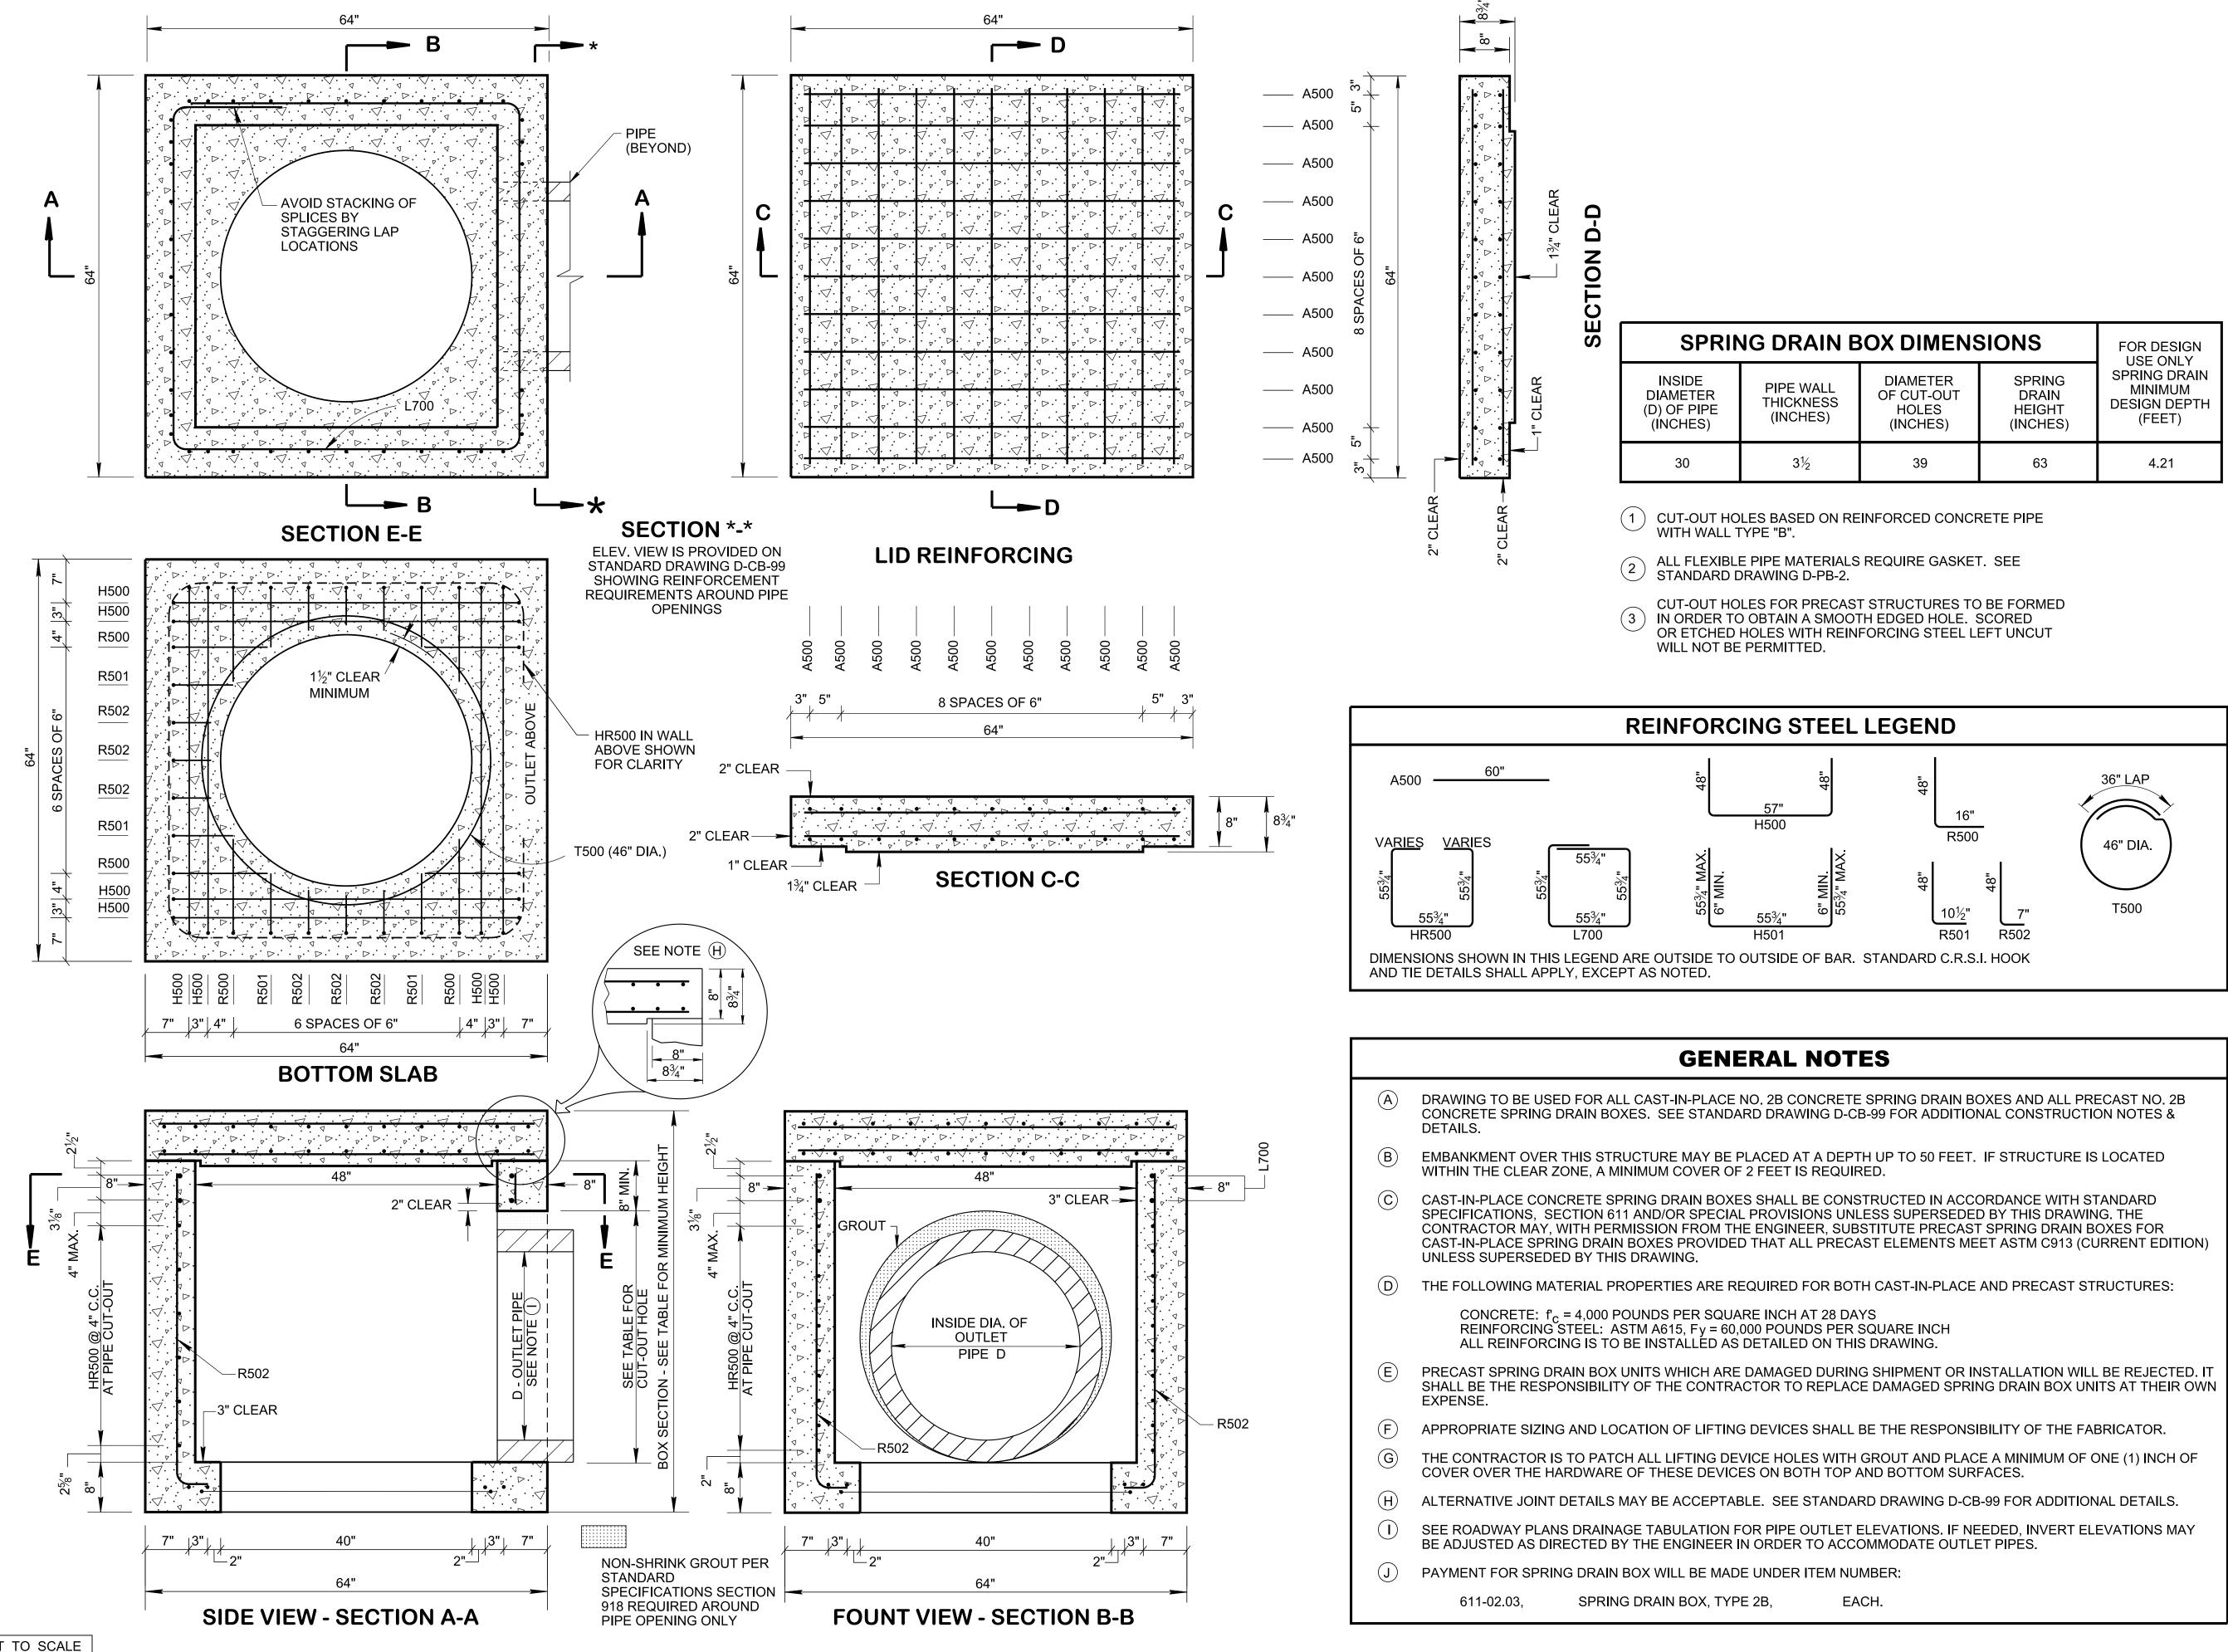

NOT TO SCALE

| SPRING DRAIN BOX DIMENSIONS                   |                                    |                                             |                                       | FOR DESIGN<br>USE ONLY                            |
|-----------------------------------------------|------------------------------------|---------------------------------------------|---------------------------------------|---------------------------------------------------|
| INSIDE<br>DIAMETER<br>(D) OF PIPE<br>(INCHES) | PIPE WALL<br>THICKNESS<br>(INCHES) | DIAMETER<br>OF CUT-OUT<br>HOLES<br>(INCHES) | SPRING<br>DRAIN<br>HEIGHT<br>(INCHES) | SPRING DRAIN<br>MINIMUM<br>DESIGN DEPTH<br>(FEET) |
| 30                                            | 3½                                 | 39                                          | 63                                    | 4.21                                              |