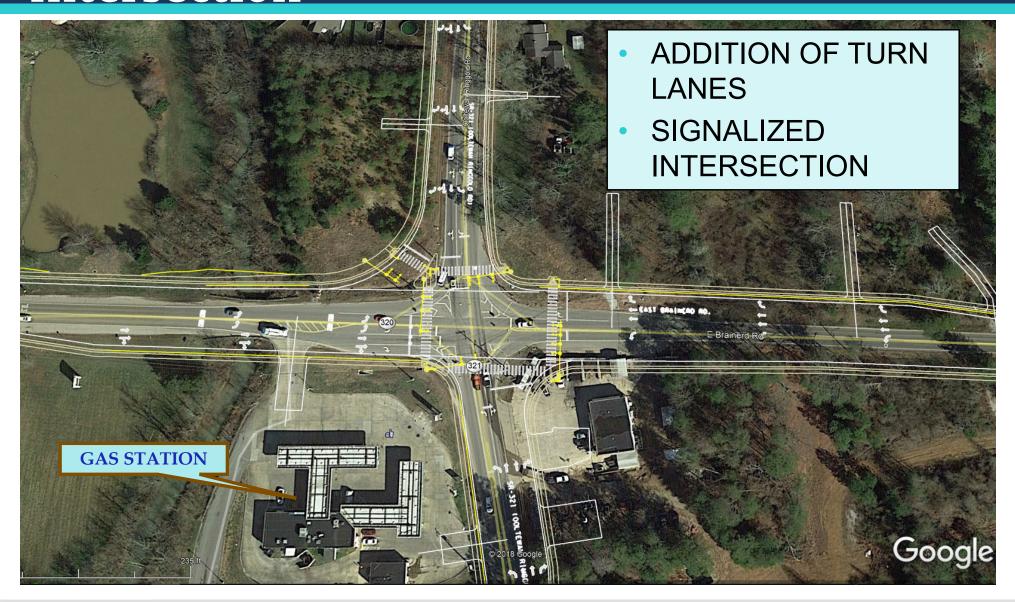

SHOULDERS (INCLUDES BIKE LANE)
- 2' GRASS STRIP AND 5' SIDEWALKS



### Ooltewah Ringgold Road (SR-321) DESIGN TEMPLATE



#### OOLTEWAH-RINGGOLD(SR-321) TEMPLATE FROM EAST BRAINERD/OOLTEWAH RINGGOLD ROAD INTERSECTION TO EAST HAMILTON MIDDLE HIGH SCHOOL

- 5 LANE CURB & GUTTER
- NO SHOULDERS
- 2.5' GRASS STRIP
- 10' MULTI-USE PATH AND 5' SIDEWALK



## PROJECT LIMITS





## East Brainerd Road (SR-320) [Begin Project]



END OF PREVIOUS EAST BRAINERD PROJECT



## PROJECT BEGINNING (Limit of Const)



- AERIAL VIEW
- PROPOSED 5 LANE ROADWAY TO EXISTING 5 LANE ROAD
- RESTRIPING MARKINGS



### Intersection of East Brainerd and Fuller Rd





### WESTVIEW ELEMENTARY SCHOOL



THE CEMENTARY
OR DRIVE THRU AT
WESTVIEW
ELEMENTARY
SCHOOL



# East Brainerd Rd/Ooltewah Ringgold Road Intersection





# East Brainerd Rd/Ooltewah Ringgold Road Intersection





## East Brainerd [Limit of Const]



ENDING PROJECT



## PROJECT END (East of East Brainerd Road)





## Ooltewah-Ringgold Road [Limit of Const]



END OF PROJECT NORTH OF EAST HAMILTON MIDDLE HIGH SCHOOL



## PROJECT END (North of Ooltewah-Ringgold)





### Intersection of East Hamilton Middle High





# Ooltewah-Ringgold Road SE [Limit of Construction]



SOUTH OF STONEBROOK WILL BE END OF PROJECT



# PROJECT END (South of Ooltewah-Ringgold)





### PROJECT INFORMATION

TDOT Design and ROW Representatives from TDOT are present to answer your questions regarding:

- General project limits
- Major design elements
- Right-Of-Way Process



#### PUBLIC INPUT

## 3 ways to give your input:

- (By November 28, 2019)
   Mail