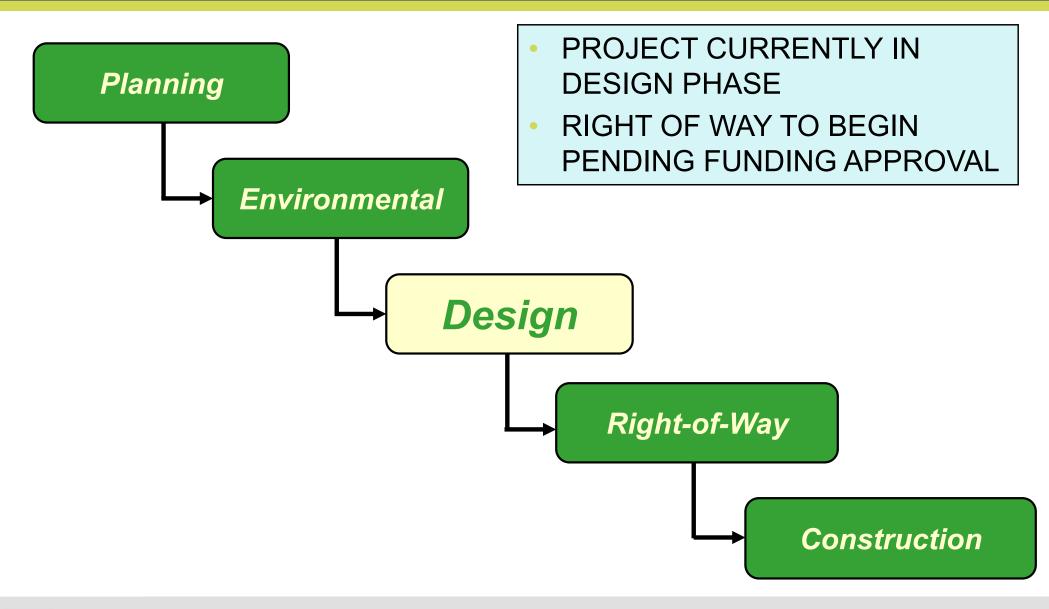

### HAMILTON COUNTY

East Brainerd (SR-320),

From East of Bel-Air Road

To Ooltewah-Ringgold Road (SR-321)

#### **MEETING PURPOSE**

- To provide the public with up-to-date information on the proposed project.
- To display the Preliminary Design Plans for East Brainerd Road (SR-320) in Hamilton County
- To solicit comments and concerns from the public regarding this project.



### PROJECT DEVELOPMENT PROCESS





### PROJECT PURPOSE

- To create a consistent 5 lane curb and gutter roadway with bicycle lanes and sidewalks along East Brainerd Road.
- To provide additional lanes for safe traffic operations.
- Improve major Intersection at East Brainerd Road and Ooltewah-Ringgold Road.



## East Brainerd(SR-320) DESIGN TEMPLATE



#### EAST BRAINERD (SR-320) TEMPLATE

- 5 LANE CURB & GUTTER
- 6' SHOULDERS (INCLUDES BIKE LANE)
- 2' GRASS STRIP AND 5' SIDEWALKS



### Ooltewah Ringgold Road (SR-321) DESIGN TEMPLATE



#### OOLTEWAH-RINGGOLD(SR-321) TEMPLATE FROM EAST BRAINERD/OOLTEWAH RINGGOLD ROAD INTERSECTION TO EAST HAMILTON MIDDLE HIGH SCHOOL

- 5 LANE CURB & GUTTER
- NO SHOULDERS
- 2.5' GRASS STRIP
- 10' MULTI-USE PATH AND 5' SIDEWALK



## PROJECT LIMITS





## East Brainerd Road (SR-320) [Be