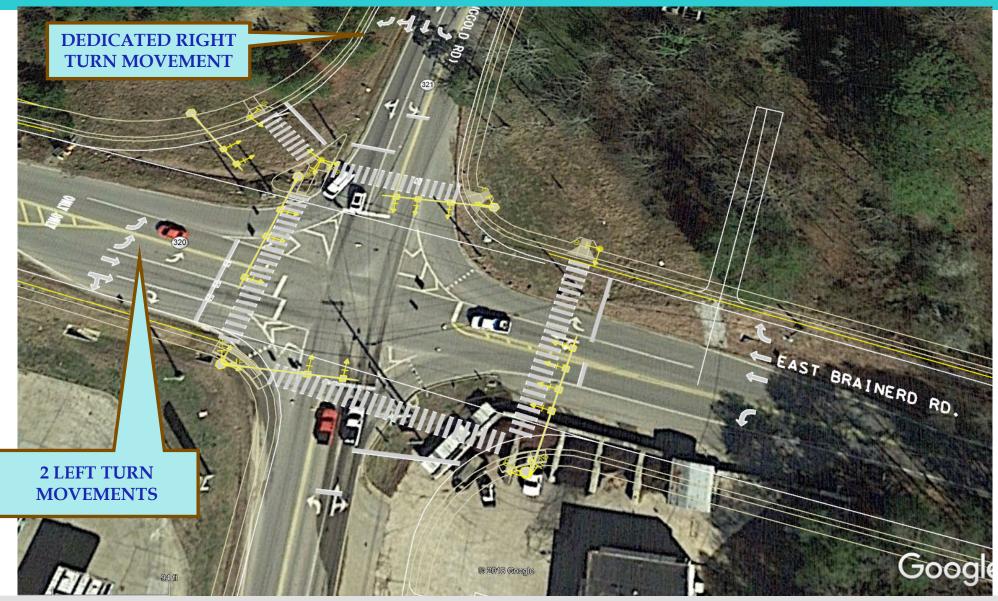

ALKS



### Ooltewah Ringgold Road (SR-321) DESIGN TEMPLATE



#### OOLTEWAH-RINGGOLD(SR-321) TEMPLATE FROM EAST BRAINERD/OOLTEWAH RINGGOLD ROAD INTERSECTION TO EAST HAMILTON MIDDLE HIGH SCHOOL

- 5 LANE CURB & GUTTER
- NO SHOULDERS
- 2.5' GRASS STRIP
- 10' MULTI-USE PATH AND 5' SIDEWALK



## PROJECT LIMITS





## East Brainerd Road (SR-320) [Begin Project]



END OF PREVIOUS EAST BRAINERD PROJECT



## PROJECT BEGINNING (Limit of Const)



- AERIAL VIEW
- PROPOSED 5 LANE ROADWAY TO EXISTING 5 LANE ROAD
- RESTRIPING MARKINGS



### Intersection of East Brainerd and Fuller Rd





### WESTVIEW ELEMENTARY SCHOOL



THE CEMENTARY
OR DRIVE THRU AT
WESTVIEW
ELEMENTARY
SCHOOL



# East Brainerd Rd/Ooltewah Ringgold Road Intersection





# East Brainerd Rd/Ooltewah Ringgold Road Intersection





## East Brainerd [Limit of Const]



ENDING PROJECT



## PROJECT END (East of East Brainerd Road)





## Ooltewah-Ringgold Road [Limit of Const]



END OF PROJECT NORTH OF EAST HAMILTON MIDDLE HIGH SCHOOL



## PROJECT END (North of Ooltewah-Ringgold)





### Intersection of East Hamilton Middle High





# Ooltewah-Ringgold Road SE [Limit of Construction]



SOUTH OF STONEBROOK WILL BE END OF PROJECT



# PROJECT END (South of Ooltewah-Ringgold)





### PROJECT INFORMATION

TDOT Design and ROW Representatives from TDOT are present to answer your questions regarding:

- General project limits
- Major design elements
- Right-Of-Way Process



#### PUBLIC INPUT

## 3 ways to give your input:

- (By November 28, 2019)
   Mail-in Your Comments
   or
   Email us with your comments at TD