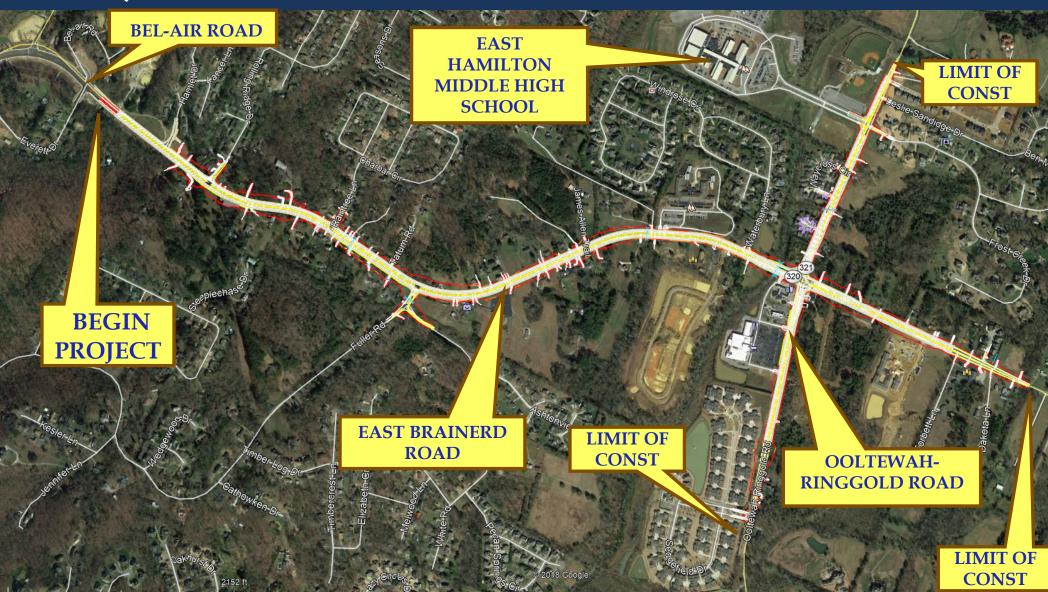

## PROJECT LIMITS

## East Brainerd Road (SR-320) [Begin Project]

END OF PREVIOUS EAST BRAINERD PROJECT

## PROJECT BEGINNING (Limit of Const)

- AERIAL VIEW
- PROPOSED 5 LANE ROADWAY TO EXISTING 5 LANE ROAD
- RESTRIPING MARKINGS

### Intersection of East Brainerd and Fuller Rd

# East Brainerd Rd/Ooltewah Ringgold Road Intersection

## East Brainerd [Limit of Const]

ENDING PROJECT

## PROJECT END (East of East Brainerd Road)

## Ooltewah-Ringgold Road [Limit of Const]

END OF PROJECT NORTH OF EAST HAMILTON MIDDLE HIGH SCHOOL

## PROJECT END (North of Ooltewah-Ringgold)

### Intersection of East Hamilton Middle High

# Ooltewah-Ringgold Road SE [Limit of Construction]

SOUTH OF STONEBROOK WILL BE END OF PROJECT

# PROJECT END (South of Ooltewah-Ringgold)