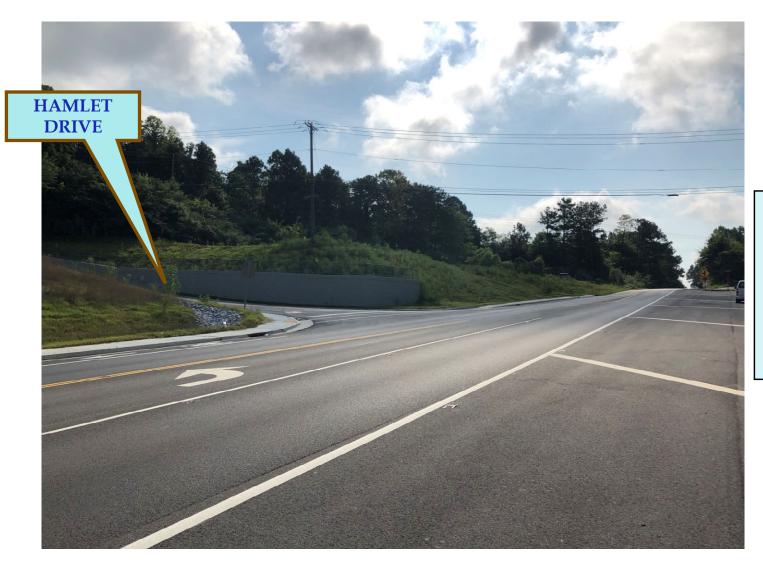

## PROJECT BEGINNING (Limit of Const)

- AERIAL VIEW
- PROPOSED 5 LANE ROADWAY TO EXISTING 5 LANE ROAD
- RESTRIPING MARKINGS