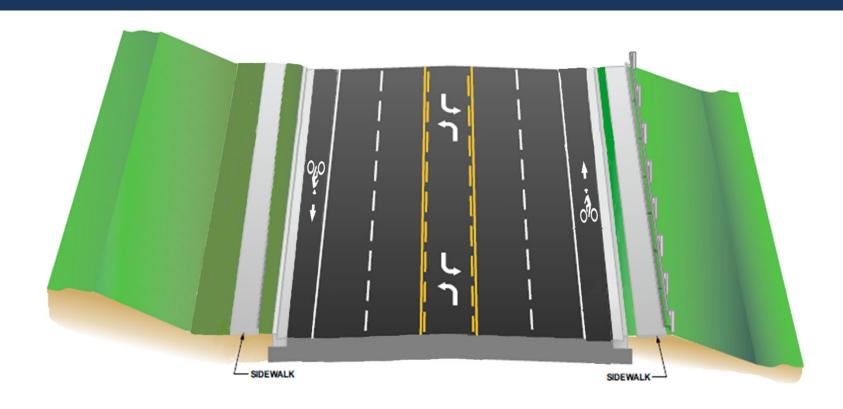

## East Brainerd(SR-320) DESIGN TEMPLATE

#### EAST BRAINERD (SR-320) TEMPLATE

- 5 LANE CURB & GUTTER
- 6' SHOULDERS (INCLUDES BIKE LANE)
- 2' GRASS STRIP AND 5' SIDEWALKS