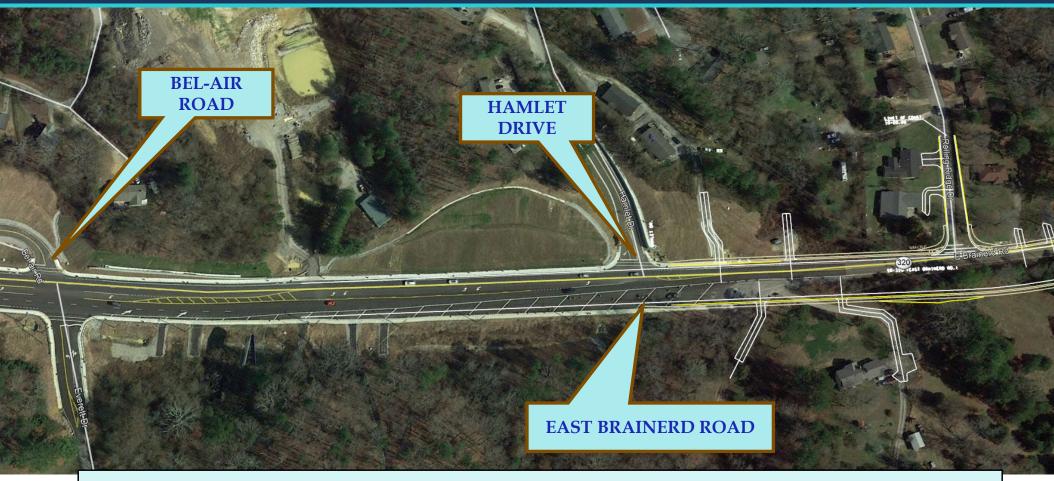

nes and sidewalks along East Brainerd Road.
- To provide additional lanes for safe traffic operations.
- Improve major Intersection at East Brainerd Road and Ooltewah-Ringgold Road.



## East Brainerd(SR-320) DESIGN TEMPLATE



#### EAST BRAINERD (SR-320) TEMPLATE

- 5 LANE CURB & GUTTER
- 6' SHOULDERS (INCLUDES BIKE LANE)
- 2' GRASS STRIP AND 5' SIDEWALKS



### Ooltewah Ringgold Road (SR-321) DESIGN TEMPLATE



#### OOLTEWAH-RINGGOLD(SR-321) TEMPLATE FROM EAST BRAINERD/OOLTEWAH RINGGOLD ROAD INTERSECTION TO EAST HAMILTON MIDDLE HIGH SCHOOL

- 5 LANE CURB & GUTTER
- NO SHOULDERS
- 2.5' GRASS STRIP
- 10' MULTI-USE PATH AND 5' SIDEWALK



## PROJECT LIMITS





## East Brainerd Road (SR-320) [Begin Project]



END OF PREVIOUS EAST BRAINERD PROJECT



## PROJECT BEGINNING (Limit of Const)



- AERIAL VIEW
- PROPOSED 5 LANE ROADWAY TO EXISTING 5 LANE ROAD
- RESTRIPING MARKINGS



### Intersection of East Brainerd and Fuller Rd





### WESTVIEW ELEMENTARY SCHOOL



THE CEMENTARY
OR DRIVE THRU AT
WESTVIEW
ELEMENTARY
SCHOOL



# East Brainerd Rd/Ooltewah Ringgold Road Intersection





# East Brainerd Rd/Ooltewah Ringgold Road Intersection





## East Brainerd [Limit of Const]



ENDING PROJECT



## PROJECT END (East of East Brainerd Road)





## Ooltewah-Ringgold Road [Limit of Const]



END OF PROJECT NORTH OF EAST HAMILTON MIDDLE HIGH SCHOOL



## PROJECT END (North of Ooltewah-Ringgold)





### Intersection of East Hamilton Middle High





# Ooltewah-Ringgold Road SE [Limit of Construction]



SOUTH OF STONEBROOK WILL BE END OF PROJECT



# PROJECT END (South of Ooltew