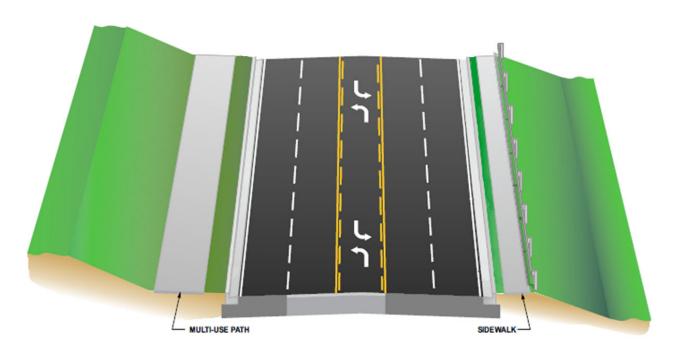

### Ooltewah Ringgold Road (SR-321) DESIGN TEMPLATE

#### OOLTEWAH-RINGGOLD(SR-321) TEMPLATE FROM EAST BRAINERD/OOLTEWAH RINGGOLD ROAD INTERSECTION TO EAST HAMILTON MIDDLE HIGH SCHOOL

- 5 LANE CURB & GUTTER
- NO SHOULDERS
- 2.5' GRASS STRIP
- 10' MULTI-USE PATH AND 5' SIDEWALK