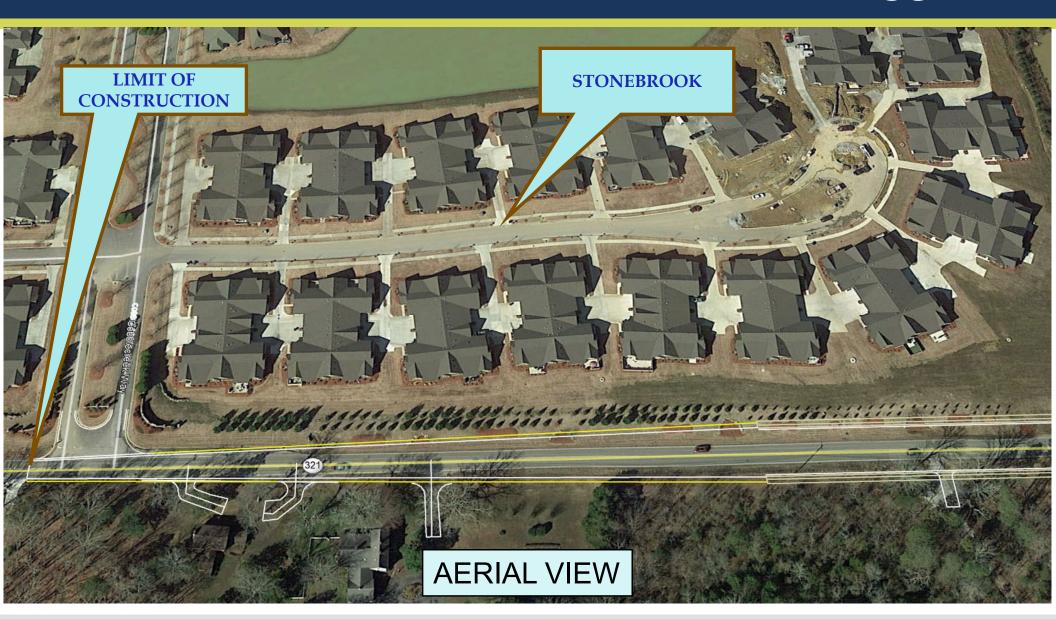

# Ooltewah-Ringgold Road SE [Limit of Construction]

SOUTH OF STONEBROOK WILL BE END OF PROJECT