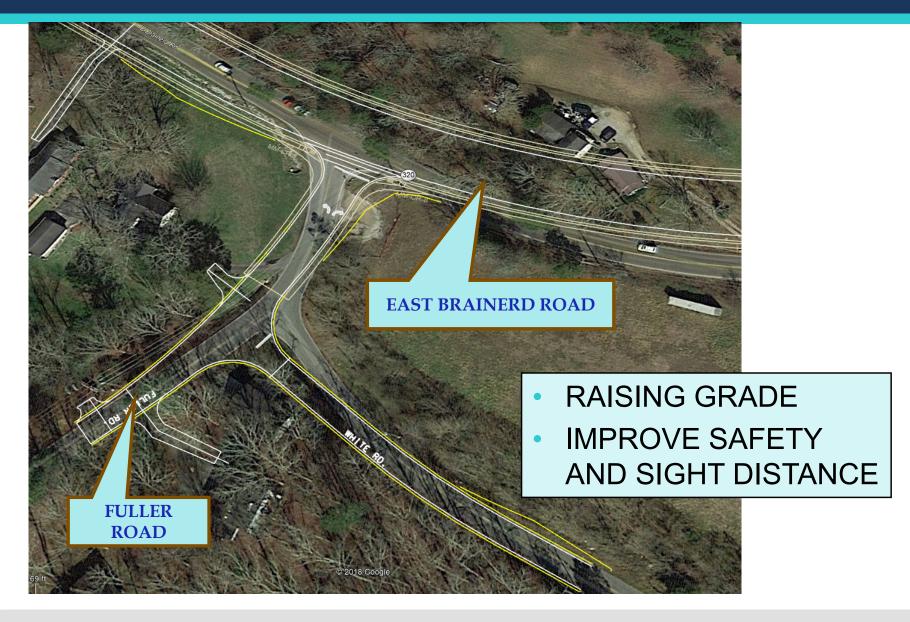

Brainerd Road and Ooltewah-Ringgold Road.



## East Brainerd(SR-320) DESIGN TEMPLATE



#### EAST BRAINERD (SR-320) TEMPLATE

- 5 LANE CURB & GUTTER
- 6' SHOULDERS (INCLUDES BIKE LANE)
- 2' GRASS STRIP AND 5' SIDEWALKS



### Ooltewah Ringgold Road (SR-321) DESIGN TEMPLATE



#### OOLTEWAH-RINGGOLD(SR-321) TEMPLATE FROM EAST BRAINERD/OOLTEWAH RINGGOLD ROAD INTERSECTION TO EAST HAMILTON MIDDLE HIGH SCHOOL

- 5 LANE CURB & GUTTER
- NO SHOULDERS
- 2.5' GRASS STRIP
- 10' MULTI-USE PATH AND 5' SIDEWALK



## PROJECT LIMITS





## East Brainerd Road (SR-320) [Begin Project]



END OF PREVIOUS EAST BRAINERD PROJECT



## PROJECT BEGINNING (Limit of Const)



- AERIAL VIEW
- PROPOSED 5 LANE ROADWAY TO EXISTING 5 LANE ROAD
- RESTRIPING MARKINGS



### Intersection of East Brainerd and Fuller Rd





### WESTVIEW ELEMENTARY SCHOOL



THE CEMENTARY
OR DRIVE THRU AT
WESTVIEW
ELEMENTARY
SCHOOL



# East Brainerd Rd/Ooltewah Ringgold Road Intersection





# East Brainerd Rd/Ooltewah Ringgold Road Intersection





## East Brainerd [Limit of Const]



ENDING PROJECT



## PROJECT END (East of East Brainerd Road)





## Ooltewah-Ringgold Road [Limit of Const]



END OF PROJECT NORTH OF EAST HAMILTON MIDDLE HIGH SCHOOL



## PROJECT END (North of Ooltewah-Ringgold)





### Intersection of East Hamilton Middle High





# Ooltewah-Ringgold Road SE [Limit of Construction]



SOUTH OF STONEBROOK WILL BE END OF PROJECT



# PROJECT END (South of Ooltewah-Ringgold)





### PROJECT INFORMATION

TDOT Design and ROW Representatives from TDOT are present to answer your questions regarding:

-