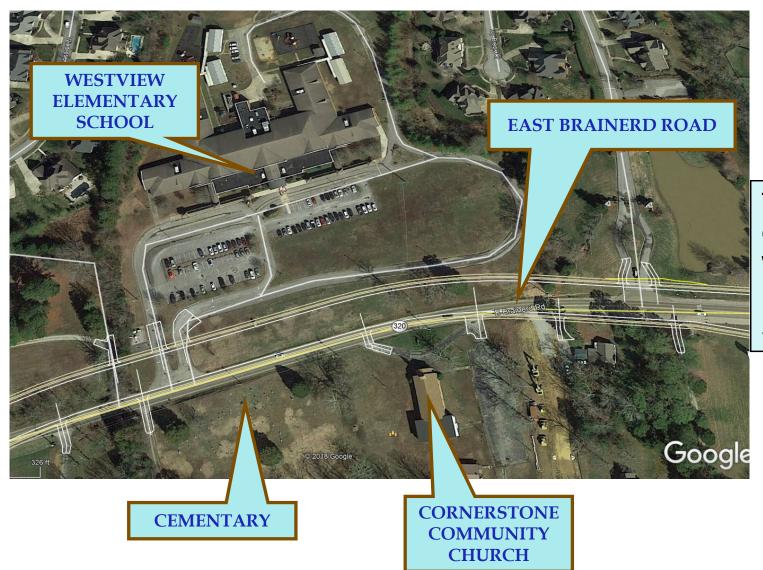

### WESTVIEW ELEMENTARY SCHOOL

THE CEMENTARY
OR DRIVE THRU AT
WESTVIEW
ELEMENTARY
SCHOOL