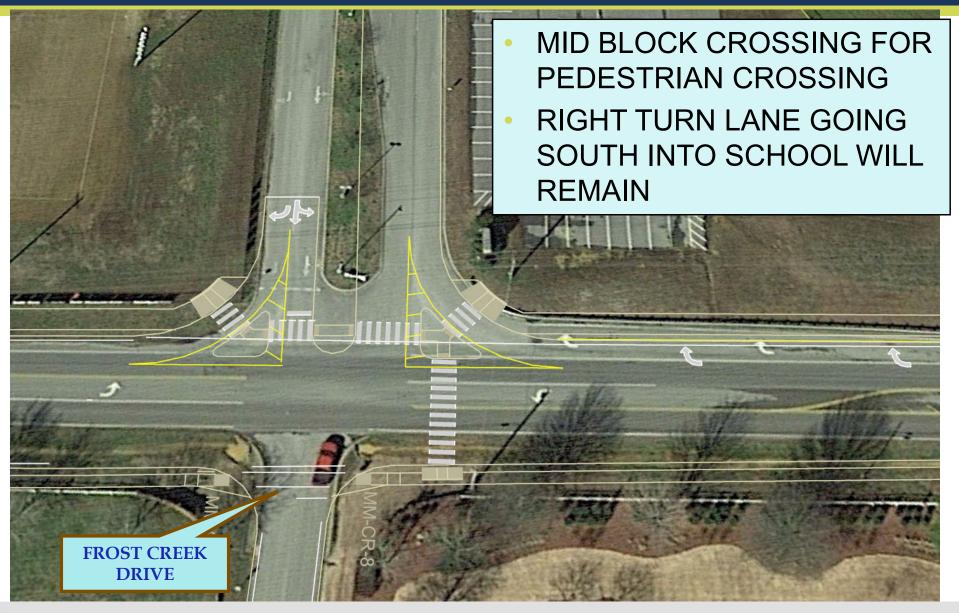

## Ooltewah-Ringgold Road [Limit of Const]

END OF PROJECT NORTH OF EAST HAMILTON MIDDLE HIGH SCHOOL

## PROJECT END (North of Ooltewah-Ringgold)