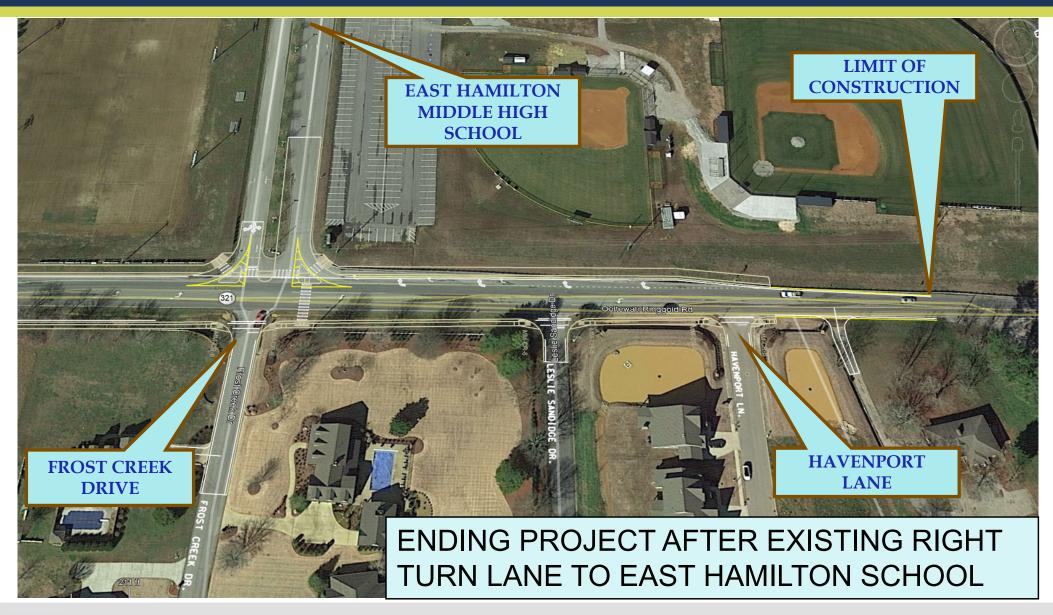

## Ooltewah-Ringgold Road [Limit of Const]

END OF PROJECT NORTH OF EAST HAMILTON MIDDLE HIGH SCHOOL

## PROJECT END (North of Ooltewah-Ringgold)

### Intersection of East Hamilton Middle High