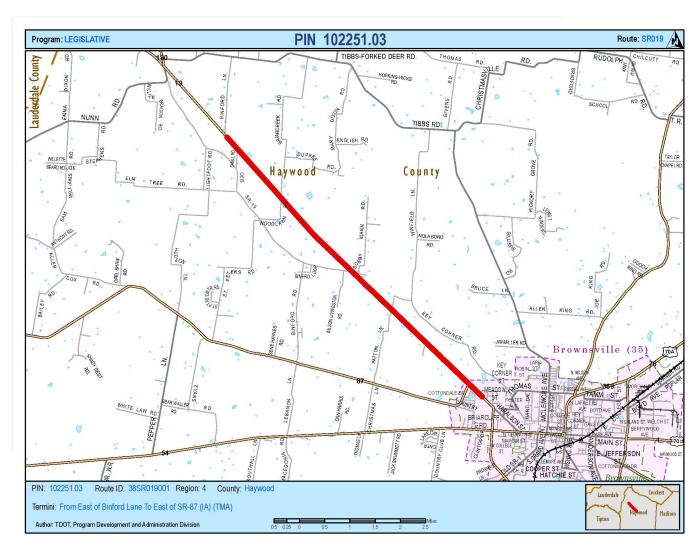

## **Project Name**

Haywood County SR-19 Widening (IA)(TMA)~ Section 3

#### Termini

From East of Binford Lane To East of SR-87 (IA)(TMA)~