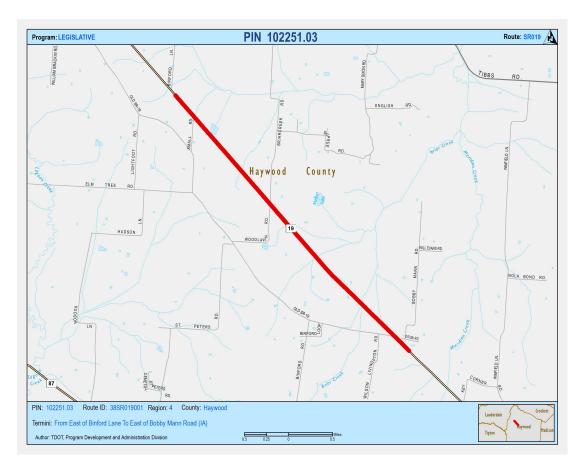

## **Project Name**

Haywood County SR-19 Widening (IA)~ Section 3

#### Termini

From East of Binford Lane To East of Bobby Mann Road (IA)~