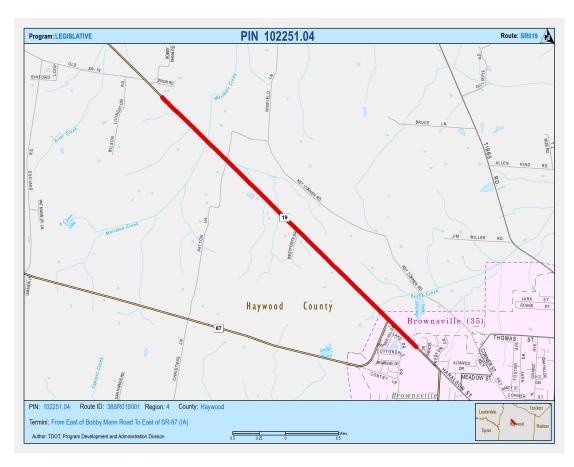

# **DELETED**

| STIP ID             | PIN#                      | Length in Miles | Lead Agency |   |
|---------------------|---------------------------|-----------------|-------------|---|
| 23002019044         | 102251.04                 | 3.33            | TDOT        |   |
| State               | County                    |                 |             |   |
| TN                  | Haywood                   |                 |             |   |
| State Route         | <b>Total Project Cost</b> |                 | TIP ID      |   |
| SR-19               | \$0                       |                 |             |   |
| <b>Project Name</b> | •                         |                 |             |   |
| Haywood County SR-1 | 9 (IA)~ Section 4         |                 |             | - |
| Termini             |                           |                 |             |   |

From East of Bobby Mann Road To East of SR-87 (IA)~

### **Project Description**

widen existing to a super 2-lane