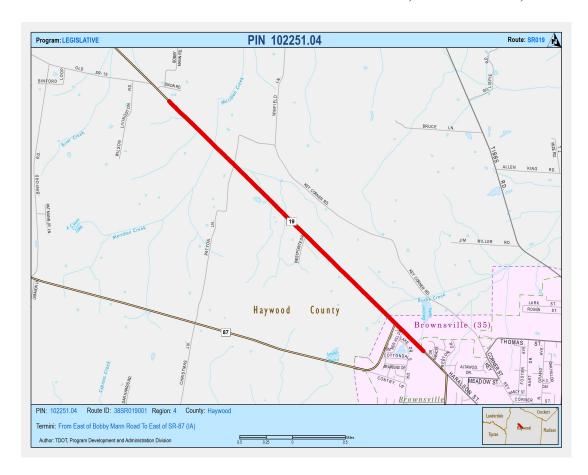

# STIP Project Report 3/5/2024

| STIP ID     | PIN #                     | Length in Miles | Lead Agency |  |
|-------------|---------------------------|-----------------|-------------|--|
| 23002019044 | 102251.04                 | 3.33            | TDOT        |  |
| State       | County                    |                 |             |  |
| TN          | Haywood                   |                 |             |  |
| State Route | <b>Total Project Cost</b> |                 | TIP ID      |  |
| SR-19       | \$8,900,000               |                 |             |  |
| D . ANT     | ·                         |                 |             |  |

### **Project Name**

Haywood County SR-19 (IA)~ Section 4

#### Termini

From East of Bobby Mann Road To East of SR-87 (IA)~

## **Project Description**

widen existing to a super 2-lane