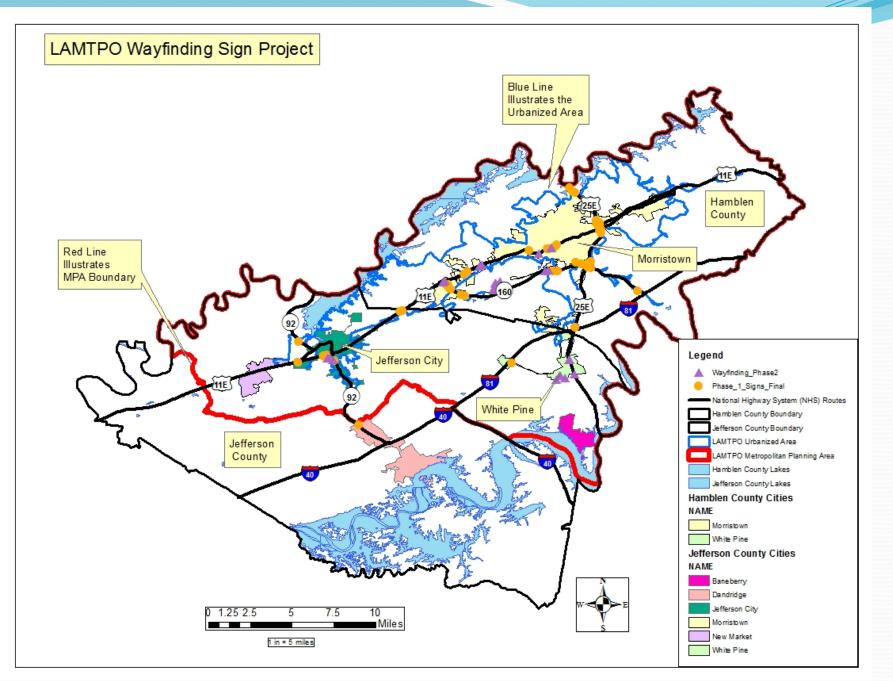

## Number of Signs per entity

| Location       | type of sign | # signs |
|----------------|--------------|---------|
| White Pine     | Gateway      | 4       |
|                | Directional  | 10      |
| Jefferson City | Gateway      | 4       |
|                | Directional  | 17      |
| Morristown     | Gateway      | 6       |
|                | Directional  | 52      |
| Hamblen County | Gateway      | 0       |
|                | directional  | 4       |
| LAMTPO         |              | 97      |