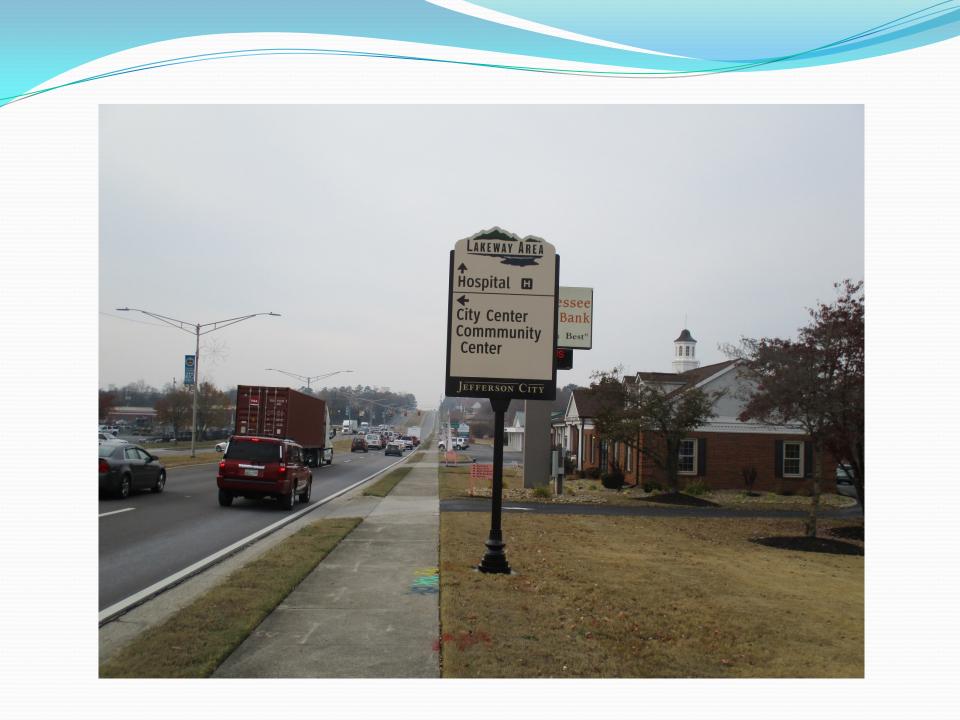

for all signs approximately \$810,000
- How many signs for each entity
  - Broken down by percentage of signs per local entity
  - Also depends on how much local match the local agency is willing to pay

## Number of Signs per entity

| Location       | type of sign | # signs |
|----------------|--------------|---------|
| White Pine     | Gateway      | 4       |
|                | Directional  | 10      |
| Jefferson City | Gateway      | 4       |
|                | Directional  | 17      |
| Morristown     | Gateway      | 6       |
|                | Directional  | 52      |
| Hamblen County | Gateway      | 0       |
|                | directional  | 4       |
| LAMTPO         |              | 97      |

## Gateway Sign



G1 - High Profile Gateway

## **Directional Sign**

















......

## **Questions / Comments**