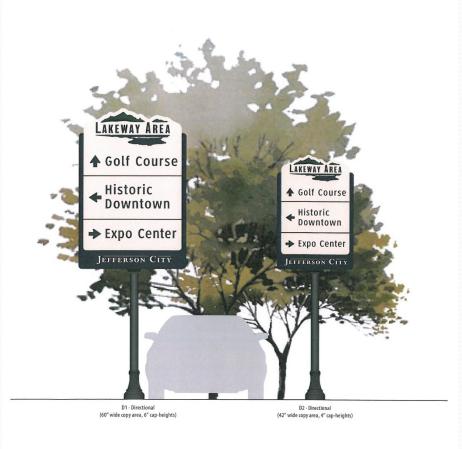

ed costs for all signs approximately \$810,000
- How many signs for each entity
  - Broken down by percentage of signs per local entity
  - Also depends on how much local match the local agency is willing to pay

## Number of Signs per entity

| Location       | type of sign | # signs |
|----------------|--------------|---------|
| White Pine     | Gateway      | 4       |
|                | Directional  | 10      |
| Jefferson City | Gateway      | 4       |
|                | Directional  | 17      |
| Morristown     | Gateway      | 6       |
|                | Directional  | 52      |
| Hamblen County | Gateway      | 0       |
|                | directional  | 4       |
| LAMTPO         |              | 97      |

## Gateway Sign



G1 - High Profile Gateway

## **Directional Sign**

















......

## **Questions / Comments**