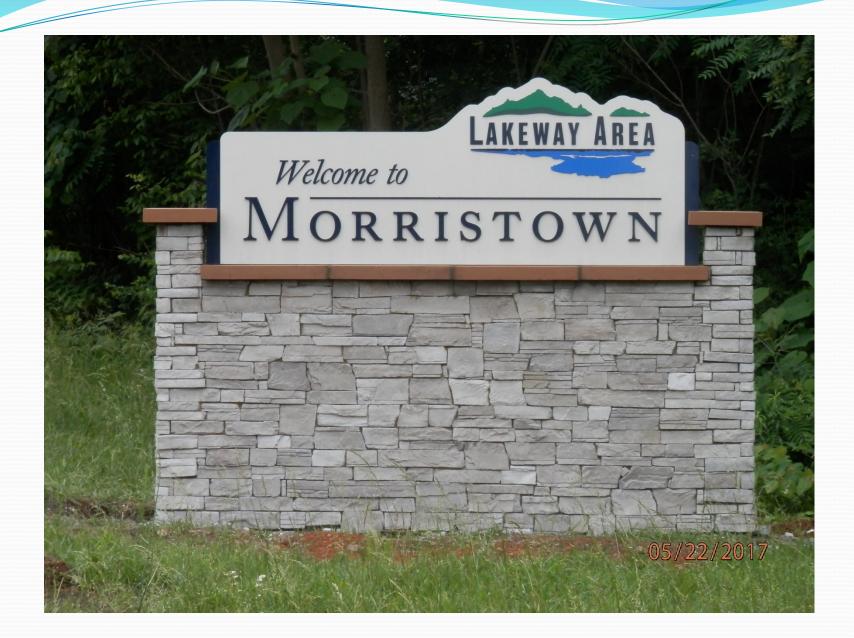

## Number of Signs per entity

| Location       | type of sign | # signs |
|----------------|--------------|---------|
| White Pine     | Gateway      | 4       |
|                | Directional  | 10      |
| Jefferson City | Gateway      | 4       |
|                | Directional  | 17      |
| Morristown     | Gateway      | 6       |
|                | Directional  | 52      |
| Hamblen County | Gateway      | 0       |
|                | directional  | 4       |
| LAMTPO         |              | 97      |

## Gateway Sign

G1 - High Profile Gateway