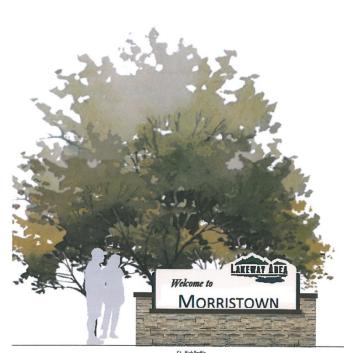

Issues

- Too Many signs, not enough funds
  - Estimated costs for all signs approximately \$810,000
- How many signs for each entity
  - Broken down by percentage of signs per local entity
  - Also depends on how much local match the local agency is willing to pay

## Number of Signs per entity

| Location       | type of sign | # signs |
|----------------|--------------|---------|
| White Pine     | Gateway      | 4       |
|                | Directional  | 10      |
| Jefferson City | Gateway      | 4       |
|                | Directional  | 17      |
| Morristown     | Gateway      | 6       |
|                | Directional  | 52      |
| Hamblen County | Gateway      | 0       |
|                | directional  | 4       |
| LAMTPO         |              | 97      |

## Gateway Sign



G1 - High Profile Gateway

## **Directional Sign**

















......

## **Questions / Comments**