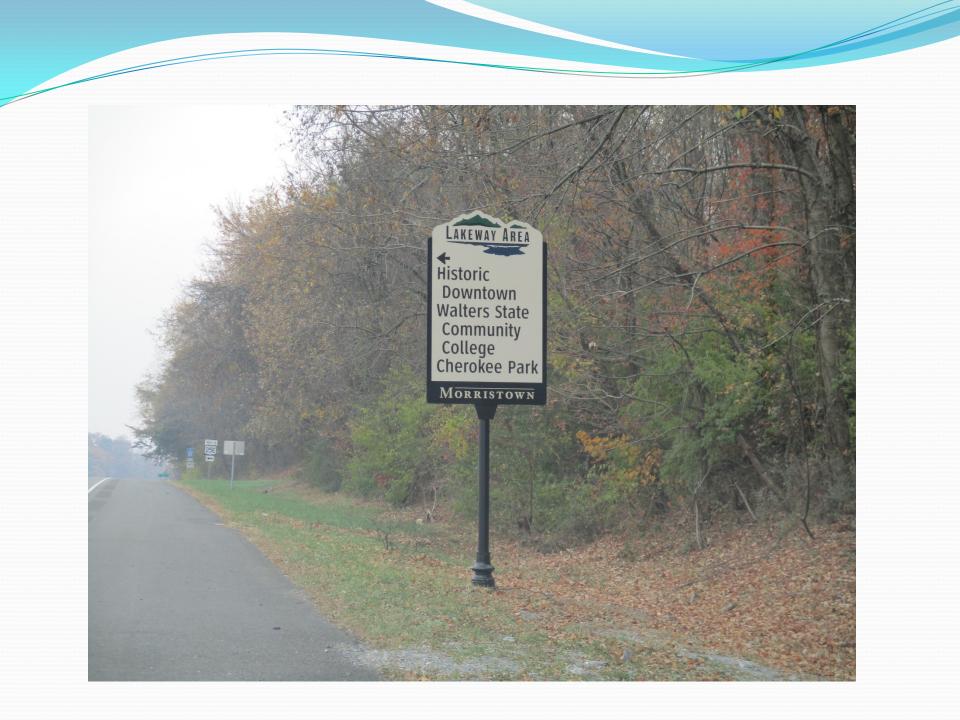

or all signs approximately \$810,000
- How many signs for each entity
  - Broken down by percentage of signs per local entity
  - Also depends on how much local match the local agency is willing to pay

## Number of Signs per entity

| Location       | type of sign | # signs |
|----------------|--------------|---------|
| White Pine     | Gateway      | 4       |
|                | Directional  | 10      |
| Jefferson City | Gateway      | 4       |
|                | Directional  | 17      |
| Morristown     | Gateway      | 6       |
|                | Directional  | 52      |
| Hamblen County | Gateway      | 0       |
|                | directional  | 4       |
| LAMTPO         |              | 97      |

## Gateway Sign



G1 - High Profile Gateway

## **Directional Sign**

















......

## **Questions / Comments**