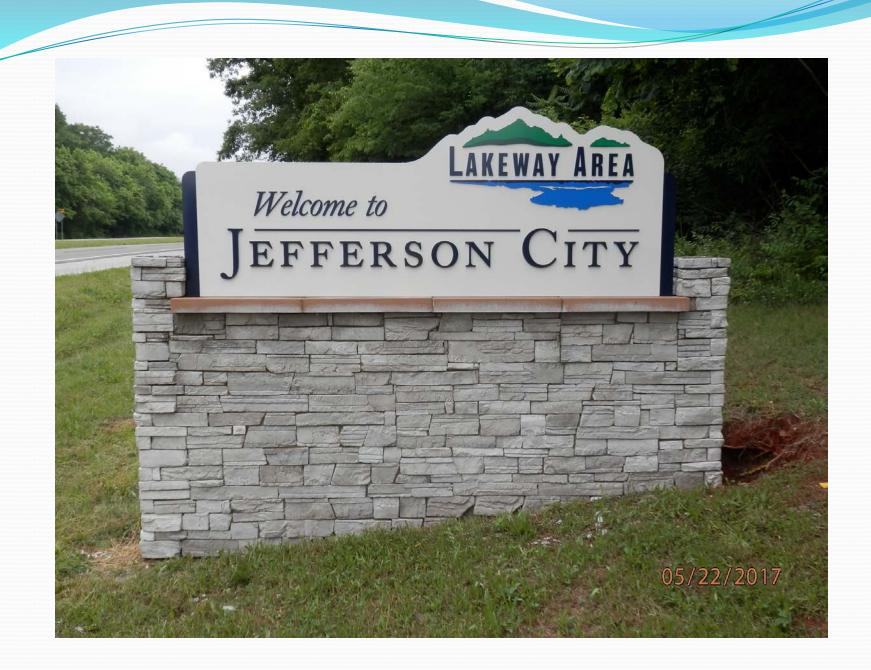

ts for all signs approximately \$810,000
- How many signs for each entity
  - Broken down by percentage of signs per local entity
  - Also depends on how much local match the local agency is willing to pay

## Number of Signs per entity

| Location       | type of sign | # signs |
|----------------|--------------|---------|
| White Pine     | Gateway      | 4       |
|                | Directional  | 10      |
| Jefferson City | Gateway      | 4       |
|                | Directional  | 17      |
| Morristown     | Gateway      | 6       |
|                | Directional  | 52      |
| Hamblen County | Gateway      | 0       |
|                | directional  | 4       |
| LAMTPO         |              | 97      |

## Gateway Sign



G1 - High Profile Gateway

## **Directional Sign**

















......

## **Questions / Comments**