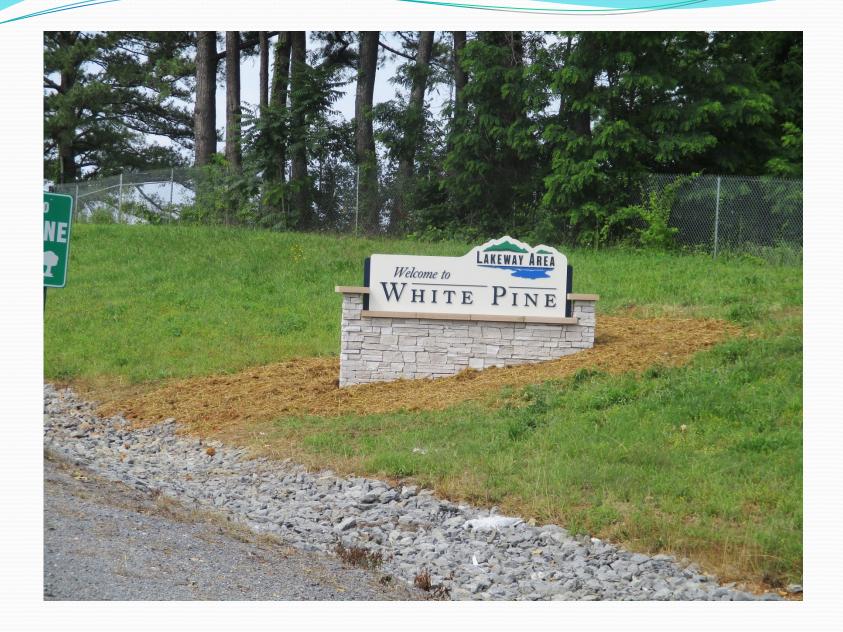

## Number of Signs per entity

| Location       | type of sign | # signs |
|----------------|--------------|---------|
| White Pine     | Gateway      | 4       |
|                | Directional  | 10      |
| Jefferson City | Gateway      | 4       |
|                | Directional  | 17      |
| Morristown     | Gateway      | 6       |
|                | Directional  | 52      |
| Hamblen County | Gateway      | 0       |
|                | directional  | 4       |
| LAMTPO         |              | 97      |

## Gateway Sign

G1 - High Profile Gateway