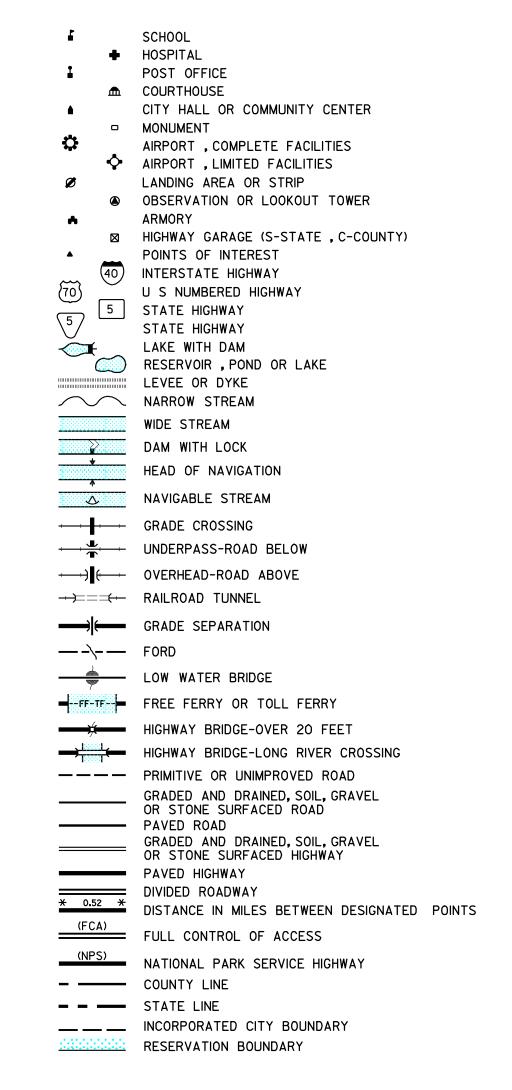

-------------------------------------------------|------|
| FIELD DATA OBTAINED IN 1987<br>FIELD EXAMINATION MADE IN 1989 |      |
| REVISIONS                                                     |      |
| FEATURE                                                       | DATE |
| UPDATED USING INFORMATION PROVIDED BY LOCAL OFFICIALS         | 2002 |
|                                                               |      |
|                                                               |      |
|                                                               |      |
|                                                               |      |
|                                                               |      |
|                                                               |      |

## LEGEND







CITY MAP

## **RIDGELY**

LAKE COUNTY

## **TENNESSEE**

PREPARED BY THE

## TENNESSEE DEPARTMENT OF TRANSPORTATION LONG RANGE PLANNING DIVISION

IN COOPERATION WITH THE

U.S. DEPARTMENT OF TRANSPORTATION FEDERAL HIGHWAY ADMINISTRATION

|        |           |            |     | JUALL |     |      |           |   |
|--------|-----------|------------|-----|-------|-----|------|-----------|---|
| 1000   |           | 0          |     | 1000  |     | 2000 | 3000      | F |
| $\Box$ | $\pm$ H H | $H \vdash$ |     |       |     |      |           |   |
|        |           |            |     |       |     |      |           |   |
|        | 0.1       | 0          | 0.1 | 0.2   | 0.3 | 0.4  | 0.5 MILES |   |
|        |           |            |     |       |     |      |           |   |
|