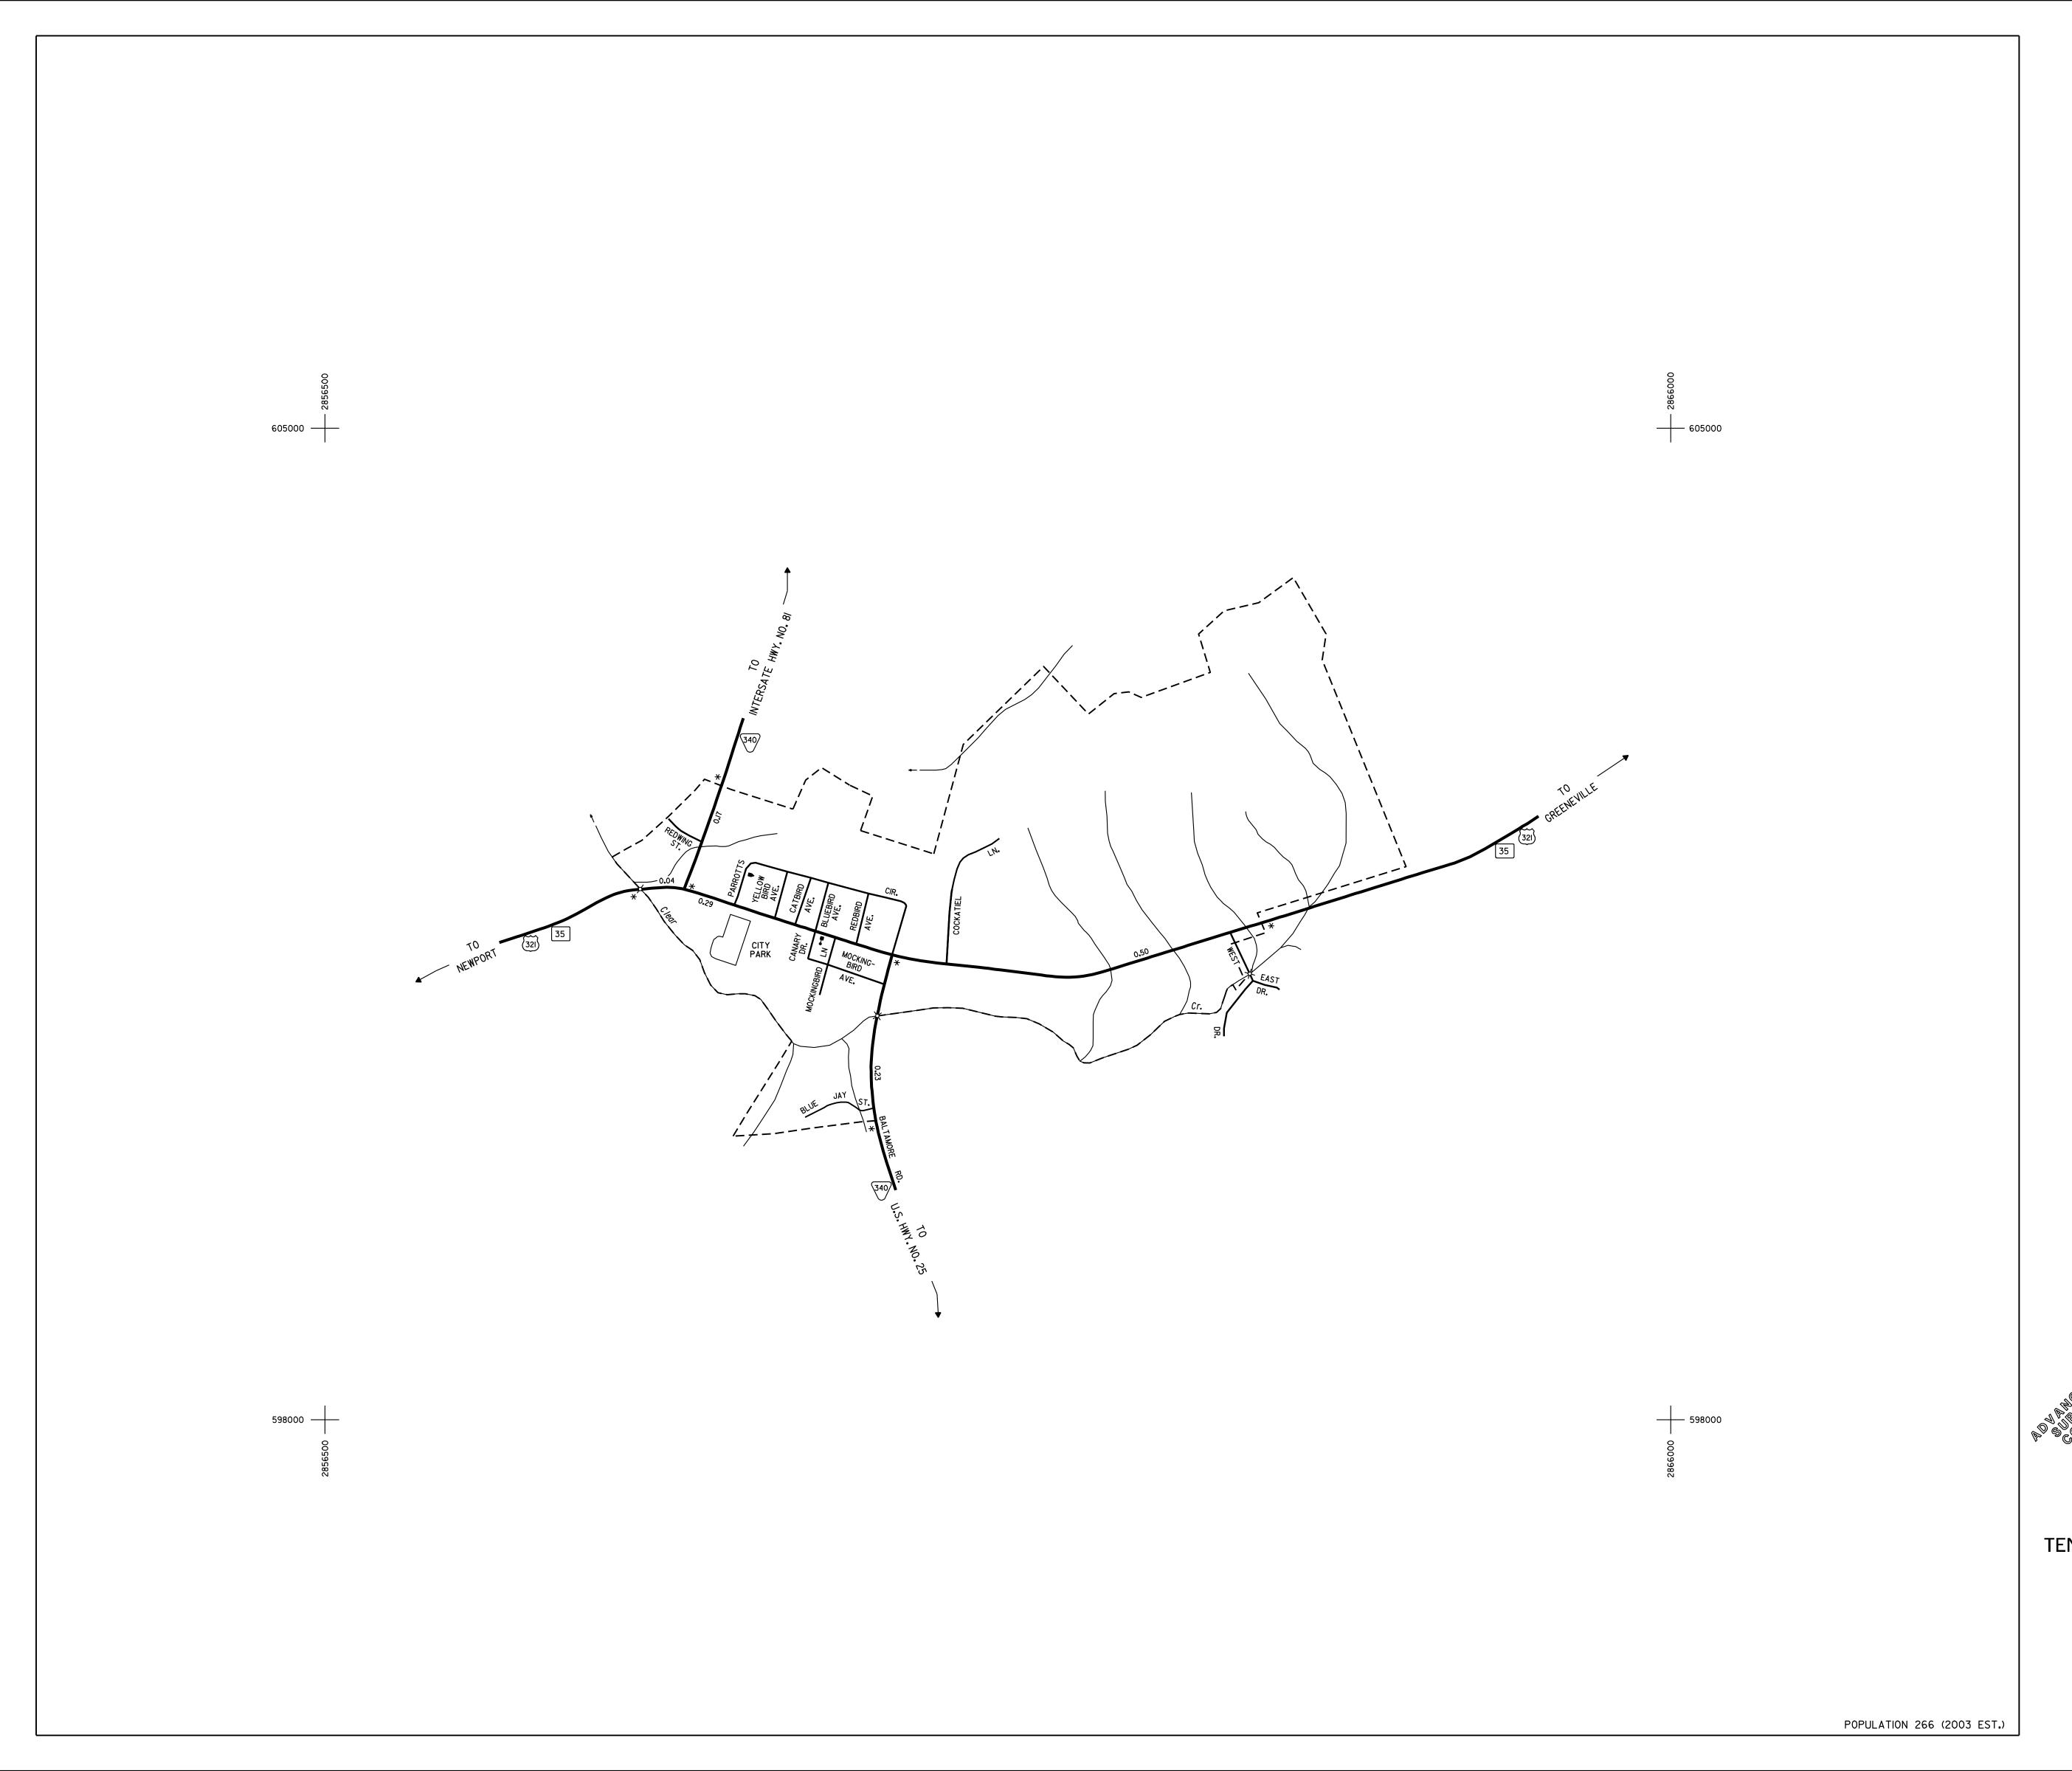

## MAP RECORD FIELD DATA OBTAINED IN 2001 FIELD EXAMINATION MADE IN REVISIONS DATE

## LEGEND

| i                                       | SCH00L                               |        |
|-----------------------------------------|--------------------------------------|--------|
| +                                       | HOSPITAL                             |        |
| I                                       | POST OFFICE                          |        |
| <b>_</b>                                | COURTHOUSE                           |        |
| <b>A</b>                                | CITY HALL OR COMMUNITY CENTER        |        |
|                                         | MONUMENT                             |        |
|                                         | AIRPORT , COMPLETE FACILITIES        |        |
| <b>♦</b>                                | AIRPORT , LIMITED FACILITIES         |        |
| Ø                                       | LANDING AREA OR STRIP                |        |
|                                         | OBSERVATION OR LOOKOUT TOWER         |        |
| <b>A</b>                                | ARMORY                               |        |
|                                         | HIGHWAY GARAGE (S-STATE , C-COUNTY)  |        |
| <b>A</b>                                | POINTS OF INTEREST                   |        |
| 40                                      | INTERSTATE HIGHWAY                   |        |
| (iii)                                   | U S NUMBERED HIGHWAY                 |        |
| 5                                       | STATE HIGHWAY                        |        |
| (5)                                     | STATE HIGHWAY                        |        |
|                                         | LAKE WITH DAM                        |        |
|                                         | RESERVOIR , POND OR LAKE             |        |
|                                         | LEVEE OR DYKE                        |        |
| $\sim$                                  | NARROW STREAM                        |        |
|                                         | WIDE STREAM                          |        |
|                                         | DAM WITH LOCK                        |        |
| <u>4,5,5,5,5,6</u>                      |                                      |        |
| 416161616161616161616161616161616161616 | HEAD OF NAVIGATION                   |        |
|                                         | NAVIGABLE STREAM                     |        |
|                                         | CDADE CDOCCING                       |        |
|                                         | GRADE CROSSING                       |        |
| + <del></del>                           | UNDERPASS-ROAD BELOW                 |        |
| <del>)</del>                            | OVERHEAD-ROAD ABOVE                  |        |
| -                                       | RAILROAD TUNNEL                      |        |
| _                                       |                                      |        |
|                                         | GRADE SEPARATION                     |        |
| \-                                      | FORD                                 |        |
| ,                                       | LOW WATER RRIPOR                     |        |
| 7                                       | LOW WATER BRIDGE                     |        |
| <b>-</b> FF-TF <b>-</b>                 | FREE FERRY OR TOLL FERRY             |        |
| <u>~~~</u>                              | HIGHWAY BRIDGE-OVER 20 FEET          |        |
|                                         |                                      |        |
| 10000                                   | HIGHWAY BRIDGE-LONG RIVER CROSSING   |        |
|                                         | PRIMITIVE OR UNIMPROVED ROAD         |        |
|                                         | GRADED AND DRAINED, SOIL, GRAVEL     |        |
|                                         | OR STONE SURFACED ROAD PAVED ROAD    |        |
|                                         | GRADED AND DRAINED, SOIL, GRAVEL     |        |
|                                         | OR STONE SURFACED HIGHWAY            |        |
|                                         | PAVED HIGHWAY                        |        |
|                                         | DIVIDED ROADWAY                      |        |
| <del>×</del> 0.52 <del>×</del>          | DISTANCE IN MILES BETWEEN DESIGNATED | POINTS |
| (FCA)                                   | FULL CONTROL OF ACCESS               |        |
| (NDC)                                   | TOLL CONTINUE OF ACCESS              |        |
| (NPS)                                   | NATIONAL PARK SERVICE HIGHWAY        |        |
|                                         | COUNTY LINE                          |        |
|                                         | STATE LINE                           |        |
|                                         | INCORPORATED CITY BOUNDARY           |        |
|                                         | RESERVATION BOUNDARY                 |        |