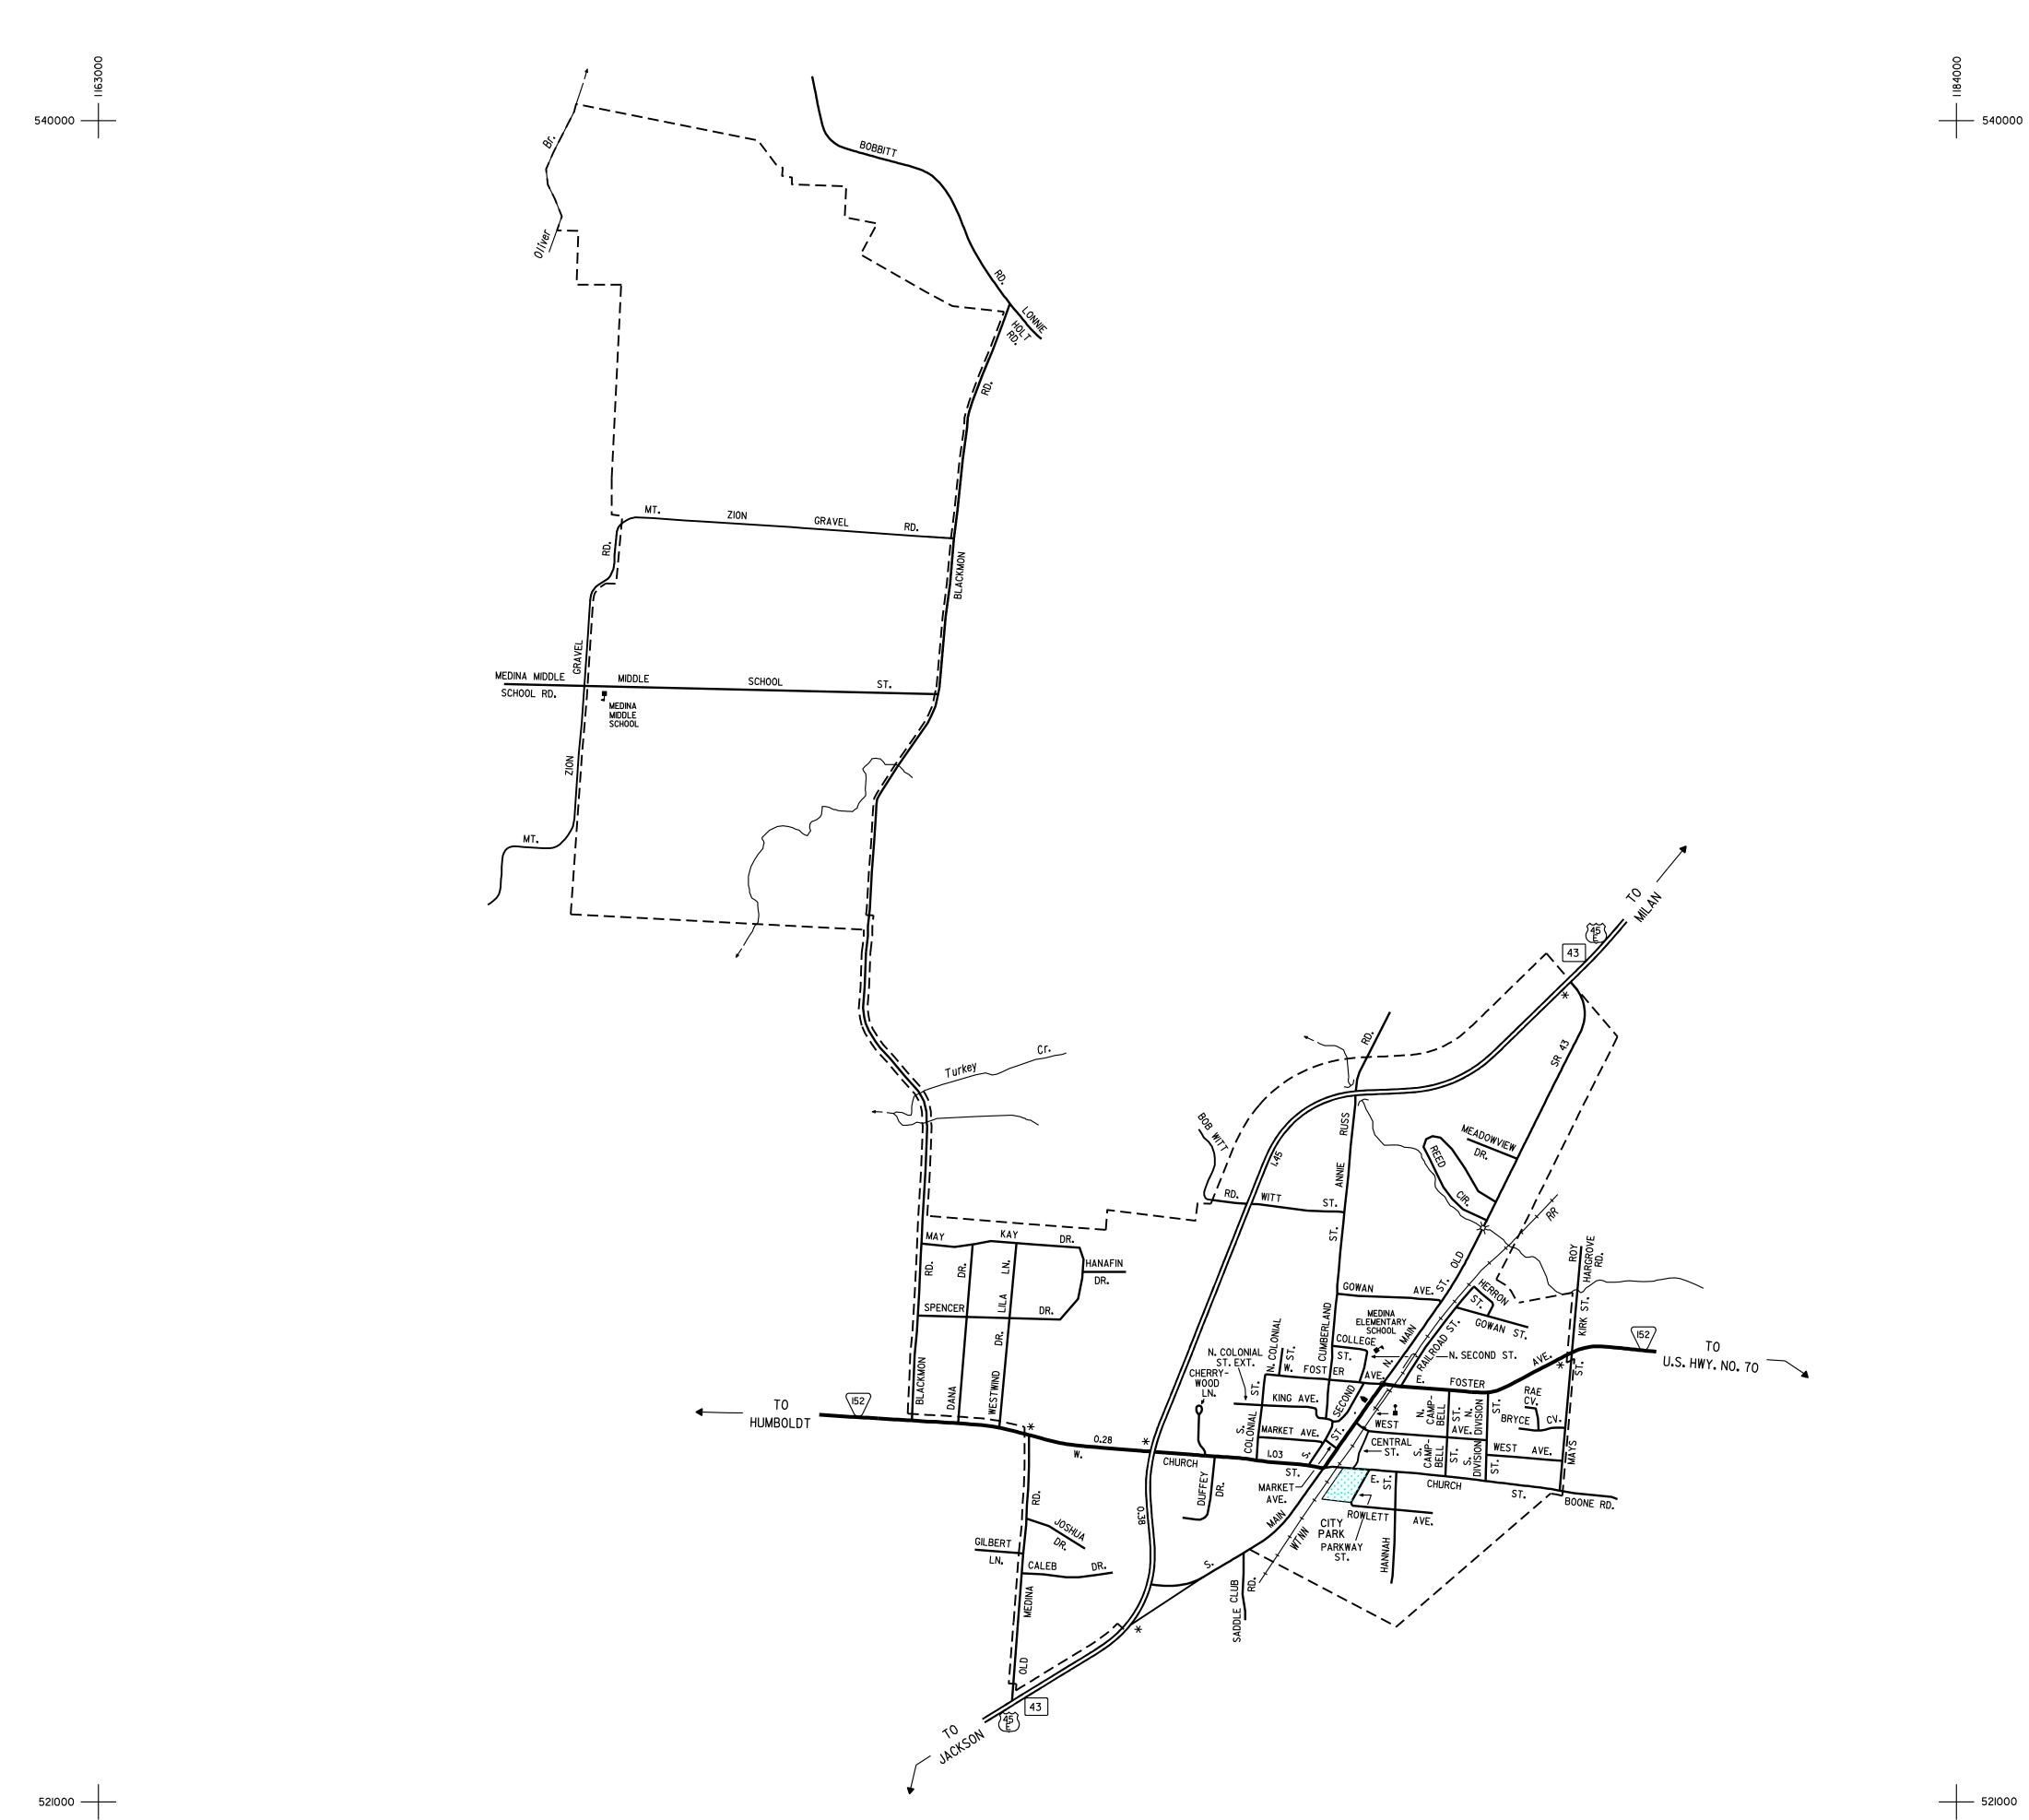

## LEGEND

| LEGEND                                                                                                                                                                                      |                                                                  |  |
|---------------------------------------------------------------------------------------------------------------------------------------------------------------------------------------------|------------------------------------------------------------------|--|
| 1                                                                                                                                                                                           | SCHOOL                                                           |  |
| 1                                                                                                                                                                                           | HOSPITAL<br>POST OFFICE                                          |  |
| <br>≜                                                                                                                                                                                       | COURTHOUSE<br>CITY HALL OR COMMUNITY CENTER                      |  |
| <b>¢</b>                                                                                                                                                                                    | MONUMENT<br>AIRPORT , COMPLETE FACILITIES                        |  |
| ¢                                                                                                                                                                                           | AIRPORT , LIMITED FACILITIES<br>LANDING AREA OR STRIP            |  |
| ۲                                                                                                                                                                                           | OBSERVATION OR LOOKOUT TOWER                                     |  |
| <b>≜</b>                                                                                                                                                                                    | ARMORY<br>HIGHWAY GARAGE (S-STATE, C-COUNTY)                     |  |
| · 40                                                                                                                                                                                        | POINTS OF INTEREST<br>INTERSTATE HIGHWAY                         |  |
|                                                                                                                                                                                             | U S NUMBERED HIGHWAY<br>STATE HIGHWAY                            |  |
|                                                                                                                                                                                             | STATE HIGHWAY<br>LAKE WITH DAM                                   |  |
|                                                                                                                                                                                             | RESERVOIR , POND OR LAKE<br>LEVEE OR DYKE                        |  |
|                                                                                                                                                                                             | NARROW STREAM                                                    |  |
|                                                                                                                                                                                             | WIDE STREAM<br>DAM WITH LOCK                                     |  |
|                                                                                                                                                                                             | HEAD OF NAVIGATION                                               |  |
|                                                                                                                                                                                             | NAVIGABLE STREAM                                                 |  |
| ++ <b>}</b> ++                                                                                                                                                                              | GRADE CROSSING                                                   |  |
| ·                                                                                                                                                                                           | UNDERPASS-ROAD BELOW<br>OVERHEAD-ROAD ABOVE                      |  |
| )===(                                                                                                                                                                                       |                                                                  |  |
| <b>──</b> → ←──                                                                                                                                                                             | GRADE SEPARATION                                                 |  |
| —- <u>`</u> —                                                                                                                                                                               | FORD                                                             |  |
|                                                                                                                                                                                             | LOW WATER BRIDGE<br>FREE FERRY OR TOLL FERRY                     |  |
|                                                                                                                                                                                             | HIGHWAY BRIDGE-OVER 20 FEET                                      |  |
|                                                                                                                                                                                             | HIGHWAY BRIDGE-LONG RIVER CROSSING                               |  |
|                                                                                                                                                                                             | PRIMITIVE OR UNIMPROVED ROAD<br>GRADED AND DRAINED, SOIL, GRAVEL |  |
|                                                                                                                                                                                             | OR STONE SURFACED ROAD<br>PAVED ROAD                             |  |
|                                                                                                                                                                                             | GRADED AND DRAINED, SOIL, GRAVEL<br>OR STONE SURFACED HIGHWAY    |  |
|                                                                                                                                                                                             | PAVED HIGHWAY<br>DIVIDED ROADWAY                                 |  |
| <mark>* 0.52 *</mark><br>(FCA)                                                                                                                                                              | DISTANCE IN MILES BETWEEN DESIGNATED POINTS                      |  |
| (NPS)                                                                                                                                                                                       | FULL CONTROL OF ACCESS                                           |  |
|                                                                                                                                                                                             | NATIONAL PARK SERVICE HIGHWAY<br>COUNTY LINE                     |  |
|                                                                                                                                                                                             | STATE LINE<br>INCORPORATED CITY BOUNDARY                         |  |
|                                                                                                                                                                                             | RESERVATION BOUNDARY                                             |  |
|                                                                                                                                                                                             |                                                                  |  |
|                                                                                                                                                                                             |                                                                  |  |
|                                                                                                                                                                                             | CITY MAP                                                         |  |
| MEDINA<br>GIBSON COUNTY                                                                                                                                                                     |                                                                  |  |
| TENNESSEE                                                                                                                                                                                   |                                                                  |  |
|                                                                                                                                                                                             |                                                                  |  |
| PREPARED BY THE<br>TENNESSEE DEPARTMENT OF TRANSPORTATION<br>LONG RANGE PLANNING DIVISION<br>IN COOPERATION WITH THE<br>U.S. DEPARTMENT OF TRANSPORTATION<br>FEDERAL HIGHWAY ADMINISTRATION |                                                                  |  |
| 1000                                                                                                                                                                                        | SCALE<br>0 1000 2000 3000 FEET                                   |  |
| HHHH<br>HH                                                                                                                                                                                  |                                                                  |  |
| 0.1 0 0.1 0.2 0.3 0.4 0.5 MILES                                                                                                                                                             |                                                                  |  |