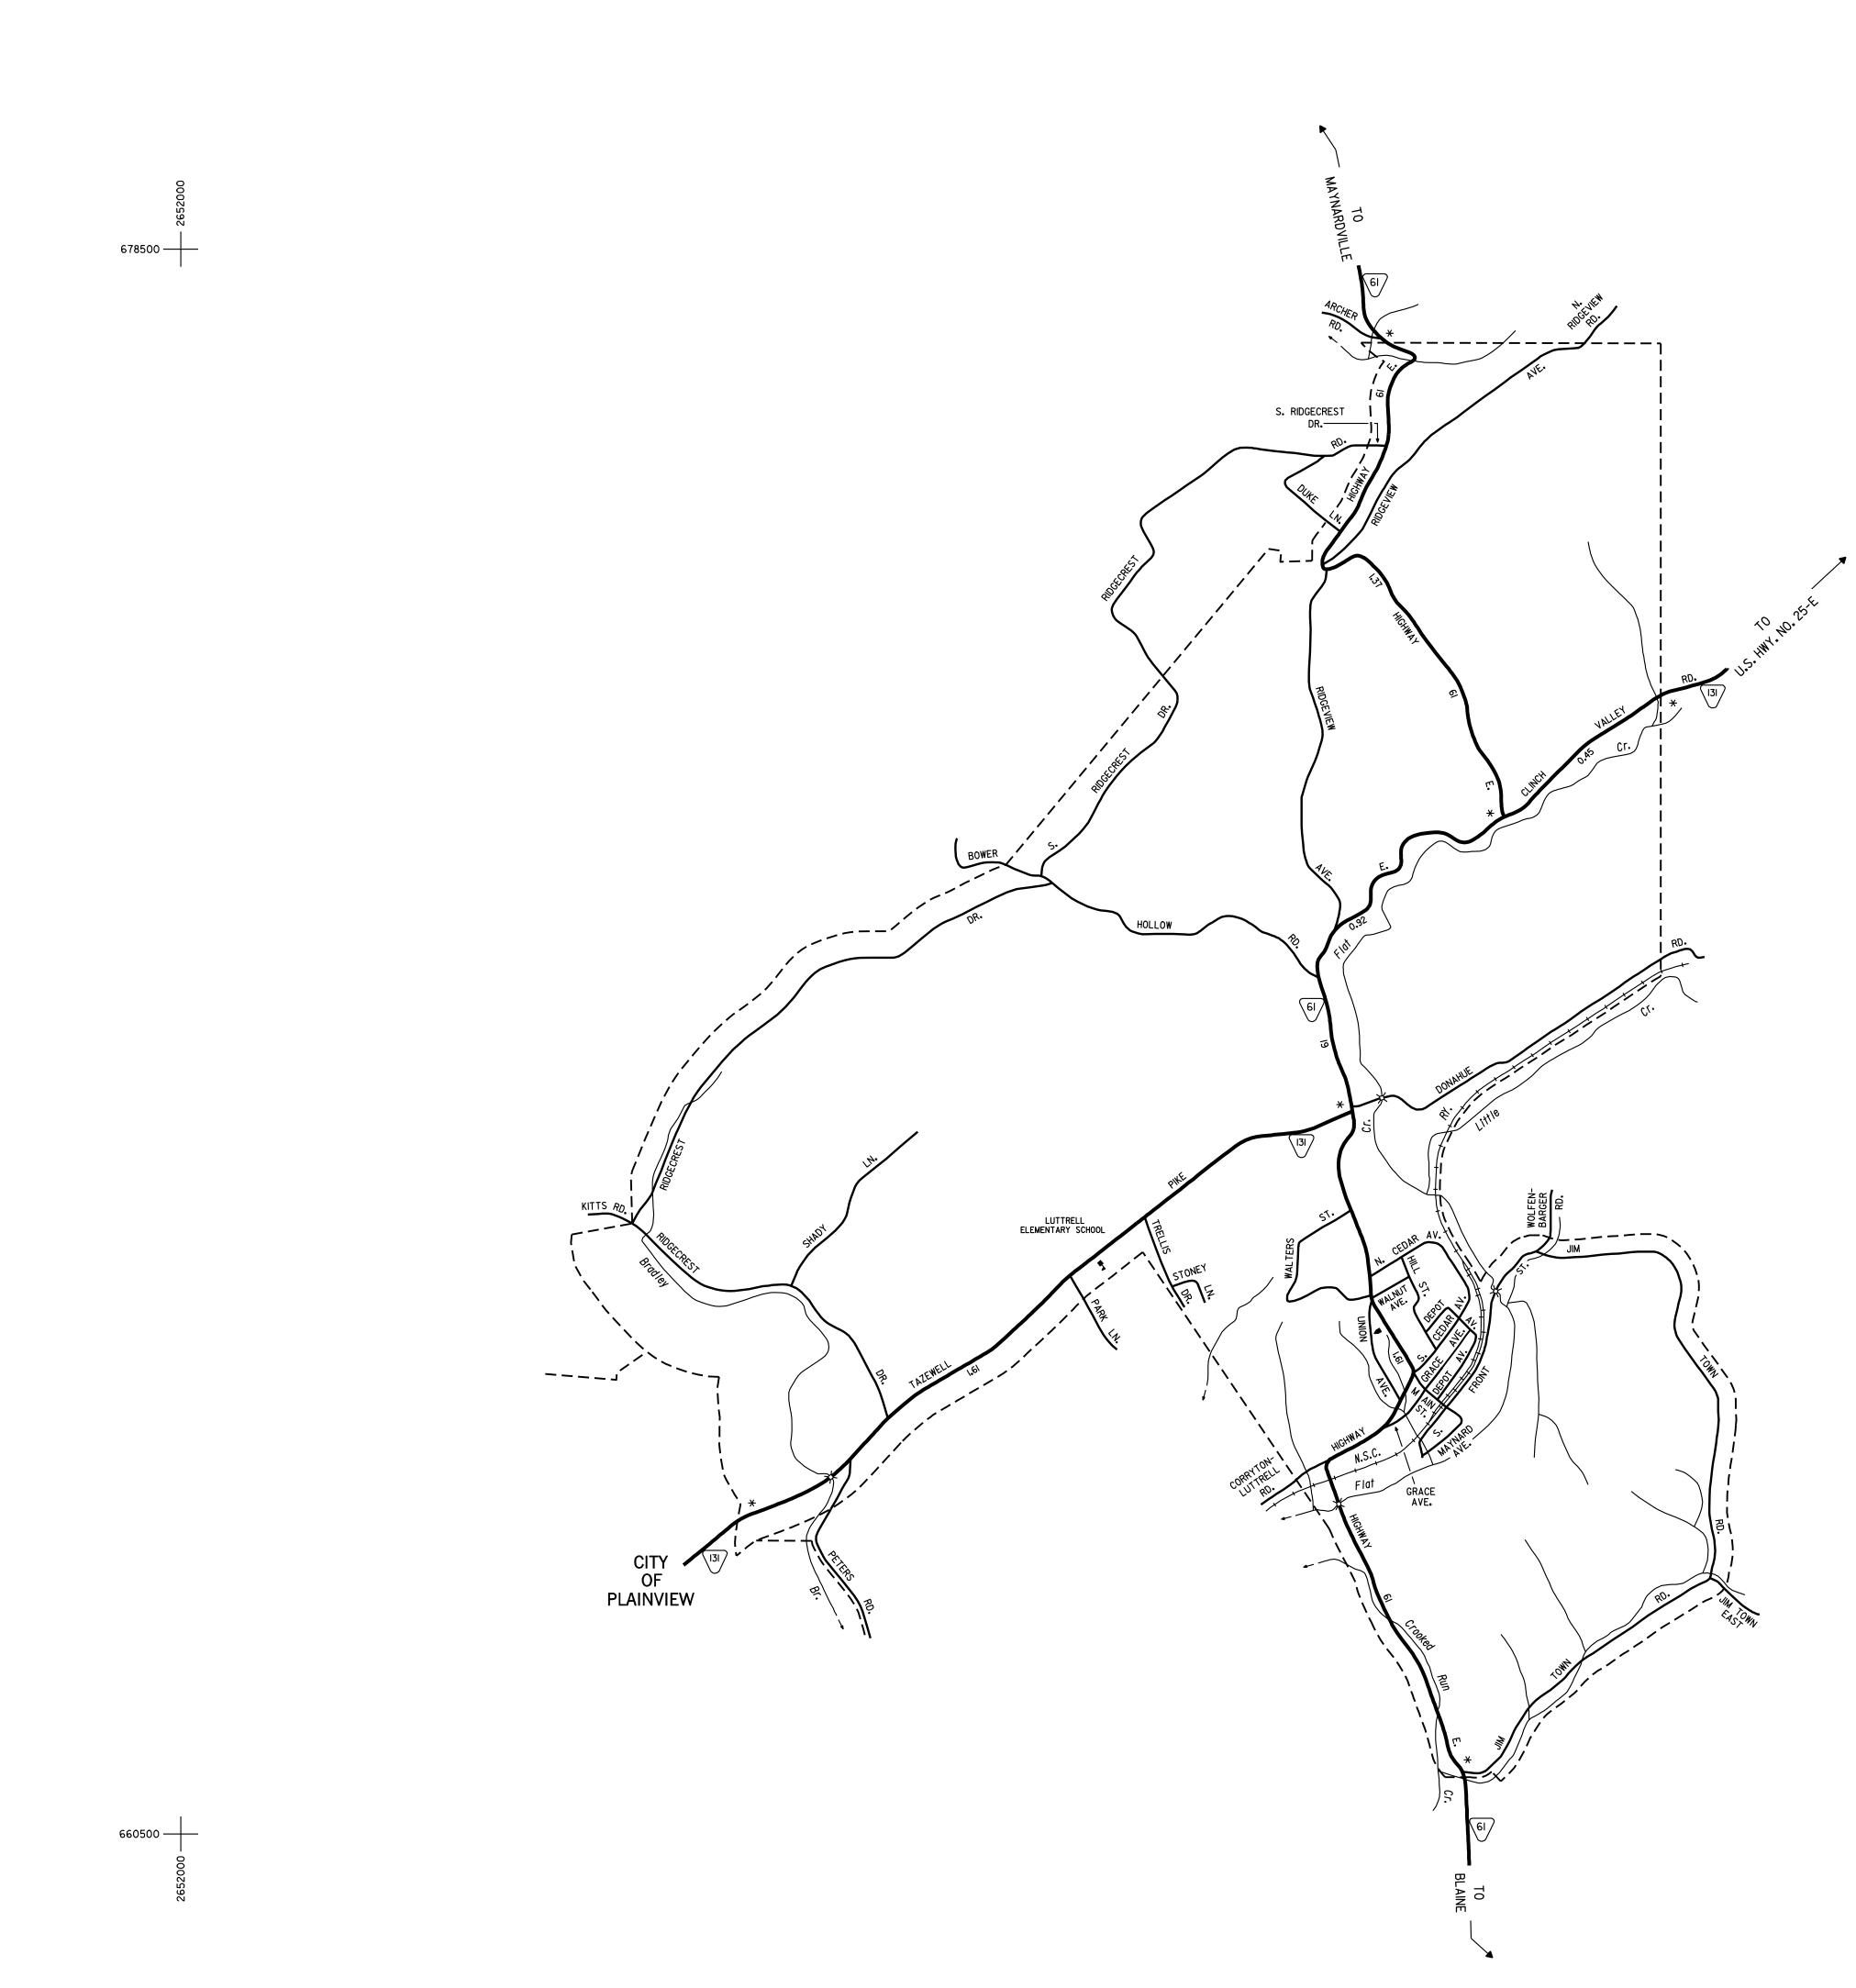

| MAP RECORD                  |      |
|-----------------------------|------|
| FIELD DATA OBTAINED IN 2000 |      |
| FIELD EXAMINATION MADE IN   |      |
| REVISIONS                   |      |
| FEATURE                     | DATE |
|                             |      |
|                             |      |
|                             |      |
|                             |      |
|                             |      |
|                             |      |
|                             |      |

## LEGEND

|                                                              | LEGEND                                                                      |
|--------------------------------------------------------------|-----------------------------------------------------------------------------|
| 5                                                            | SCHOOL                                                                      |
| +                                                            | HOSPITAL<br>POST OFFICE                                                     |
| ٩                                                            | COURTHOUSE                                                                  |
|                                                              | CITY HALL OR COMMUNITY CENTER<br>MONUMENT                                   |
| <b>\$</b><br>\$                                              | AIRPORT , COMPLETE FACILITIES<br>AIRPORT , LIMITED FACILITIES               |
| Ø                                                            | LANDING AREA OR STRIP<br>OBSERVATION OR LOOKOUT TOWER                       |
| `````````````````````````````````````                        | ARMORY                                                                      |
|                                                              | HIGHWAY GARAGE (S-STATE , C-COUNTY)<br>POINTS OF INTEREST                   |
|                                                              | INTERSTATE HIGHWAY<br>U S NUMBERED HIGHWAY                                  |
| $\left( \begin{array}{c} 10\\ 5 \end{array} \right)$ 5       | STATE HIGHWAY                                                               |
|                                                              | STATE HIGHWAY<br>LAKE WITH DAM                                              |
|                                                              | RESERVOIR , POND OR LAKE<br>LEVEE OR DYKE                                   |
| $\sim$                                                       | NARROW STREAM                                                               |
|                                                              | WIDE STREAM<br>DAM WITH LOCK                                                |
|                                                              | HEAD OF NAVIGATION                                                          |
| <b>▲</b>                                                     | NAVIGABLE STREAM                                                            |
| ++ <b>_</b> ++                                               | GRADE CROSSING                                                              |
| ·                                                            | UNDERPASS-ROAD BELOW                                                        |
|                                                              | OVERHEAD-ROAD ABOVE<br>RAILROAD TUNNEL                                      |
|                                                              | GRADE SEPARATION                                                            |
|                                                              | FORD                                                                        |
|                                                              | LOW WATER BRIDGE                                                            |
|                                                              | FREE FERRY OR TOLL FERRY<br>HIGHWAY BRIDGE-OVER 20 FEET                     |
|                                                              | HIGHWAY BRIDGE-LONG RIVER CROSSING                                          |
|                                                              | PRIMITIVE OR UNIMPROVED ROAD                                                |
|                                                              | GRADED AND DRAINED, SOIL, GRAVEL<br>OR STONE SURFACED ROAD                  |
|                                                              | PAVED ROAD<br>GRADED AND DRAINED, SOIL, GRAVEL<br>OR STONE SURFACED HIGHWAY |
|                                                              | PAVED HIGHWAY                                                               |
| <mark>* 0.52 *</mark>                                        | DIVIDED ROADWAY<br>DISTANCE IN MILES BETWEEN DESIGNATED POINTS              |
| (FCA)                                                        | FULL CONTROL OF ACCESS                                                      |
| (NPS)                                                        | NATIONAL PARK SERVICE HIGHWAY                                               |
|                                                              | COUNTY LINE<br>STATE LINE                                                   |
| <u> </u>                                                     | INCORPORATED CITY BOUNDARY                                                  |
| <u>1-10-1-1-1-1-1-1-1-1-1-1-1-1-1-1-1-1-1-</u>               | RESERVATION BOUNDARY                                                        |
| N                                                            |                                                                             |
|                                                              |                                                                             |
|                                                              |                                                                             |
|                                                              |                                                                             |
|                                                              |                                                                             |
| EL CL                                                        | HIXAPPICE KEY                                                               |
|                                                              | TESTATA                                                                     |
| 3 1 1                                                        | T TYTHY YAY                                                                 |
| J.                                                           |                                                                             |
| PR C                                                         | CITY MAP                                                                    |
|                                                              |                                                                             |
|                                                              |                                                                             |
|                                                              | UNION COUNTY                                                                |
| TENINIEGOEE                                                  |                                                                             |
| TENNESSEE                                                    |                                                                             |
| PREPARED BY THE                                              |                                                                             |
| TENNESSEE DE                                                 | PARTMENT OF TRANSPORTATION                                                  |
| LONG RANGE PLANNING DIVISION                                 |                                                                             |
| IN COOPERATION WITH THE<br>U.S. DEPARTMENT OF TRANSPORTATION |                                                                             |
| FEDERAL HIGHWAY ADMINISTRATION                               |                                                                             |
|                                                              |                                                                             |
| 1000                                                         | SCALE<br>0 1000 2000 3000 FEET                                              |
| HHHB<br>HHD                                                  |                                                                             |
| 0.1 0 0.1 0.2 0.3 0.4 0.5 MILES                              |                                                                             |
| 2002                                                         |                                                                             |
|                                                              |                                                                             |

660500

- 678500

POPULATION 915 (2000 CENSUS)

AUTHORIZATION NO. 401901028702