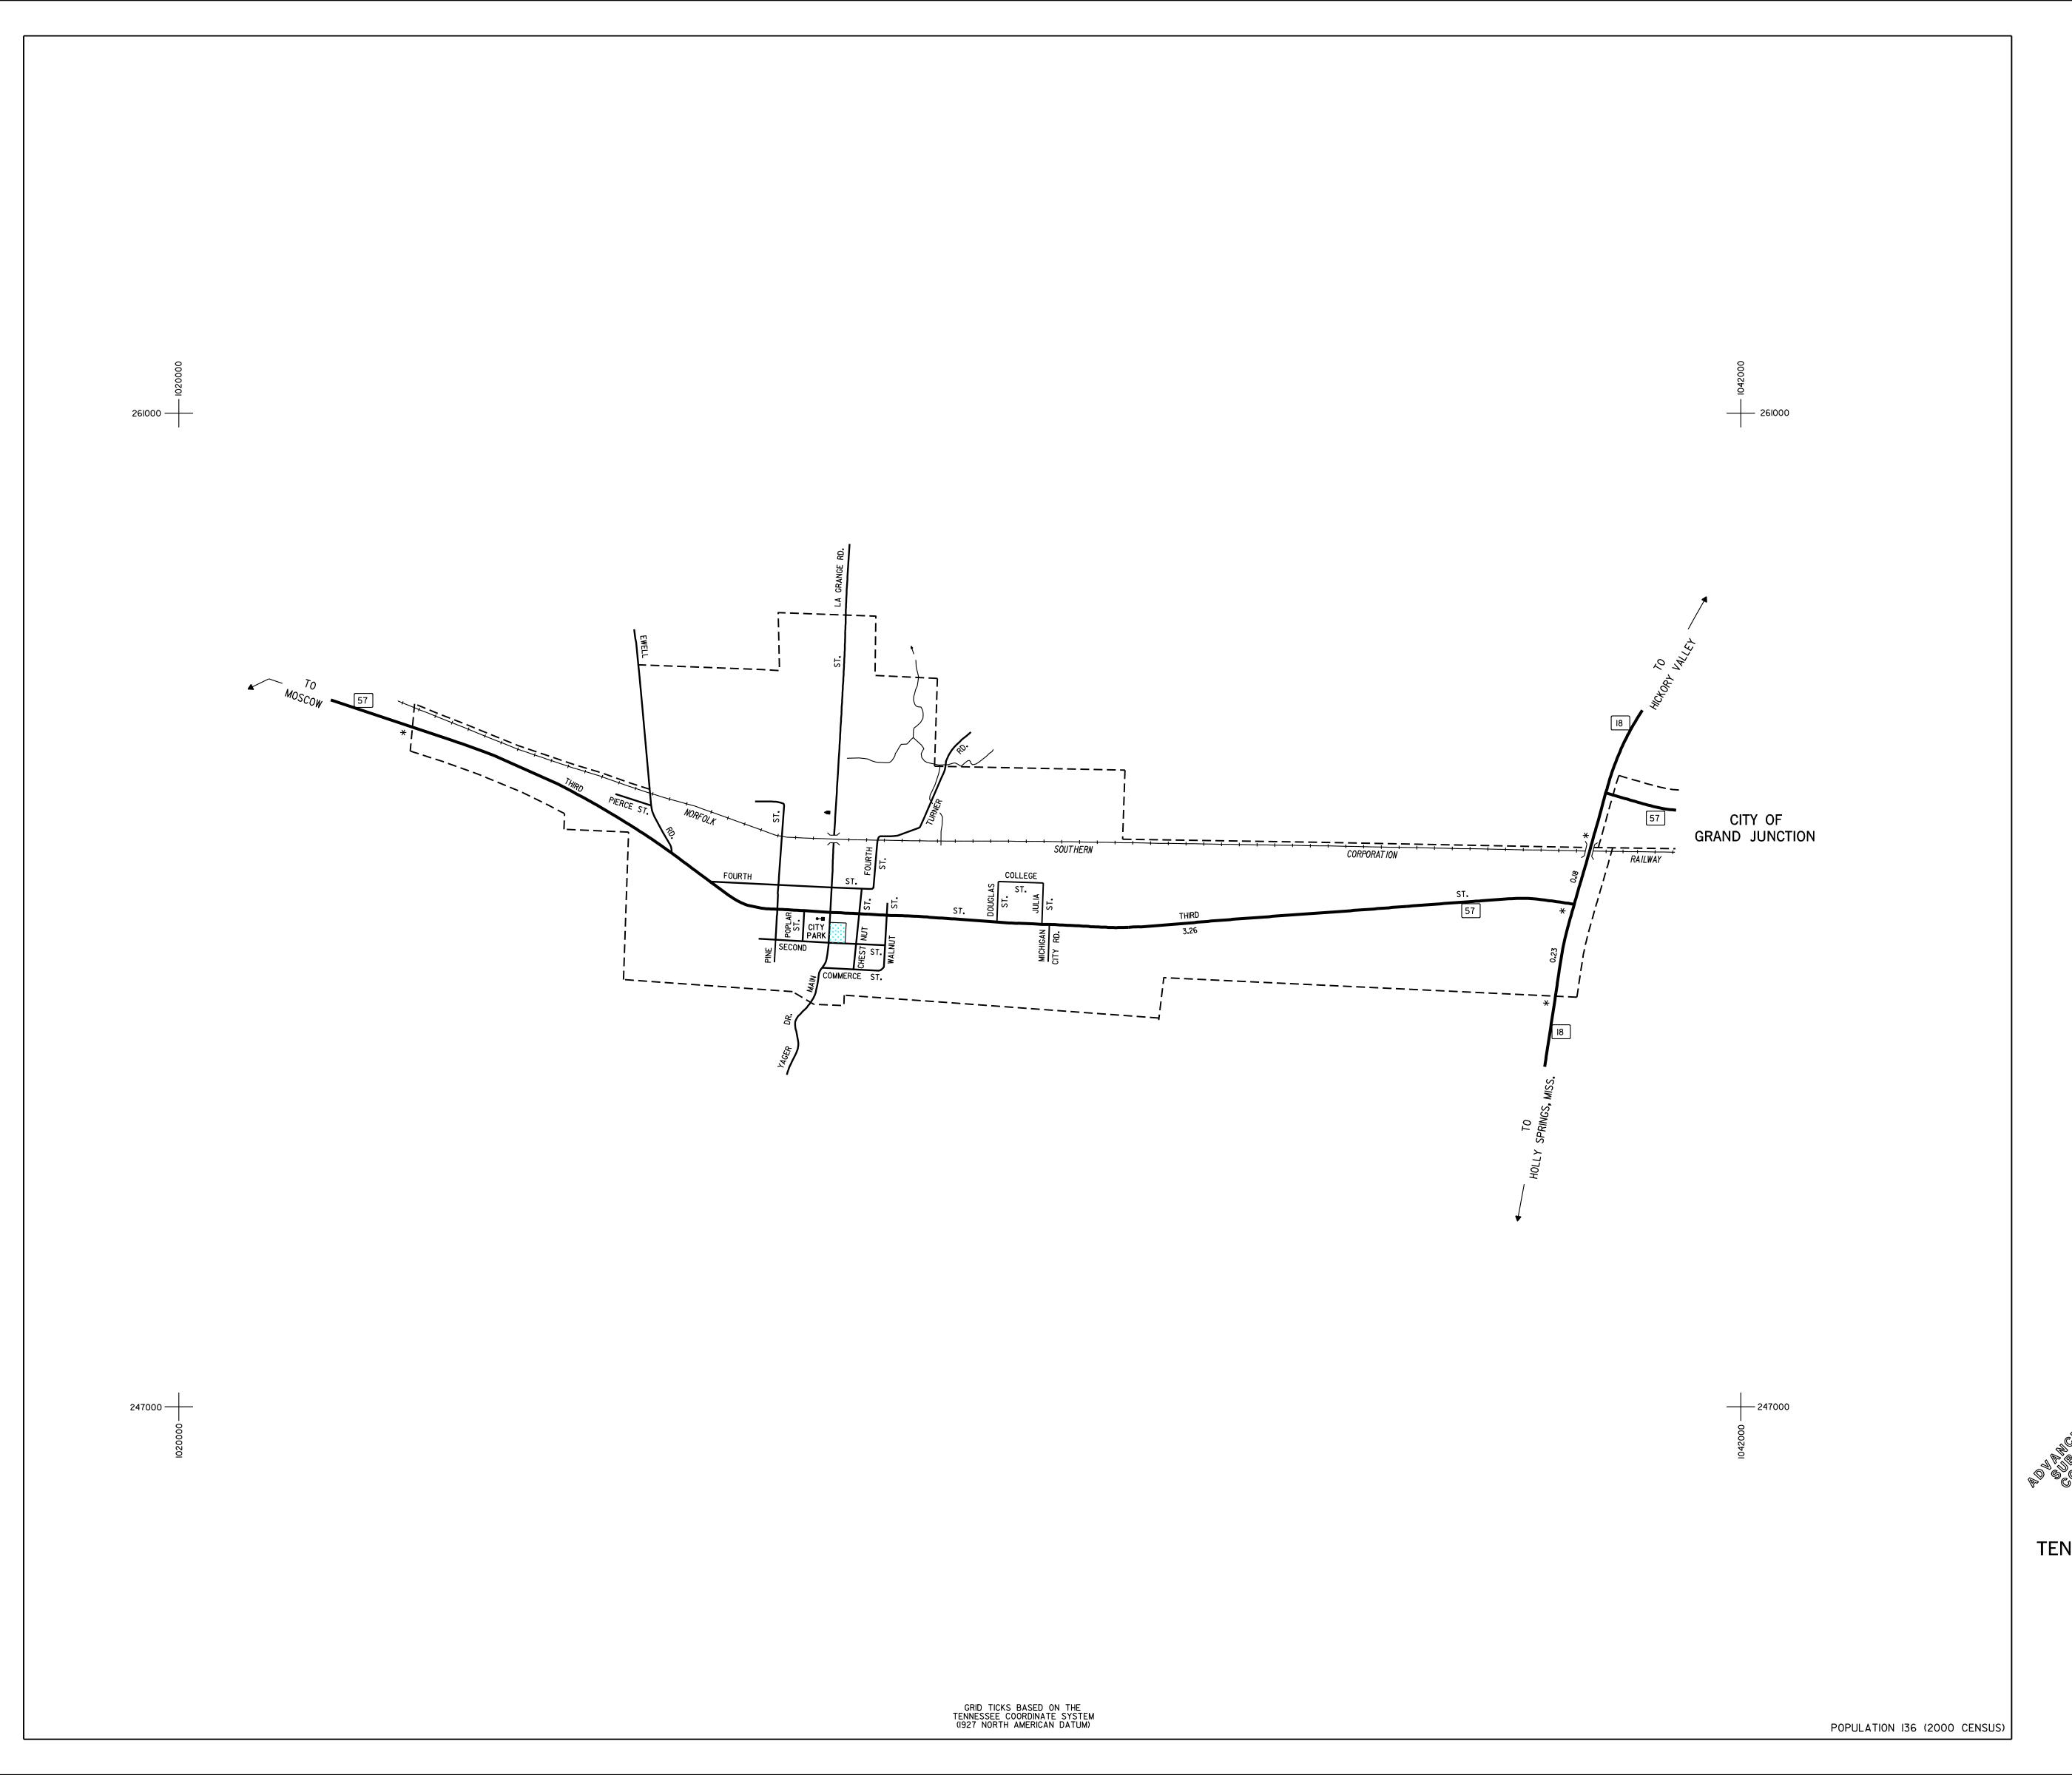

## LEGEND

| _                                                             |                                             |
|---------------------------------------------------------------|---------------------------------------------|
| ſ                                                             | SCH00L                                      |
| +                                                             | HOSPITAL                                    |
| 1                                                             | POST OFFICE                                 |
| <del>-</del>                                                  | COURTHOUSE                                  |
| <b>m</b>                                                      |                                             |
|                                                               | CITY HALL OR COMMUNITY CENTER               |
| -                                                             | MONUMENT                                    |
| <b>‡</b>                                                      | AIRPORT , COMPLETE FACILITIES               |
| <b>♦</b>                                                      | AIRPORT , LIMITED FACILITIES                |
| Ø                                                             | LANDING AREA OR STRIP                       |
| _                                                             |                                             |
|                                                               | OBSERVATION OR LOOKOUT TOWER                |
| •                                                             | ARMORY                                      |
|                                                               | HIGHWAY GARAGE (S-STATE , C-COUNTY)         |
| <b>A</b>                                                      | POINTS OF INTEREST                          |
| (40)                                                          | INTERSTATE HIGHWAY                          |
| (70) <u> </u>                                                 | U S NUMBERED HIGHWAY                        |
| 5                                                             | STATE HIGHWAY                               |
| (5)                                                           |                                             |
| $\bigvee$                                                     | STATE HIGHWAY                               |
|                                                               | LAKE WITH DAM                               |
|                                                               | RESERVOIR , POND OR LAKE                    |
|                                                               | LEVEE OR DYKE                               |
| $\sim$                                                        | NARROW STREAM                               |
| 920000000000000000000000000000000000000                       | WIDE STREAM                                 |
| <u> </u>                                                      | WIDE STREAM                                 |
|                                                               | DAM WITH LOCK                               |
| ***************************************                       | HEAD OF NAVIGATION                          |
| <b>—</b>                                                      | TIEAD OF NAVIGATION                         |
| <u> </u>                                                      | NAVIGABLE STREAM                            |
| <del>, , <b> </b>   , , , , , , , , , , , , , , , , , ,</del> | GRADE CROSSING                              |
| <u> </u>                                                      |                                             |
| T                                                             | UNDERPASS-ROAD BELOW                        |
| +}                                                            | OVERHEAD-ROAD ABOVE                         |
| •                                                             |                                             |
| <del></del>                                                   | RAILROAD TUNNEL                             |
| ←                                                             | GRADE SEPARATION                            |
|                                                               | ONABE SELAMATION                            |
| <del>/</del>                                                  | FORD                                        |
|                                                               | LOW WATER BRIDGE                            |
| <b>.</b>                                                      | LOW WATER BRIDGE                            |
| <b>FF-TF</b>                                                  | FREE FERRY OR TOLL FERRY                    |
| <del></del>                                                   | HIGHWAY BRIDGE-OVER 20 FEET                 |
|                                                               | HIGHWAY BRIDGE-LONG RIVER CROSSING          |
| 8888                                                          |                                             |
|                                                               | PRIMITIVE OR UNIMPROVED ROAD                |
|                                                               | GRADED AND DRAINED, SOIL, GRAVEL            |
|                                                               | OR STONE SURFACED ROAD                      |
|                                                               | PAVED ROAD                                  |
|                                                               | GRADED AND DRAINED, SOIL, GRAVEL            |
|                                                               | OR STONE SURFACED HIGHWAY                   |
|                                                               | PAVED HIGHWAY                               |
|                                                               | DIVIDED ROADWAY                             |
| <u> </u>                                                      | DISTANCE IN MILES BETWEEN DESIGNATED POINTS |
| (FCA)                                                         |                                             |
|                                                               | FULL CONTROL OF ACCESS                      |
| (NPS)                                                         | NATIONAL PARK SERVICE HIGHWAY               |
|                                                               |                                             |
|                                                               | COUNTY LINE                                 |
|                                                               | STATE LINE                                  |
|                                                               | INCORPORATED CITY BOUNDARY                  |
|                                                               | RESERVATION BOUNDARY                        |
|                                                               | BESERVALIUM BUILIMU)/HY                     |