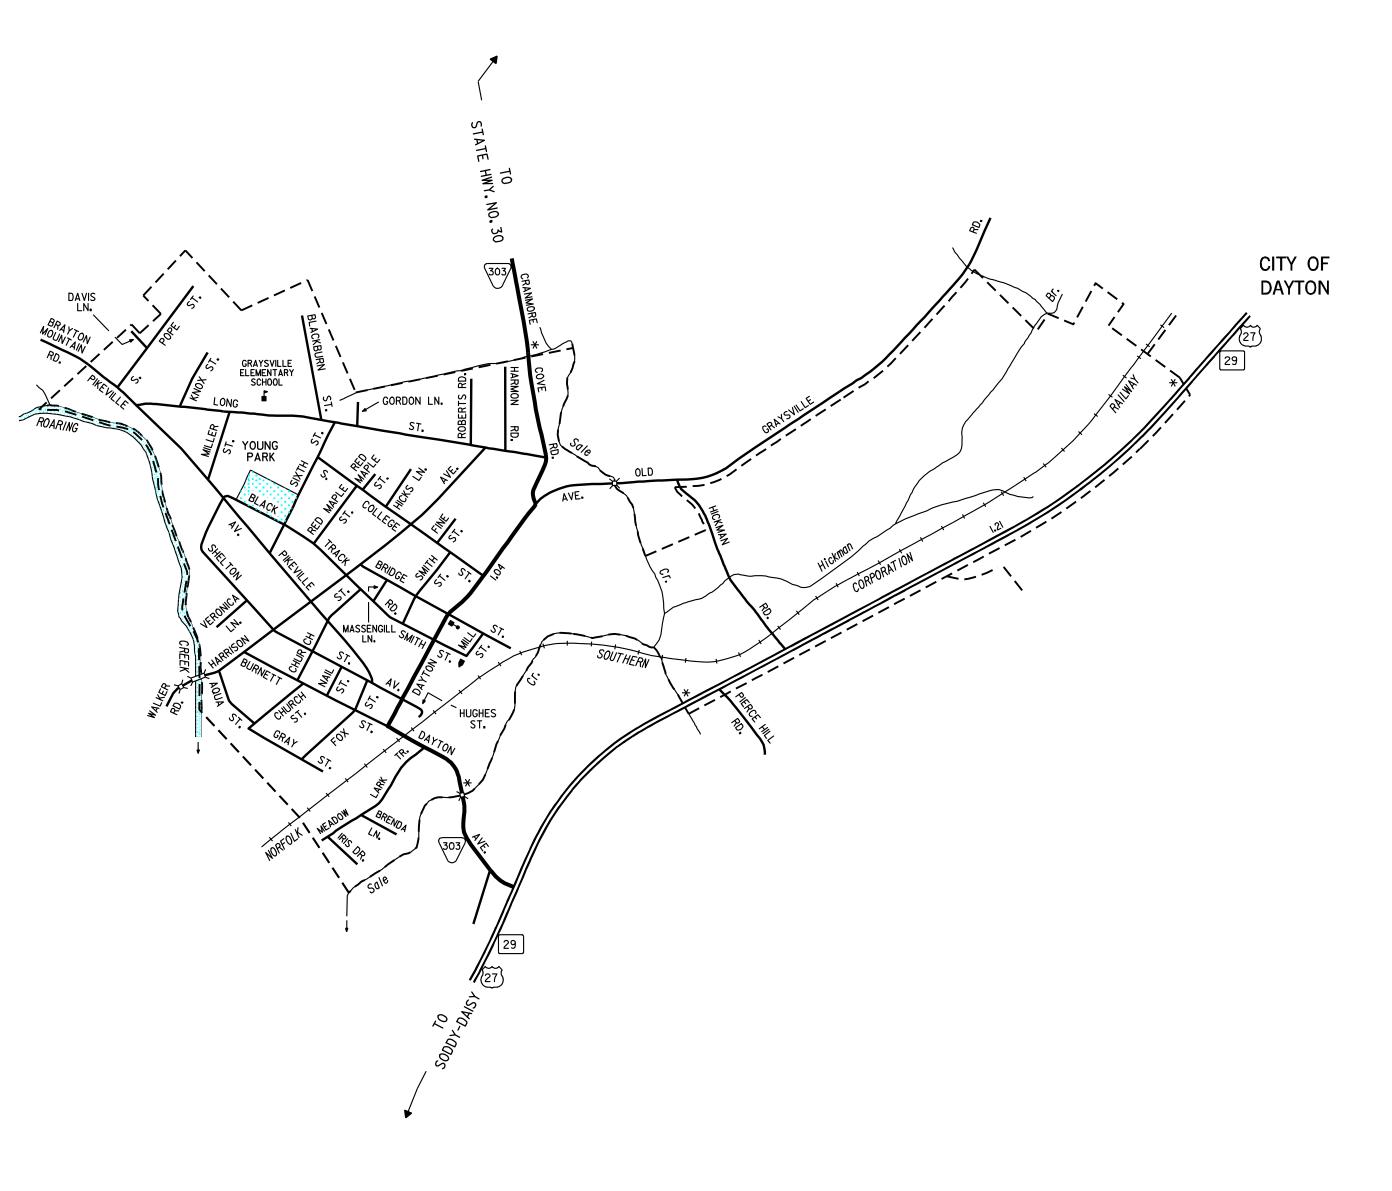

392000 —

- 392000

GRID TICKS BASED ON THE TENNESSEE COORDINATE SYSTEM (1927 NORTH AMERICAN DATUM)

| MAP RECORD                  |      |
|-----------------------------|------|
| FIELD DATA OBTAINED IN 2004 |      |
| FIELD EXAMINATION MADE IN   |      |
| REVISIONS                   |      |
| FEATURE                     | DATE |
|                             |      |
|                             |      |
|                             |      |
|                             |      |
|                             |      |
|                             |      |
|                             |      |

## LEGEND

| LEGEND