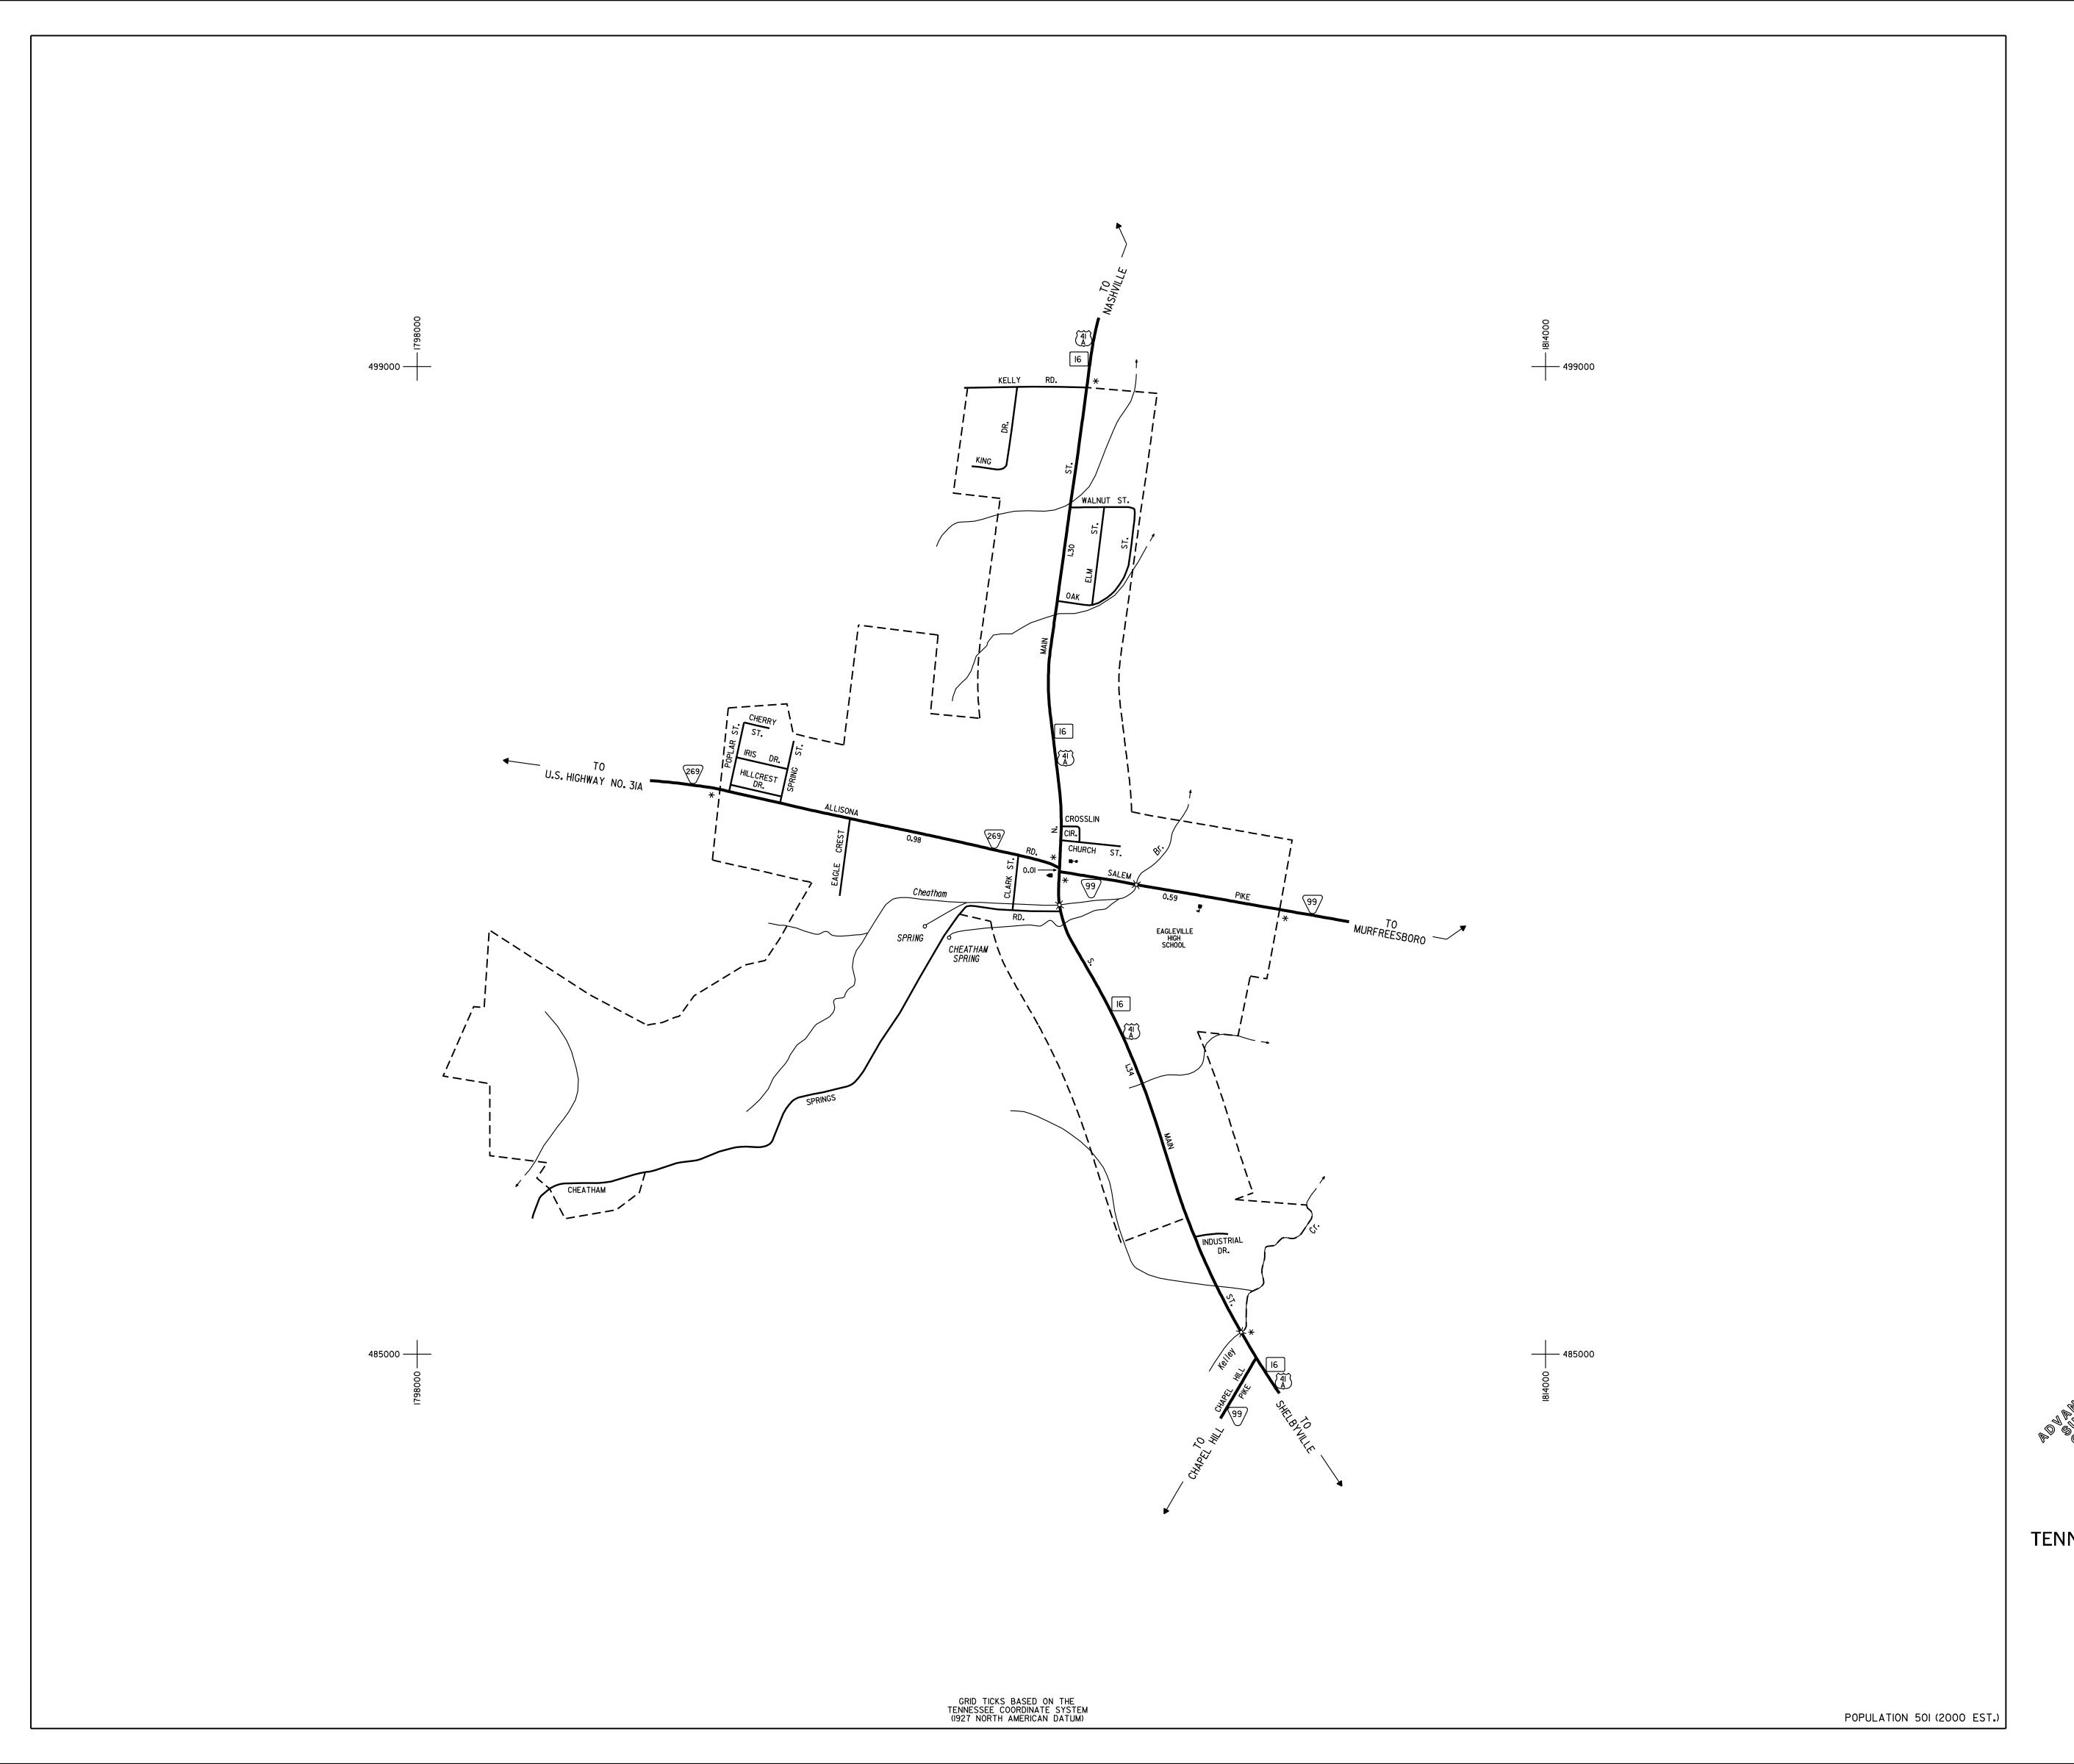

LEGEND

DATE

MAP RECORD

FIELD DATA OBTAINED IN 1998

FIELD EXAMINATION MADE IN

REVISIONS

| 1                                            | SCHOOL                                                      |  |  |  |  |
|----------------------------------------------|-------------------------------------------------------------|--|--|--|--|
| . +                                          | HOSPITAL                                                    |  |  |  |  |
| i<br>m                                       | POST OFFICE<br>COURTHOUSE                                   |  |  |  |  |
| <u></u>                                      | CITY HALL OR COMMUNITY CENTER                               |  |  |  |  |
| -84                                          | MONUMENT                                                    |  |  |  |  |
| <b>‡</b>                                     | AIRPORT , COMPLETE FACILITIES                               |  |  |  |  |
| ø                                            | AIRPORT , LIMITED FACILITIES LANDING AREA OR STRIP          |  |  |  |  |
| •                                            | OBSERVATION OR LOOKOUT TOWER                                |  |  |  |  |
| •                                            | ARMORY                                                      |  |  |  |  |
| ⊠                                            | HIGHWAY GARAGE (S-STATE , C-COUNTY) POINTS OF INTEREST      |  |  |  |  |
| 40)                                          | INTERSTATE HIGHWAY                                          |  |  |  |  |
| (i)                                          | U S NUMBERED HIGHWAY                                        |  |  |  |  |
| 5 5                                          | STATE HIGHWAY                                               |  |  |  |  |
|                                              | STATE HIGHWAY<br>LAKE WITH DAM                              |  |  |  |  |
|                                              | RESERVOIR , POND OR LAKE                                    |  |  |  |  |
|                                              | LEVEE OR DYKE                                               |  |  |  |  |
| <i>y</i>                                     | NARROW STREAM                                               |  |  |  |  |
|                                              | WIDE STREAM  DAM WITH LOCK                                  |  |  |  |  |
|                                              | HEAD OF NAVIGATION                                          |  |  |  |  |
| <u>*</u>                                     | NAVIGABLE STREAM                                            |  |  |  |  |
| + + + + + + + + + + + + + + + + + + + +      | GRADE CROSSING                                              |  |  |  |  |
|                                              | UNDERPASS-ROAD BELOW                                        |  |  |  |  |
| <del>)</del> [ <del></del>                   | OVERHEAD-ROAD ABOVE                                         |  |  |  |  |
| <del>-</del><br>==                           | RAILROAD TUNNEL                                             |  |  |  |  |
| ←                                            | GRADE SEPARATION                                            |  |  |  |  |
| <del>/</del>                                 | FORD                                                        |  |  |  |  |
|                                              | LOW WATER BRIDGE                                            |  |  |  |  |
| <b>-</b> FF-TF                               | FREE FERRY OR TOLL FERRY                                    |  |  |  |  |
| <del></del>                                  | HIGHWAY BRIDGE-OVER 20 FEET                                 |  |  |  |  |
| 00000  <br>  00000                           | HIGHWAY BRIDGE-LONG RIVER CROSSING                          |  |  |  |  |
|                                              | PRIMITIVE OR UNIMPROVED ROAD                                |  |  |  |  |
|                                              | GRADED AND DRAINED, SOIL, GRAVEL OR STONE SURFACED ROAD     |  |  |  |  |
|                                              | PAVED ROAD                                                  |  |  |  |  |
|                                              | GRADED AND DRAINED, SOIL, GRAVEL OR STONE SURFACED HIGHWAY  |  |  |  |  |
|                                              | PAVED HIGHWAY                                               |  |  |  |  |
| <del>*</del> 0.52 <del>*</del>               | DIVIDED ROADWAY DISTANCE IN MILES BETWEEN DESIGNATED POINTS |  |  |  |  |
| (FCA)                                        | FULL CONTROL OF ACCESS                                      |  |  |  |  |
| (NPS)                                        |                                                             |  |  |  |  |
|                                              | NATIONAL PARK SERVICE HIGHWAY COUNTY LINE                   |  |  |  |  |
|                                              | STATE LINE                                                  |  |  |  |  |
|                                              | INCORPORATED CITY BOUNDARY                                  |  |  |  |  |
| <u>:::::::::::::::::::::::::::::::::::::</u> | RESERVATION BOUNDARY                                        |  |  |  |  |

## TENNESSEE DEPARTMENT OF TRANSPORTATION LONG RANGE PLANNING DIVISION

IN COOPERATION WITH THE
U.S. DEPARTMENT OF TRANSPORTATION

FEDERAL HIGHWAY ADMINISTRATION

|      |     |     | SCALE |     |      |           |
|------|-----|-----|-------|-----|------|-----------|
| 1000 | 0   |     | 1000  |     | 2000 | 3000 F    |
|      | HHH |     |       |     |      |           |
| 0.1  | 0   | 0.1 | 0.2   | 0.3 | 0.4  | 0.5 MILES |