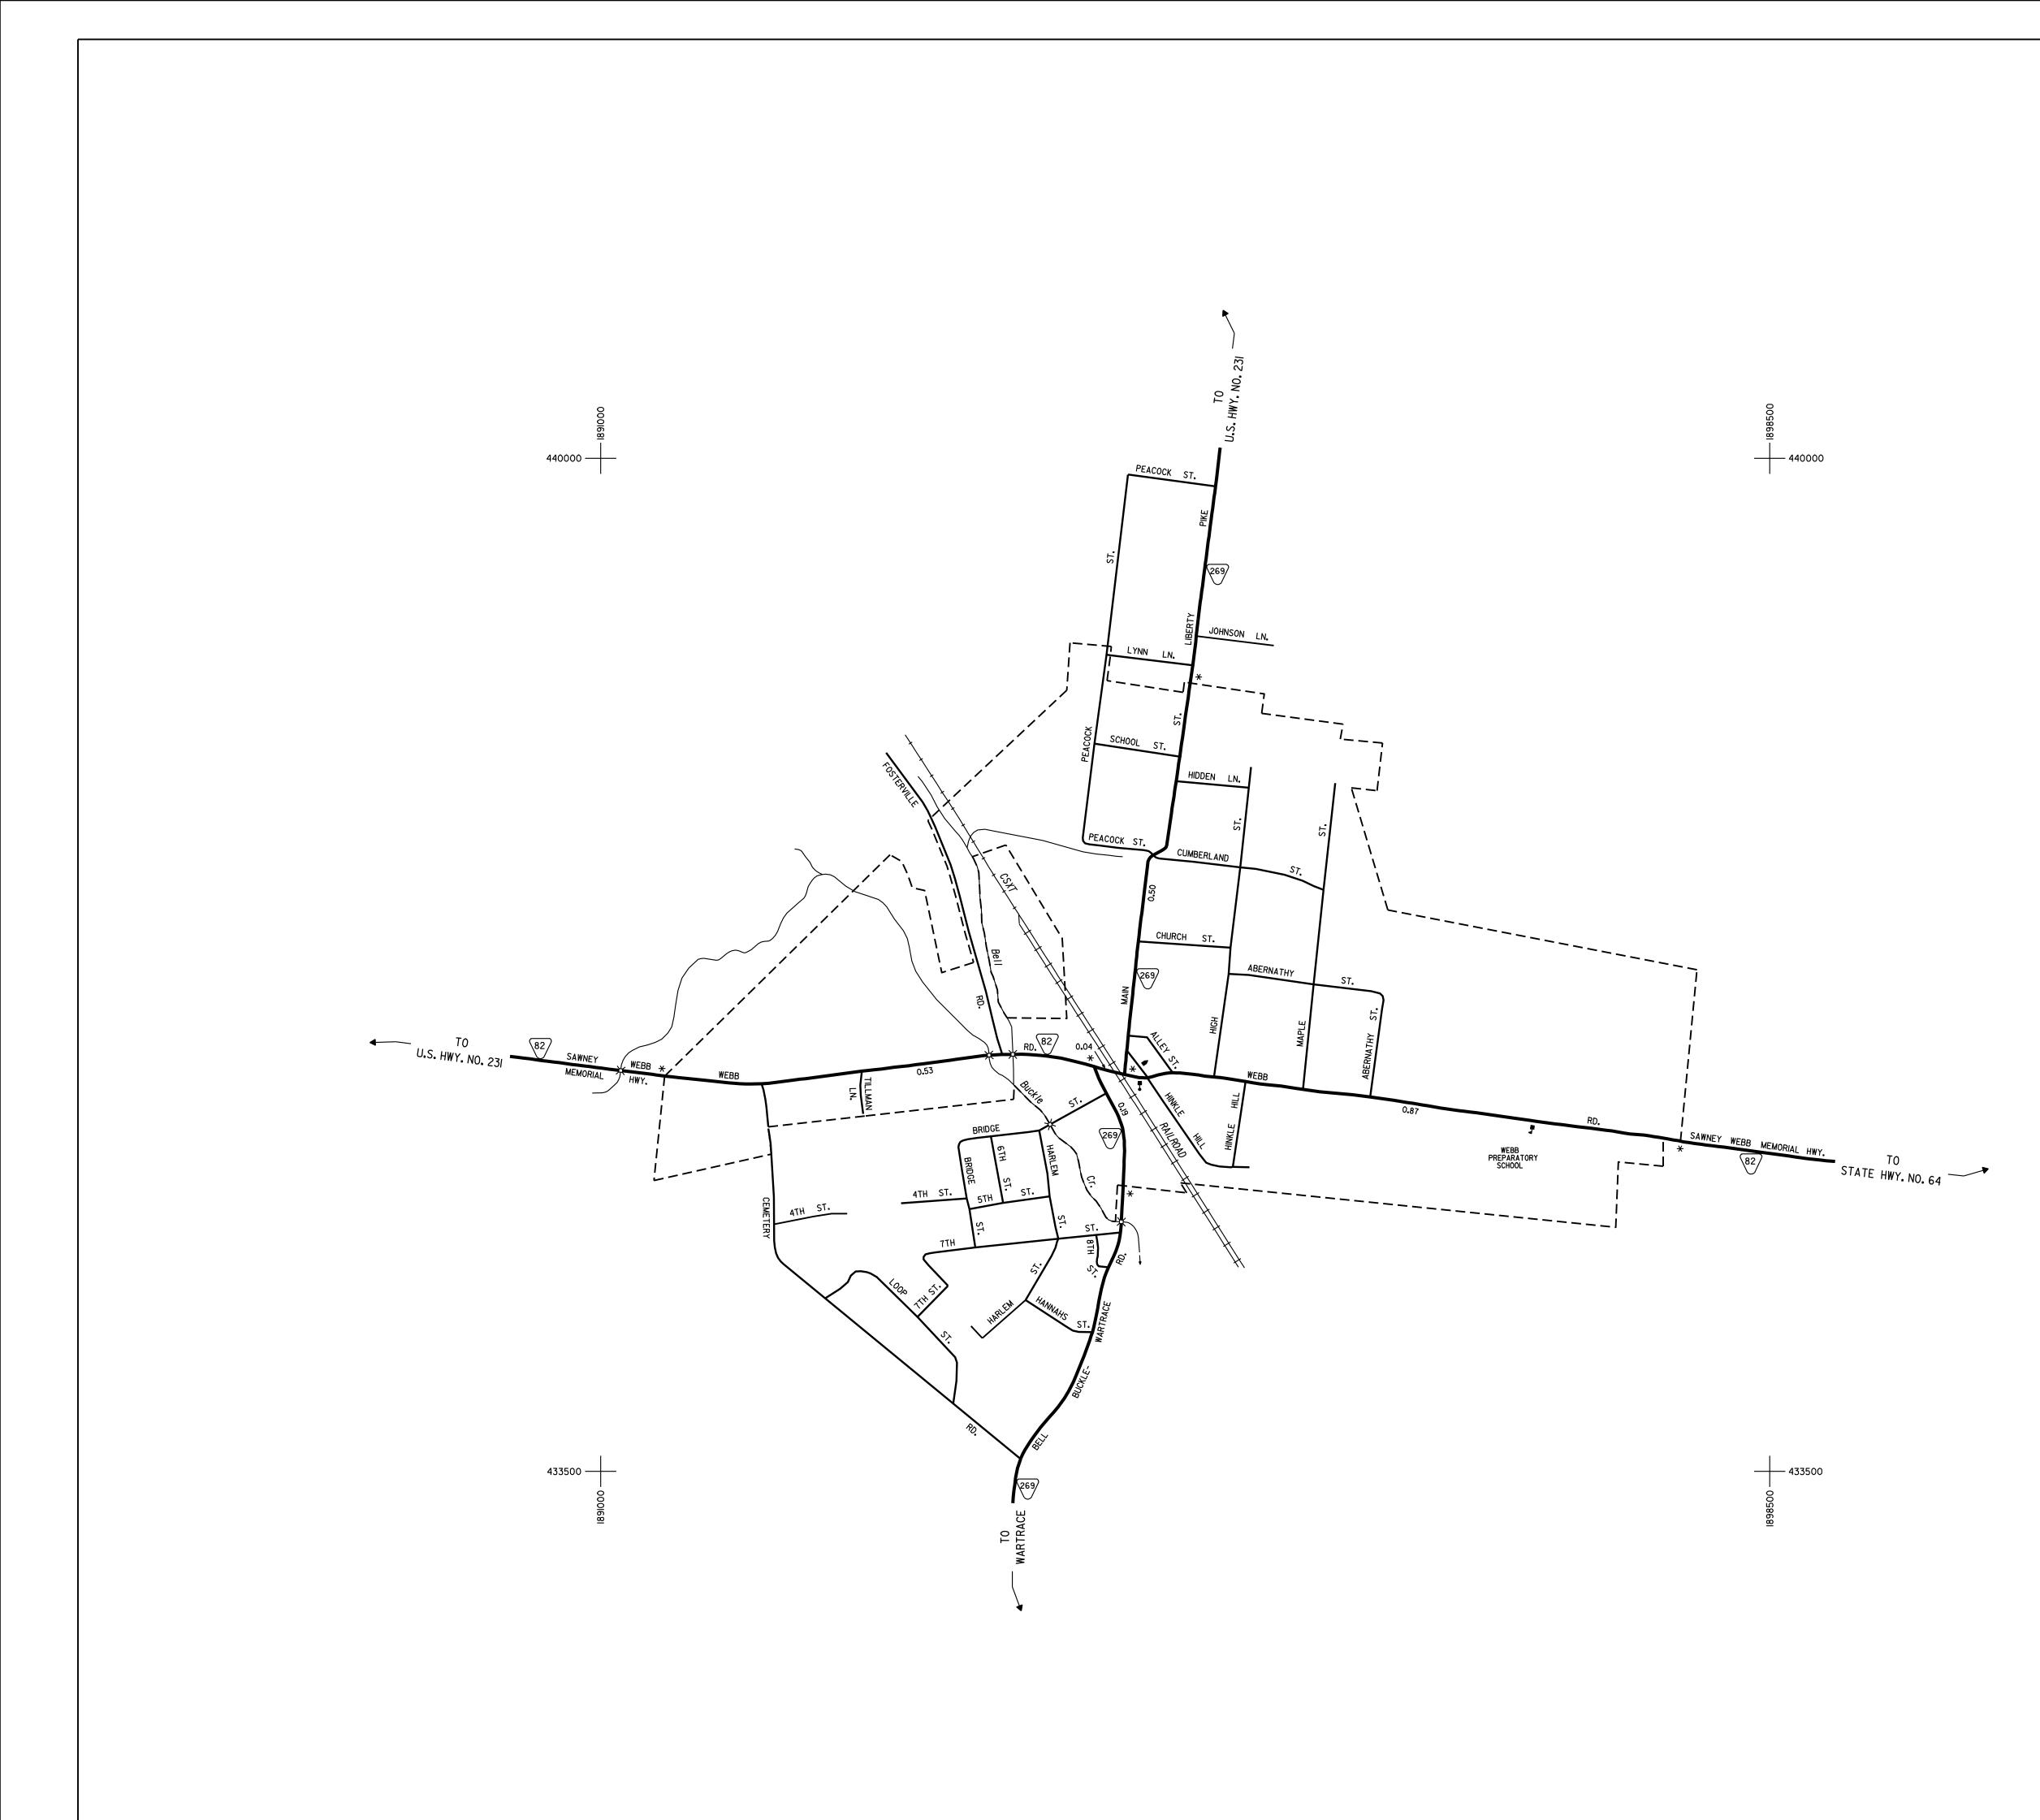

## 

| LEGEND                                 |                                                                    |  |
|----------------------------------------|--------------------------------------------------------------------|--|
| 1                                      | SCHOOL                                                             |  |
| +                                      | HOSPITAL<br>POST OFFICE                                            |  |
| <u></u> ▲                              | COURTHOUSE<br>CITY HALL OR COMMUNITY CENTER                        |  |
| <b>ث</b>                               | MONUMENT<br>AIRPORT ,COMPLETE FACILITIES                           |  |
| ¢                                      | AIRPORT , LIMITED FACILITIES<br>LANDING AREA OR STRIP              |  |
| ۵<br>۲                                 | OBSERVATION OR LOOKOUT TOWER<br>ARMORY                             |  |
|                                        | HIGHWAY GARAGE (S-STATE ,C-COUNTY)<br>POINTS OF INTEREST           |  |
|                                        | INTERSTATE HIGHWAY<br>U S NUMBERED HIGHWAY                         |  |
| 5                                      | STATE HIGHWAY<br>STATE HIGHWAY                                     |  |
|                                        | LAKE WITH DAM<br>RESERVOIR , POND OR LAKE                          |  |
|                                        | LEVEE OR DYKE<br>NARROW STREAM                                     |  |
|                                        | WIDE STREAM<br>DAM WITH LOCK                                       |  |
|                                        | HEAD OF NAVIGATION                                                 |  |
|                                        | NAVIGABLE STREAM                                                   |  |
| ·+ <b>∄</b> ·+<br>·+ <b>型</b> ·+       | GRADE CROSSING<br>UNDERPASS-ROAD BELOW                             |  |
| · • • ·                                | OVERHEAD-ROAD ABOVE                                                |  |
|                                        | RAILROAD TUNNEL<br>GRADE SEPARATION                                |  |
| — <u>`</u> —                           | FORD                                                               |  |
| <br>♥<br>■↓FFTF}■                      | LOW WATER BRIDGE<br>FREE FERRY OR TOLL FERRY                       |  |
| —————————————————————————————————————— | HIGHWAY BRIDGE-OVER 20 FEET                                        |  |
|                                        | HIGHWAY BRIDGE-LONG RIVER CROSSING<br>PRIMITIVE OR UNIMPROVED ROAD |  |
|                                        | GRADED AND DRAINED, SOIL, GRAVEL<br>OR STONE SURFACED ROAD         |  |
|                                        | PAVED ROAD<br>GRADED AND DRAINED, SOIL, GRAVEL                     |  |
|                                        | OR STONE SURFACED HIGHWAY<br>PAVED HIGHWAY                         |  |
| * 0.52 *                               | DIVIDED ROADWAY<br>DISTANCE IN MILES BETWEEN DESIGNATED POINTS     |  |
| (FCA)<br>(NPS)                         | FULL CONTROL OF ACCESS                                             |  |
|                                        | NATIONAL PARK SERVICE HIGHWAY<br>COUNTY LINE                       |  |
|                                        | STATE LINE<br>INCORPORATED CITY BOUNDARY                           |  |
|                                        | RESERVATION BOUNDARY                                               |  |
|                                        |                                                                    |  |
| N                                      |                                                                    |  |
|                                        |                                                                    |  |
|                                        |                                                                    |  |
|                                        |                                                                    |  |
|                                        |                                                                    |  |
|                                        |                                                                    |  |
| ELLA Contractor                        |                                                                    |  |
| E CHIEF ALL CONTROL                    |                                                                    |  |
| S I MI I MARYAN                        |                                                                    |  |
| ALAN TO A                              |                                                                    |  |
|                                        | CITY MAP                                                           |  |
|                                        |                                                                    |  |
| BELL BUCKLE                            |                                                                    |  |
| BEDFORD COUNTY                         |                                                                    |  |
| TENNESSEE                              |                                                                    |  |
| PREPARED BY THE                        |                                                                    |  |
| TENNESSEE DEPARTMENT OF TRANSPORTATION |                                                                    |  |
| LONG RANGE PLANNING DIVISION           |                                                                    |  |
|                                        | ARTMENT OF TRANSPORTATION                                          |  |
| FEDERA                                 | L HIGHWAY ADMINISTRATION                                           |  |
| 500                                    | SCALE<br>0 500 1000 1500 FEET                                      |  |
| <u>ннн</u> н<br>нно                    |                                                                    |  |
| 0.05                                   | 0 0.05 0.1 0.15 0.2 0.25 MILES                                     |  |
| 2002                                   |                                                                    |  |