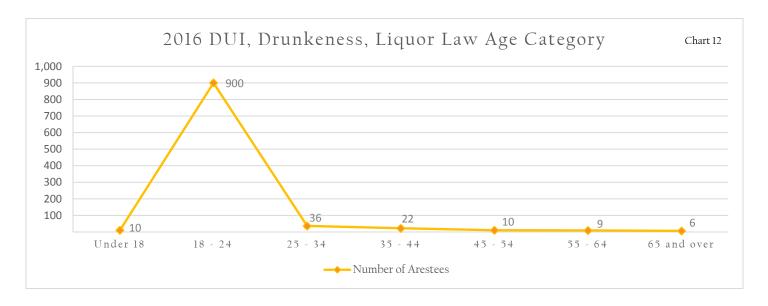

### DUI, Drunkenness, & Liquor Law Offenses continued

Data revealed an 18% decrease in alcohol-related crimes from 1,214 in 2015 to 993 in 2016. The age category of 24 and under had the most alcohol-related arrests with 910 arrestees (Chart 12), while the age category of 25 and over contributed 83 arrests.