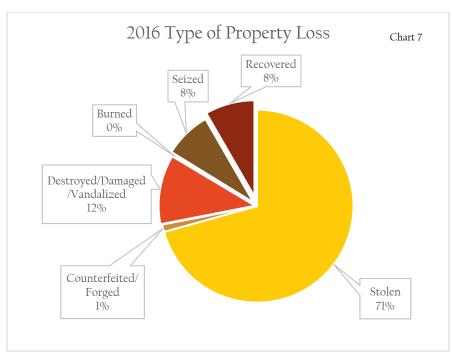

The majority of the property descriptions reported as Stolen decreased from 2015 to 2016.

The number of Computer Hardware and Software stolen decreased, from 18,742 in 2015 to 15,329 in 2016. An overall total of 347 Textbooks were reported stolen in 2016.

TIBRS property data categories continue to be added. As a result, items reported in the "Other" category continues to show a decrease from 31,239 in 2015 to 28,892 in 2016 as more descriptive categories are added.