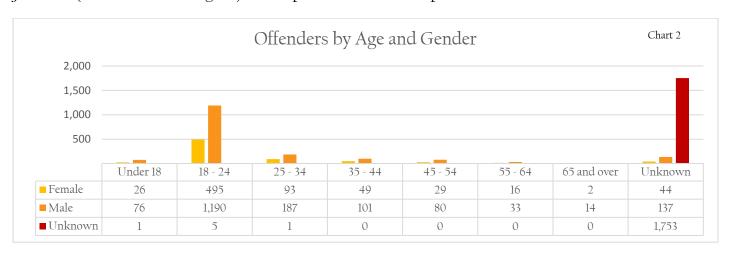

Upon reviewing Group A offender information as reported by colleges and universities, several noteworthy points were identified. Males were found to be more than two times more likely to offend than females in 2016. Offenders with known gender but unknown race totaled 181 (4%). Of the offenders with a known age, individuals 18 to 24 years old constituted the largest age group of offenders for both males and females (39%). Iuveniles (individuals under age 18) made up 2% of all 2016 Group A offenders.

Offenders identified as White (1,309) accounted for 30% of known offenders, Black or African-Americans accounted for an additional (1,121) 26% and offenders with unknown gender and unknown age accounted for (1,753) 42%.