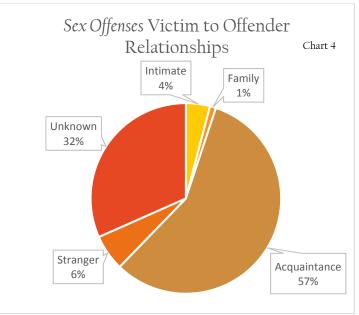

There were 980 victim to offender relationships reported in 2016. Of these, acquaintances were most frequent with 44% of the reported relationships, whereas only 11% had a relationship classified as intimate.

Sixty-one percent of victims (601) knew their offenders in some capacity, whereas 128 or 13% were reported as strangers. There were 251 victims (26%) with an unknown relationship to their offender.

Simple Assault was the most frequently reported offense with a victim to offender relationship. Of the 456 relationships reported with Simple Assaults, 69% of victims knew their offender.