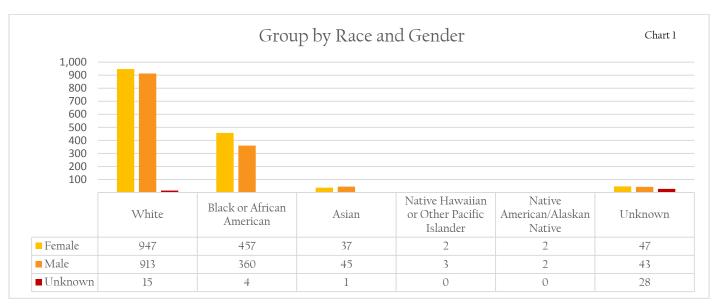

### Group A Victims and Offenders

Analysis of victims of Group A offenses reported to TIBRS in 2016 by colleges and universities found that females were most frequently victimized at 51%, while males accounted for 47% of reported victims. In both males and females, individuals identified as White (65%) were victimized most frequently. Individuals identified as Black or African American (28%) were victimized two times less than White individuals. In comparison to other races, the rate of White victims were nineteen times the rate of all other races. There were a total of 48 victims (29%) documented as having an Unknown gender, 118 victims' (61%) race was Unknown, 28 victims (14%) had an Unknown race and Unknown gender.

Upon reviewing Group A offender information as reported by colleges and universities, several noteworthy points were identified. Males were found to be more than two times more likely to offend than females in 2016. Offenders with known gender but unknown race totaled 181 (4%). Of the offenders with a known age, individuals 18 to 24 years old constituted the largest age group of offenders for both males and females (39%). Iuveniles (individuals under age 18) made up 2% of all 2016 Group A offenders.

Offenders identified as White (1,309) accounted for 30% of known offenders, Black or African-Americans accounted for an additional (1,121) 26% and offenders with unknown gender and unknown age accounted for (1,753) 42%.