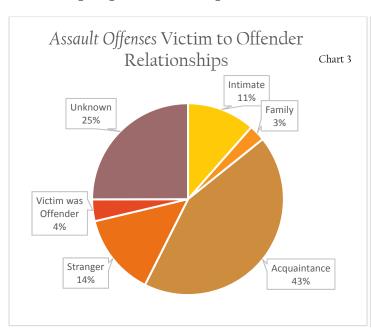

There were 980 victim to offender relationships reported in 2016. Of these, acquaintances were most frequent with 44% of the reported relationships, whereas only 11% had a relationship classified as intimate.

Sixty-one percent of victims (601) knew their offenders in some capacity, whereas 128 or 13% were reported as strangers. There were 251 victims (26%) with an unknown relationship to their offender.

Simple Assault was the most frequently reported offense with a victim to offender relationship. Of the 456 relationships reported with Simple Assaults, 69% of victims knew their offender.