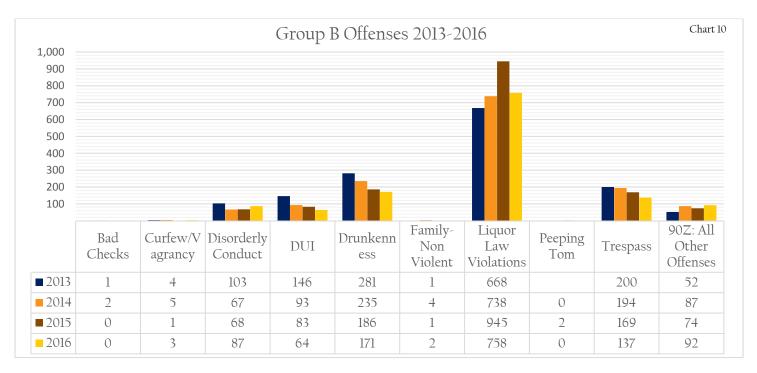

### Group B Offenses

Group B offenses accounted for 21% of all crimes reported by colleges and universities to TIBRS in 2016. The total number of Group B offenses decreased from 1,529 in 2015 to 1,314 in 2016 (-14%). Liquor Law violations continued to be the greatest majority of Group B offenses each year; however, a decrease of 20% from 2015-2016 is displayed in chart 10.