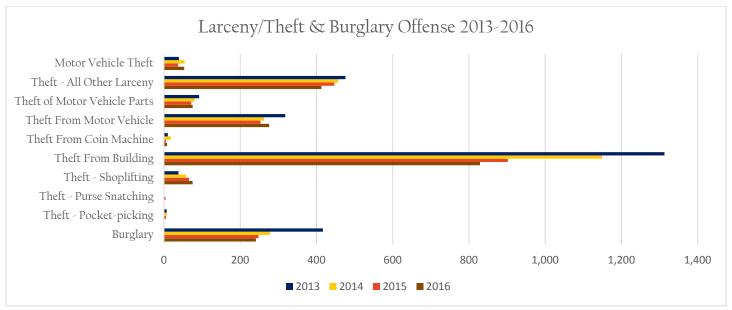

### Larceny/Theft & Burglary Offenses

Larceny/Theft and Burglary offenses accounted for the greatest majority (31%) of 2016 offenses reported by colleges and universities in the state of Tennessee. Review of the data reveals that Theft from a Building was the offense reported with the highest frequency but has declined over the years, showing a 28% decrease since 2014 (1,149).

For the purposes of this report, Motor Vehicle Theft (53) also was included in the analysis of Larceny offenses. The number of reported Motor Vehicle Thefts at college campuses increased from 37 in 2015 to 53 in 2016. Theft from Motor Vehicle (276) increased slightly in 2016 by 9.1%