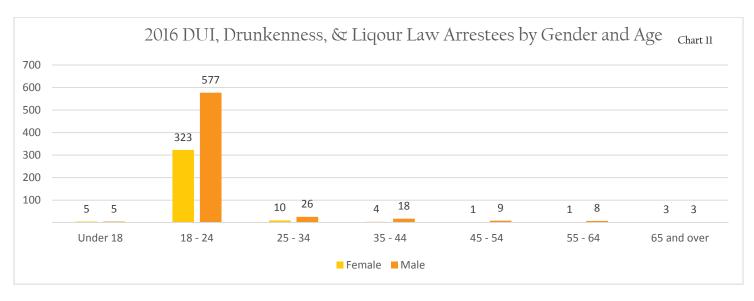

### DUI, Drunkenness, & Liquor Law Offenses continued

Data revealed an 18% decrease in alcohol-related crimes from 1,214 in 2015 to 993 in 2016. The age category of 24 and under had the most alcohol-related arrests with 910 arrestees (Chart 12), while the age category of 25 and over contributed 83 arrests.

Equally important, DUI showed the largest decrease (23%) from 83 in 2015 to 64 in 2016. Liquor Law Violation arrests also decreased by 20% from 2015 to 2016. Male arrestees (577) in this category outnumbered females (323). In addition, 18 and 19-year-old males were the most prevalent offenders accounting for 400 arrestees in this age group category.