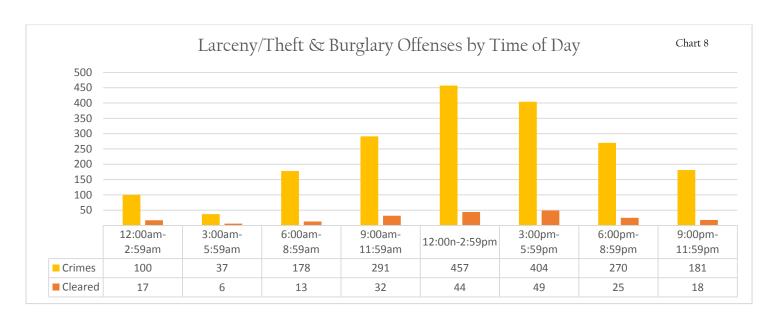

Chart 8 depicts the Larceny/Theft and Burglary crimes committed and cleared (e.g., the offender was arrested) by time of day. Most Larceny and Burglary offenses happened between the hours of 12:00pm and 5:59pm.