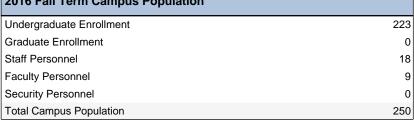

| GROUP B OFFENSES             |      | Offenses | Rate per 1,000 |
|------------------------------|------|----------|----------------|
| Bad Checks                   |      | 0        | 0.0            |
| Curfew/Vagrancy              | İ    | 0        | 0.0            |
| Disorderly Conduct           |      | 0        | 0.0            |
| DUI                          |      | 0        | 0.0            |
| Drunkenness                  |      | 0        | 0.0            |
| Family-Non Violent           |      | 0        | 0.0            |
| Liquor Law Violations        |      | 0        | 0.0            |
| Peeping Tom                  |      | 0        | 0.0            |
| Trespass                     |      | 0        | 0.0            |
| All Other Offenses           |      | 1        | 12.7           |
| 2016 Fall Term Campus Popula | tion |          |                |

# 2016 Fall Term Campus PopulationUndergraduate Enrollment289Graduate Enrollment23Staff Personnel73Faculty Personnel70Security Personnel5Total Campus Population460