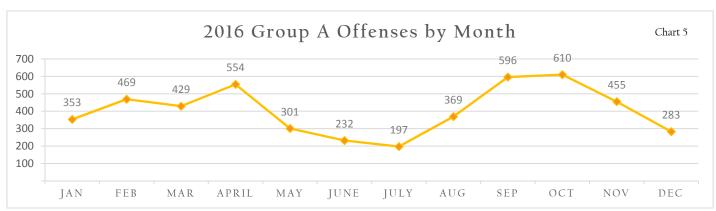

Monthly Group A comparisons of 2016 TIBRS is displayed in chart 5. Data showed the largest spike in offenses committed from month to month on college campuses occurred in October showing a total of 610 offenses. There was also a notable decline between April and July with a difference of 357 offenses. The months with the lowest reported crimes were June and July— when enrollment at colleges is low for the summer months.