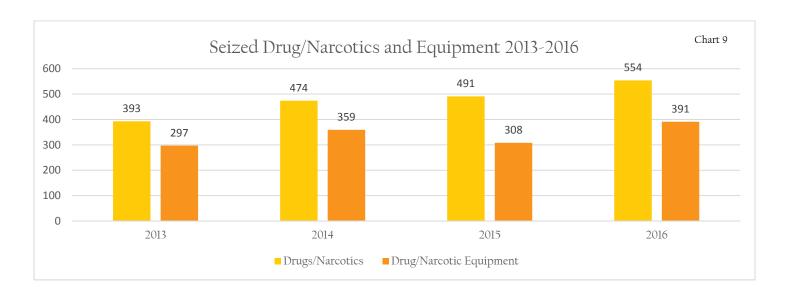

The reported number of seized property with the description of Drugs/Narcotics Equipment (391) increased by 27% from 2015 to 2016. The number of seized Drug/Narcotics slightly increased from 474 in 2014 to 491 in 2015 — showing an overall 13% increase for 2015 -2016.