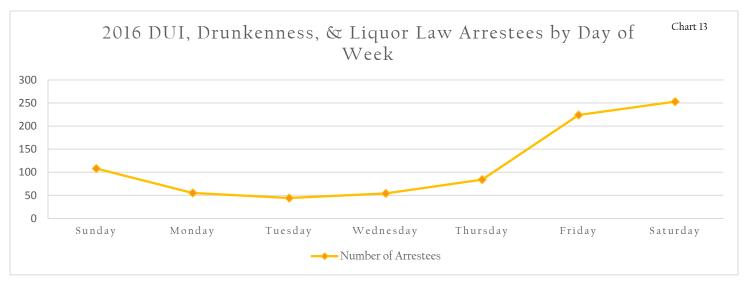

Chart 13 above displays the frequency of alcohol-related offenses by day of the week— Saturday showing the highest frequency day of week in 2016.